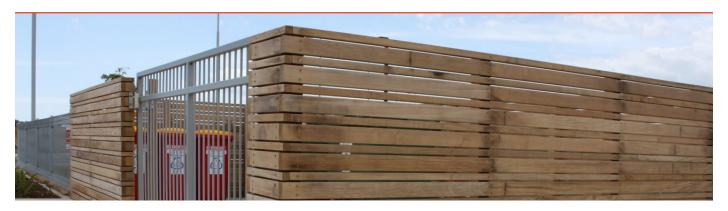

## **Timber Privacy Screens**

Timber privacy screens can be custom designed and errected on site.

You will generally only need a building consent for fences over 2.5m. However you may still need a resource consent for some fences below this height. Contact local council to check the specific height restrictions and design requirements for your local area.