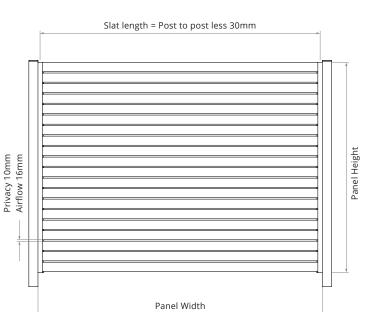

### Slat Aluminium Privacy Screens

Aluminium slat panels can be custom fabricated to suit any size space. The slats spacing can also be varied to create different levels of air flow and visibility. Narrow 10mm gaps are very private, 16mm gaps are great for airflow.

# **Privacy Screen**

Horizontal slats provide great privacy screening as infill on block walls, gates and screening around services. Choose from privacy spacing with narrow 10mm gaps or airflow spacing with larger 16mm gaps.

#### **Aluminium Screen Specifications**

| Slats        | Height w/ 10mm Gaps | Height w/ 16mm Gaps |
|--------------|---------------------|---------------------|
| No. of Slats | mm                  |                     |
| 10           | 740                 | 794                 |
| 11           | 815                 | 875                 |
| 12           | 890                 | 956                 |
| 13           | 965                 | 1037                |
| 14           | 1040                | 1118                |
| 15           | 1115                | 1199                |
| 16           | 1190                | 1280                |
| 17           | 1265                | 1361                |
| 18           | 1340                | 1442                |
| 19           | 1415                | 1523                |
| 20           | 1490                | 1604                |