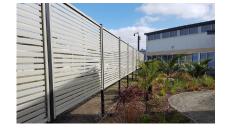

### Slat Aluminium Privacy Screens

Aluminium slat panels can be custom fabricated to suit any size space. The slats spacing can also be varied to create different levels of air flow and visibility. Narrow 10mm gaps are very private, 16mm gaps are great for airflow.

# **Privacy Screen**

Horizontal slats provide great privacy screening as infill on block walls, gates and screening around services. Choose from privacy spacing with narrow 10mm gaps or airflow spacing with larger 16mm gaps.