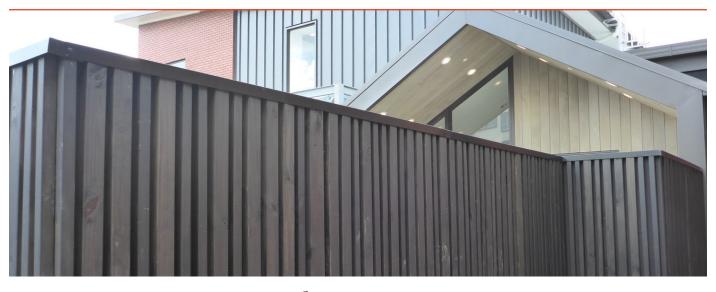

### Slat Aluminium Privacy Screens

Aluminium slat panels can be custom fabricated to suit any size space. The slats spacing can also be varied to create different levels of air flow and visibility. Narrow 10mm gaps are very private, 16mm gaps are great for airflow.

# **Privacy Screen**

Horizontal slats provide great privacy screening as infill on block walls, gates and screening around services. Choose from privacy spacing with narrow 10mm gaps or airflow spacing with larger 16mm gaps.

#### **Aluminium Screen Specifications**

| Slats        | Height w/ 10mm Gaps | Height w/ 16mm Gaps |
|--------------|---------------------|---------------------|
| No. of Slats | mm                  |                     |
| 10           | 740                 | 794                 |
| 11           | 815                 | 875                 |
| 12           | 890                 | 956                 |
| 13           | 965                 | 1037                |
| 14           | 1040                | 1118                |
| 15           | 1115                | 1199                |
| 16           | 1190                | 1280                |
| 17           | 1265                | 1361                |
| 18           | 1340                | 1442                |
| 19           | 1415                | 1523                |
| 20           | 1490                | 1604                |