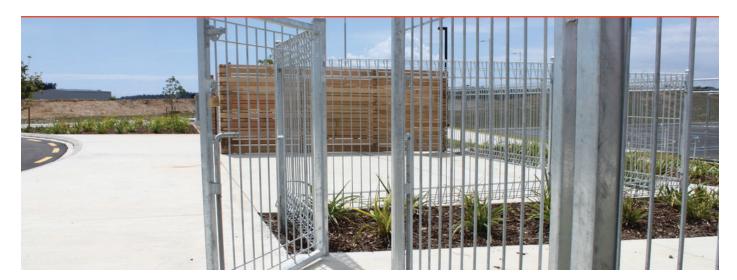

# **Swing Gates**

Hampden offers custom fabricated swing gates, which can be built to seamlessly match your new, or existing security fencing solution. We can also offer complementary gate automation and access control systems to help you better manage the access of vehicles and pedestrians in and out of your property.

#### Custom-Made For A Perfect Fit

Because no two sites are the same, all Hampden gate solutions are custom-fabricated to suit each customers' specific needs. Whether its a entrance vehicle access gate, or a simple pedestrian gate, Hampden can provide a range of options with varying levels of automation or enhanced security features. Our experienced fabrication team has custom-made thousands of gates over the past 48

### Ideal Application

- Industrial Premises
- Sloping Sites
- Non-Sealed Driveways

years, and the only real limit to what they can achieve is your imagination. Our gates can be fabricated to match your existing fence styles and we can arrange for a stylish finish to create a lasting first impression for visitors to your site.