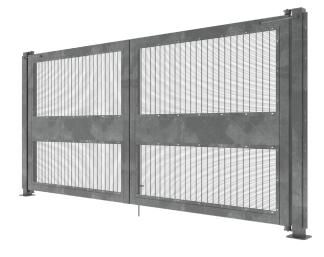

# Leading The Way With Gate Safety

Hampden is proud to announce that as an added safety measure on all installed swing gates we are adding a high-quality 'Fall Arrest Cable' which is rated to 1.8T. Should damage be caused to the gateway (most often when a trucks hits the gate post or gate) resulting in a failed gate hinge the fall arrest cable prevents the gate from falling and either causing damage to property, or worse still injury or death to a pedestrian. Hampden can safely say that it offers the safest swing gates in the business!

#### Custom-Made For A Perfect Fit

Because no two sites are the same, all Hampden gate solutions are custom-fabricated to suit each customers' specific needs. Whether its a entrance vehicle access gate, or a simple pedestrian gate, Hampden can provide a range of options with varying levels of automation or enhanced security features. Our experienced fabrication team has custom-made thousands of gates over the past 48