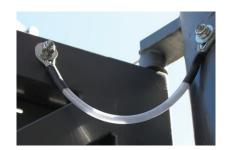

# Leading The Way With Gate Safety

Hampden is proud to announce that as an added safety measure on all installed swing gates we are adding a high-quality 'Fall Arrest Cable' which is rated to 1.8T. Should damage be caused to the gateway (most often when a trucks hits the gate post or gate) resulting in a failed gate hinge the fall arrest cable prevents the gate from falling and either causing damage to property, or worse still injury or death to a pedestrian. Hampden can safely say that it offers the safest swing gates in the business!