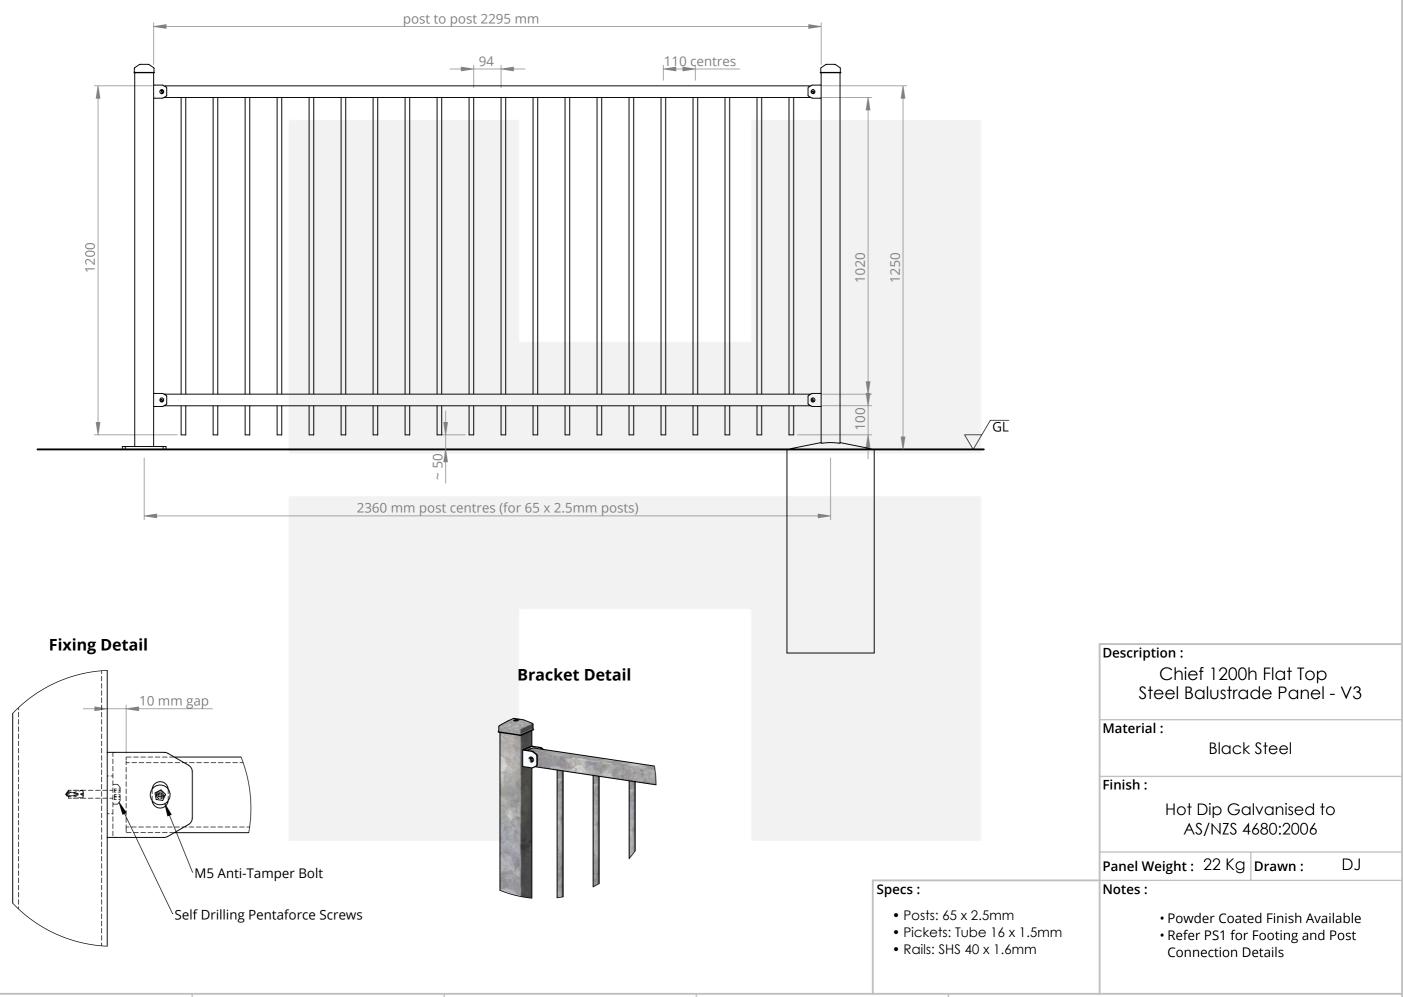

## **Spec Sheet** post to post 2295 mm A) Flanged Post 110 centres 8mm Thick SHS 50 x 3mm Post 1320 **B) Inground Post** 100 (A) (B) 2345 mm post centres (for 50 x 3mm posts) 250 Description : **Fixing Detail** Chief 1500h Flat Top **Bracket Detail** Panel - V3 10 mm gap Material: Black Steel Finish: Hot Dip Galvanised to AS/NZS 4680:2006 Panel Weight: 25 Kg Drawn: DJ M5 Anti-Tamper Bolt Specs: Notes: • Footing dimensions subject to • Posts: 50 x 3mm change to suit ground conditions • Pickets: Tube 16 x 1.5mm Self Drilling Pentaforce Screws • Powder Coated Finish Available • Rails: SHS 40 x 1.6mm