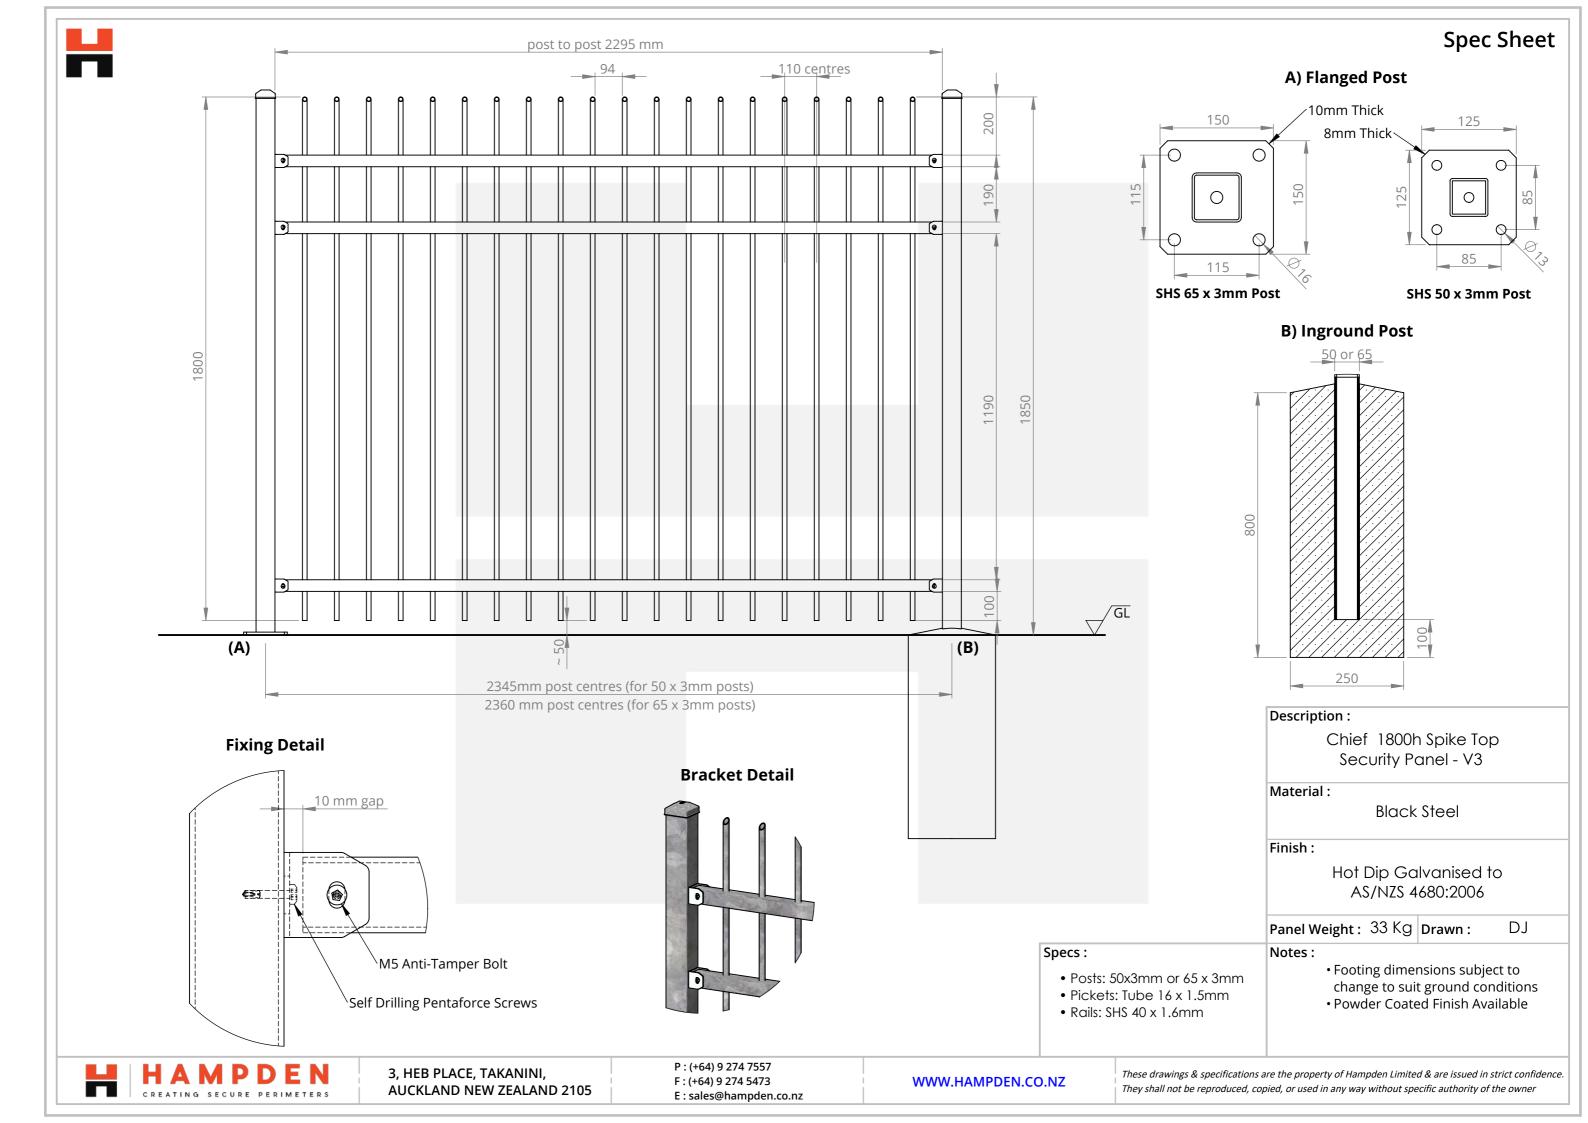

## **Spec Sheet** post to post 2295 mm A) Flanged Post 110 centres 8mm Thick SHS 50 x 3mm Post 1320 **B) Inground Post** 100 (A) (B) 2345 mm post centres (for 50 x 3mm posts) 250 Description : **Fixing Detail** Chief 1500h Flat Top **Bracket Detail** Panel - V3 10 mm gap Material: Black Steel Finish: Hot Dip Galvanised to AS/NZS 4680:2006 Panel Weight: 25 Kg Drawn: DJ M5 Anti-Tamper Bolt Specs: Notes: • Footing dimensions subject to • Posts: 50 x 3mm change to suit ground conditions • Pickets: Tube 16 x 1.5mm Self Drilling Pentaforce Screws • Powder Coated Finish Available • Rails: SHS 40 x 1.6mm