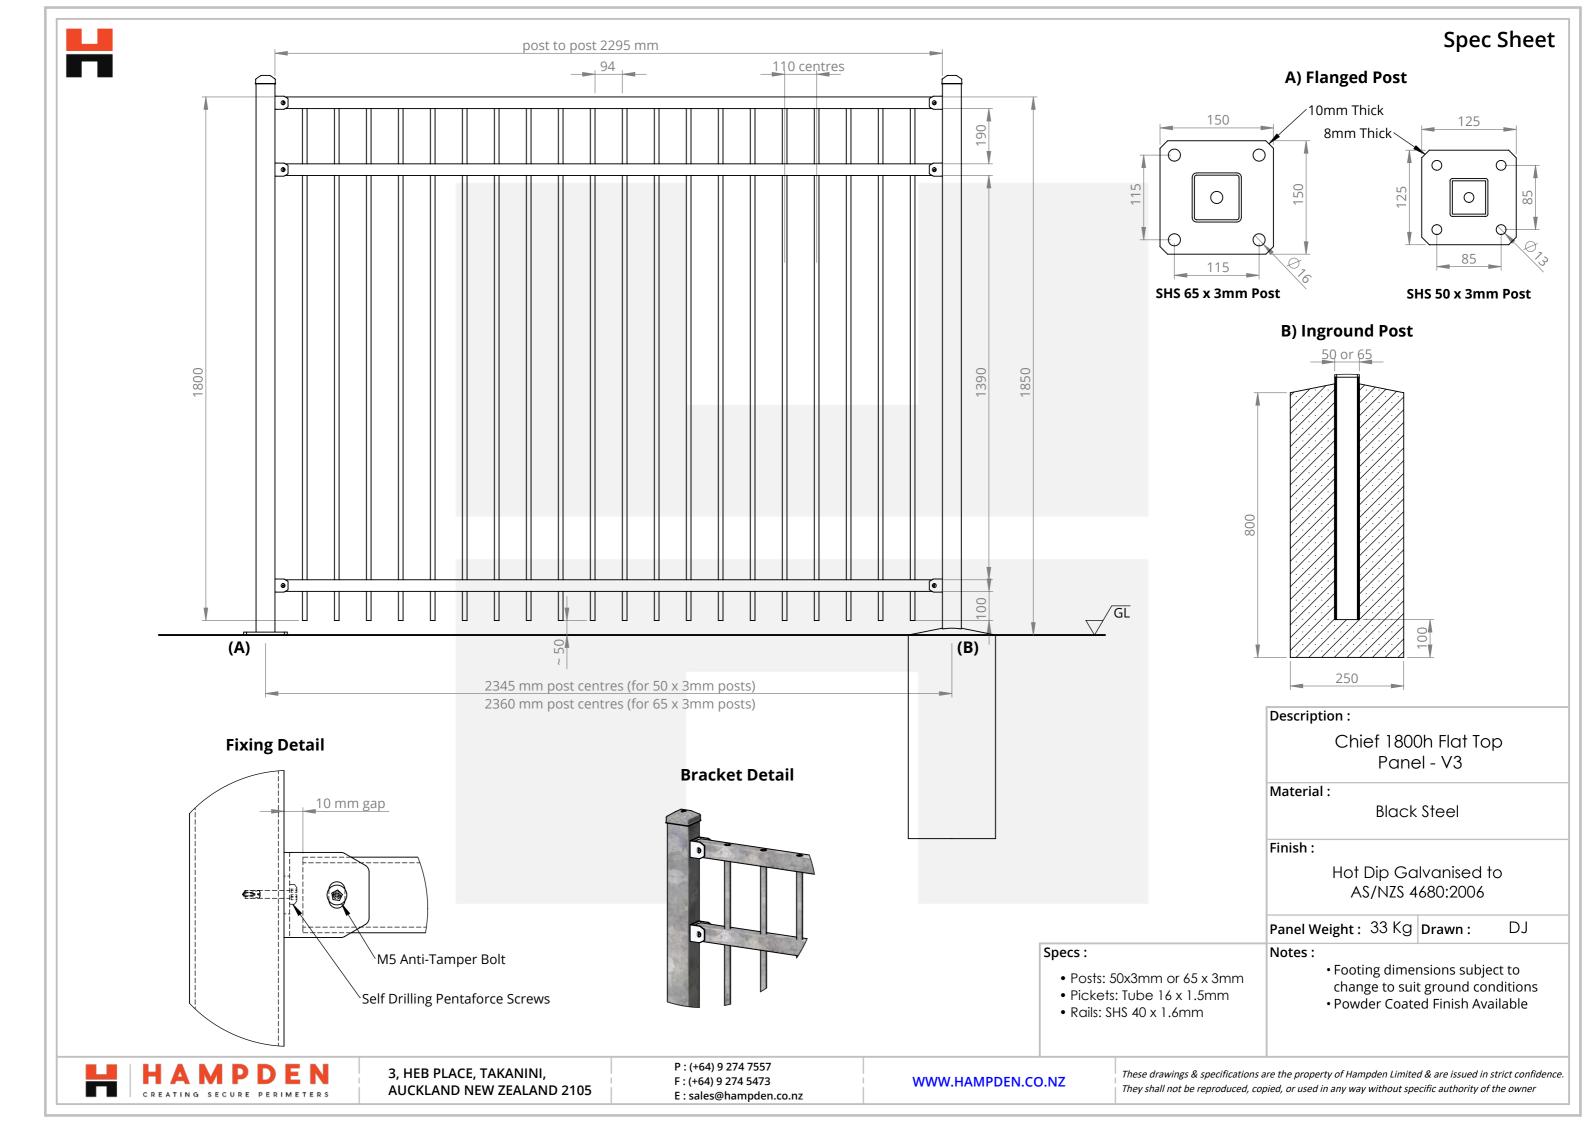

## **Spec Sheet** post to post 2295 mm A) Flanged Post 110 centres 8mm Thick SHS 50 x 3mm Post 1320 **B) Inground Post** 100 (A) (B) 2345 mm post centres (for 50 x 3mm posts) 250 Description : **Fixing Detail** Chief 1500h Flat Top **Bracket Detail** Panel - V3 10 mm gap Material: Black Steel Finish: Hot Dip Galvanised to AS/NZS 4680:2006 Panel Weight: 25 Kg Drawn: DJ M5 Anti-Tamper Bolt Specs: Notes: • Footing dimensions subject to • Posts: 50 x 3mm change to suit ground conditions • Pickets: Tube 16 x 1.5mm Self Drilling Pentaforce Screws • Powder Coated Finish Available • Rails: SHS 40 x 1.6mm