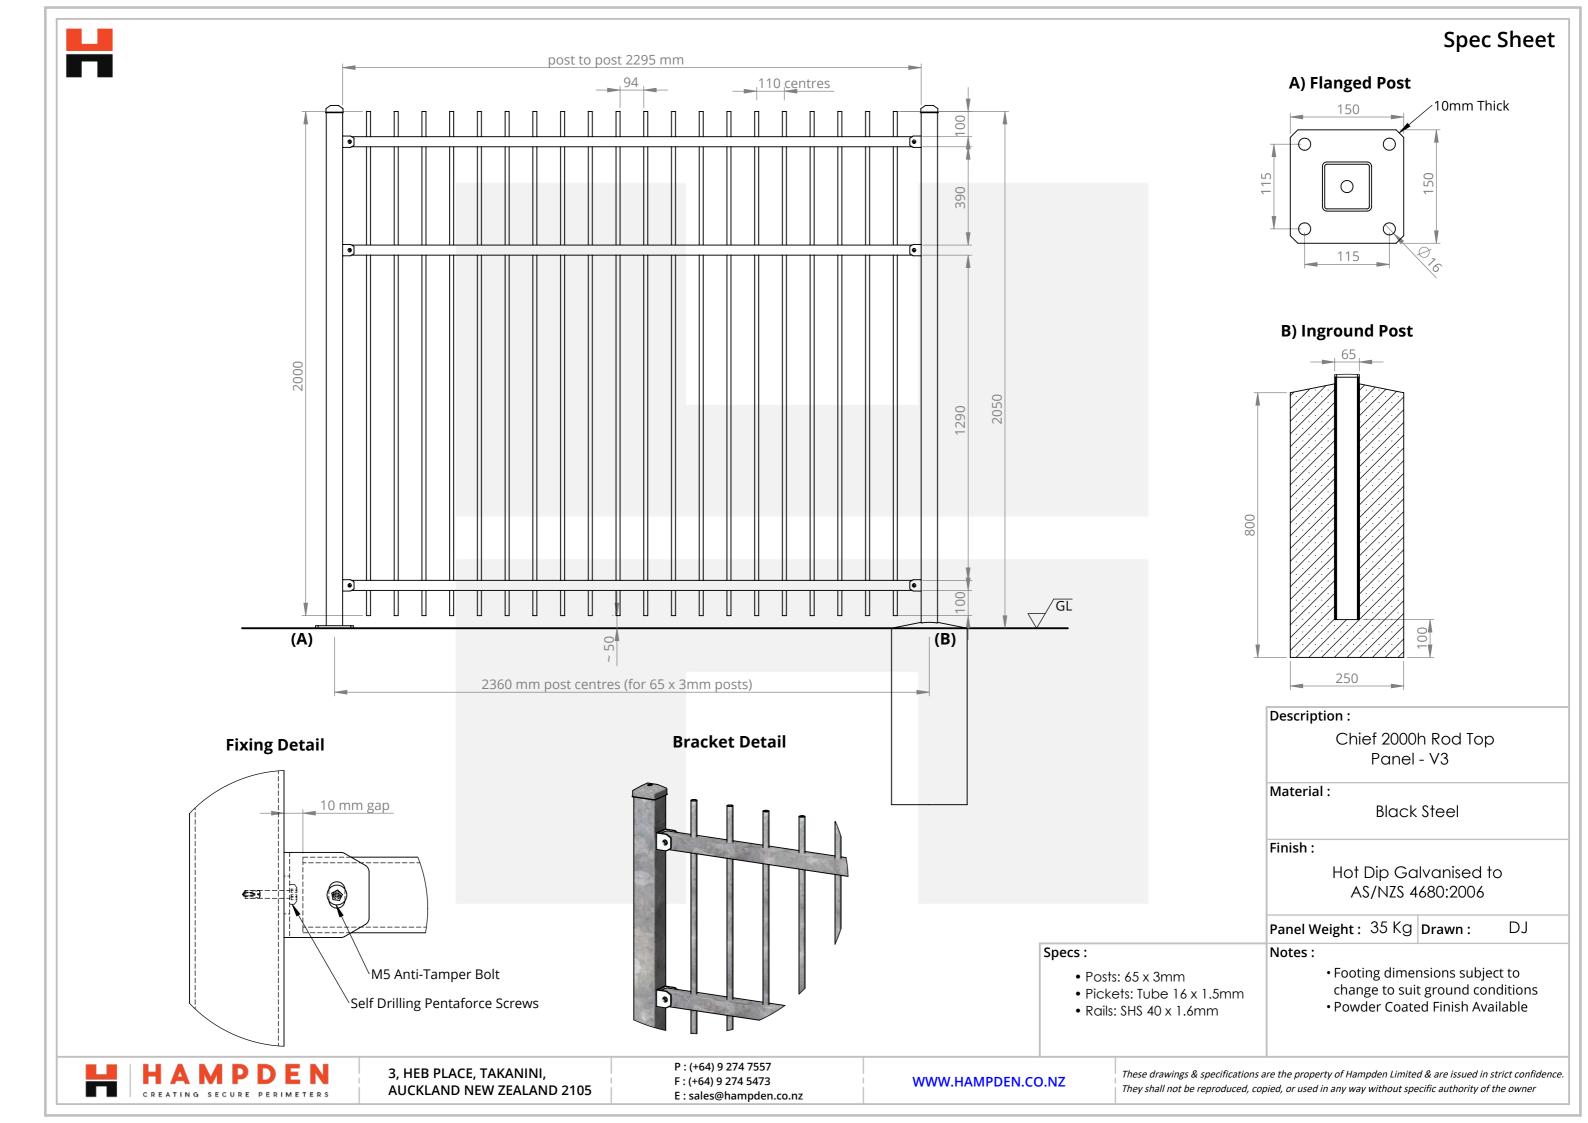

## **Spec Sheet** post to post 2295 mm A) Flanged Post 110 centres 8mm Thick SHS 50 x 3mm Post 1320 **B) Inground Post** 100 (A) (B) 2345 mm post centres (for 50 x 3mm posts) 250 Description : **Fixing Detail** Chief 1500h Flat Top **Bracket Detail** Panel - V3 10 mm gap Material: Black Steel Finish: Hot Dip Galvanised to AS/NZS 4680:2006 Panel Weight: 25 Kg Drawn: DJ M5 Anti-Tamper Bolt Specs: Notes: • Footing dimensions subject to • Posts: 50 x 3mm change to suit ground conditions • Pickets: Tube 16 x 1.5mm Self Drilling Pentaforce Screws • Powder Coated Finish Available • Rails: SHS 40 x 1.6mm