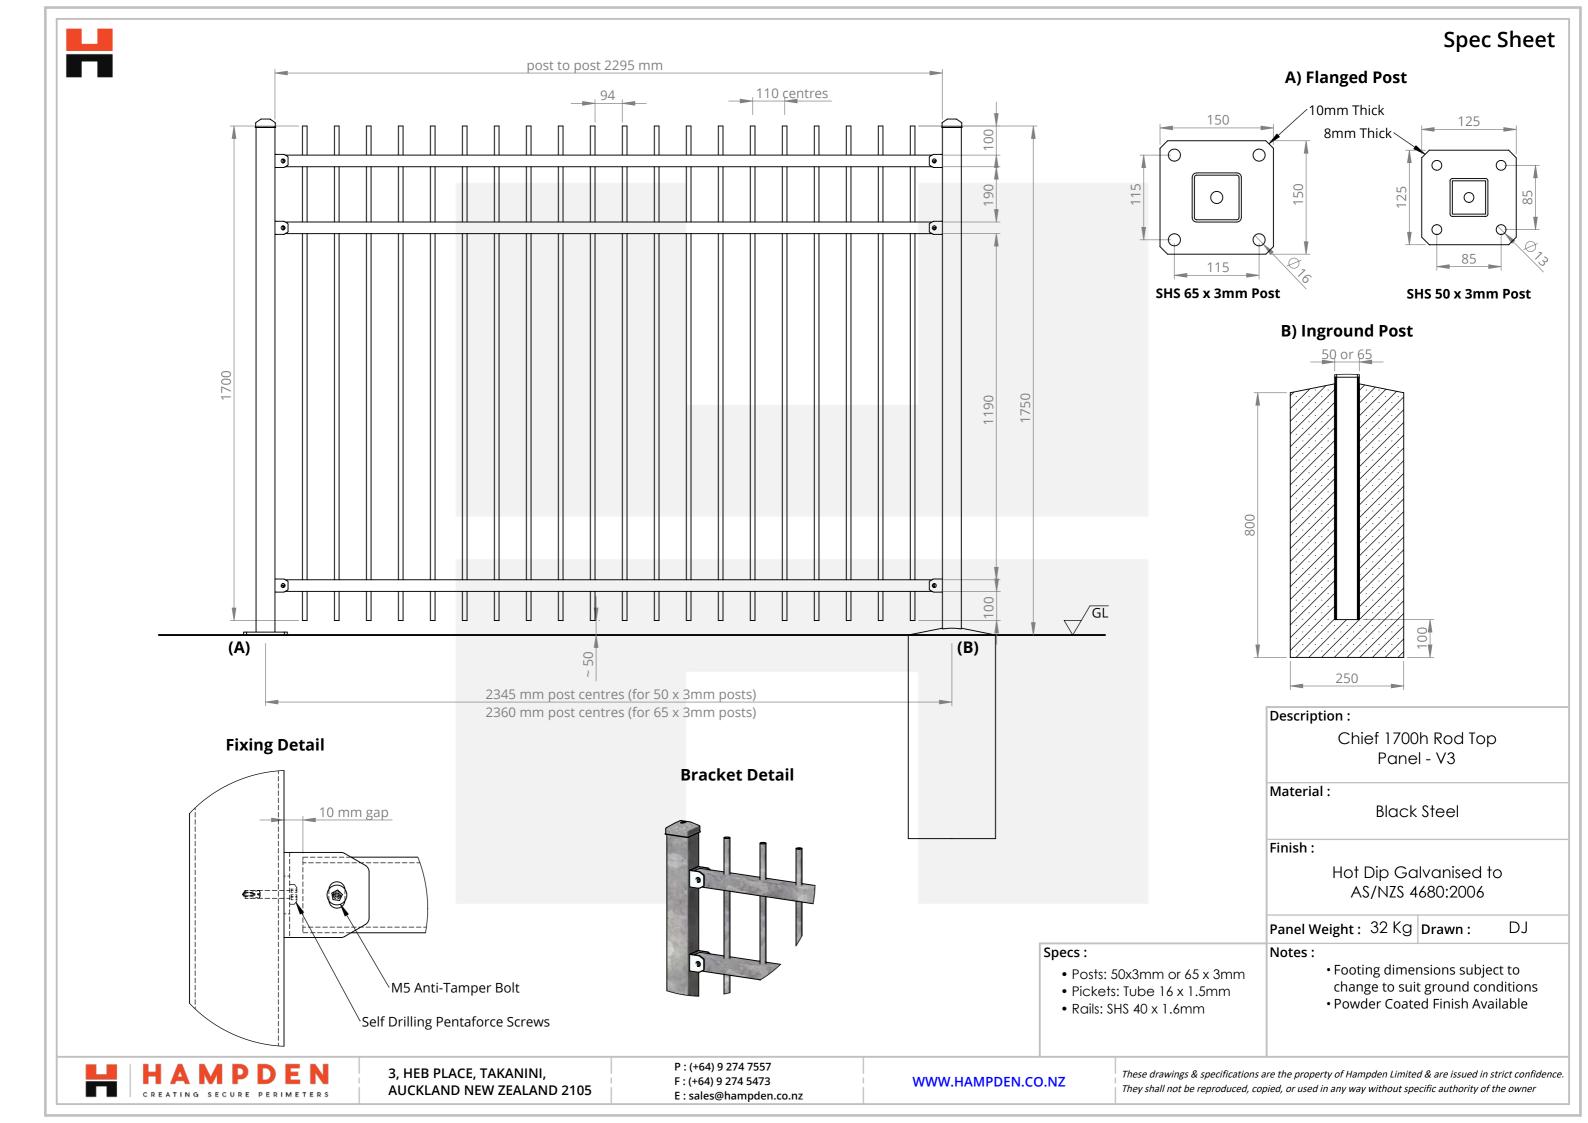

## **Spec Sheet** post to post 2295 mm A) Flanged Post 110 centres 8mm Thick SHS 50 x 3mm Post 1320 **B) Inground Post** 100 (A) (B) 2345 mm post centres (for 50 x 3mm posts) 250 Description : **Fixing Detail** Chief 1500h Flat Top **Bracket Detail** Panel - V3 10 mm gap Material: Black Steel Finish: Hot Dip Galvanised to AS/NZS 4680:2006 Panel Weight: 25 Kg Drawn: DJ M5 Anti-Tamper Bolt Specs: Notes: • Footing dimensions subject to • Posts: 50 x 3mm change to suit ground conditions • Pickets: Tube 16 x 1.5mm Self Drilling Pentaforce Screws • Powder Coated Finish Available • Rails: SHS 40 x 1.6mm