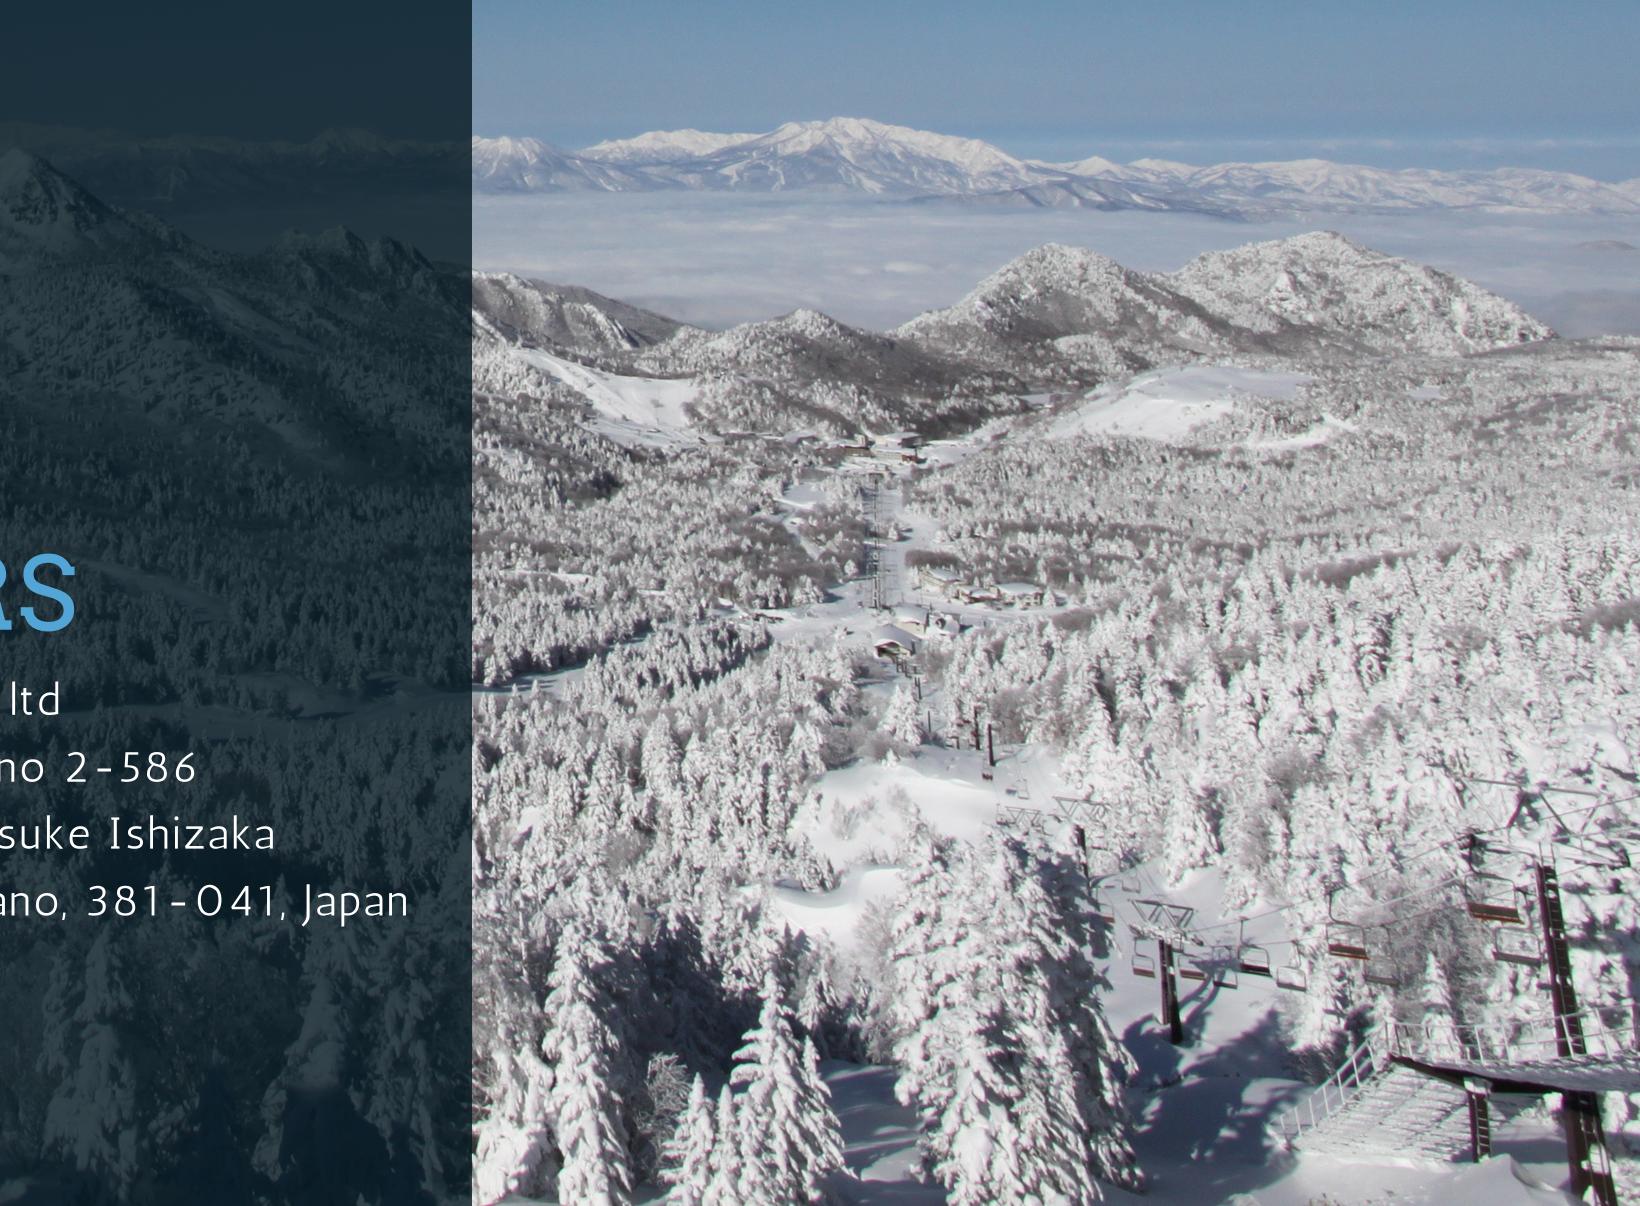

# SHIGAKOGEN POWDER SKI EXPERIENCE

1 Day Ski-Tour with Japan's National Team Ski Coach

Marvel at the beautiful landscape while you improve your skills in the mountain snow of Shigakogen, Japan.

## OUR GUARANTEE

With the coach of Japan's National Ski Team leading the way, you will not only develop your skills as a skier (beginners welcome) but also get to experience the beautiful natural sites and one-of-a-kind snow, that can only be found in the mountains of Nagano. Come join us for the day at one of the biggest ski resorts in Shigakogen, Japan!

Experience the world-class Japanese Powder "JAPOW" found in the high mountains of Nagano.