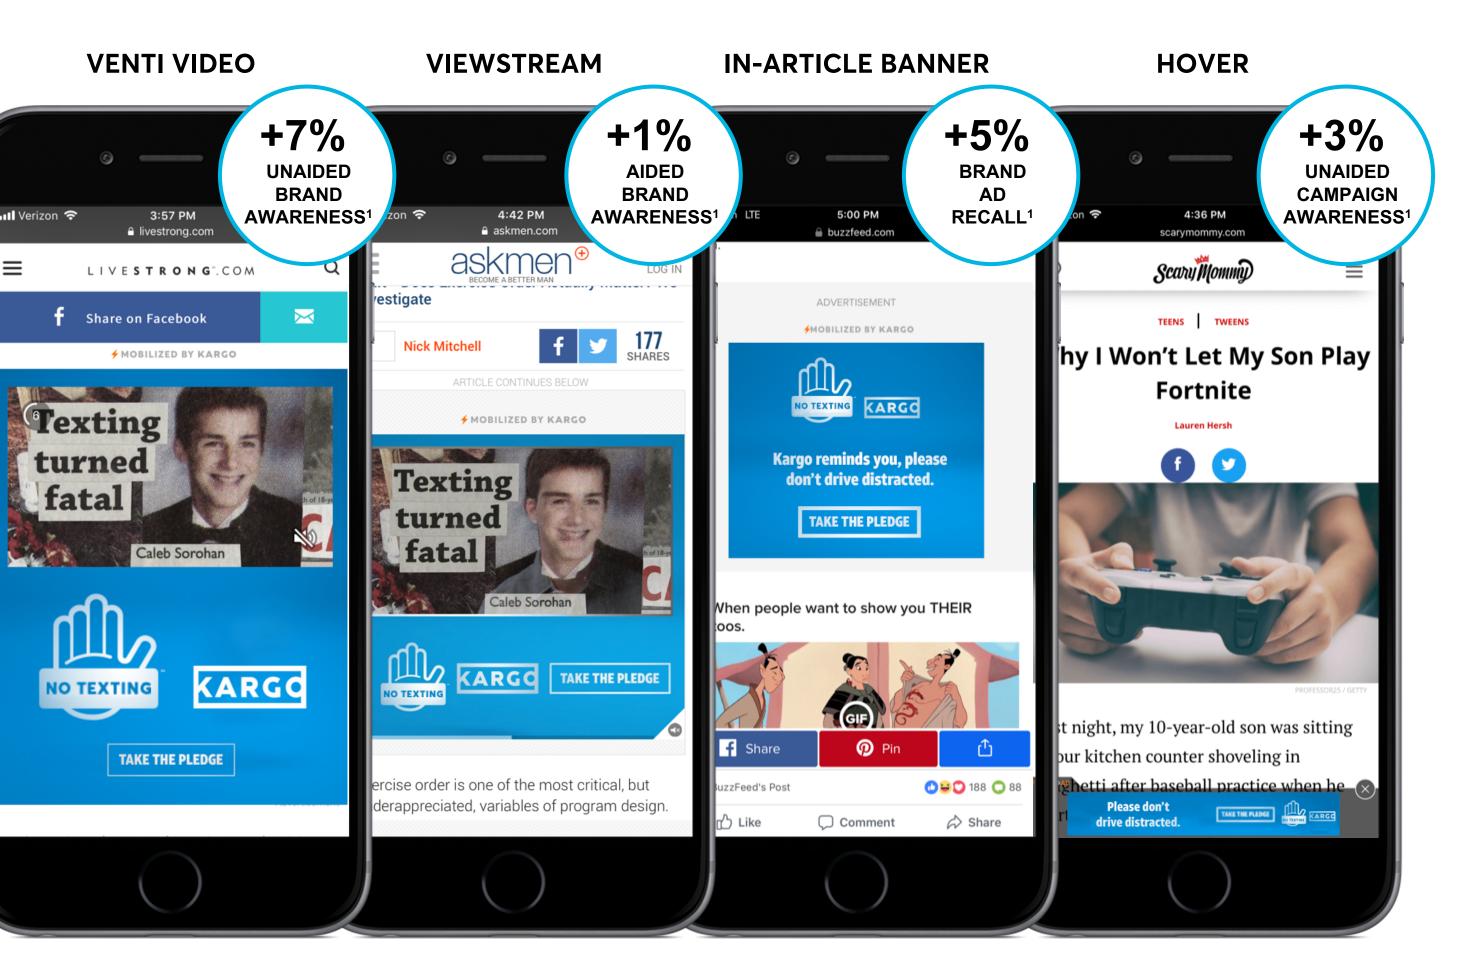

# **RESEARCH NOW AWARENESS & RECALL TELECOM CASE STUDY TELECOM UNAIDED AWARENESS INCREASES +7%** AS A RESULT OF KARGO'S MOBILE CAMPAIGN

#### MAJOR TELECOM BRAND REACHES AUDIENCES WITH CONTEXTUAL SITE LIST **TO DELIVER MESSAGE**