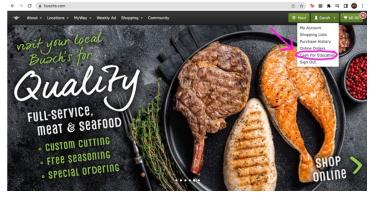

1. Go to <u>www.buschs.com</u> and sign in to your MyWay account, or create a new one. Then go to the dropdown menu under your name and click on Cash for Education:

2. Select Brighton High School Choir Booster from the organization dropdown menu, type in the student you'd like to credit (optional) and then click Add.