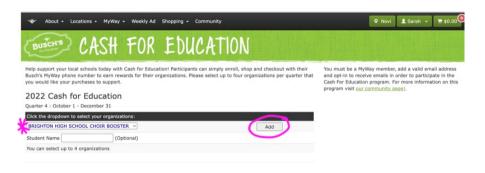

1. Go to <u>www.buschs.com</u> and sign in to your MyWay account, or create a new one. Then go to the dropdown menu under your name and click on Cash for Education:

2. Select Brighton High School Choir Booster from the organization dropdown menu, type in the student you'd like to credit (optional) and then click Add.