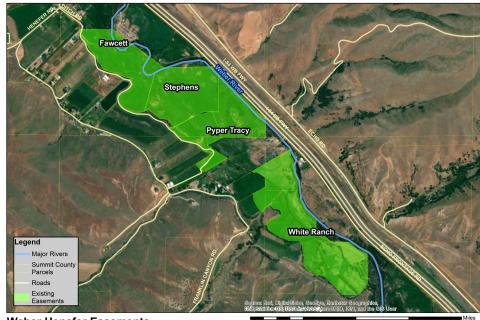

### CONSERVATION

We met Richard and Kent Fawcett in the sunshine on their front porch in Henefer. They owned a farm along the Weber River and the idea that it might become a crop of houses troubled them. At that time in 2007, the Summit Land Conservancy had never purchased a conservation easement. We'd protected land through easement grants, but we'd never tried to raise the money to buy the development rights off a property. We had two part-time staff and 80 square feet of office space.

Richard told pioneer stories about grizzly bears that used to lurk in the willows, and how the river meandered before Interstate 84 came along. In July of 2009 we completed that easement purchase and together with the family and partners, including Summit County, the Utah Division of Water Quality, and the George S. and Dolores Doré Eccles Foundation, we saved 44 acres.

44 acres is mighty small compared to the over-all 1,882 square miles (1.2 million acres) that make up Summit County. But first steps aren't about distance. They're about courage.

**Weber Henefer Easements** 

W S

Over the next few years, despite the Great Recession, we found new funding sources to help the Fawcett's neighbor, Bob Richins, protect 50 acres. Last year, with expanding support, we saved two more farms in Henefer. Today that section of the Weber looks the same as it did in 2007. But on a map, you'll see a quilt built through a series of steps-- a swath of 226 acres that have been permanently protected.