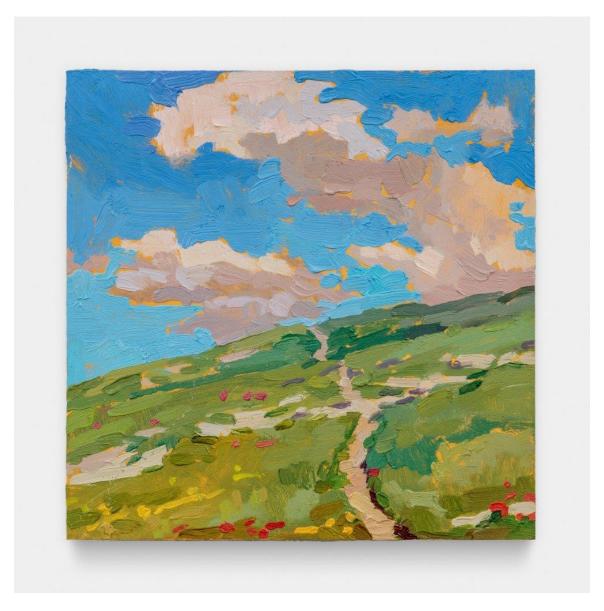

Rachel Rickert Last Star 2023 Oil on panel 8 x 8 in 20.3 x 20.3 cm (RR-052)

Rachel Rickert
Clouds over Onaga Trail
2023
Oil on panel
6 x 6 in
15.2 x 15.2 cm
(RR-060)

Rachel Rickert Yellow Sky, Wyoming 2023 Oil on panel 5 x 7 in 12.7 x 17.8 cm (RR-070)

# Rachel Rickert Rain Cloud, Wyoming, 2023 Oil on panel 6 x 6 in 15.2 x 15.2 cm (RR-068)

Rachel Rickert
Desert Hurricane, 2023
Oil on panel
6 x 6 in
15.2 x 15.2 cm
(RR-056)

Rachel Rickert
Clouds over Onaga Trail, 2023
Oil on panel
6 x 6 in
15.2 x 15.2 cm
(RR-060)