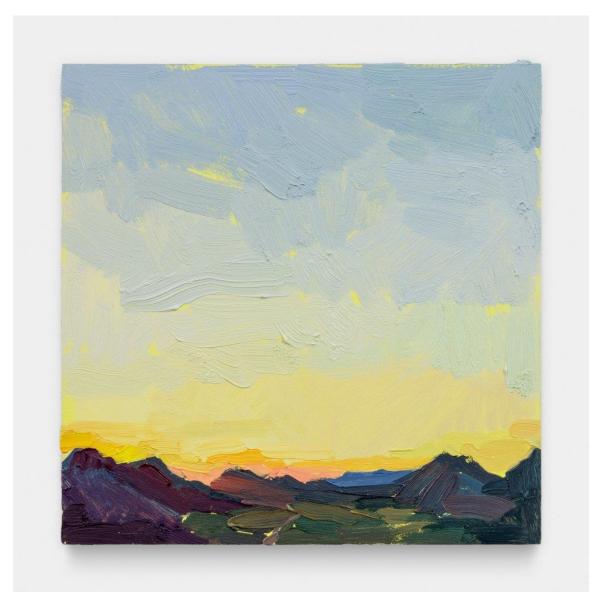

#### **Rachel Rickert**

Yellow Sky, Wyoming, 2023 Oil on panel 5 x 7 in 12.7 x 17.8 cm (RR-070)

**Rachel Rickert** 

Sunset from Limestone Mountain, 2023 Oil on panel 5 x 7 in 12.7 x 17.8 cm (RR-071)