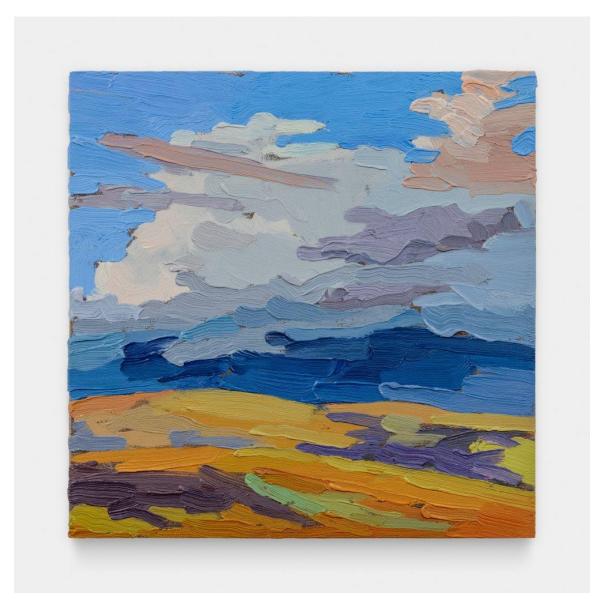

# Rachel Rickert Monsoon Season, 2023 Oil on panel 6 x 6 in 15.2 x 15.2 cm (RR-062)

Rachel Rickert
California Clouds, 2023
Oil on panel
6 x 6 in
15.2 x 15.2 cm
(RR-061)