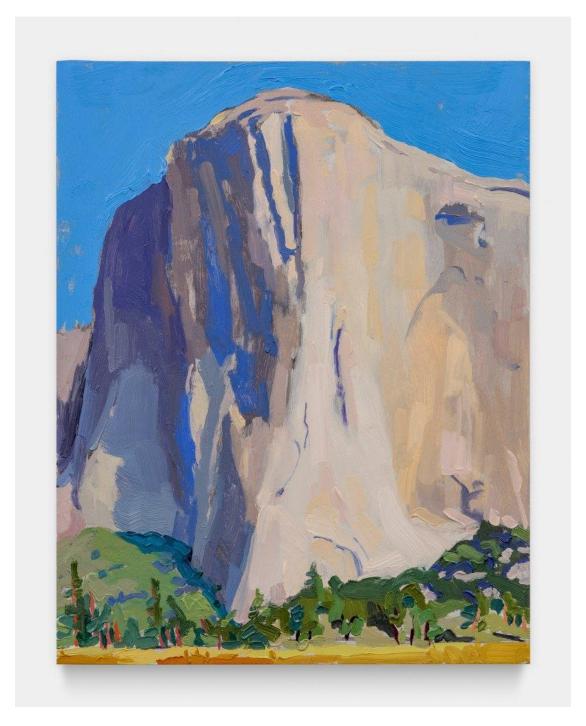

Rachel Rickert El Cap 2023 Oil on panel 14 x 11 in 35.6 x 27.9 cm (RR-077)

Rachel Rickert Neighbors 2023 Oil on panel 6 x 6 in 15.2 x 15.2 cm (RR-058)

Rachel Rickert Monsoon Season 2023 Oil on panel 6 x 6 in 15.2 x 15.2 cm (RR-062)

Rachel Rickert Cloud World, 2023 Oil on panel 9 x 12 in 22.9 x 30.5 cm (RR-048)

Rachel Rickert El Cap, 2023 Oil on panel 14 x 11 in 35.6 x 27.9 cm (RR-077)

Rachel Rickert Neighbors, 2023 Oil on panel 6 x 6 in 15.2 x 15.2 cm (RR-058)