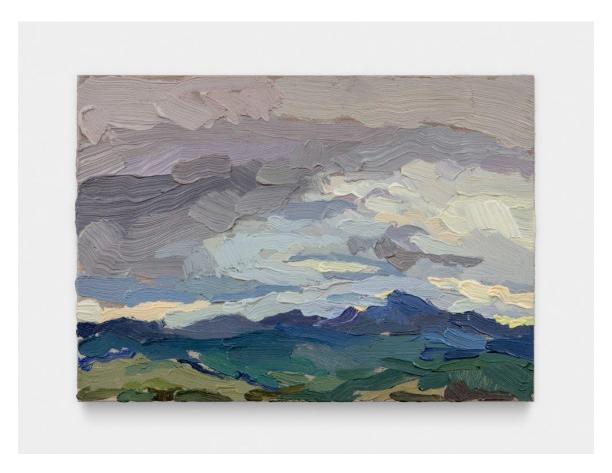

# Rachel Rickert Rain Cloud, Wyoming, 2023 Oil on panel 6 x 6 in 15.2 x 15.2 cm (RR-068)

Rachel Rickert
Desert Hurricane, 2023
Oil on panel
6 x 6 in
15.2 x 15.2 cm
(RR-056)

Rachel Rickert
Clouds over Onaga Trail, 2023
Oil on panel
6 x 6 in
15.2 x 15.2 cm
(RR-060)