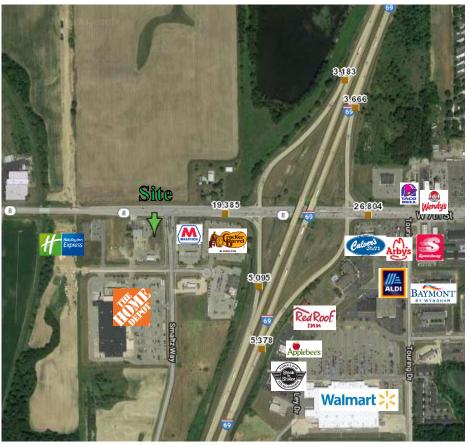

34,356 VPD on Interstate 69

Utilities

Water, Sewer, & Electricity

City of Auburn

Gas: Nıpsco

Highly Visible Location

Neighboring Properties: Home Depot, Holiday Inn Express, Marathon Gas. Cracker Barrel