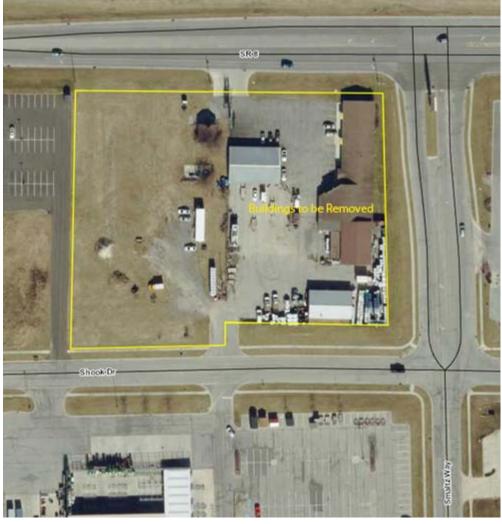

Parcel # 17-05-36-200-002.000-012

Site Size: 3.48 Acres

Dimensions: +/-419'x365'

Frontage: 419' on State Road 8

351' on Smaltz Way 444' on Shook Drive

Traffic Count: 19,385 (VPD) vehicles per day on State Road 8

## 2224 State Road 8 West Auburn, Indiana 46706

**Features Include:** Level and open tography with frontage on heavily traveled State Road 8. All public utilities are to the site. Curb cut on State Road 8 and Shook Drive. 2 leased billboard signs.