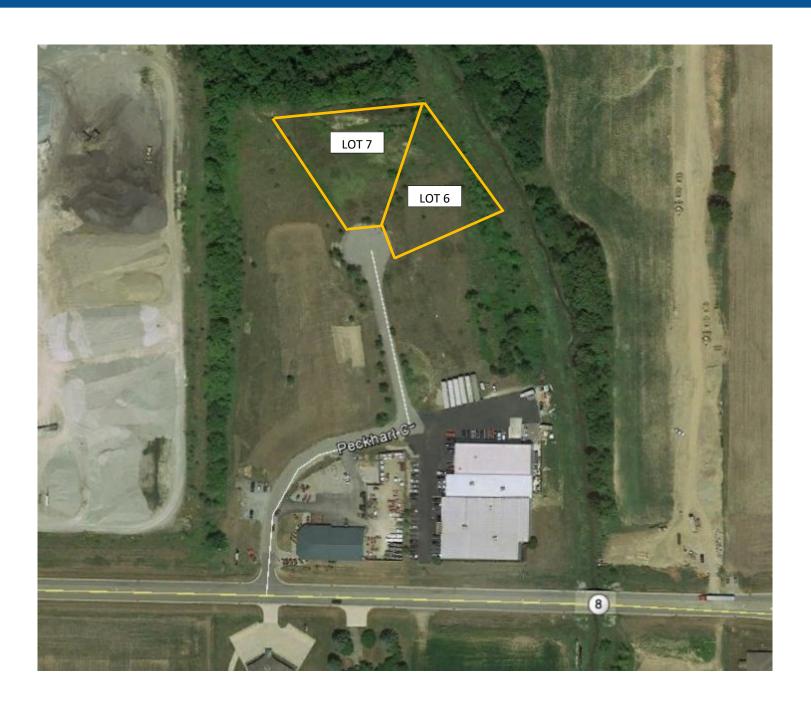

## PROPERTY FEATURES

Sale Price: \$2.50 psf

All utilities to site

Regional storm water detention provided

**Close proximity to Interstate 69** 

**ONLY 2 LOTS REMAINING!** 

**Brian Fleming** 

Phone: (260) 414-2718