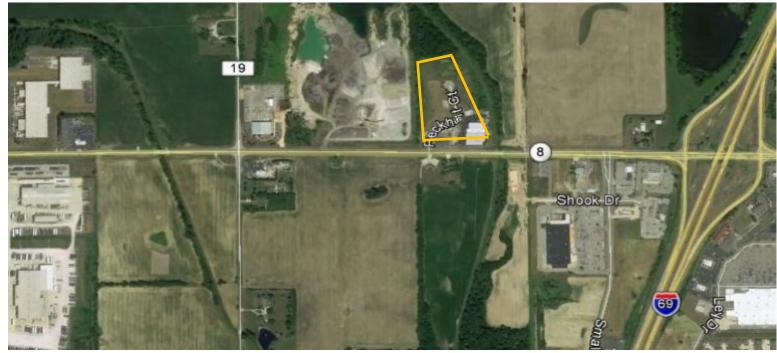

## **COMMERCIAL LAND FOR SALE**

**AUBURN, IN 46706** 

## PROPERTY FEATURES

Sale Price: \$2.50 psf

All utilities to site

Regional storm water detention provided

**Close proximity to Interstate 69** 

**ONLY 2 LOTS REMAINING!** 

**Brian Fleming** 

Phone: (260) 414-2718