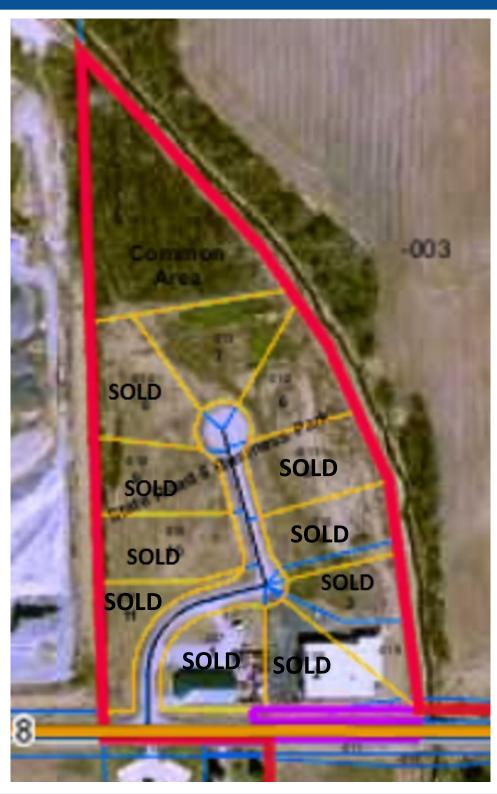

## PROPERTY FEATURES

Sale Price: \$2.50 psf

All utilities to site

Regional storm water detention provided

**Close proximity to Interstate 69** 

**ONLY 2 LOTS REMAINING!** 

**Brian Fleming** 

Phone: (260) 414-2718