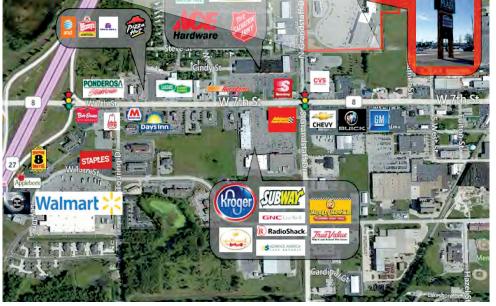

#### Overview

Auburn Cord Plaza is a shopping center with 117,774 square feet of retail. The property is in the main retail hub of Auburn along with other national tenants such as Kroger, CVS and Walmart. Surrounding communities include Waterloo to the northeast, Garrett to the southwest and Spencerville to the southeast.

#### Location

Conveniently located on the east side of North Grandstaff Drive between North Street and West 7th Street in Auburn, DeKalb County, Indiana. Auburn is just 20 miles north of Fort Wayne, which is the second largest city in Indiana.

### **Key Features**

- One block away from Walmart Supercenter and Kroger
- Large pylon signage with an electronic panel that is available for tenant advertising
- Near State Road 8 and Interstate 69 with combined traffic counts of over 55,000 vehicles daily
- Renovations completed in 2013 including a new roof and HVAC throughout much of theproperty
- Low NNN rates
- Tenants include: