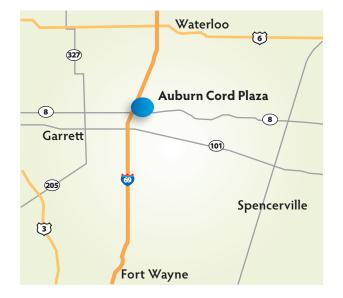

#### Location

Conveniently located on the east side of North Grandstaff Drive between North Street and West 7th Street in Auburn, DeKalb County, Indiana. Auburn is just 20 miles north of Fort Wayne, which is the second largest city in Indiana.