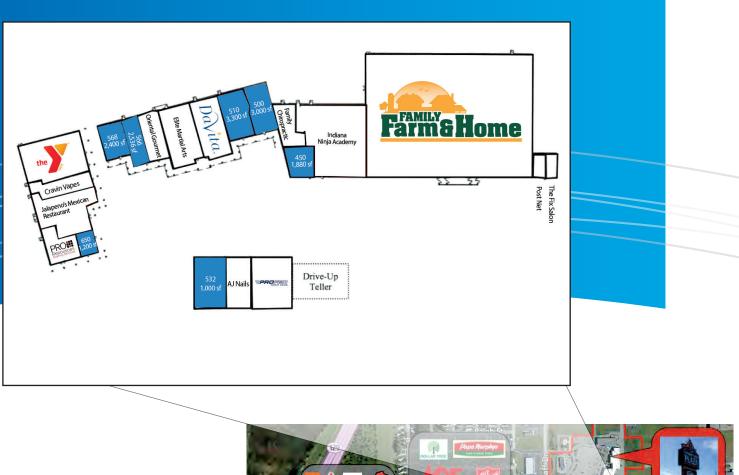

### **Key Features**

- One block away from Walmart Supercenter and Kroger
- Large pylon signage with an electronic panel that is available for tenant advertising
- Near State Road 8 and Interstate 69 with combined traffic counts of over 55,000 vehicles daily
- Renovations completed in 2013 including a new roof and HVAC throughout much of theproperty
- Low NNN rates
- Tenants include: