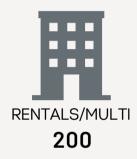

# **INVEST IN THE FUTURE OF DEKALB COUNTY!**

5- YEAR GOALS FOR OUR COMMUNITY:

**Housing Investment** \$1.08B

Goal of inventory 8,530 UNITS

4,850

\$225-240K \$315-375K

**RENTALS/MULTI** 

2,720