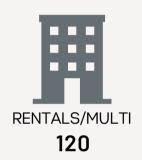

# **INVEST IN THE FUTURE OF DEKALB COUNTY!**

5- YEAR GOALS FOR OUR COMMUNITY:

**Housing Investment** \$1.08B

Goal of inventory 8,530 UNITS

4,850

\$225-240K \$315-375K

**RENTALS/MULTI** 

2,720