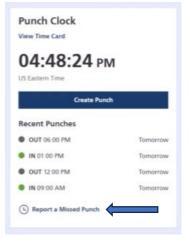

6. If the punch was successful, you will see an alert at the top of the Punch Clock section like this.

7. If you missed a punch, or need to correct a punch select Report a Missed Punch from the Punch Clock section. This will replace manual punch forms (unless the Paycor system is down).

- 8. Complete the pop up window comments are required. Then click submit. Your supervisor will receive an alert on their dashboard and will be able to make the correction.
- 9. To view your time card click "View Time Card" above the clock. Check this regularly to ensure you have accurate punches for payroll processing.

10. From here you can view all of your punches. If you notice something is incorrect you will want to go back and "Report a Missed Punch" (see step 8). \*note: there will be a pop up asking if you want to experience the new time card view click yes, you will only need to do this once.\*