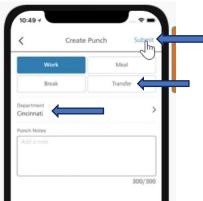

3. If this is a typical punch in or out at your assigned program, simply select "Submit" on the next screen.

4. If you need to punch into a program different than your assigned program, select Transfer and the alternative program under Department. Then select "Submit."

5. This will bring you back to the home screen and will show "Punch Submitted." Time Card will show as pending but as long as Punch Submitted shows, your punch was completed.

6. Review your timecard by selecting "Time Card" from the home page. Review this regularly to ensure your punches are accurate.