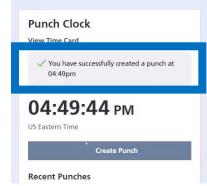

6. If the punch was successful, you will see an alert at the top of the Punch Clock section like this.

7. If you missed a punch, or need to correct a punch select Report a Missed Punch from the Punch Clock section. This will replace manual punch forms (unless the Paycor system is down).