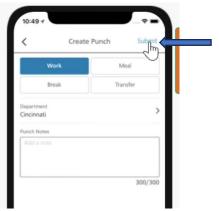

3. If this is a typical punch in or out at your assigned program, simply select "Submit" on the next screen.

4. If you need to punch into a program different than your assigned program, select Transfer and the alternative program under Department. Then select "Submit."

5. This will bring you back to the home screen and will show "Punch Submitted." Time Card will show as pending but as long as Punch Submitted shows, your punch was completed.

6. Review your timecard by selecting "Time Card" from the home page. Review this regularly to ensure your punches are accurate.