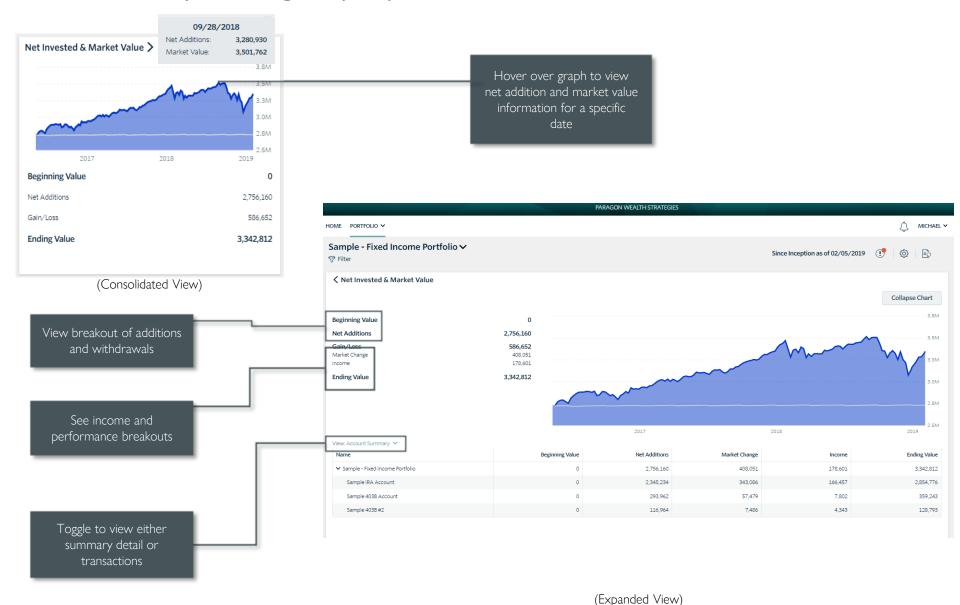

#### Net Invested & Market Value

View activity and changes in your portfolio or account balance