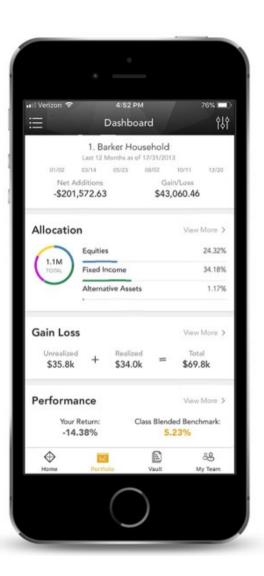

#### Portfolio

The Portfolio dashboard is where you can view additional details about your portfolio. The dashboard gives you a dynamic overview of your portfolio with performance cards highlighting key information of your portfolio.

To get even more detail, you can click on the title of each card. You can also use the drop-down menu to switch between the different cards quickly.

All of this is completely customizable using the filters to select specific date ranges, portfolios, or accounts.

### Performance Card

View investment performance across your portfolio

### Allocation

View the allocation breakdown of your portfolio

(Expanded View)

#### Net Invested & Market Value

View activity and changes in your portfolio or account balance