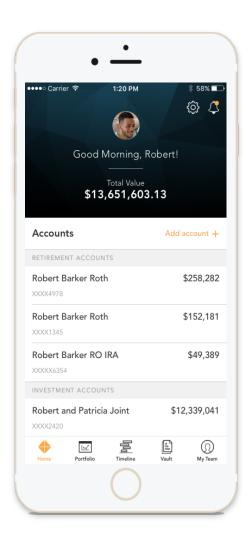

### Home Page

When you log in, you'll see your personalized home page. Across the top, you have quick access to the other pages of your portal.

Your accounts and total portfolio value are listed front and center. Next to your accounts, you'll also find your top holdings for quick reference.

You can stay connected to your financial team with clickable links to phone numbers, emails, and office locations.

You can also quickly contact your Advisor while on the go. In addition to contacting us, we will send you communications and updates from your team—all directly within the portal.