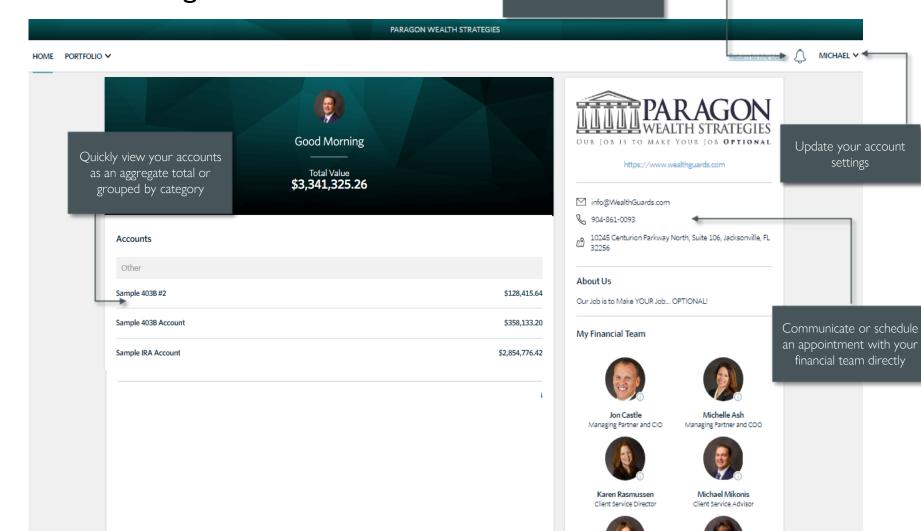

### Home Page

When you log in, you'll see your personalized home page. Across the top, you have quick access to the other pages of your portal.

Your accounts and total portfolio value are listed front and center. Next to your accounts, you'll also find your top holdings for quick reference.

You can stay connected to your financial team with clickable links to phone numbers, emails, and office locations.

You can also quickly contact your Advisor while on the go. In addition to contacting us, we will send you communications and updates from your team—all directly within the portal.

View notifications from your advisor

Jenn King

Senior Financial Planner

Administrative Assistant