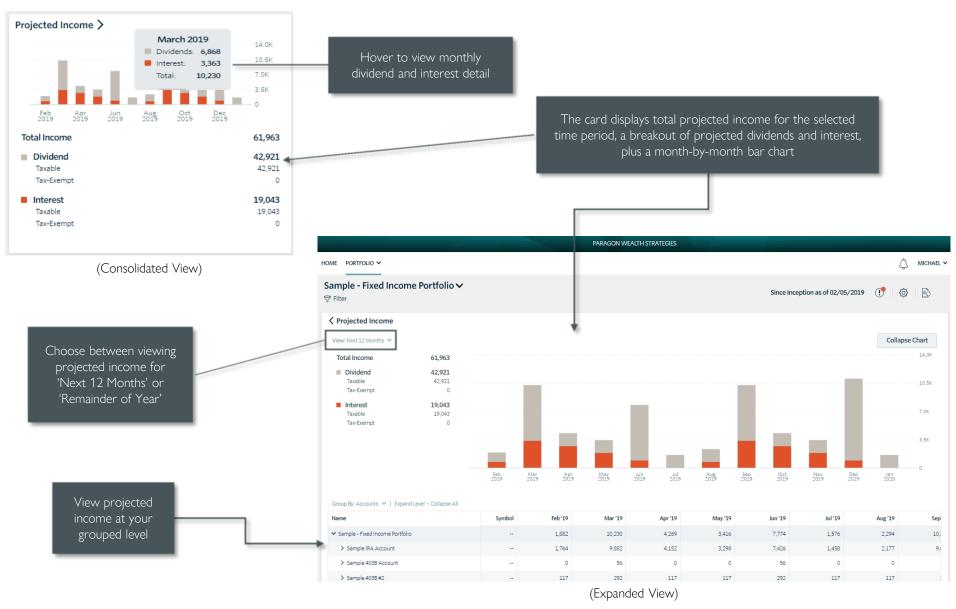

## Projected Income

Review a snapshot of expected dividend and interest payments