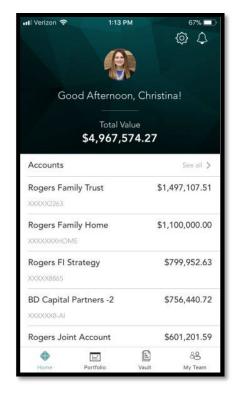

### Home Page

When you log in, you'll see your personalized home page. Across the top, you have quick access to the other pages of your portal.

Your accounts and total portfolio value are listed front and center. Next to your accounts, you'll also find your top holdings for quick reference.

You can stay connected to your financial team with clickable links to phone numbers, emails, and office locations.

You can also quickly contact your Advisor while on the go. In addition to contacting us, we will send you communications and updates from your team—all directly within the portal.