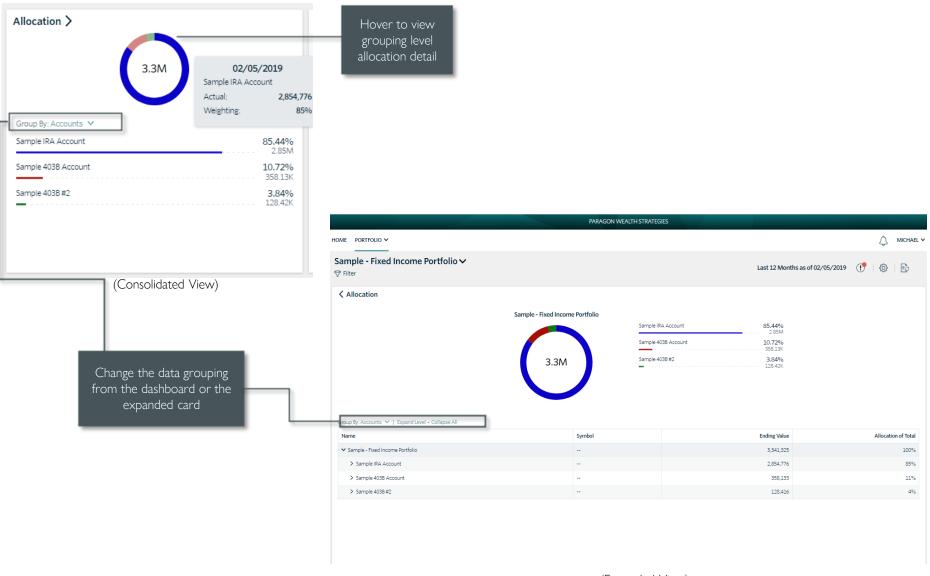

To get even more detail, you can click on the title of each card. You can also use the drop-down menu to switch between the different cards quickly.

All of this is completely customizable using the filters to select specific date ranges, portfolios, or accounts.

### Allocation

View the allocation breakdown of your portfolio

(Expanded View)