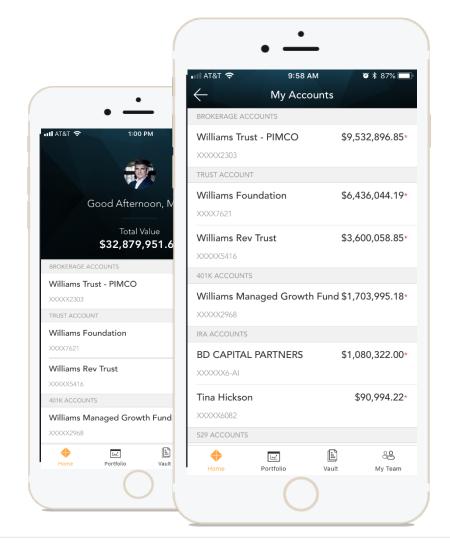

### My Accounts

On the My Accounts page, you can see a detailed list of your accounts. Balances and statuses are viewable at a glance. You can expand each account to see your holdings and their individual values.

## Mobile Application

Download the Client Experience from the Apple App Store or Google Play

Please click on the below link to download the Black Diamond app for your device:

https://itunes.apple.com/us/app/black-diamond-wealth-platform/id1326892984

https://play.google.com/store/apps/details?id=com.bdmobile&hl=en

Your personalized portal keeps you connected to your financial life, your advisory team, and everything else you need for managing your wealth.