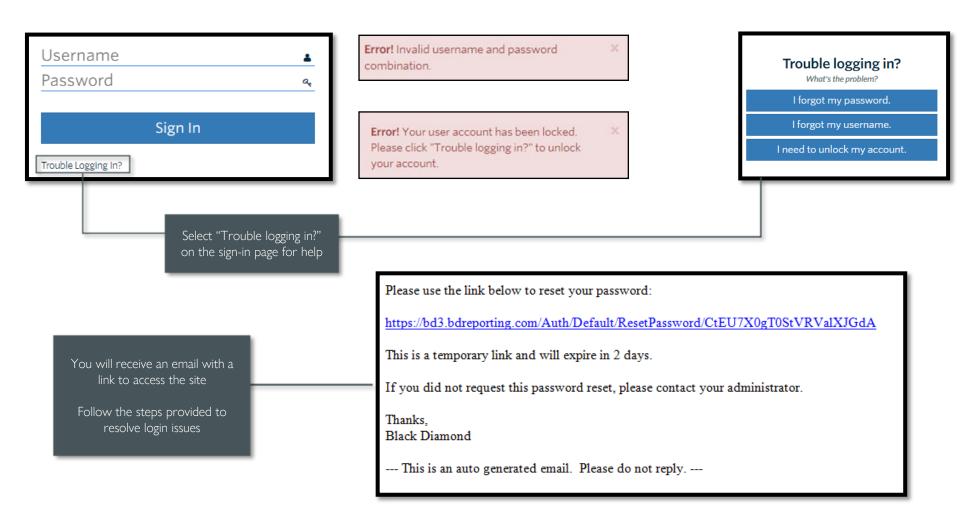

## Login Problems

How to access your account if you have trouble signing in to the site