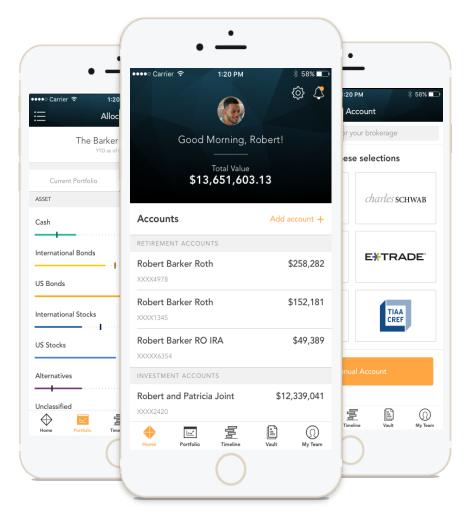

### Home Page

When you log in, you'll see your personalized home page. Across the top, you have quick access to the other pages of your portal.

Your accounts and total portfolio value are listed front and center. Next to your accounts, you'll also find your top holdings for quick reference.

You can stay connected to your financial team with clickable links to phone numbers, emails, and office locations.

You can also quickly contact your Advisor while on the go. In addition to contacting us, we will send you communications and updates from your team—all directly within the portal.

### My Accounts

On the My Accounts page, you can see a detailed list of your accounts. Balances and statuses are viewable at a glance. You can expand each account to see your holdings and their individual values.