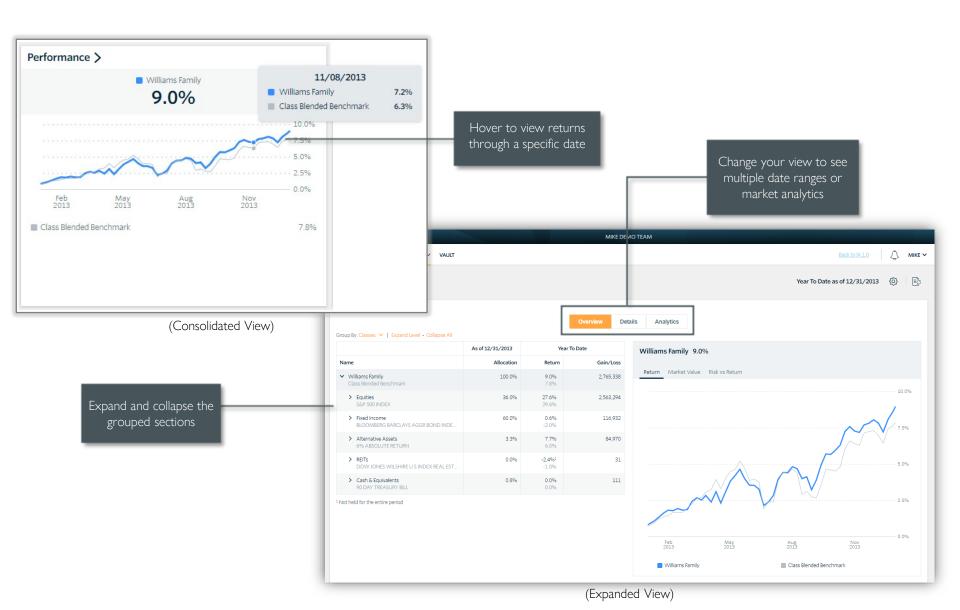

To get even more detail, you can click on the title of each card. You can also use the drop-down menu to switch between the different cards quickly.

All of this is completely customizable using the filters to select specific date ranges, portfolios, or accounts.

### Performance Card

View investment performance across your portfolio