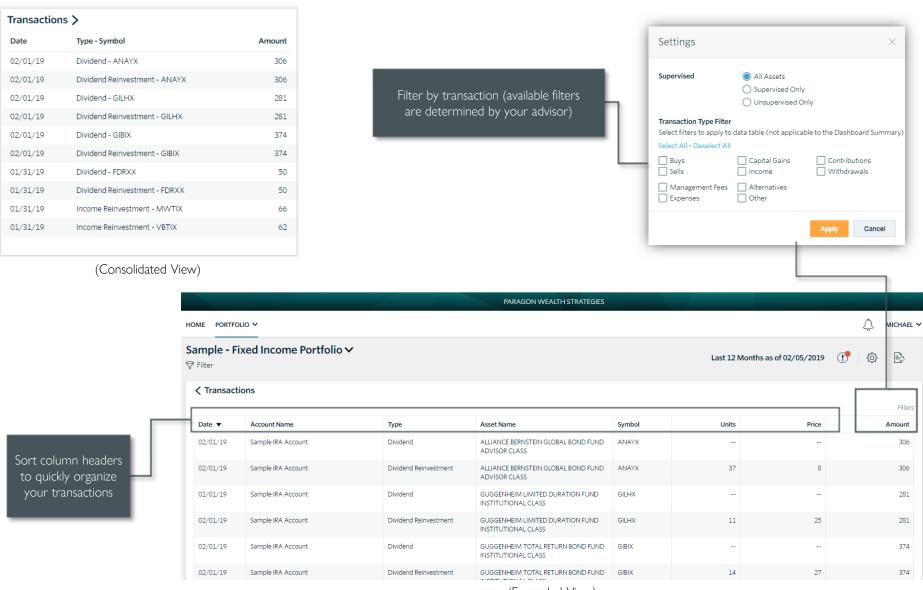

#### **Transactions**

View and filter the most recent transactions in your portfolio

(Expanded View)