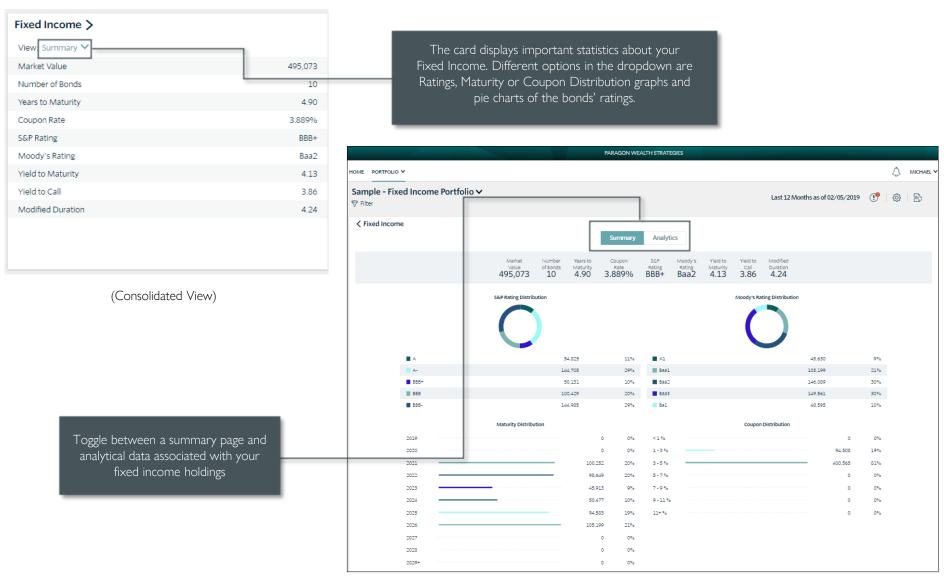

#### Fixed Income

Review a snapshot of fixed income holdings in your portfolio

(Expanded View)