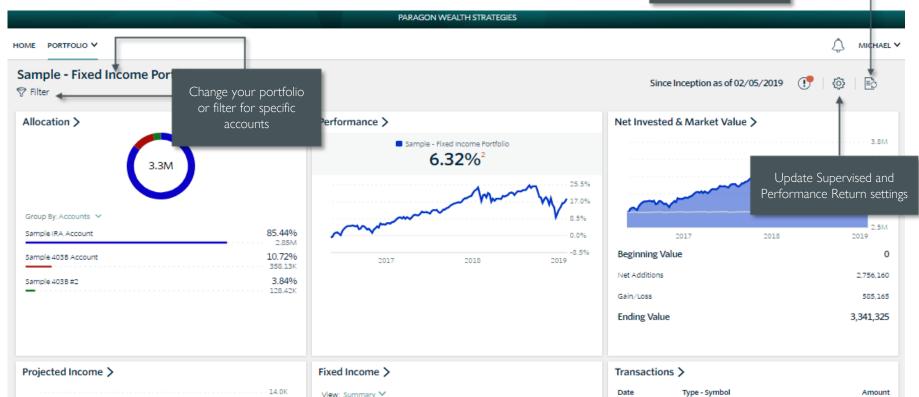

#### Portfolio

The Portfolio dashboard is where you can view additional details about your portfolio. The dashboard gives you a dynamic overview of your portfolio with performance cards highlighting key information of your portfolio.

To get even more detail, you can click on the title of each card. You can also use the drop-down menu to switch between the different cards quickly.

All of this is completely customizable using the filters to select specific date ranges, portfolios, or accounts.

### Portfolio

Run Reports directly from your portal

|                    |             |             |             |             |             | 10.5K<br>7.0K<br>3.5K   |
|--------------------|-------------|-------------|-------------|-------------|-------------|-------------------------|
| Feb<br>2019        | Apr<br>2019 | Jun<br>2019 | Aug<br>2019 | Oct<br>2019 | Dec<br>2019 |                         |
| Total Incor        | ne          |             |             |             |             | 61,963                  |
| ■ Dividen  Taxable | nd          |             |             |             |             | <b>42,921</b><br>42,921 |
| Tax-Exer           | mpt         |             |             |             |             | 0                       |
| Tax-Exer           |             |             |             |             |             |                         |
|                    |             |             |             |             |             | 0                       |