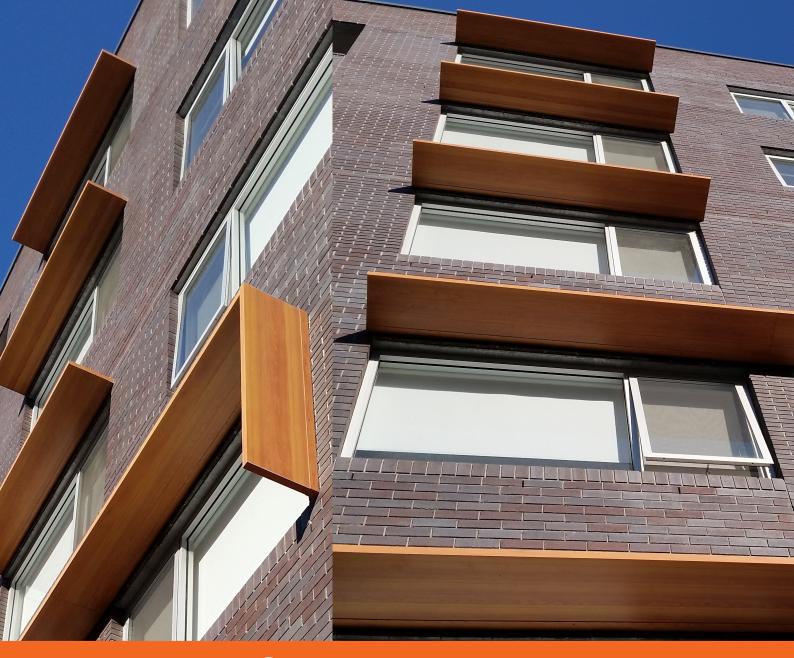

## **DAB**<sup>©</sup> series

Box Profiles 50/75 thick Structural Aluminium Design 100 - 2000mm Width Range Horizontal, Vertical and Angular Sunhood Applications Proprietary Engineered C/F Aluminium Brackets

## **DAB Series BOX LOUVRE SYSTEM**

DAB Series Box louvre consists of aesthetic and engineered snap-on box blades of 50mm, 75mm and 100mm thickness and widths ranging from 100 to 2000mm.

The **DAB** can be configured in different profiles for optimum sunshading and privacy screen applications. Aambianz proprietary 45° and 90° box blades can be used to achieve different geometrical profiles. The screens can be finished with a choice of Bull nose, Flat nose or a recessed C nose.

The system is complete with engineered aluminium C and F brackets which allow spans of upto 750mm without bracing. Engineered bracing and support systems are available for other applications.

The extruded aluminium blades are available in anodised, powder coated or painted finish. The louvre blades are manufactured with structural aluminium end plates and stainless steel fixings