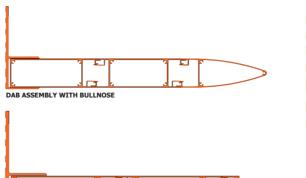

plates and stainless steel fixings

All Aambianz products are engineered to Australian standards and adapted to project design requirements.





75MM "C" BRACKET

OMM 45° CONNECTO

| 175 x 50MM BOX SECTION  |
|-------------------------|
| 300 x 50MM BOX SECTION  |
|                         |
| 350 x 50MM BOX SECTION  |
| 375 x 50MM BOX SECTION  |
| 450 x 50MM BOX SECTION  |
| 500 x 50MM BOX SECTION  |
|                         |
| 550 x 50MM BOX SECTION  |
| 600 x 50MM BOX SECTION  |
| 625 x 50MM BOX SECTION  |
| 825 x 50MM BOX SECTION  |
|                         |
|                         |
| 350 × 100MM BOX SECTION |
| 300 x 50MM NOSE CONE    |
| 350 x 50MM NOSE CONE    |
|                         |
| 500 x 50MM NOSE CONE    |
|                         |
| 500 x 75MM NOSE CONE    |









DAB ASSEMBLY