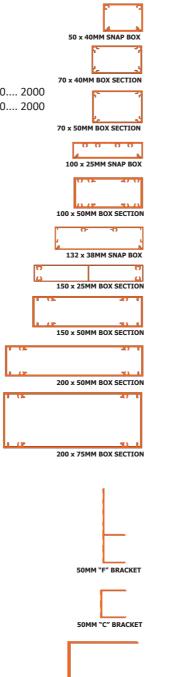

All Aambianz products are engineered to Australian standards and adapted to project design requirements.

75MM "C" BRACKET

OMM 45° CONNECTO

| 175 x 50MM BOX SECTION  |
|-------------------------|
| 300 x 50MM BOX SECTION  |
|                         |
| 350 x 50MM BOX SECTION  |
| 375 x 50MM BOX SECTION  |
| 450 x 50MM BOX SECTION  |
| 500 x 50MM BOX SECTION  |
|                         |
| 550 x 50MM BOX SECTION  |
| 600 x 50MM BOX SECTION  |
| 625 x 50MM BOX SECTION  |
| 825 x 50MM BOX SECTION  |
|                         |
|                         |
| 350 × 100MM BOX SECTION |
| 300 x 50MM NOSE CONE    |
| 350 x 50MM NOSE CONE    |
|                         |
| 500 x 50MM NOSE CONE    |
|                         |
| 500 x 75MM NOSE CONE    |