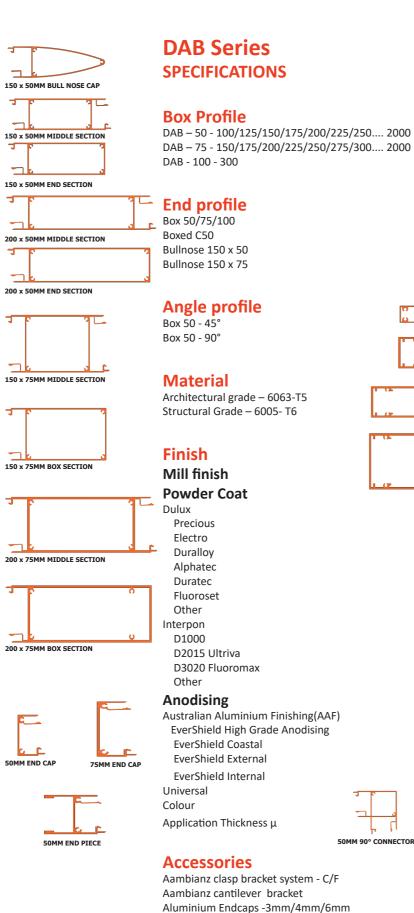

## **DAB Series BOX LOUVRE SYSTEM**

DAB Series Box louvre consists of aesthetic and engineered snap-on box blades of 50mm, 75mm and 100mm thickness and widths ranging from 100 to 2000mm.

The **DAB** can be configured in different profiles for optimum sunshading and privacy screen applications. Aambianz proprietary 45° and 90° box blades can be used to achieve different geometrical profiles. The screens can be finished with a choice of Bull nose, Flat nose or a recessed C nose.

The system is complete with engineered aluminium C and F brackets which allow spans of upto 750mm without bracing. Engineered bracing and support systems are available for other applications.

The extruded aluminium blades are available in anodised, powder coated or painted finish. The louvre blades are manufactured with structural aluminium end plates and stainless steel fixings

All Aambianz products are engineered to Australian standards and adapted to project design requirements.

75MM "C" BRACKET

OMM 45° CONNECTO

| 175 x 50MM BOX SECTION  |
|-------------------------|
| 300 x 50MM BOX SECTION  |
|                         |
| 350 x 50MM BOX SECTION  |
| 375 x 50MM BOX SECTION  |
| 450 x 50MM BOX SECTION  |
| 500 x 50MM BOX SECTION  |
|                         |
| 550 x 50MM BOX SECTION  |
| 600 x 50MM BOX SECTION  |
| 625 x 50MM BOX SECTION  |
| 825 x 50MM BOX SECTION  |
|                         |
|                         |
| 350 × 100MM BOX SECTION |
| 300 x 50MM NOSE CONE    |
| 350 x 50MM NOSE CONE    |
|                         |
| 500 x 50MM NOSE CONE    |
|                         |
| 500 x 75MM NOSE CONE    |