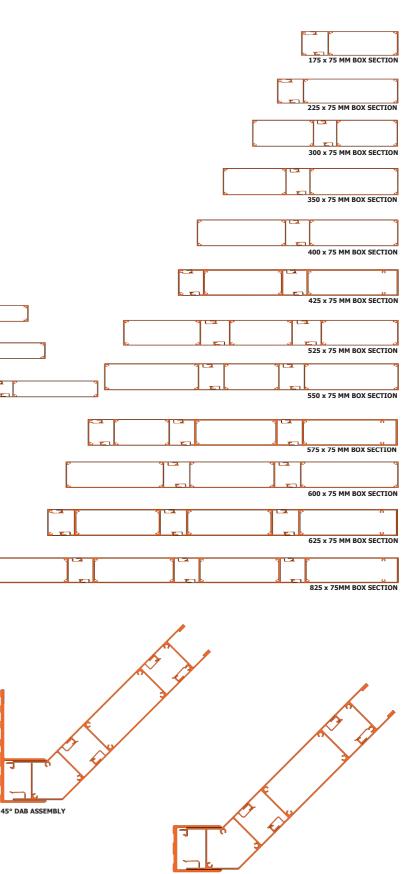

All Aambianz products are engineered to Australian standards and adapted to project design requirements.

75MM "C" BRACKET

OMM 45° CONNECTO

| 175 x 50MM BOX SECTION  |
|-------------------------|
| 300 x 50MM BOX SECTION  |
|                         |
| 350 x 50MM BOX SECTION  |
| 375 x 50MM BOX SECTION  |
| 450 x 50MM BOX SECTION  |
| 500 x 50MM BOX SECTION  |
|                         |
| 550 x 50MM BOX SECTION  |
| 600 x 50MM BOX SECTION  |
| 625 x 50MM BOX SECTION  |
| 825 x 50MM BOX SECTION  |
|                         |
|                         |
| 350 × 100MM BOX SECTION |
| 300 x 50MM NOSE CONE    |
| 350 x 50MM NOSE CONE    |
|                         |
| 500 x 50MM NOSE CONE    |
|                         |
| 500 x 75MM NOSE CONE    |

DAB ASSEMBLY