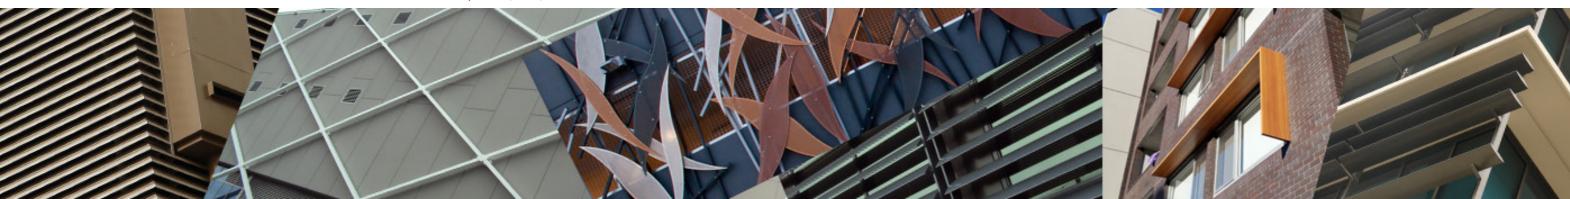

## **DAB Series BOX LOUVRE SYSTEM**

DAB Series Box louvre consists of aesthetic and engineered snap-on box blades of 50mm, 75mm and 100mm thickness and widths ranging from 100 to 2000mm.

The **DAB** can be configured in different profiles for optimum sunshading and privacy screen applications. Aambianz proprietary 45° and 90° box blades can be used to achieve different geometrical profiles. The screens can be finished with a choice of Bull nose, Flat nose or a recessed C nose.

The system is complete with engineered aluminium C and F brackets which allow spans of upto 750mm without bracing. Engineered bracing and support systems are available for other applications.

The extruded aluminium blades are available in anodised, powder coated or painted finish. The louvre blades are manufactured with structural aluminium end plates and stainless steel fixings