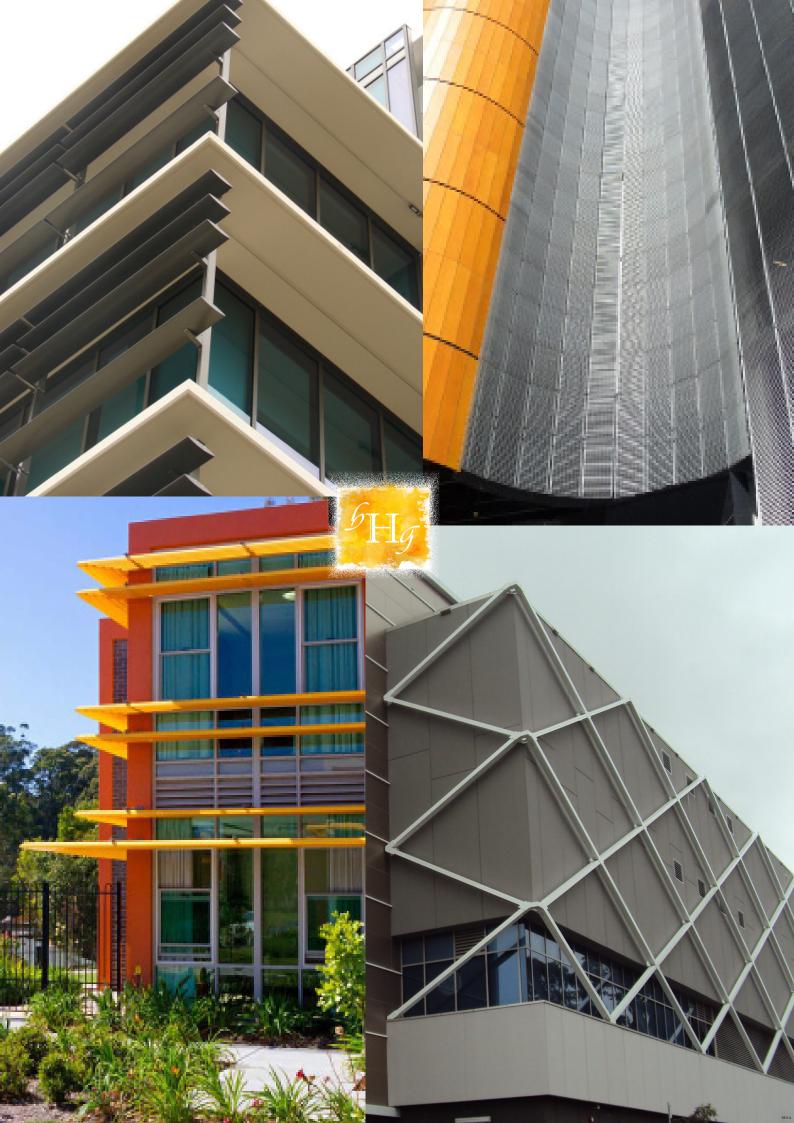

## **DAB Series BOX LOUVRE SYSTEM**

DAB Series Box louvre consists of aesthetic and engineered snap-on box blades of 50mm, 75mm and 100mm thickness and widths ranging from 100 to 2000mm.

The **DAB** can be configured in different profiles for optimum sunshading and privacy screen applications. Aambianz proprietary 45° and 90° box blades can be used to achieve different geometrical profiles. The screens can be finished with a choice of Bull nose, Flat nose or a recessed C nose.

The system is complete with engineered aluminium C and F brackets which allow spans of upto 750mm without bracing. Engineered bracing and support systems are available for other applications.

The extruded aluminium blades are available in anodised, powder coated or painted finish. The louvre blades are manufactured with structural aluminium end plates and stainless steel fixings