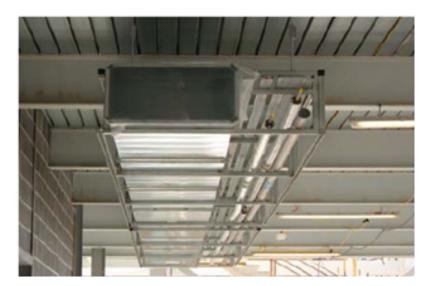

More information contact: Phil Ramshead on 01457 842741 Thermal transfer

Fitting 200 pre-fabricated multiservice spines 6000mm long x 1500mm wide.

Each spine is made up of unistrut frame housing ductwork, various piped services and electrical contamination systems.

The frames of the spines were also designed such that the electrical bus-bar could be fitted into the frames in one position