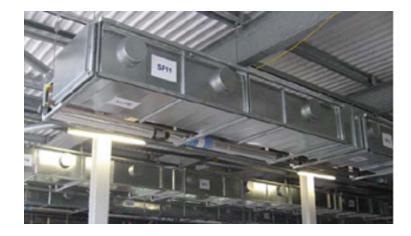

More information contact: Phil Ramshead on 01457 842741 Thermal transfer

Fitting 200 pre-fabricated multiservice spines 6000mm long x 1500mm wide.

Each spine is made up of unistrut frame housing ductwork, various piped services and electrical contamination systems.

The frames of the spines were also designed such that the electrical bus-bar could be fitted into the frames in one position