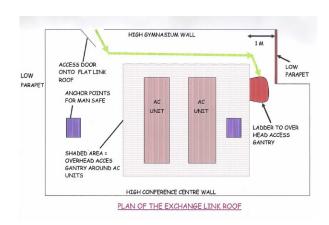

# The Problem/Challenge

Access to raised platform. HSE prosecution of designer, planning supervisor and contractor due to fatal fall off ladder and over the low parapet.

### The Risks/Accident

Fatal fall 10m over a low parapet from a vertical ladder whilst carrying tools to maintain plant.

## **Key Points**

Preference to provide inclined staircase and handrails for safe maintenance access. Appropriate edge guarding for frequent access not anchor points. Review all access routes to roots, plant and service areas with architectural services and steelwork specialist drawings all coordinated onto one drawing.