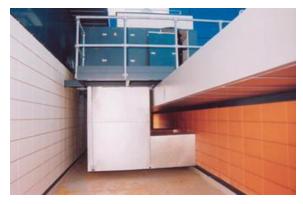

### The Risks/Accident

Fatal fall 10m over a low parapet from a vertical ladder whilst carrying tools to maintain plant.

## **The Solution**

Provide inclined stairs, or relocate the ladder and provided raised protection to parapet edge.