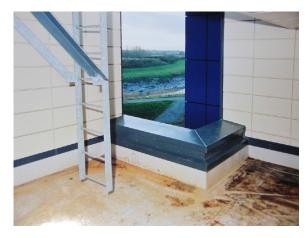

### The Risks/Accident

Fatal fall 10m over a low parapet from a vertical ladder whilst carrying tools to maintain plant.

## **The Solution**

Provide inclined stairs, or relocate the ladder and provided raised protection to parapet edge.