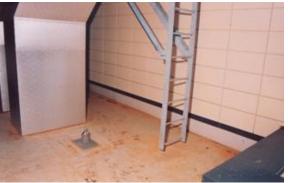

### The Risks/Accident

Fatal fall 10m over a low parapet from a vertical ladder whilst carrying tools to maintain plant.

## **The Solution**

Provide inclined stairs, or relocate the ladder and provided raised protection to parapet edge.