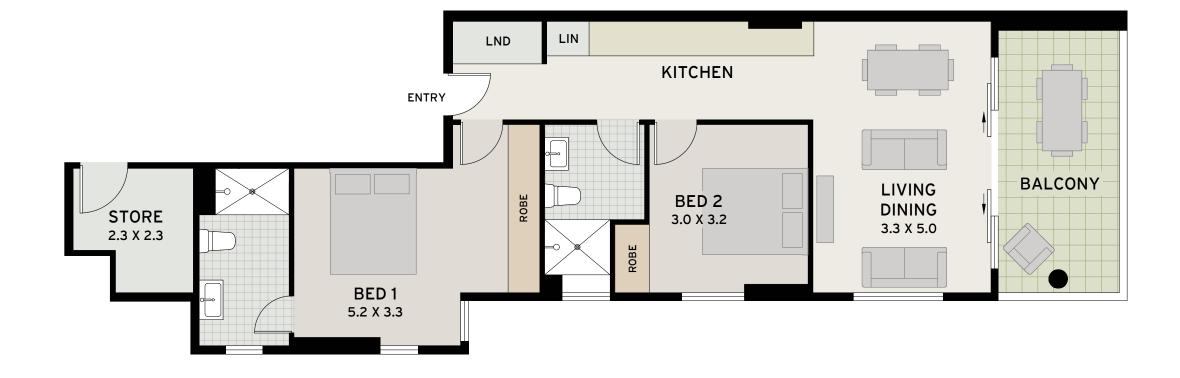

## **APARTMENT TYPE C**

Unit 205\*, 304, 404\*, 504\* & 604\*

رسائا

2

2

1

Internal Area

67m<sup>2</sup>

Balcony

12m<sup>2</sup>

Store

 $4m^2$ 

coastresidences.com.au

Disclaimer: Please note this floor is for marketing purposes and is to be used as a guide only. Areas indicated are based on architectural measurements. There may be changes during the development process and dimensions are subject to change without notice and in accordance with the contract for sale. Any furniture and furnishing depicted are not included with any sale.