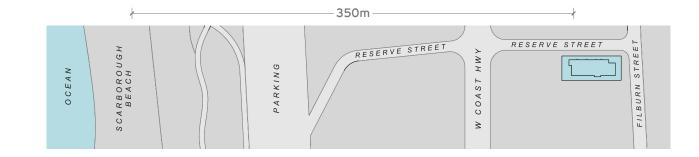

13 Filburn St (Cnr Reserve St), Scarborough



Level 2, 3, 4, 5 & 6



## **APARTMENT TYPE C**

Unit 205\*, 304, 404\*, 504\* & 604\*

رسائا

2

2

1

Internal Area

67m<sup>2</sup>

Balcony

12m<sup>2</sup>

Store

 $4m^2$ 

coastresidences.com.au





Disclaimer: Please note this floor is for marketing purposes and is to be used as a guide only. Areas indicated are based on architectural measurements. There may be changes during the development process and dimensions are subject to change without notice and in accordance with the contract for sale. Any furniture and furnishing depicted are not included with any sale.