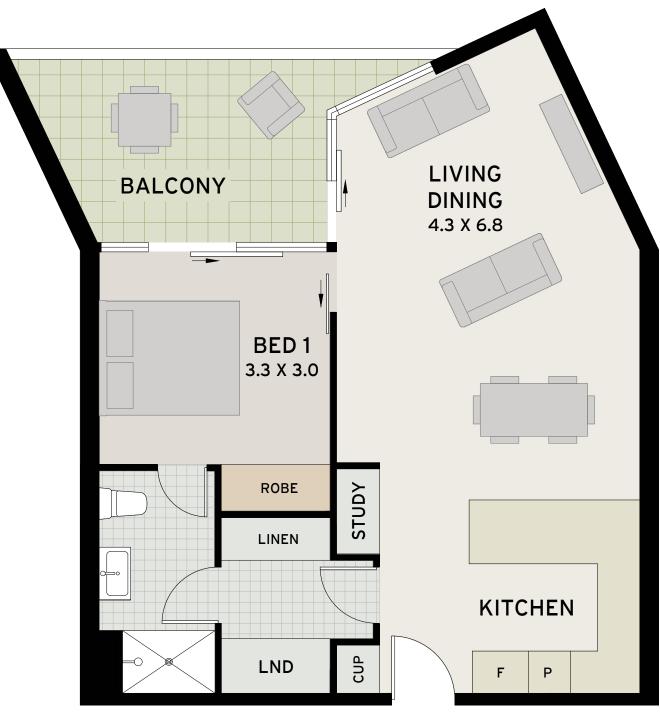

## **APARTMENT TYPE D**

RESIDENCES

13 Filburn St (Cnr Reserve St), Scarborough

Unit 101\*, 102\*, 202\*, 203\*, 302, 402\*, 502\* & 602\*

| <b> -</b>     | 1 + Study                                        |
|---------------|--------------------------------------------------|
|               | 1                                                |
|               | 1                                                |
| Internal Area | 56m² (203/402/602)<br>57m² (101/102/202/302/502) |

Balcony 12m<sup>2</sup> (202/302/502) 13m<sup>2</sup> (203/402/602) 20m<sup>2</sup> (101/102)

## coastresidences.com.au

Disclaimer: Please note this floor is for marketing purposes and is to be used as a guide only. Areas indicated are based on architectural measurements. There may be changes during the development process and dimensions are subject to change without notice and in accordance with the contract for sale. Any furniture and furnishing depicted are not included with any sale.