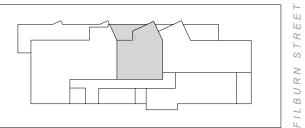

## **APARTMENT TYPE D**

RESIDENCES

13 Filburn St (Cnr Reserve St), Scarborough

Unit 101\*, 102\*, 202\*, 203\*, 302, 402\*, 502\* & 602\*

| <b> -</b>     | 1 + Study                                        |
|---------------|--------------------------------------------------|
|               | 1                                                |
|               | 1                                                |
| Internal Area | 56m² (203/402/602)<br>57m² (101/102/202/302/502) |

\*Building and balcony configurations vary from floor to floor in accordance with the architectural floorplans.

0

Scale Bar

1

2