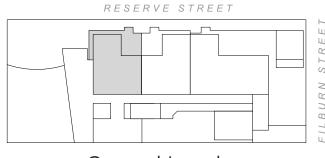

13 Filburn St (Cnr Reserve St), Scarborough

**Ground Level** 

## APARTMENT TYPE E

Unit 01 & 02\*

1

1

1

Internal Area

 $59m^2$ 

Balcony