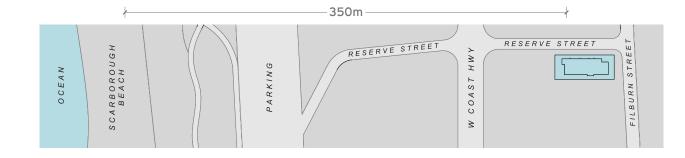

13 Filburn St (Cnr Reserve St), Scarborough





**Ground Level** 

## APARTMENT TYPE E

Unit 01 & 02\*



1



1



1

Internal Area

 $59m^2$ 

Balcony

 $12m^2$ 

coastresidences.com.au



Disclaimer: Please note this floor is for marketing purposes and is to be used as a guide only. Areas indicated are based on architectural measurements. There may be changes during the development process and dimensions are subject to change without notice and in accordance with the contract for sale. Any furniture and furnishing depicted are not included with any sale.



<sup>\*</sup>Building and balcony configurations vary from floor to floor in accordance with the architectural floorplans.