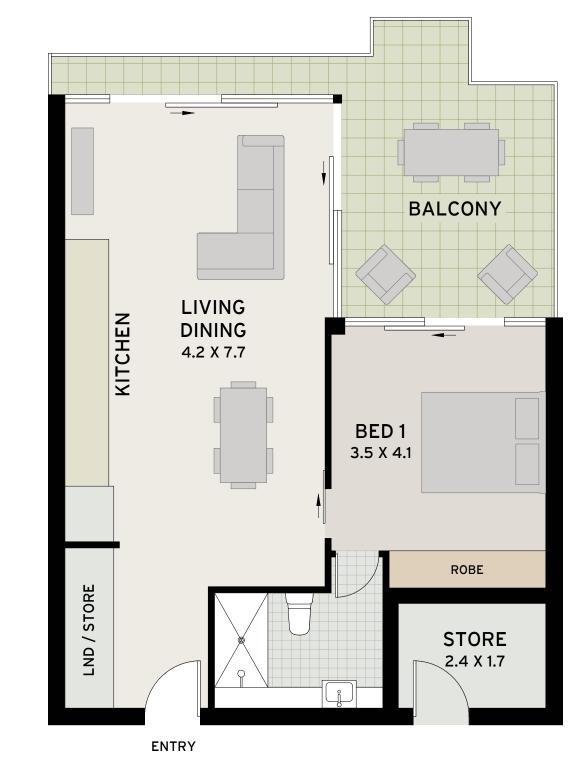

## APARTMENT TYPE E

Unit 01 & 02\*

1

1

1

Internal Area

 $59m^2$ 

Balcony

 $12m^2$ 

coastresidences.com.au

Disclaimer: Please note this floor is for marketing purposes and is to be used as a guide only. Areas indicated are based on architectural measurements. There may be changes during the development process and dimensions are subject to change without notice and in accordance with the contract for sale. Any furniture and furnishing depicted are not included with any sale.

<sup>\*</sup>Building and balcony configurations vary from floor to floor in accordance with the architectural floorplans.