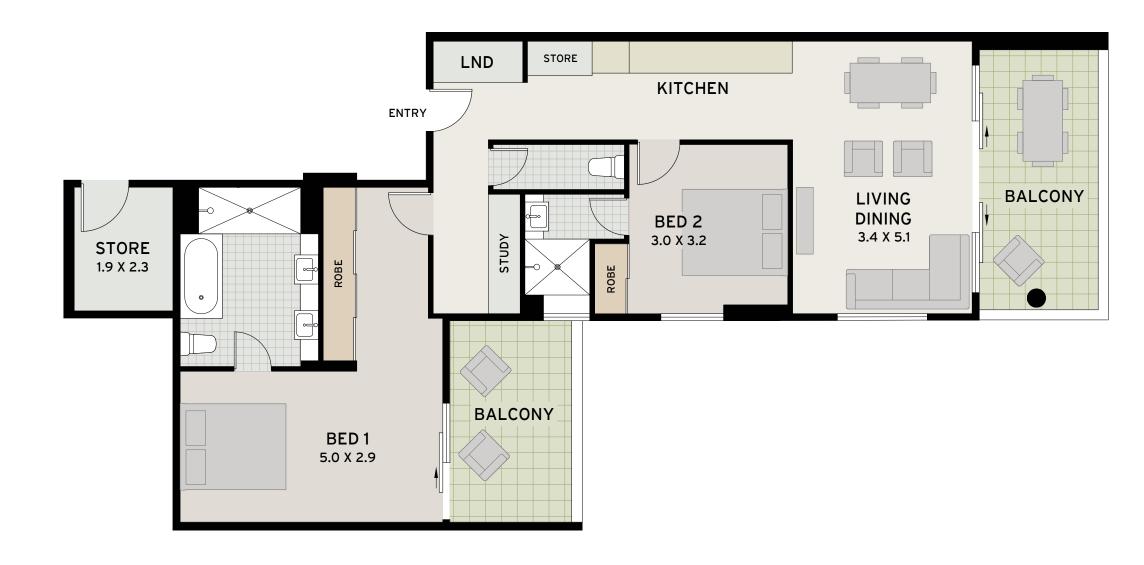

## **APARTMENT TYPE G**

**Unit 104** 

2 + Study

2

Internal Area

83m<sup>2</sup>

Balconies

 $22m^2$ 

Store

 $4m^2$ 

coastresidences.com.au

Disclaimer: Please note this floor is for marketing purposes and is to be used as a guide only. Areas indicated are based on architectural measurements. There may be changes during the development process and dimensions are subject to change without notice and in accordance with the contract for sale. Any furniture and furnishing depicted are not included with any sale.

<sup>\*</sup>Building and balcony configurations vary from floor to floor in accordance with the architectural floorplans.