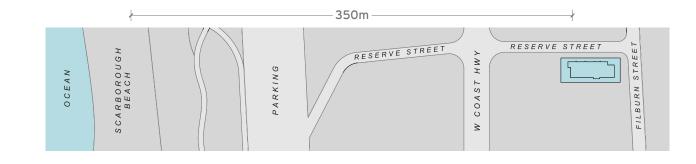

13 Filburn St (Cnr Reserve St), Scarborough





## **APARTMENT TYPE G**

**Unit 104** 



2 + Study



2



Internal Area

83m<sup>2</sup>

Balconies

 $22m^2$ 

Store

 $4m^2$ 

coastresidences.com.au



Disclaimer: Please note this floor is for marketing purposes and is to be used as a guide only. Areas indicated are based on architectural measurements. There may be changes during the development process and dimensions are subject to change without notice and in accordance with the contract for sale. Any furniture and furnishing depicted are not included with any sale.

<sup>\*</sup>Building and balcony configurations vary from floor to floor in accordance with the architectural floorplans.