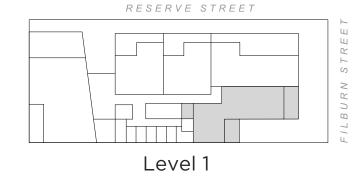

13 Filburn St (Cnr Reserve St), Scarborough

<sup>\*</sup>Building and balcony configurations vary from floor to floor in accordance with the architectural floorplans.