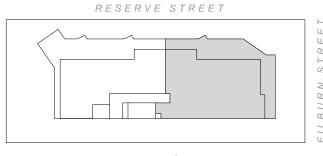

13 Filburn St (Cnr Reserve St), Scarborough

Level 7

<sup>\*</sup>Building and balcony configurations vary from floor to floor in accordance with the architectural floorplans.