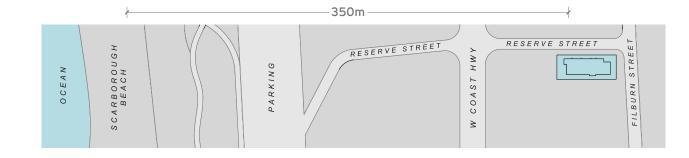

13 Filburn St (Cnr Reserve St), Scarborough





Level 7

## **EAST PENTHOUSE**

Unit 702



3



2



2

Internal Area

160m<sup>2</sup>

Balcony

67m<sup>2</sup>

Store

5m<sup>2</sup>

coastresidences.com.au



Disclaimer: Please note this floor is for marketing purposes and is to be used as a guide only. Areas indicated are based on architectural measurements. There may be changes during the development process and dimensions are subject to change without notice and in accordance with the contract for sale. Any furniture and furnishing depicted are not included with any sale.



<sup>\*</sup>Building and balcony configurations vary from floor to floor in accordance with the architectural floorplans.