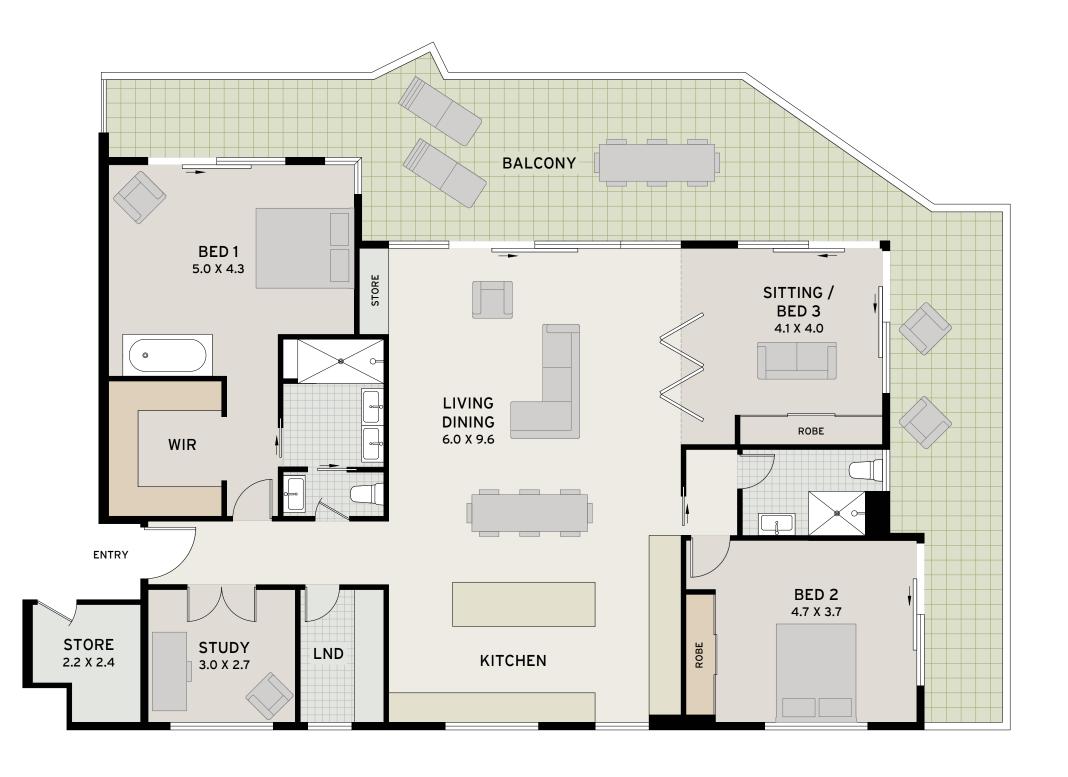

## **EAST PENTHOUSE**

Unit 702

3

2

2

Internal Area

160m<sup>2</sup>

Balcony

67m<sup>2</sup>

Store

5m<sup>2</sup>

coastresidences.com.au

Disclaimer: Please note this floor is for marketing purposes and is to be used as a guide only. Areas indicated are based on architectural measurements. There may be changes during the development process and dimensions are subject to change without notice and in accordance with the contract for sale. Any furniture and furnishing depicted are not included with any sale.

<sup>\*</sup>Building and balcony configurations vary from floor to floor in accordance with the architectural floorplans.