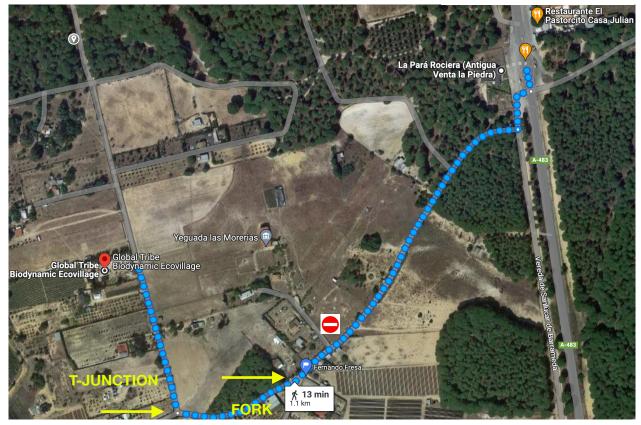

## HOW TO GET HOME

## GPS Location: 37°13'12.9"N 6°30'55.0"W

## BY CAR

Follow the A-483 direction Matalascañas, once you pass Almonte, stay on A-483, passing by a petrol station "AVIA", continue another kilometre on the same road slowly and exit at:

"Restaurante LA PARÁ ROCIERA' km 16.

("El Pastorcito" if you come from Matalascañas direction.)

GPS: La Pará Rociera

(Even if GPS suggest to turn earlier, do not leave the A-483 until you find: 'Restaurante La Para Rociera'/'El Pastorcito'' sign. (Km16)

## GPS: La Pará Rociera to Global Tribe

From the left of 'La Pará Rociera' (when you face the main entrance), follow the road into the forest, continue until you reach a fork, and then keep to

the right side of it. After that, you will come to a small T-junction, Take a right from there. Continue for about 2-3 minutes **until you see the Global Tribe sign on the left.** 