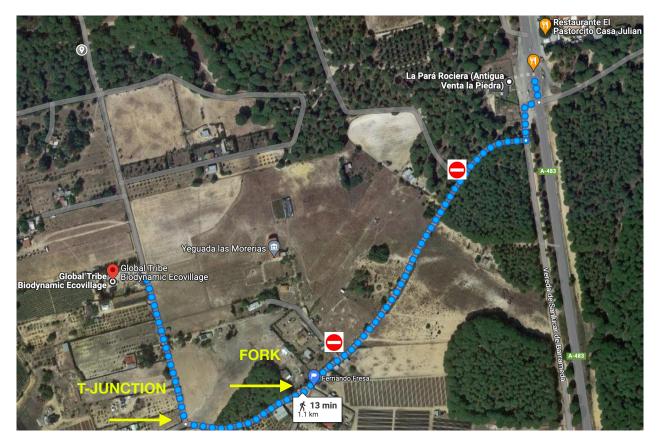

## GPS: La Pará Rociera to Global Tribe

From the left of 'La Pará Rociera' (when you face the main entrance), follow the road into the forest, continue until you reach a fork, and then keep to the right side of it. After that, you will come to a

small T-junction. Take a right from there. Continue for about 2-3 minutes until you see the Global Tribe sign on the left.