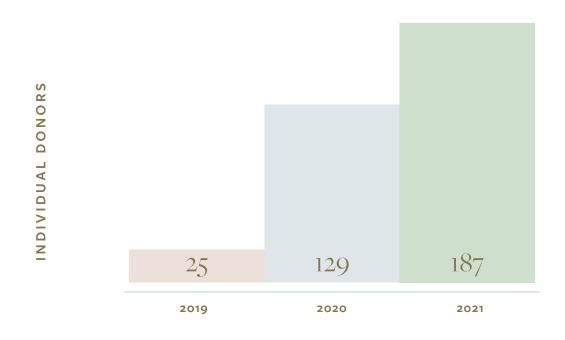

#### FOR MORE INFORMATION CLICK HERE

ICN has no membership fees to prevent any barriers to entry. Donor contributions are a response to what ICN means to the member, rather than as a means to access. The number of individual donors has increased each year.