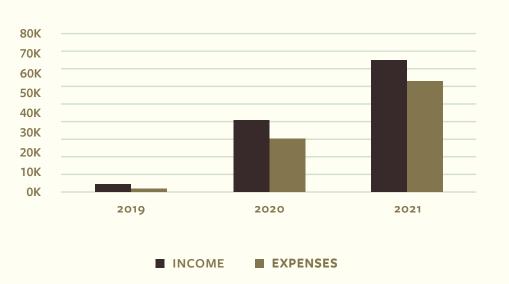

#### ICN FINANCIAL YEAR 2021 INCOME AND EXPENSES

INCOME \$68K

Community Donations 94% Event Revenue 6%

#### EXPENSES \$59K

Administration/Office/Accounting 8.5% Employee 91.5%

FOR MORE INFORMATION CLICK HERE