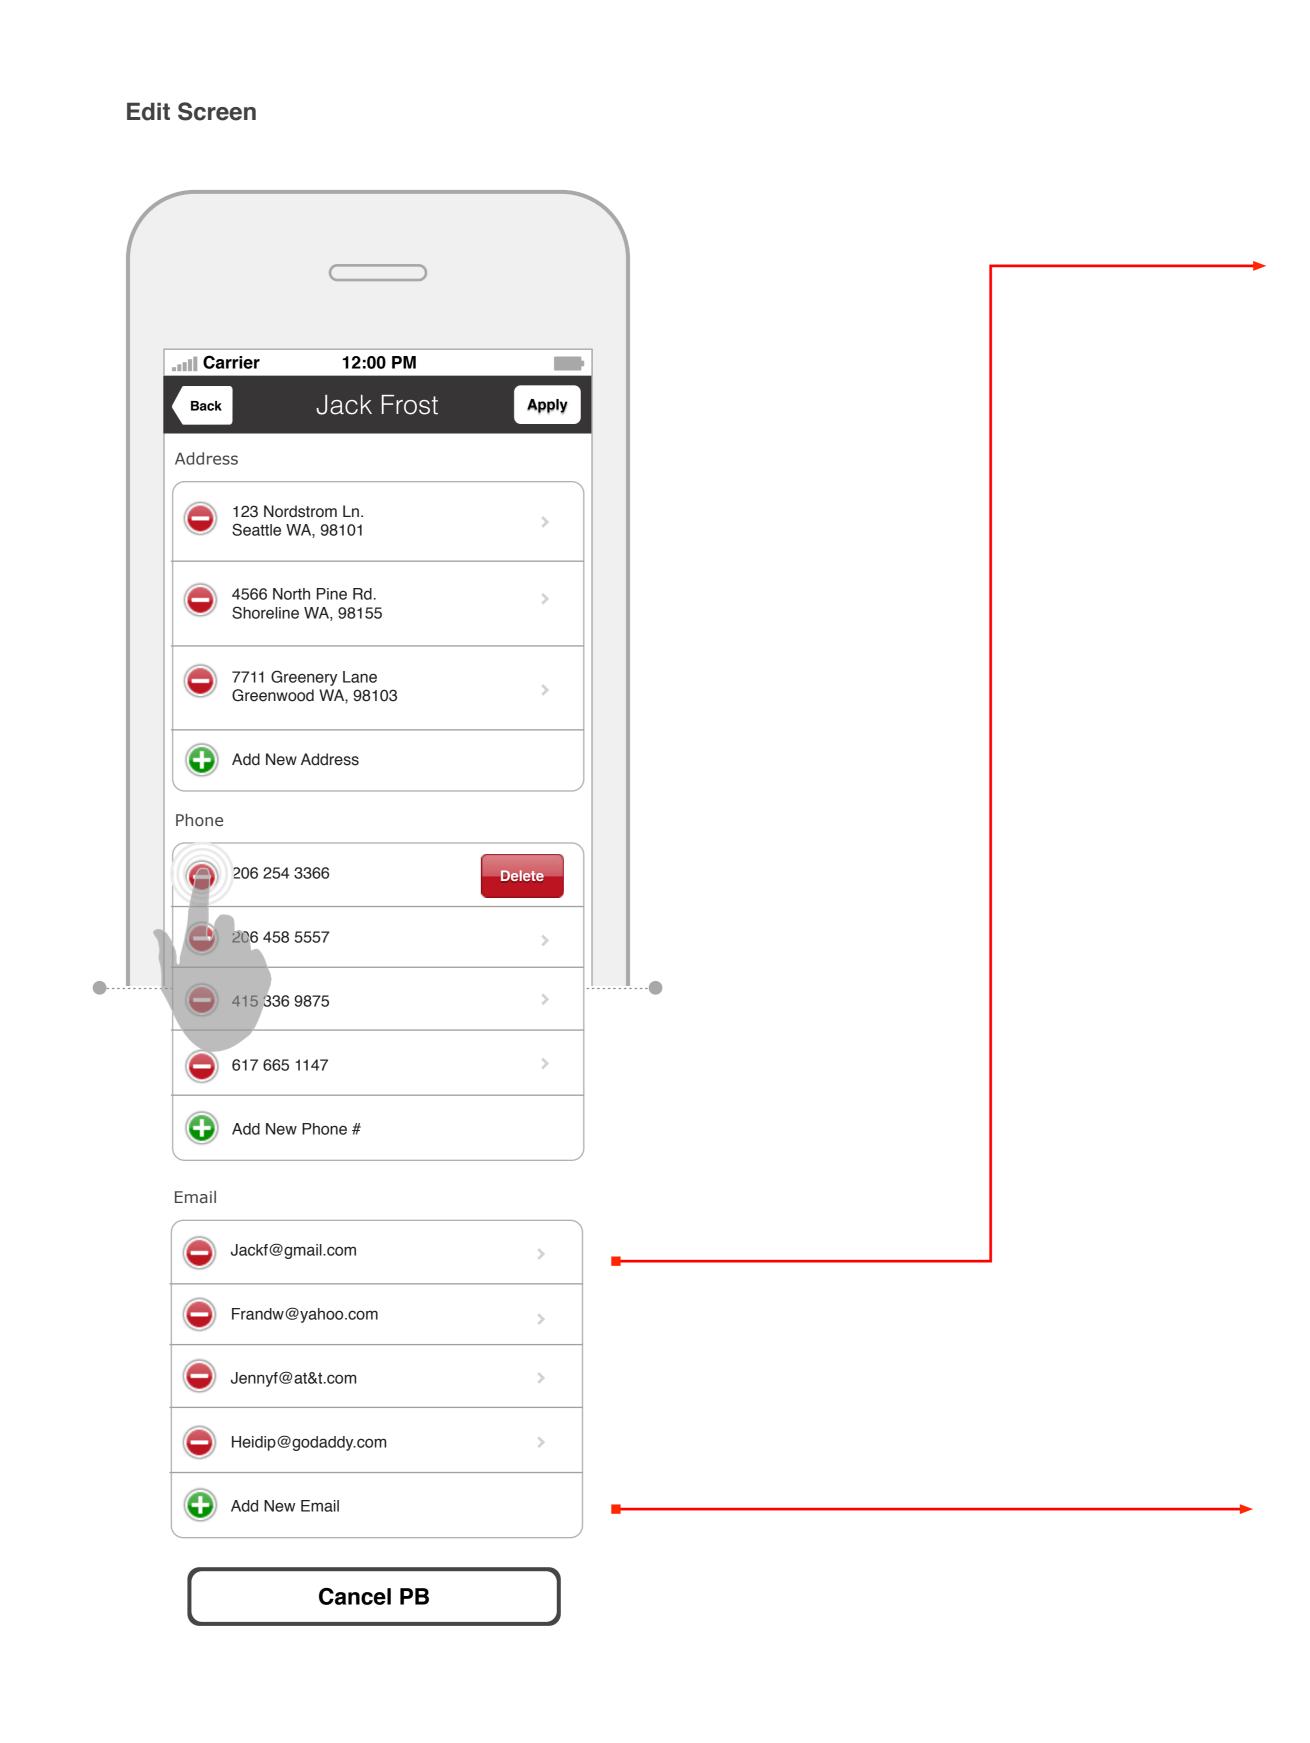

12:00 PM Jack Frost ✓ Friends/Family/Store Cancel PB 

12:00 PM Address Address 123 Nordstrom Ln. Seattle WA, 98101 4566 North Pine Rd. Shoreline WA, 98155 7711 Greenery Lane Greenwood WA, 98103 Add New Address Phone 206 254 3366 206 458 5557 415 336 9875 617 665 1147 Add New Phone # Email Jackf@gmail.com Frandw@yahoo.com Jennyf@at&t.com Heidip@godaddy.com Add New Email Cancel PB

Edit Screen