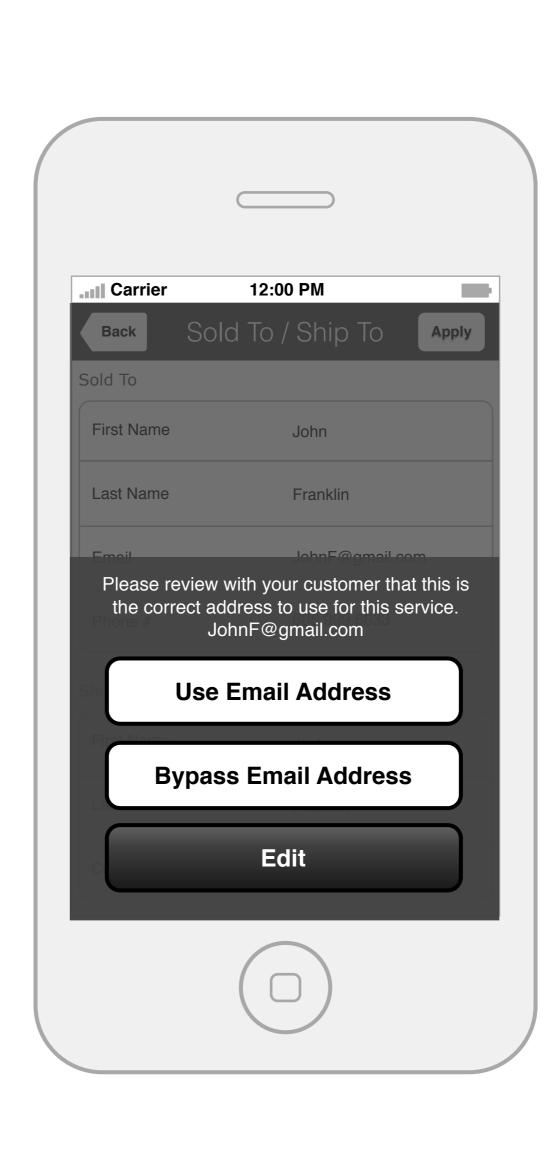

Login Screen

Nordstrom - Edit Email Preferences

| Carrier         | 12:00 PM           |
|-----------------|--------------------|
| Back SOIC       | d To / Ship To     |
| Sold To         |                    |
| First Name      | John               |
| Last Name       | Franklin           |
| Email           | JohnF@gmail.com    |
| Phone #         | 805 999 6633       |
| Ship To         |                    |
| First Name      | Jack               |
| Last Name       | Franklin           |
| Country         | United States      |
| Street Address  | 1035 Down Hill Rd. |
| Address Line 2  | Optional           |
| City            | Denver             |
| State/Province  | Colorado           |
| Zip/Postal Code | 12345              |
| Company         | Optional           |
| Instructions    | Optional           |