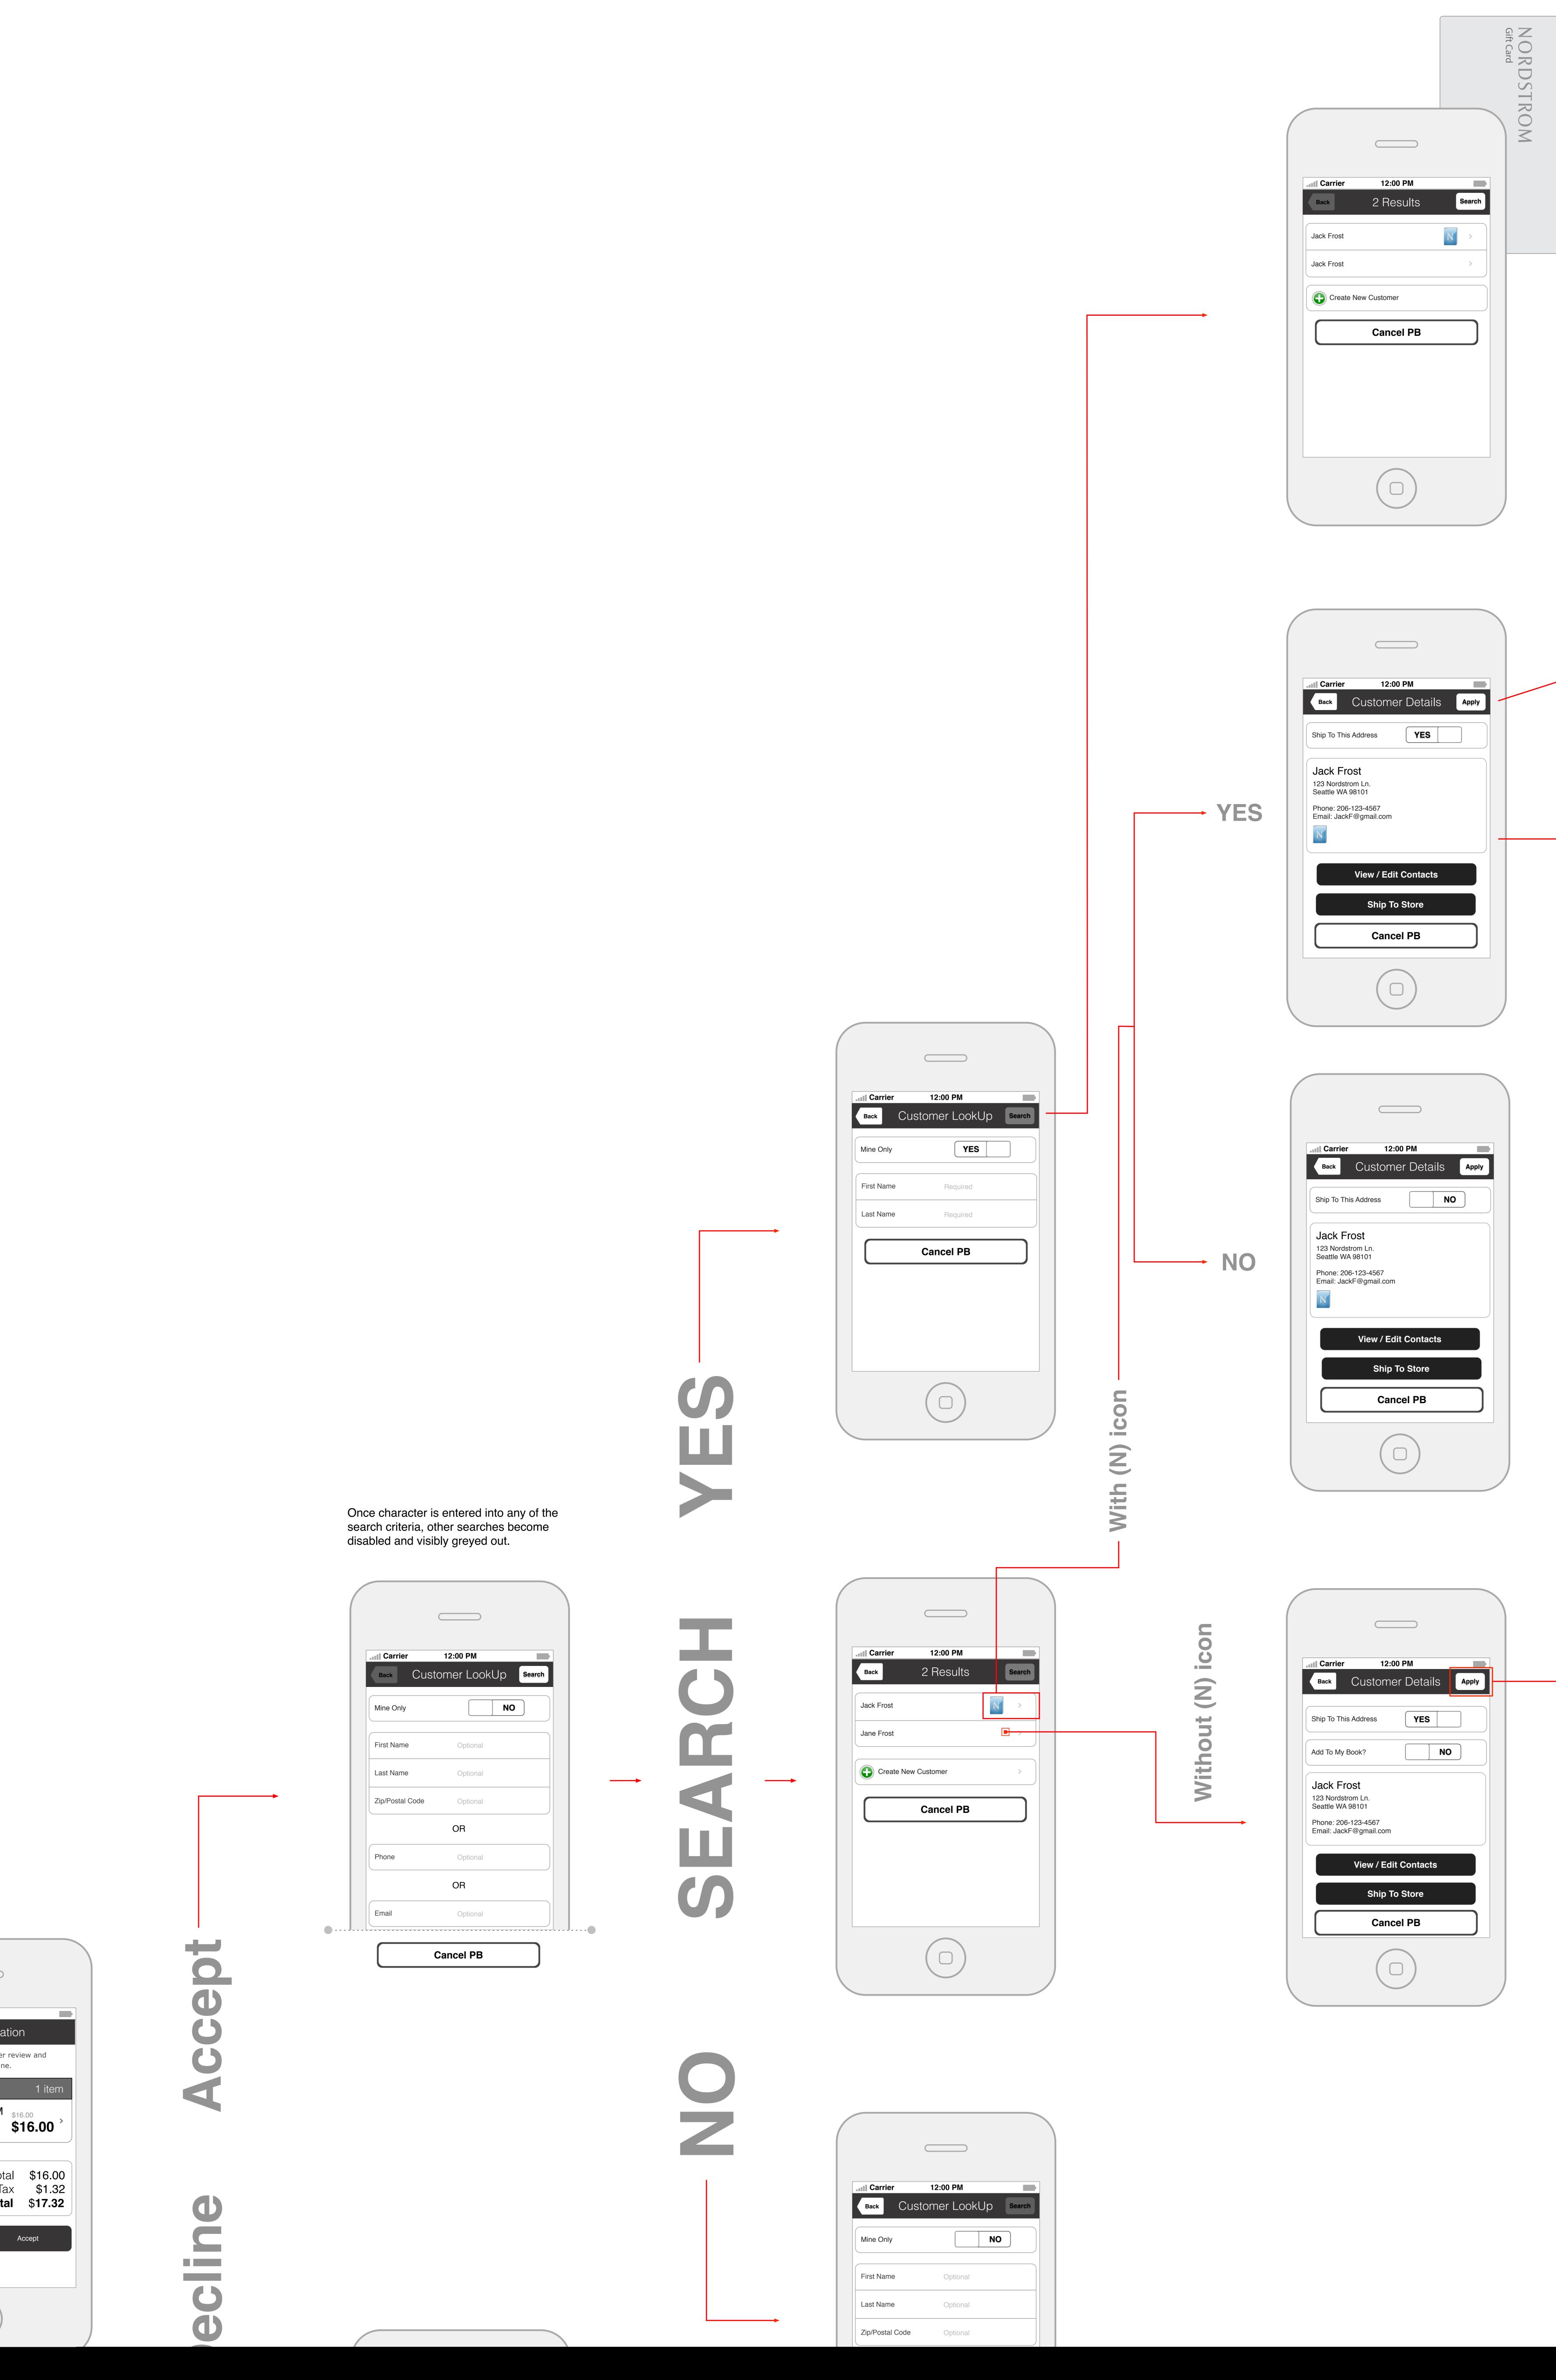

|                                                                                                                                                                                                                                                                                                                                                                                                                                                                                                                                                                                                                                                                                                                                                                                                                                                                                                                                                                                                                                                                                                                                                                                                                                                                                                                                                                                                                                                                                                                                                                                                                                                                                                                                                                                                                                                                                                                                                                                                                                                                       | Total         Total         eturns (0)         enter UPC                 | Back Shipping Method Done Done SHIPPING 3-8 BUS DAYS            | Image: Carrier       12:00 PM         Price Verification         Please have the customer review and accept or decline. |
|-----------------------------------------------------------------------------------------------------------------------------------------------------------------------------------------------------------------------------------------------------------------------------------------------------------------------------------------------------------------------------------------------------------------------------------------------------------------------------------------------------------------------------------------------------------------------------------------------------------------------------------------------------------------------------------------------------------------------------------------------------------------------------------------------------------------------------------------------------------------------------------------------------------------------------------------------------------------------------------------------------------------------------------------------------------------------------------------------------------------------------------------------------------------------------------------------------------------------------------------------------------------------------------------------------------------------------------------------------------------------------------------------------------------------------------------------------------------------------------------------------------------------------------------------------------------------------------------------------------------------------------------------------------------------------------------------------------------------------------------------------------------------------------------------------------------------------------------------------------------------------------------------------------------------------------------------------------------------------------------------------------------------------------------------------------------------|--------------------------------------------------------------------------|-----------------------------------------------------------------|-------------------------------------------------------------------------------------------------------------------------|
| Sale/Return       New Accounts       Scan/enter UPC o                                                                                                                                                                                                                                                                                                                                                                                                                                                                                                                                                                                                                                                                                                                                                                                                                                                                                                                                                                                                                                                                                                                                                                                                                                                                                                                                                                                                                                                                                                                                                                                                                                                                                                                                                                                                                                                                                                                                                                                                                 | New Natural Glossy M \$16.00<br>Tr Cliniqu<br>UPC 123456789012 \$16.00 * | Shipping Amount   Shipping Amount   0.00     Select Reason Code | Sale1 iterNew Natural Glossy M<br>Tr Cliniqu<br>UPC 123456789012\$16.00<br>\$16.00\$16.00                               |
| Selling PIN Maintenance     Scall/enter OFC 0       Quick Hold     Image: Control of the second sec |                                                                          | Direct To Customer (DTC)                                        | Subtotal \$16.0<br>Tax \$1.3<br><b>Total \$17.3</b>                                                                     |
|                                                                                                                                                                                                                                                                                                                                                                                                                                                                                                                                                                                                                                                                                                                                                                                                                                                                                                                                                                                                                                                                                                                                                                                                                                                                                                                                                                                                                                                                                                                                                                                                                                                                                                                                                                                                                                                                                                                                                                                                                                                                       | btotal \$0.00<br>Tax \$0.00<br>\$0.00<br>\$0.00<br>\$0.00                | Void Tran Cart More Logout                                      | Decline Accept                                                                                                          |
|                                                                                                                                                                                                                                                                                                                                                                                                                                                                                                                                                                                                                                                                                                                                                                                                                                                                                                                                                                                                                                                                                                                                                                                                                                                                                                                                                                                                                                                                                                                                                                                                                                                                                                                                                                                                                                                                                                                                                                                                                                                                       |                                                                          |                                                                 |                                                                                                                         |
|                                                                                                                                                                                                                                                                                                                                                                                                                                                                                                                                                                                                                                                                                                                                                                                                                                                                                                                                                                                                                                                                                                                                                                                                                                                                                                                                                                                                                                                                                                                                                                                                                                                                                                                                                                                                                                                                                                                                                                                                                                                                       |                                                                          |                                                                 |                                                                                                                         |