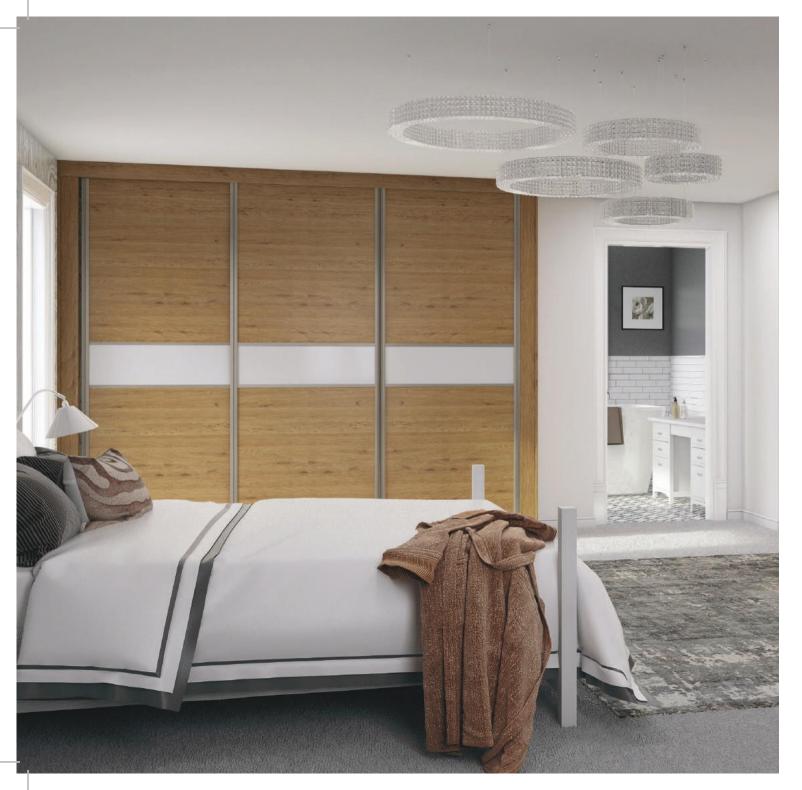

From our workshop in West Yorkshire, your wardrobes are hand made with care & attention to every detail.

Our Lazio Oak colour palette presents a selection of contemporary oak woodgrains, alongside sumptuous, warm neutral accents.

This quintessentially mid-toned palette offers both warmth and charm to every bedroom interior. Oak wood grains such as Sand Gladstone Oak, Natural Anthor Oak and Pewter Halifax Oak are paired with neutral white and grey glass finishes to complement your Tresana sliding wardrobes. Classic combinations of mirrors and wood panels can also be combined to achieve an effortless - timeless look.