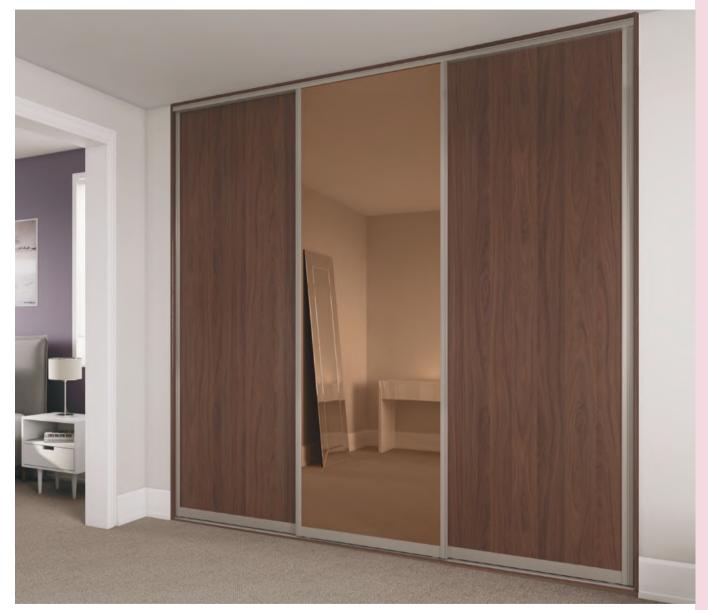

Napoli Graphite teamed with Grey Mirror

REF: PALERMO 100

Sardegna Graphite featuring Grey Brown Whiteriver Oak and Monument Grey feature panels

Sardegna Graphite paired with Dust and Light Grey, highlighted with a Grey Mirror centre panel

REF: PALERMO 101

Napoli Silver featuring Grey Tinted Mirror and Light Grey Chicago Concrete

Napoli Black combined with full panels of Silver Grey Metal Slate

REF: PALERMO 109

Napoli Silver combined with Chalk Grey Glass and a Storm Grey Glass accent band