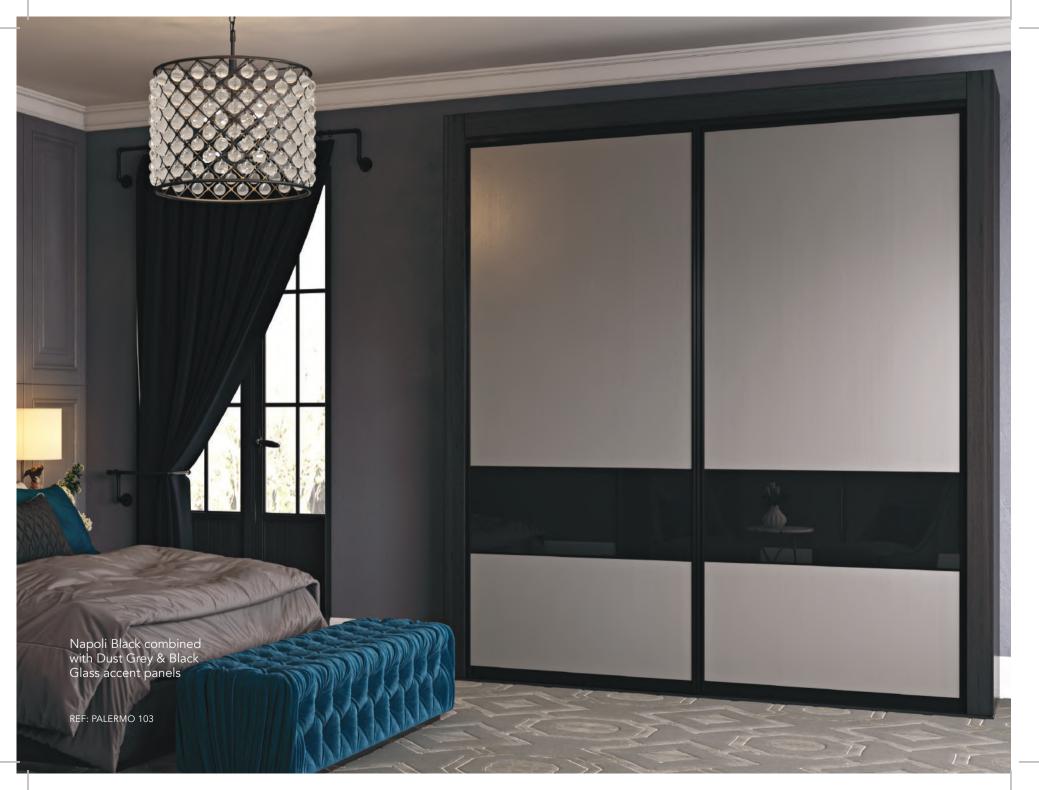

On-trend Chicago Concrete, along with Aluminium and Dust Grey are some of our mid toned finishes. Anthracite metal rock is one of our latest finishes displaying the perfect fusion of stone character and metal appearance. Thanks to the earthy colour elements of the anthracite, it creates a harmonious contrast to wood and warm grey tones.

Napoli Graphite teamed with Grey Mirror

REF: PALERMO 100

Sardegna Graphite featuring Grey Brown Whiteriver Oak and Monument Grey feature panels

Sardegna Graphite paired with Dust and Light Grey, highlighted with a Grey Mirror centre panel