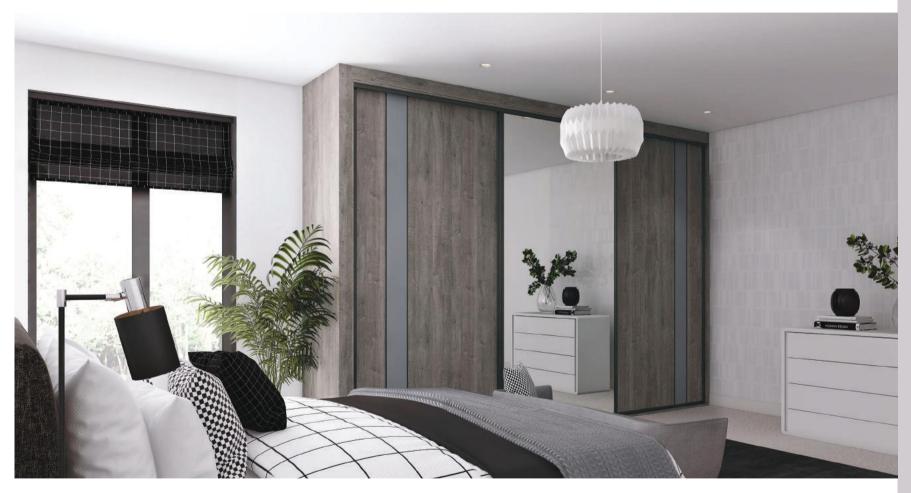

Let us create the bedroom of your dreams and sleep easy tonight...

Our Palermo Grey colour palette offers a sophisticated collection of bold and muted grey tones. This range of doors is presented in a spectrum of shades. Light Grey and Chalk Grey Glass are our palest, almost off white finishes.

On-trend Chicago Concrete, along with Aluminium and Dust Grey are some of our mid toned finishes. Anthracite metal rock is one of our latest finishes displaying the perfect fusion of stone character and metal appearance. Thanks to the earthy colour elements of the anthracite, it creates a harmonious contrast to wood and warm grey tones.