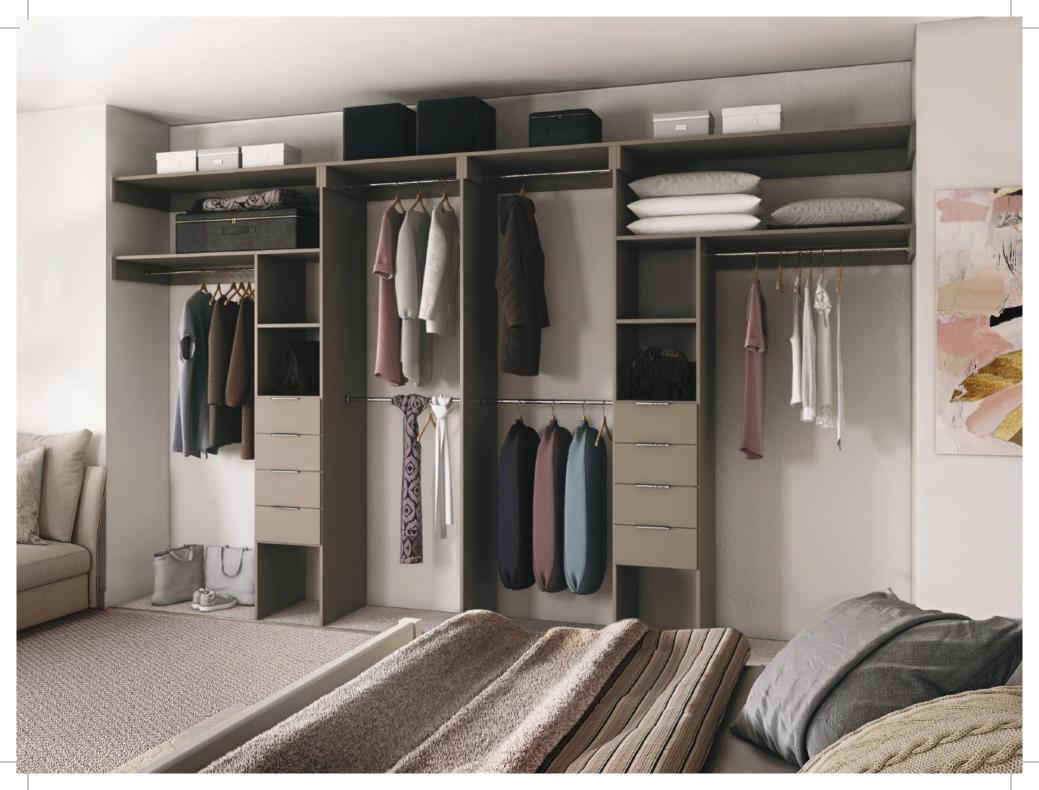

## Interior Storage Solutions

Whether it's a pull out rack to organise your ties or a felt lined accesory drawer to store your precious jewellery, our range of beautiful storage options and stylish lighting soltions gives you the opportunity to create a sanctuary for your cherished belongings.