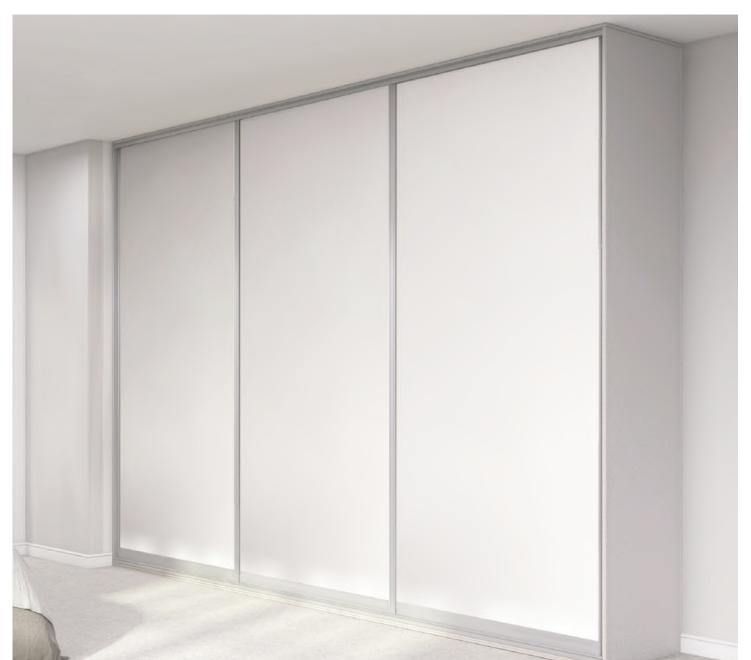

Let us create the bedroom of your dreams and sleep easy tonight...

Our Palermo Grey colour palette offers a sophisticated collection of bold and muted grey tones. This range of doors is presented in a spectrum of shades. Light Grey and Chalk Grey Glass are our palest, almost off white finishes.

On-trend Chicago Concrete, along with Aluminium and Dust Grey are some of our mid toned finishes. Anthracite metal rock is one of our latest finishes displaying the perfect fusion of stone character and metal appearance. Thanks to the earthy colour elements of the anthracite, it creates a harmonious contrast to wood and warm grey tones.