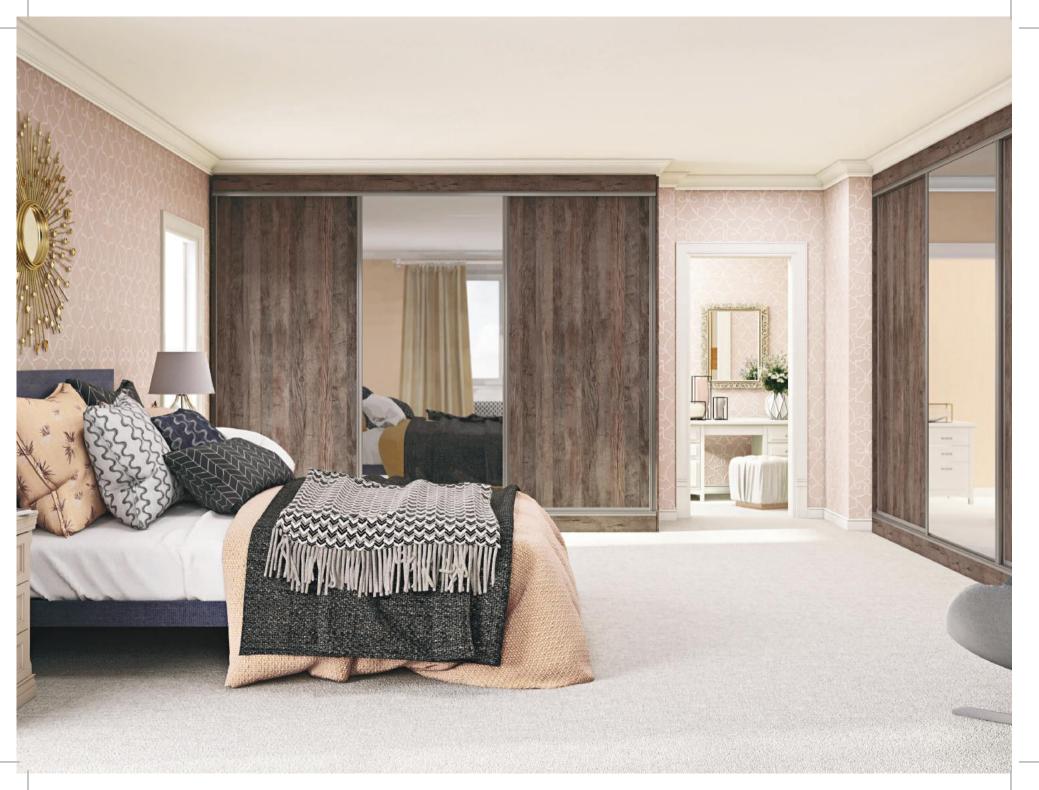

Let us create the bedroom of your dreams and sleep easy tonight...

Our Palermo Grey colour palette offers a sophisticated collection of bold and muted grey tones. This range of doors is presented in a spectrum of shades. Light Grey and Chalk Grey Glass are our palest, almost off white finishes.

On-trend Chicago Concrete, along with Aluminium and Dust Grey are some of our mid toned finishes. Anthracite metal rock is one of our latest finishes displaying the perfect fusion of stone character and metal appearance. Thanks to the earthy colour elements of the anthracite, it creates a harmonious contrast to wood and warm grey tones.