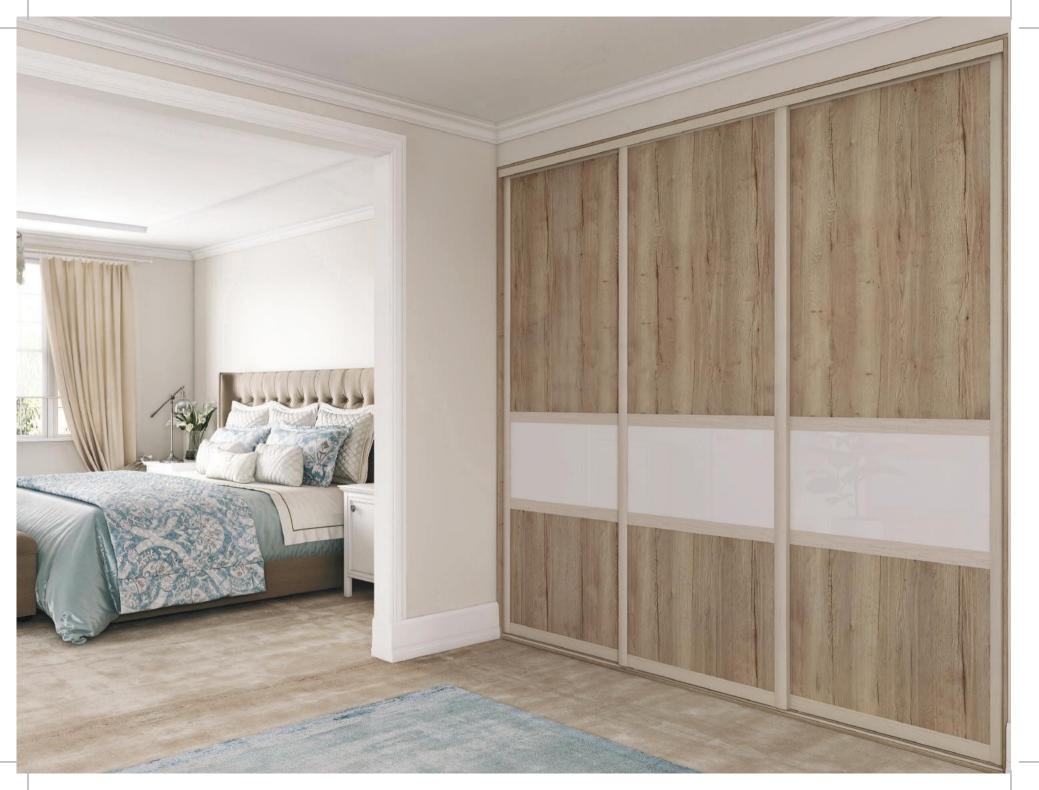

From our workshop in West Yorkshire, your wardrobes are hand made with care & attention to every detail.

Our Lazio Oak colour palette presents a selection of contemporary oak woodgrains, alongside sumptuous, warm neutral accents.

This quintessentially mid-toned palette offers both warmth and charm to every bedroom interior. Oak wood grains such as Sand Gladstone Oak, Natural Anthor Oak and Pewter Halifax Oak are paired with neutral white and grey glass finishes to complement your Tresana sliding wardrobes. Classic combinations of mirrors and wood panels can also be combined to achieve an effortless - timeless look.

Napoli Stone Grey featuring panels of Grey Santa Fe Oak paired with Clear Mirror

REF: LAZIO 411

Sardegna Stone Grey combined with full panels of Oak Kaiserberg

Latina Champagne featuring panels of Natural Halifax Oak centred with Pearl White Glass

REF: LAZIO 404

Sardegna Stone Grey profile combined with Stone Grey panels and Pewter Halifax Oak accent bands

Napoli Stone Grey, featuring Natural Anthor Oak coupled with a Pure White Glass band

REF: LAZIO 410

Napoli Olive joined with Natural Carini Walnut and accented with a Taupe Grey accent

Sardegna Stone Grey paired with Grey Nebraska Oak and Bronze Mirror panels.

REF: LAZIO 413

Sardegna Silver featuring Sand Gladstone Oak coupled with a Stone Grey Glass band