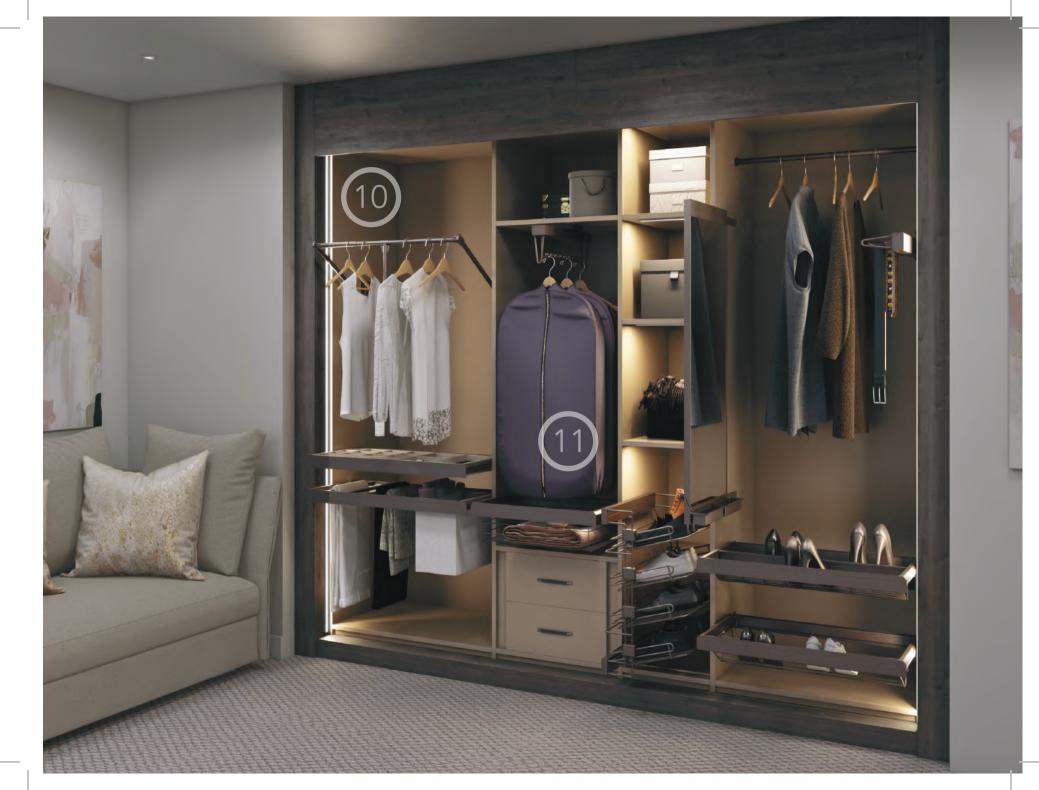

## Interior Storage Solutions

Whether it's a pull out rack to organise your ties or a felt lined accesory drawer to store your precious jewellery, our range of beautiful storage options and stylish lighting soltions gives you the opportunity to create a sanctuary for your cherished belongings.

- 1 Easy access pull down hanging rail
- 2 Undershelf pull out hanging
- 3 Valuables and jewellery storage
- 4 Laundry basket and trouser rack
- 5 Storage basket
- 6 Softclose drawers
- 7 Pull out dressing mirror
- 8 Scarf, tie and belt rack
- 9 Pull out shoe drawers
- 10 Pull out shoe rack

## Illuminate your belongings

Why not complement your new Tresana wardrobe with one of our lighting solutions? Create a boutique hotel feel with our vertical LED touch sensitve lights or showcase your desiger shoes with one of our undershelf lighting bars.