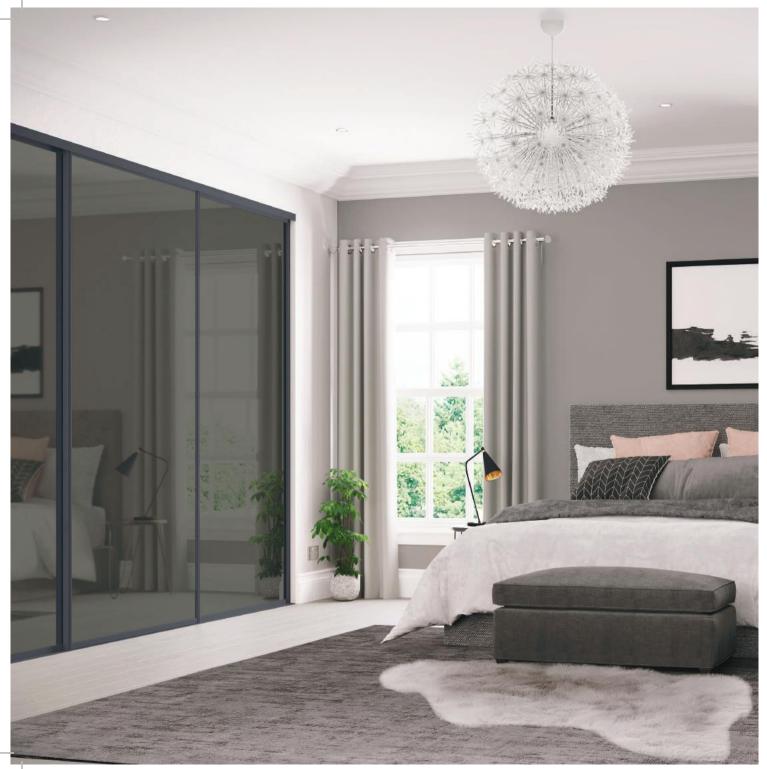

Let us create the bedroom of your dreams and sleep easy tonight...

Our Palermo Grey colour palette offers a sophisticated collection of bold and muted grey tones. This range of doors is presented in a spectrum of shades. Light Grey and Chalk Grey Glass are our palest, almost off white finishes.

On-trend Chicago Concrete, along with Aluminium and Dust Grey are some of our mid toned finishes. Anthracite metal rock is one of our latest finishes displaying the perfect fusion of stone character and metal appearance. Thanks to the earthy colour elements of the anthracite, it creates a harmonious contrast to wood and warm grey tones.