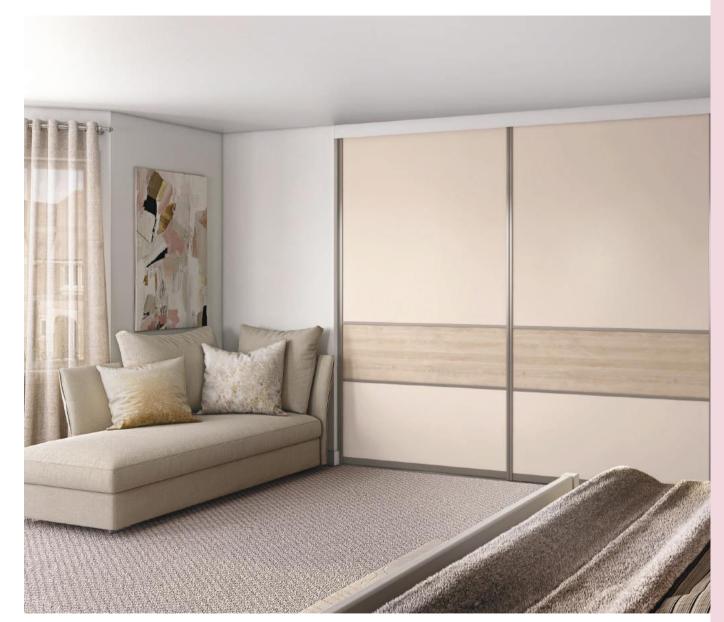

Sardegna Stone Grey coupled with Grey Nebraska Oak and Stone Grey Glass

REF: CALABRIA 308

Sardgena Stone Grey matched with Cashmere with a detailed low band in Sand Gladstone Oak

REF: CALABRIA 309

Napoli Stone Grey paired with Stone Grey and Shorewood, highlighted with a Stone Grey Glass centre panel

REF: CALABRIA 304

Sardegna Stone Grey combined with Pewter Halifax Oak accented with an Antique Grey Mirror panel

REF: CALABRIA 311

Napoli Polished Silver featuring full panels of Cashmere Glass

REF: CALABRIA 312

Napoli Stone Grey teamed with full panels of Taupe Grey

REF: CALABRIA 313

Napoli Stone Grey blended with Natural Carini Walnut and Bronze Mirror

REF: CALABRIA 310

For over 25 years we've been creating bespoke storage solutions to bring a little joy into your life.