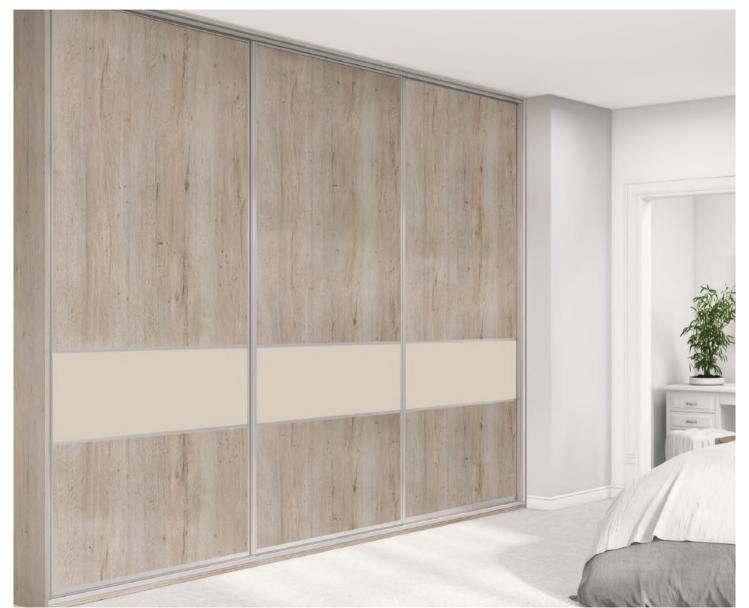

From our workshop in West Yorkshire, your wardrobes are hand made with care & attention to every detail.

Our Lazio Oak colour palette presents a selection of contemporary oak woodgrains, alongside sumptuous, warm neutral accents.

This quintessentially mid-toned palette offers both warmth and charm to every bedroom interior. Oak wood grains such as Sand Gladstone Oak, Natural Anthor Oak and Pewter Halifax Oak are paired with neutral white and grey glass finishes to complement your Tresana sliding wardrobes. Classic combinations of mirrors and wood panels can also be combined to achieve an effortless - timeless look.