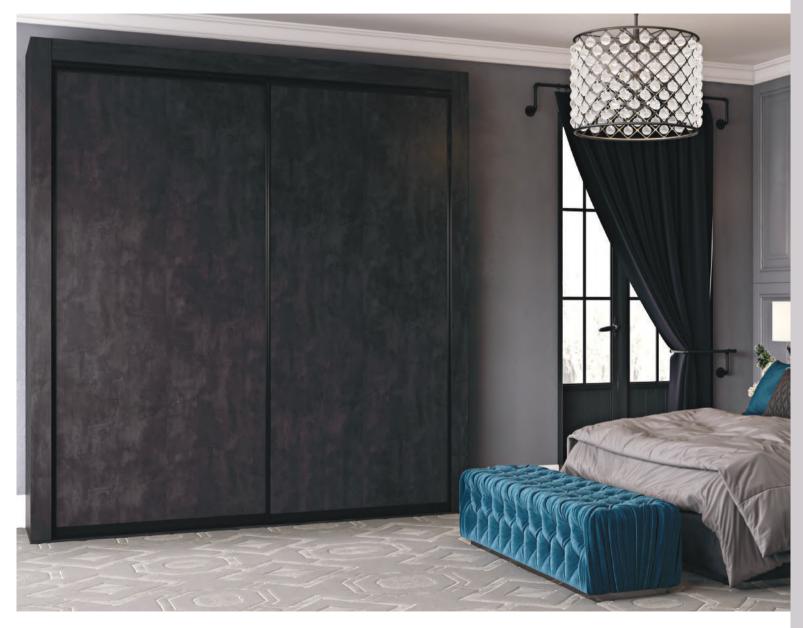

On-trend Chicago Concrete, along with Aluminium and Dust Grey are some of our mid toned finishes. Anthracite metal rock is one of our latest finishes displaying the perfect fusion of stone character and metal appearance. Thanks to the earthy colour elements of the anthracite, it creates a harmonious contrast to wood and warm grey tones.

Napoli Graphite combined with Anthracite Metal Rock

REF: PALERMO 112

Napoli Graphite matched with Anthracite Fineline Metallic with a central band in Grey Mirror

Napoli Olive matched with Anthracite Metal Rock and a vertical band in Bronze Mirror