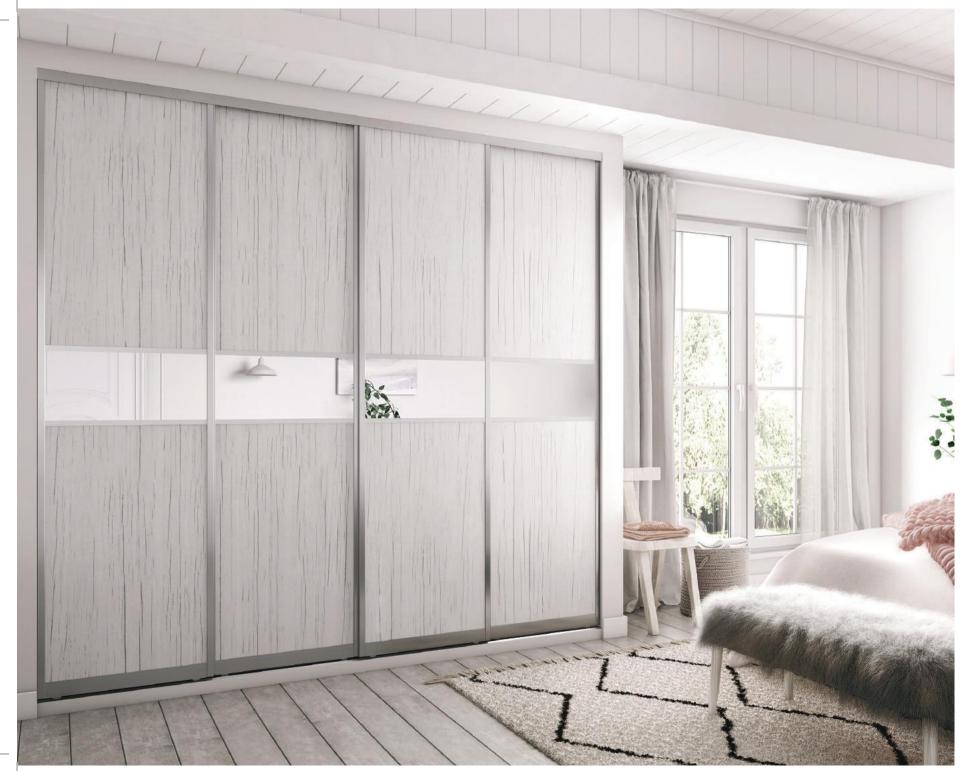

From our workshop in West Yorkshire, your wardrobes are hand made with care & attention to every detail.

Our Lazio Oak colour palette presents a selection of contemporary oak woodgrains, alongside sumptuous, warm neutral accents.

This quintessentially mid-toned palette offers both warmth and charm to every bedroom interior. Oak wood grains such as Sand Gladstone Oak, Natural Anthor Oak and Pewter Halifax Oak are paired with neutral white and grey glass finishes to complement your Tresana sliding wardrobes. Classic combinations of mirrors and wood panels can also be combined to achieve an effortless - timeless look.