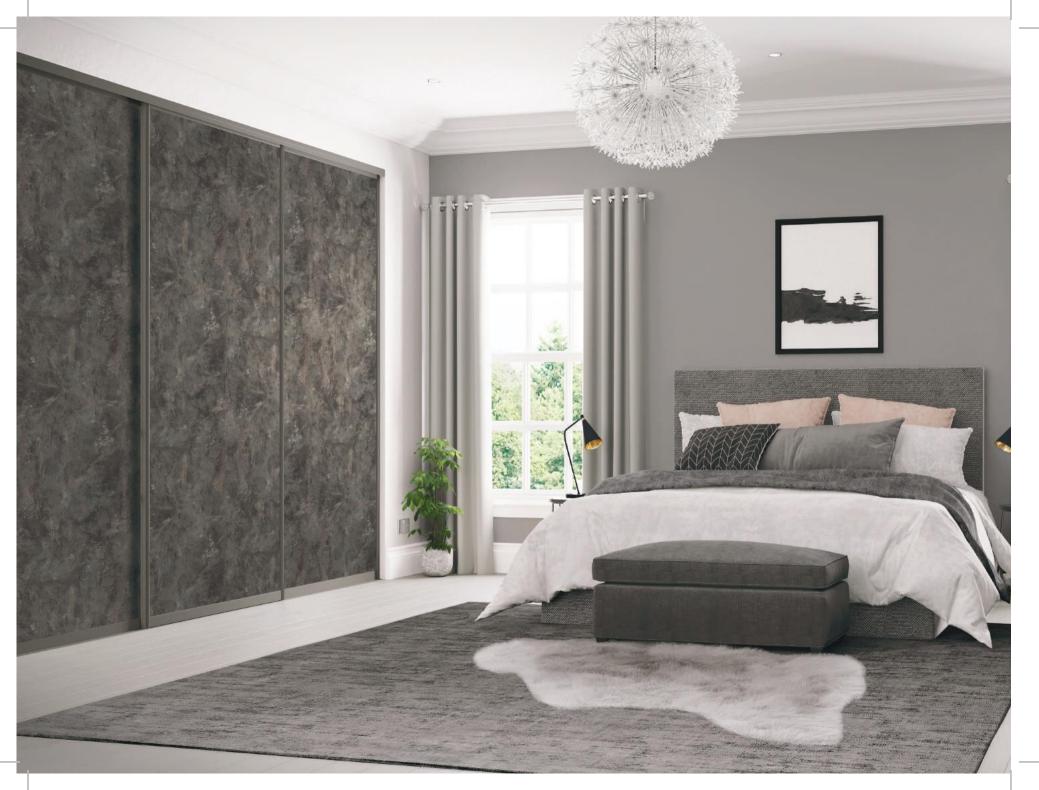

Let us create the bedroom of your dreams and sleep easy tonight...

Our Palermo Grey colour palette offers a sophisticated collection of bold and muted grey tones. This range of doors is presented in a spectrum of shades. Light Grey and Chalk Grey Glass are our palest, almost off white finishes.

On-trend Chicago Concrete, along with Aluminium and Dust Grey are some of our mid toned finishes. Anthracite metal rock is one of our latest finishes displaying the perfect fusion of stone character and metal appearance. Thanks to the earthy colour elements of the anthracite, it creates a harmonious contrast to wood and warm grey tones.