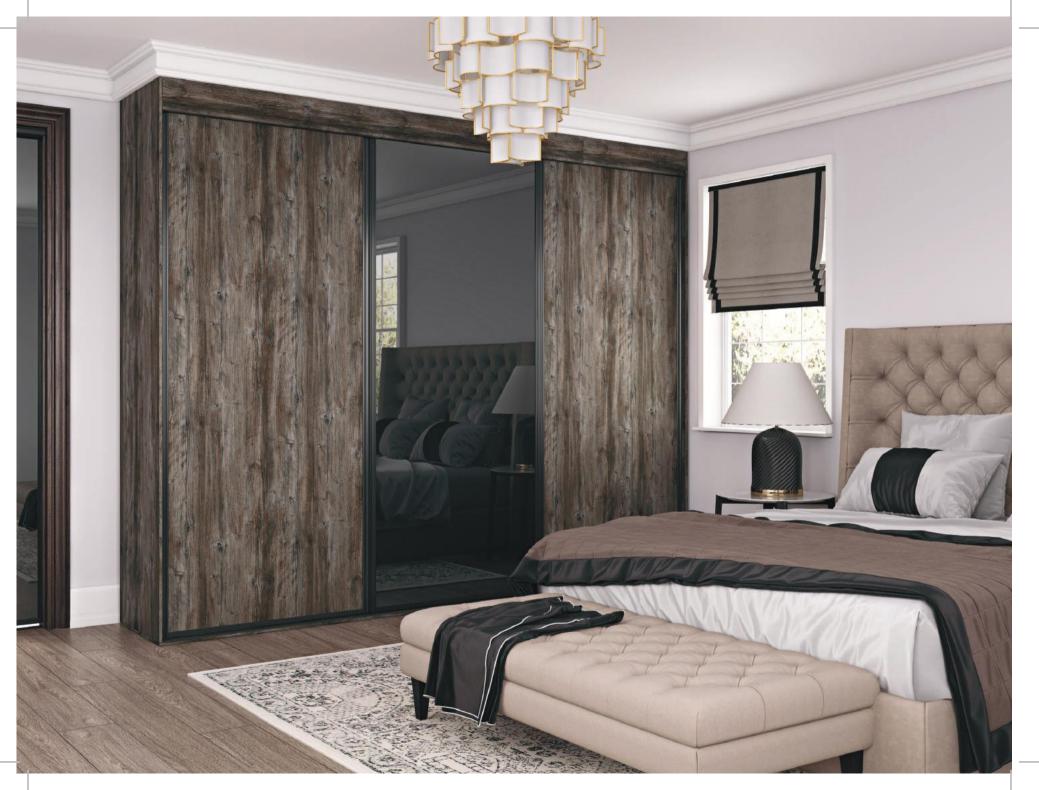

## Creating a bedroom you won't want to leave

Your Tresana design allows you to maximise your space and hide away any clutter leaving you with a relaxing bedroom to enjoy.

Our richest colour palette, Romagna Dark Woods offers a striking range of finishes to achieve truly awe-inspiring bedroom furniture.

This colour palette comprises an assortment of deepest woodgrains, atmospheric antique mirror and metallic slate tones. The elegant shades Truffle Robina wood and are further enhanced by luxurious accents and finishes including bronze mirror and pure white glass.

Napoli Black profile combined with Bronze Antique Mirror to create a stunning contemporary look.

Sardegna Graphite matched with full panels of Pasadena Pine and Grey Mirror

REF: ROMAGNA 512

Napoli Black combined full panels of Black Gold Metal Slate and Bronze Mirror