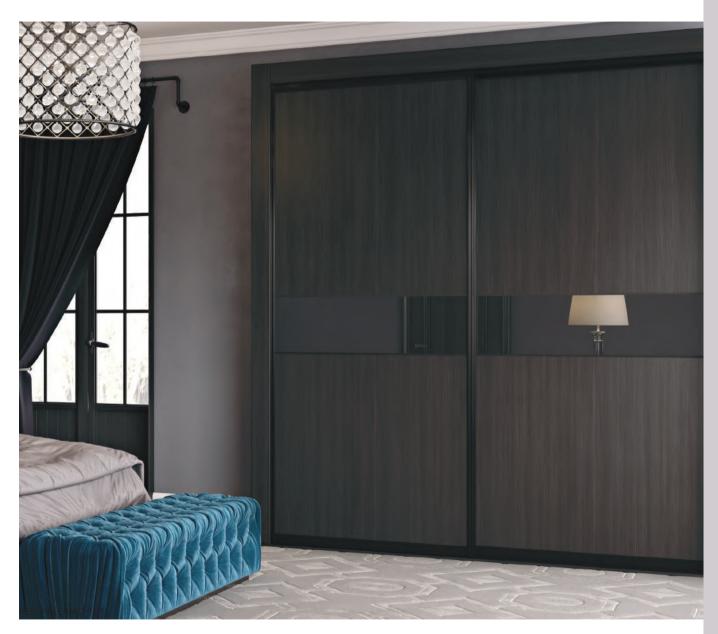

On-trend Chicago Concrete, along with Aluminium and Dust Grey are some of our mid toned finishes. Anthracite metal rock is one of our latest finishes displaying the perfect fusion of stone character and metal appearance. Thanks to the earthy colour elements of the anthracite, it creates a harmonious contrast to wood and warm grey tones.

Napoli Graphite teamed with Grey Mirror

REF: PALERMO 100

Sardegna Graphite featuring Grey Brown Whiteriver Oak and Monument Grey feature panels

Sardegna Graphite paired with Dust and Light Grey, highlighted with a Grey Mirror centre panel