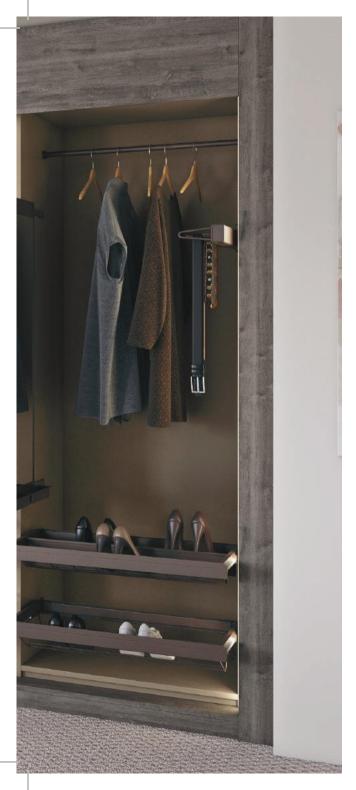

## Interior Storage Solutions

Whether it's a pull out rack to organise your ties or a felt lined accesory drawer to store your precious jewellery, our range of beautiful storage options and stylish lighting soltions gives you the opportunity to create a sanctuary for your cherished belongings.

- 1 Easy access pull down hanging rail
- 2 Undershelf pull out hanging
- 3 Valuables and jewellery storage
- 4 Laundry basket and trouser rack
- 5 Storage basket
- 6 Softclose drawers
- 7 Pull out dressing mirror
- 8 Scarf, tie and belt rack
- 9 Pull out shoe drawers
- 10 Pull out shoe rack