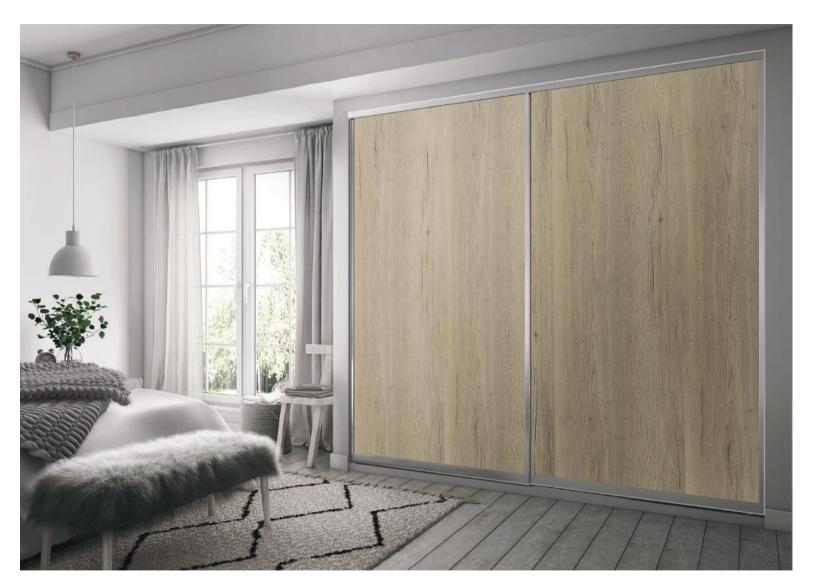

From our workshop in West Yorkshire, your wardrobes are hand made with care & attention to every detail.

Our Lazio Oak colour palette presents a selection of contemporary oak woodgrains, alongside sumptuous, warm neutral accents.

This quintessentially mid-toned palette offers both warmth and charm to every bedroom interior. Oak wood grains such as Sand Gladstone Oak, Natural Anthor Oak and Pewter Halifax Oak are paired with neutral white and grey glass finishes to complement your Tresana sliding wardrobes. Classic combinations of mirrors and wood panels can also be combined to achieve an effortless - timeless look.