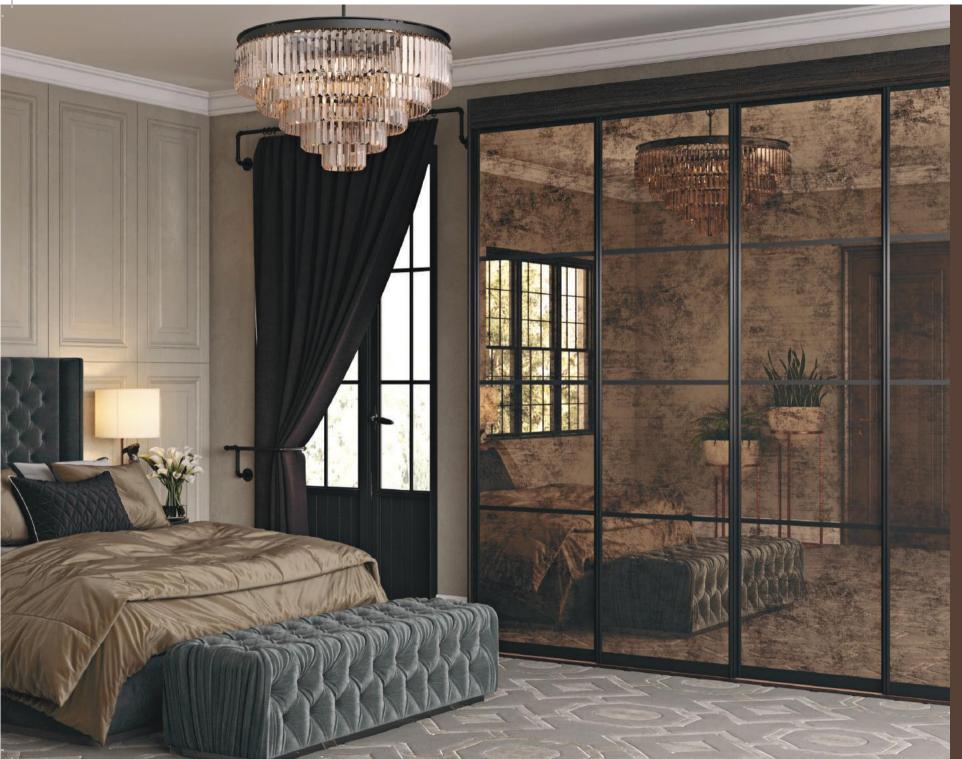

## Creating a bedroom you won't want to leave

Your Tresana design allows you to maximise your space and hide away any clutter leaving you with a relaxing bedroom to enjoy.

Our richest colour palette, Romagna Dark Woods offers a striking range of finishes to achieve truly awe-inspiring bedroom furniture.

This colour palette comprises an assortment of deepest woodgrains, atmospheric antique mirror and metallic slate tones. The elegant shades Truffle Robina wood and are further enhanced by luxurious accents and finishes including bronze mirror and pure white glass.