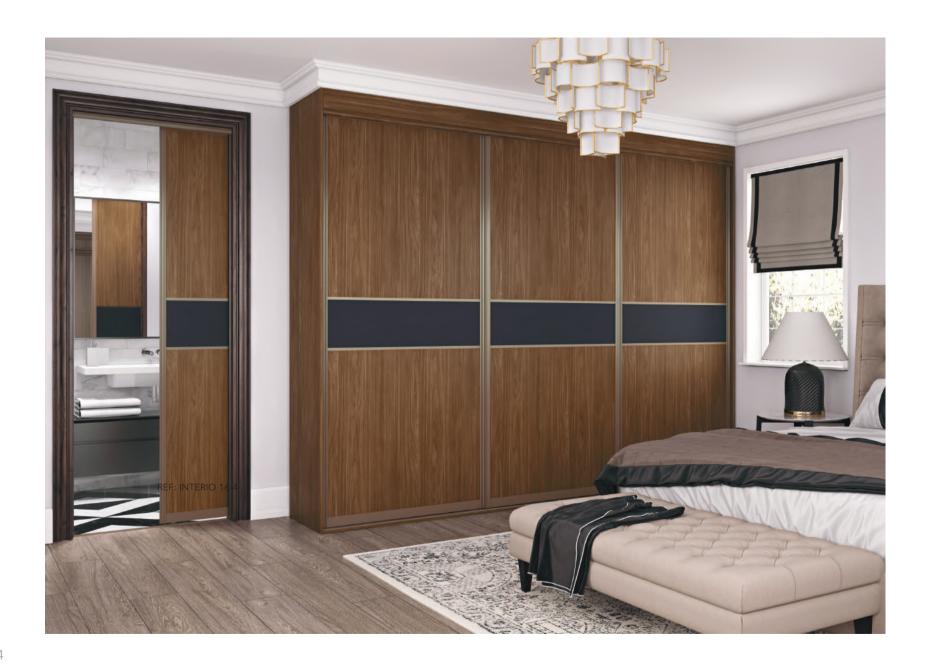

Napoli Stone Grey featuring panels of Grey Santa Fe Oak paired with Clear Mirror

REF: LAZIO 411

Sardegna Stone Grey combined with full panels of Oak Kaiserberg

Latina Champagne featuring panels of Natural Halifax Oak centred with Pearl White Glass

REF: LAZIO 404

Sardegna Stone Grey profile combined with Stone Grey panels and Pewter Halifax Oak accent bands

Napoli Stone Grey, featuring Natural Anthor Oak coupled with a Pure White Glass band

REF: LAZIO 410