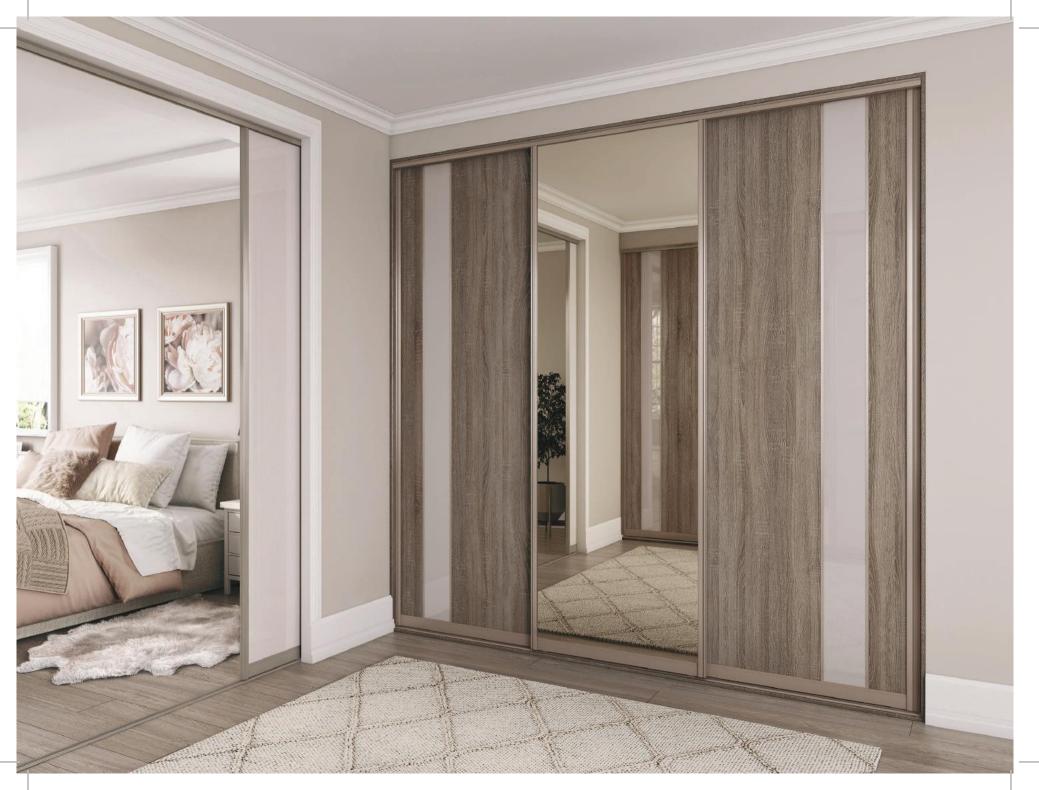

Sardegna Stone Grey coupled with Grey Nebraska Oak and Stone Grey Glass

REF: CALABRIA 308

Sardgena Stone Grey matched with Cashmere with a detailed low band in Sand Gladstone Oak

REF: CALABRIA 309

Napoli Stone Grey paired with Stone Grey and Shorewood, highlighted with a Stone Grey Glass centre panel

REF: CALABRIA 304

Sardegna Stone Grey combined with Pewter Halifax Oak accented with an Antique Grey Mirror panel

REF: CALABRIA 311

Napoli Polished Silver featuring full panels of Cashmere Glass

REF: CALABRIA 312