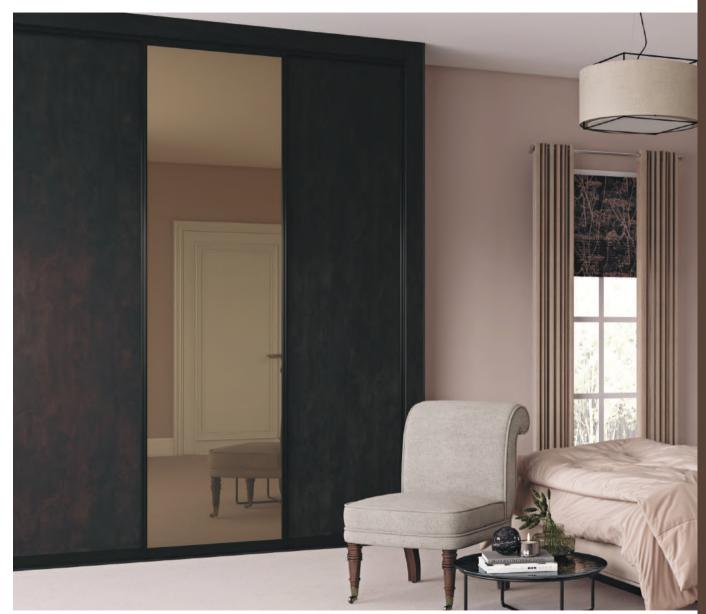

Napoli Black profile combined with Bronze Antique Mirror to create a stunning contemporary look.

Sardegna Graphite matched with full panels of Pasadena Pine and Grey Mirror

REF: ROMAGNA 512

Napoli Black combined full panels of Black Gold Metal Slate and Bronze Mirror