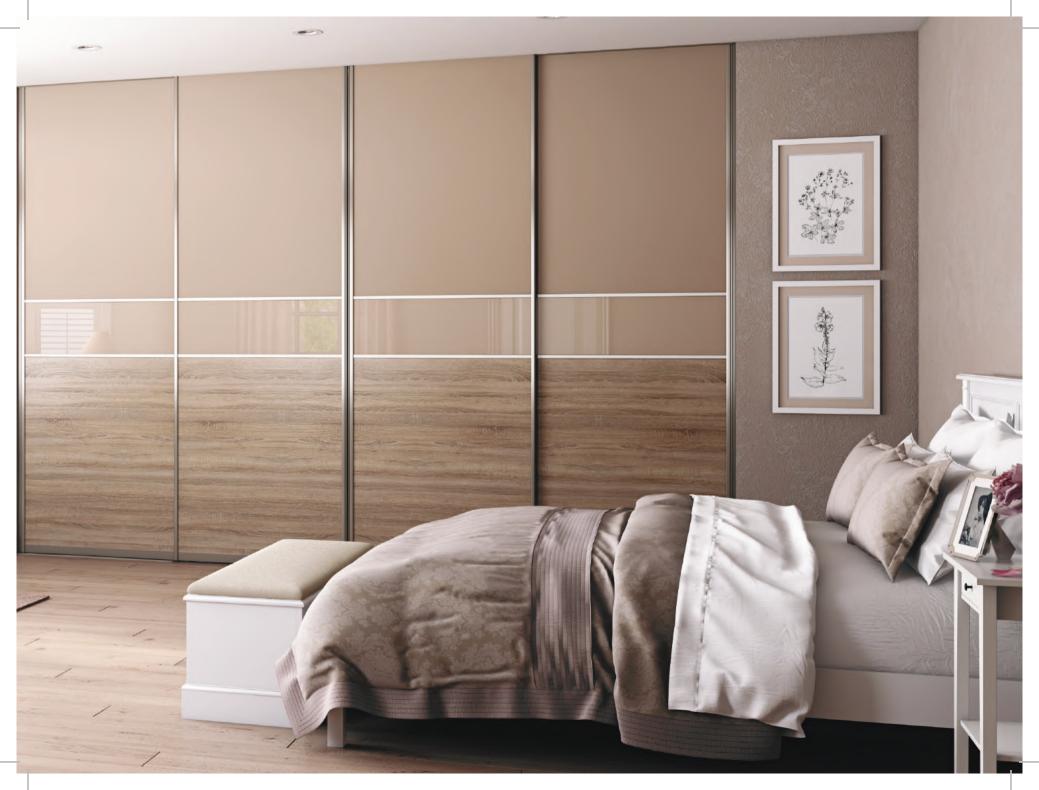

Let us create the bedroom of your dreams and sleep easy tonight...

Our Palermo Grey colour palette offers a sophisticated collection of bold and muted grey tones. This range of doors is presented in a spectrum of shades. Light Grey and Chalk Grey Glass are our palest, almost off white finishes.

On-trend Chicago Concrete, along with Aluminium and Dust Grey are some of our mid toned finishes. Anthracite metal rock is one of our latest finishes displaying the perfect fusion of stone character and metal appearance. Thanks to the earthy colour elements of the anthracite, it creates a harmonious contrast to wood and warm grey tones.