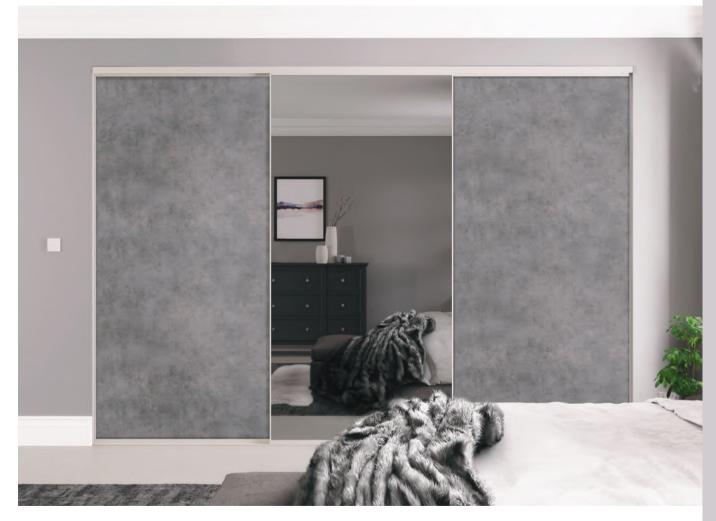

Let us create the bedroom of your dreams and sleep easy tonight...

Our Palermo Grey colour palette offers a sophisticated collection of bold and muted grey tones. This range of doors is presented in a spectrum of shades. Light Grey and Chalk Grey Glass are our palest, almost off white finishes.

On-trend Chicago Concrete, along with Aluminium and Dust Grey are some of our mid toned finishes. Anthracite metal rock is one of our latest finishes displaying the perfect fusion of stone character and metal appearance. Thanks to the earthy colour elements of the anthracite, it creates a harmonious contrast to wood and warm grey tones.