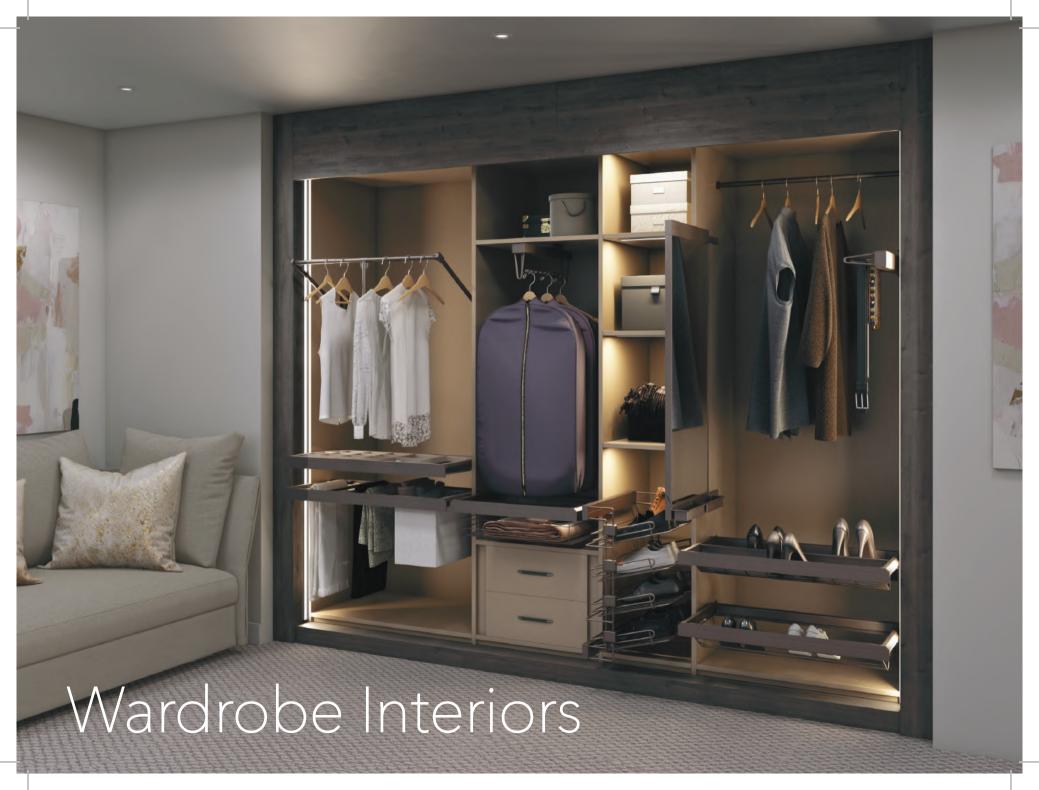

## Interior Storage Solutions

Whether it's a pull out rack to organise your ties or a felt lined accesory drawer to store your precious jewellery, our range of beautiful storage options and stylish lighting soltions gives you the opportunity to create a sanctuary for your cherished belongings.

- 1 Easy access pull down hanging rail
- 2 Undershelf pull out hanging
- 3 Valuables and jewellery storage
- 4 Laundry basket and trouser rack
- 5 Storage basket
- 6 Softclose drawers
- 7 Pull out dressing mirror
- 8 Scarf, tie and belt rack
- 9 Pull out shoe drawers
- 10 Pull out shoe rack