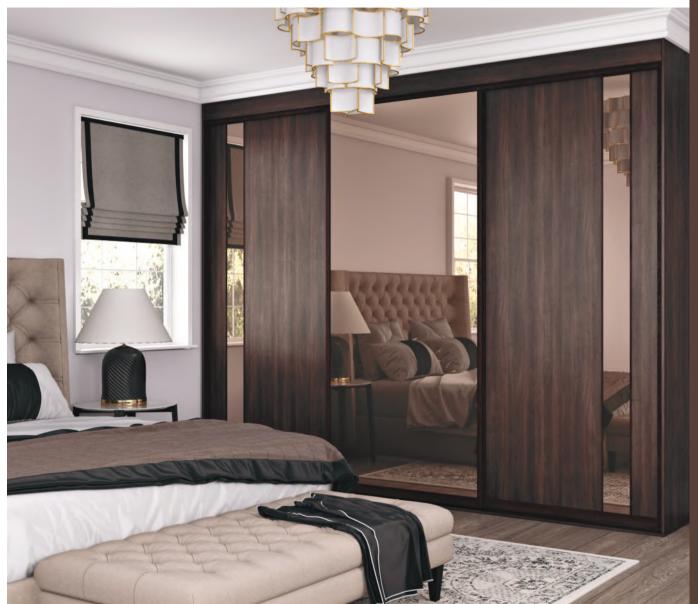

Napoli Olive joined with Natural Carini Walnut and accented with a Taupe Grey accent

Sardegna Stone Grey paired with Grey Nebraska Oak and Bronze Mirror panels.

REF: LAZIO 413

Sardegna Silver featuring Sand Gladstone Oak coupled with a Stone Grey Glass band