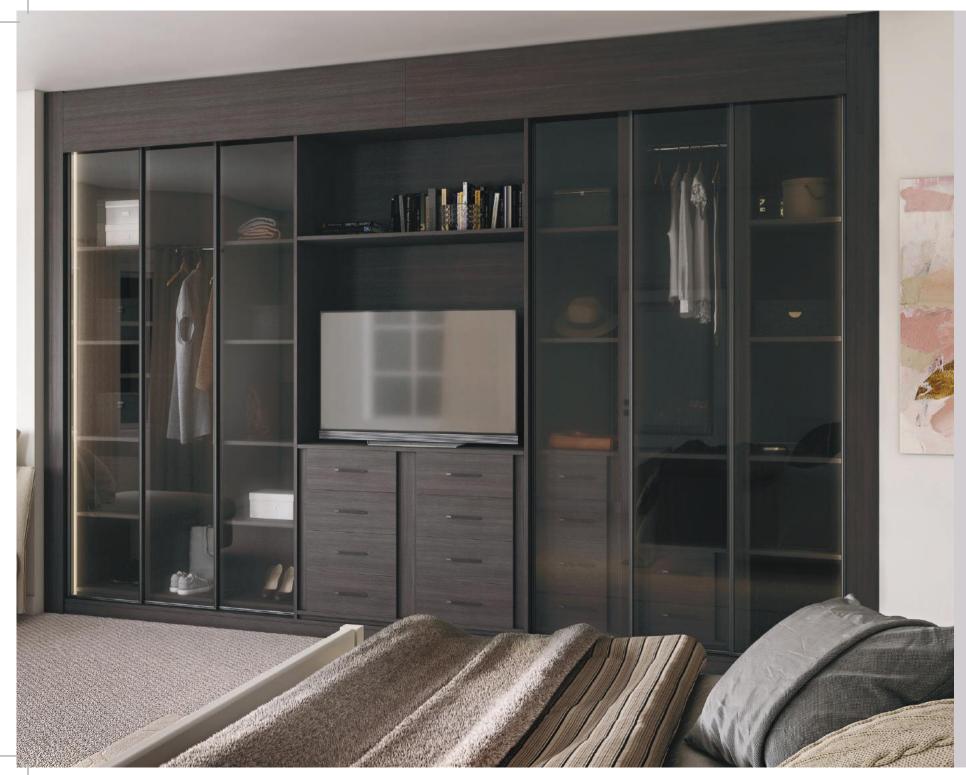

## Interior Storage Solutions

Whether it's a pull out rack to organise your ties or a felt lined accesory drawer to store your precious jewellery, our range of beautiful storage options and stylish lighting soltions gives you the opportunity to create a sanctuary for your cherished belongings.

- 1 Easy access pull down hanging rail
- 2 Undershelf pull out hanging
- 3 Valuables and jewellery storage
- 4 Laundry basket and trouser rack
- 5 Storage basket
- 6 Softclose drawers
- 7 Pull out dressing mirror
- 8 Scarf, tie and belt rack
- 9 Pull out shoe drawers
- 10 Pull out shoe rack