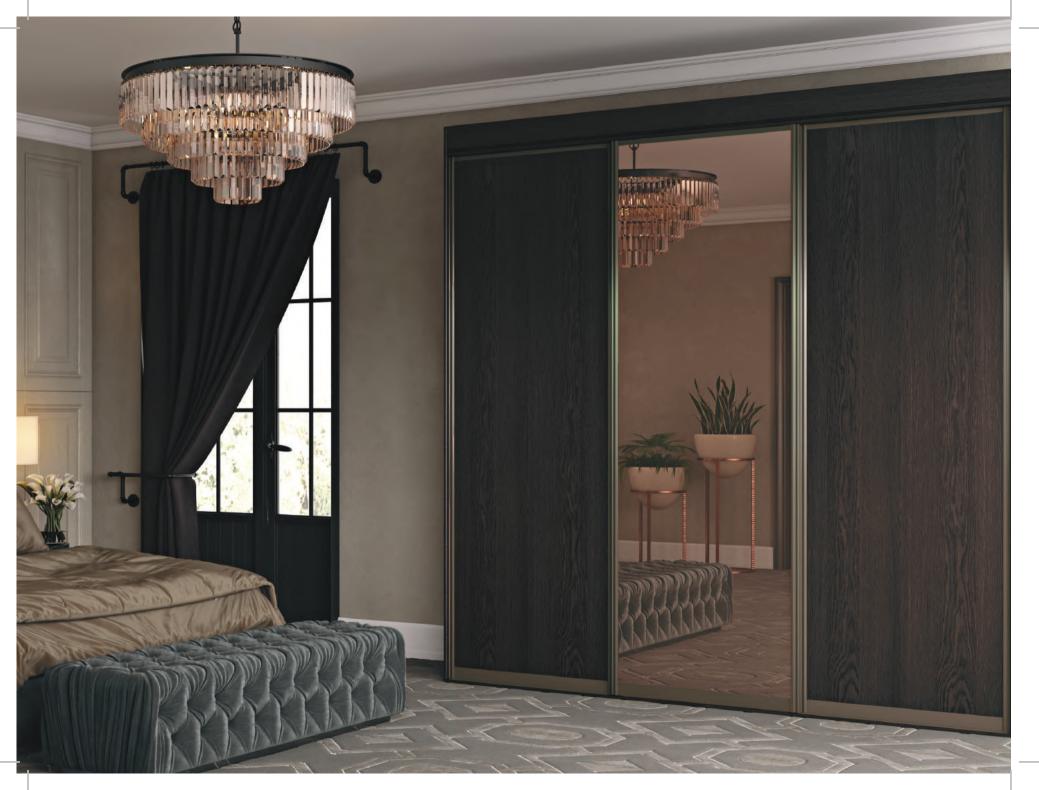

Napoli Olive matched with full panels of Mali Wenge and Bronze Mirror

REF: ROMAGNA 500

Latina Truffle Avola brought together with Truffle Brown Branson Robinia and vertical Bronze Mirror accent panels

Napoli Olive paired with Lincoln Walnut and Carbon Grey accent panel

REF: ROMAGNA 509

Napoli Olive featuring Truffle Brown Branson Robina and vertical Satin Stone Grey accent panels