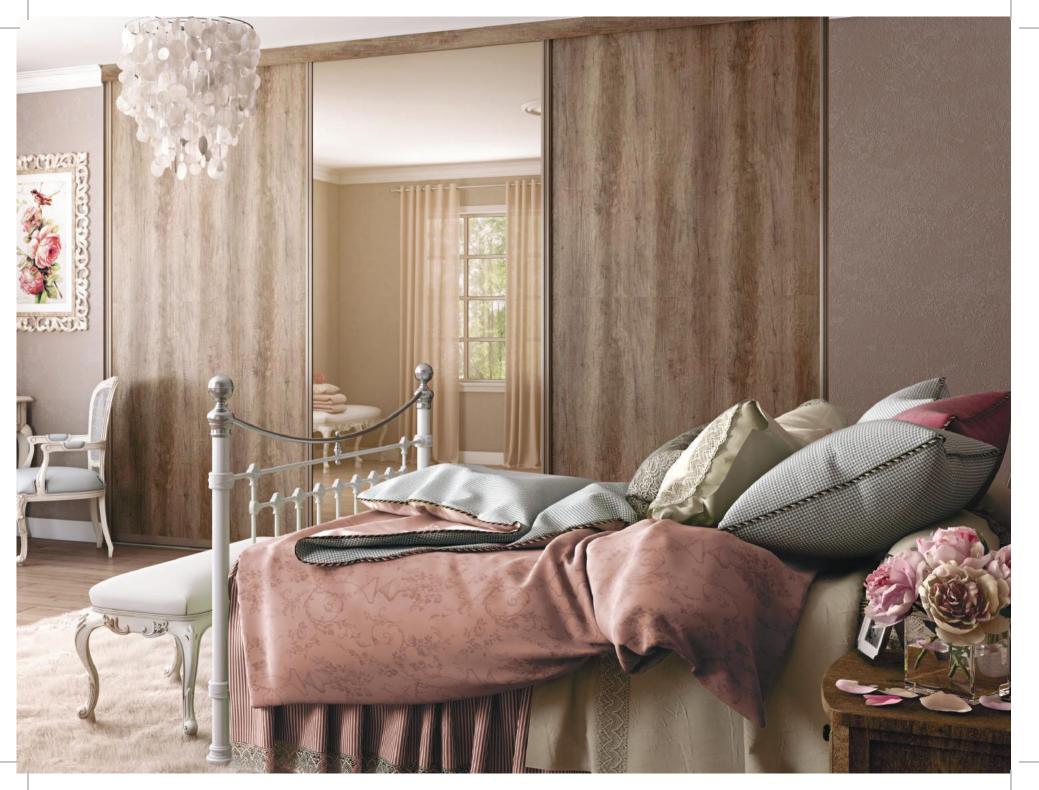

## Peaceful Places

Making your bedroom a place of calm and tranquility to be enjoyed by all the family.

Calabria Cashmere is the most feminine colour palette in our Tresana Collection, an exemplary choice for a romantically styled bedroom.

Dusky pink and pale coral soft furnishings provide the perfect backdrop for rich neutrals and smoky shades. Cashmere Grey, along with Cashmere Glass are the most subtle finishes in this palette. Mix them with woodgrains including Grey Nebraska Oak and Shorewood to add texture into your overall room scheme. Team them with Stone Grey or Antique Mirror for equally striking sliding door wardrobes.