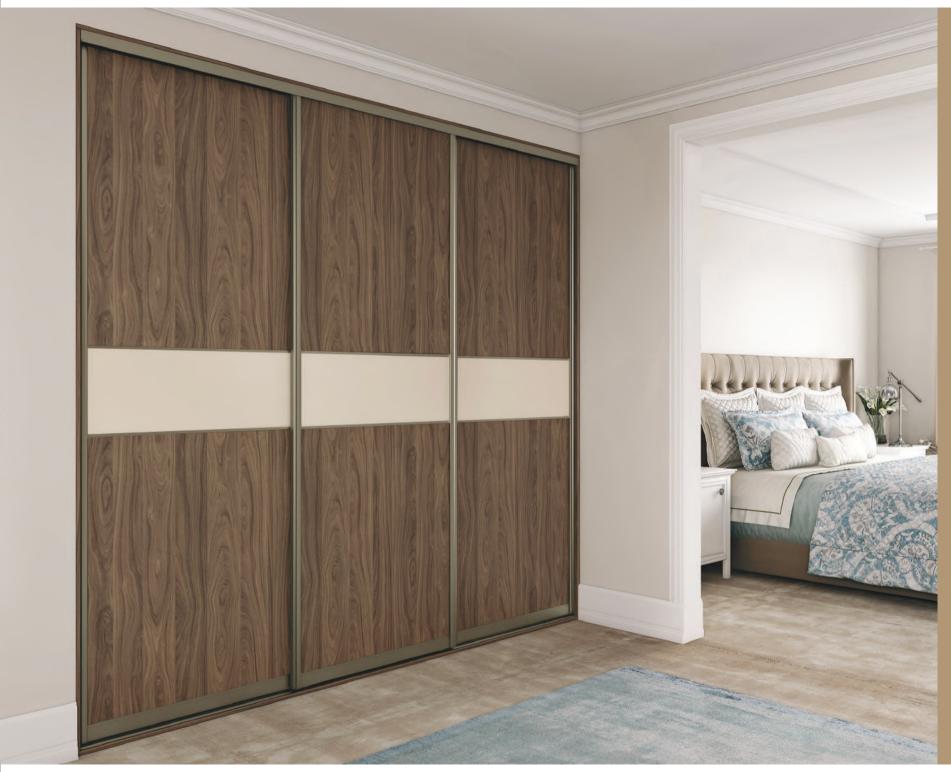

## Creating a bedroom you won't want to leave

Your Tresana design allows you to maximise your space and hide away any clutter leaving you with a relaxing bedroom to enjoy.

Our richest colour palette, Romagna Dark Woods offers a striking range of finishes to achieve truly awe-inspiring bedroom furniture.

This colour palette comprises an assortment of deepest woodgrains, atmospheric antique mirror and metallic slate tones. The elegant shades Truffle Robina wood and are further enhanced by luxurious accents and finishes including bronze mirror and pure white glass.