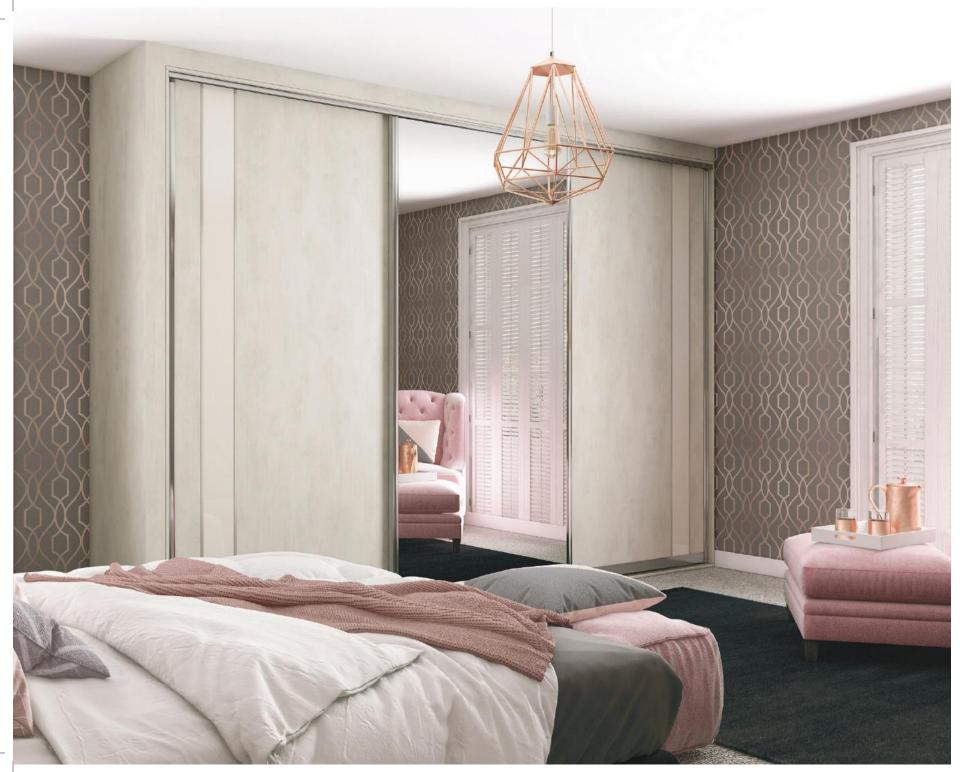

## Peaceful Places

Making your bedroom a place of calm and tranquility to be enjoyed by all the family.

Calabria Cashmere is the most feminine colour palette in our Tresana Collection, an exemplary choice for a romantically styled bedroom.

Dusky pink and pale coral soft furnishings provide the perfect backdrop for rich neutrals and smoky shades. Cashmere Grey, along with Cashmere Glass are the most subtle finishes in this palette. Mix them with woodgrains including Grey Nebraska Oak and Shorewood to add texture into your overall room scheme. Team them with Stone Grey or Antique Mirror for equally striking sliding door wardrobes.