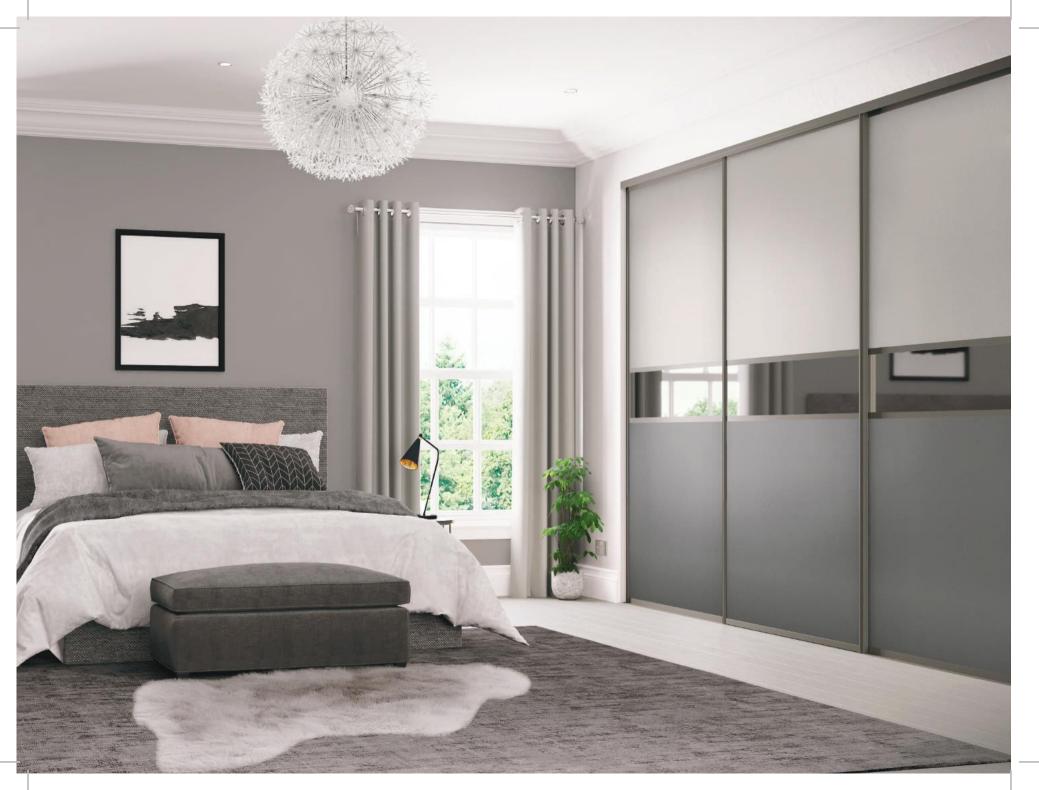

Let us create the bedroom of your dreams and sleep easy tonight...

Our Palermo Grey colour palette offers a sophisticated collection of bold and muted grey tones. This range of doors is presented in a spectrum of shades. Light Grey and Chalk Grey Glass are our palest, almost off white finishes.

On-trend Chicago Concrete, along with Aluminium and Dust Grey are some of our mid toned finishes. Anthracite metal rock is one of our latest finishes displaying the perfect fusion of stone character and metal appearance. Thanks to the earthy colour elements of the anthracite, it creates a harmonious contrast to wood and warm grey tones.