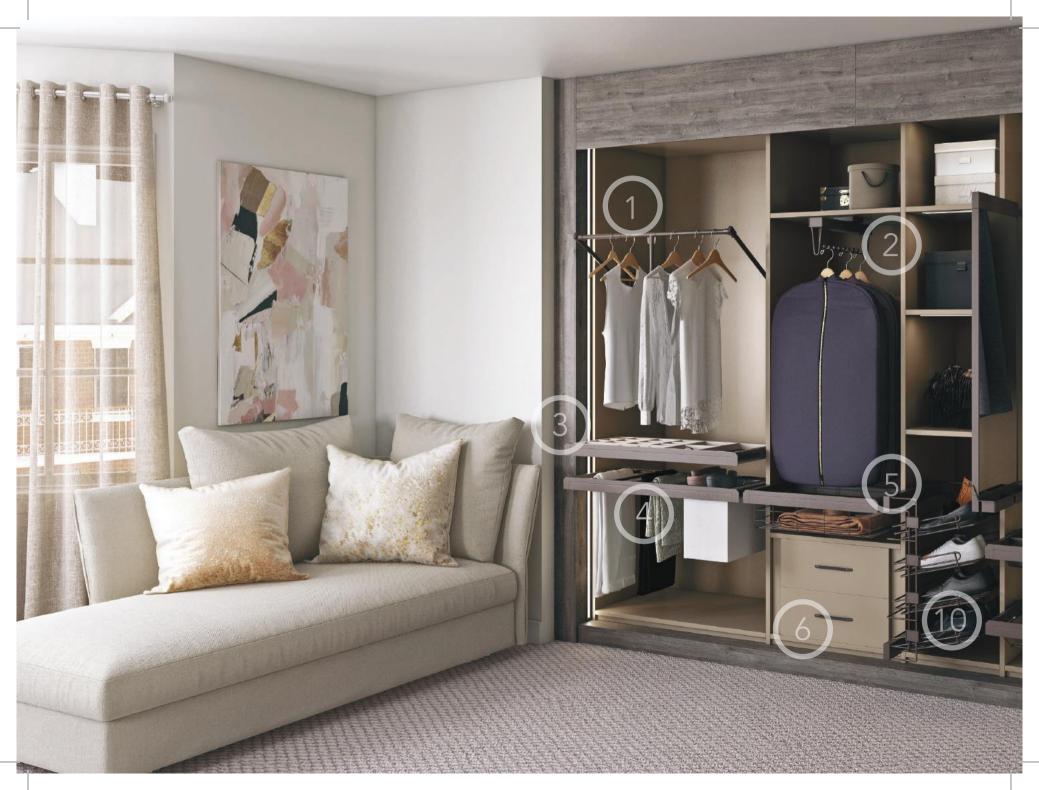

- 1 Easy access pull down hanging rail
- 2 Undershelf pull out hanging
- 3 Valuables and jewellery storage
- 4 Laundry basket and trouser rack
- 5 Storage basket
- 6 Softclose drawers
- 7 Pull out dressing mirror
- 8 Scarf, tie and belt rack
- 9 Pull out shoe drawers
- 10 Pull out shoe rack