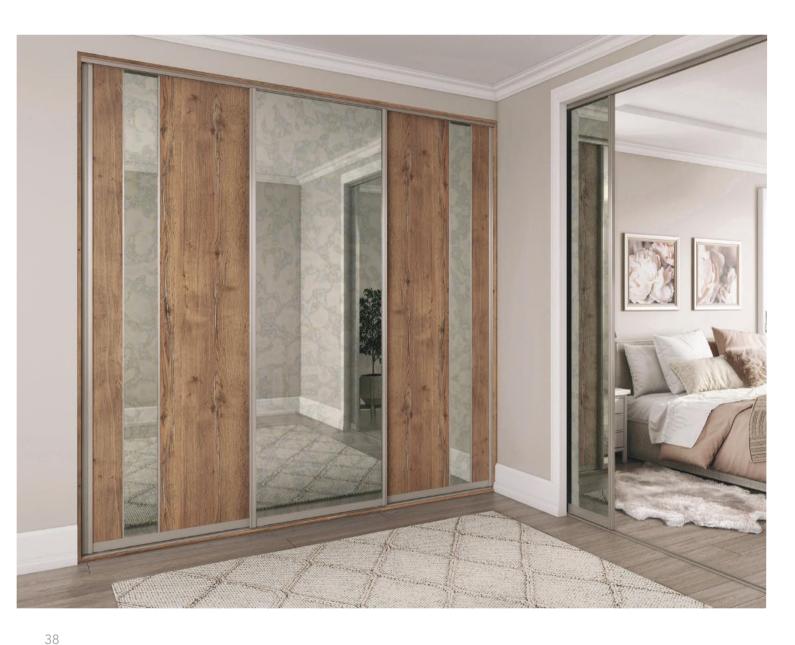

From our workshop in West Yorkshire, your wardrobes are hand made with care & attention to every detail.

Our Lazio Oak colour palette presents a selection of contemporary oak woodgrains, alongside sumptuous, warm neutral accents.

This quintessentially mid-toned palette offers both warmth and charm to every bedroom interior. Oak wood grains such as Sand Gladstone Oak, Natural Anthor Oak and Pewter Halifax Oak are paired with neutral white and grey glass finishes to complement your Tresana sliding wardrobes. Classic combinations of mirrors and wood panels can also be combined to achieve an effortless - timeless look.