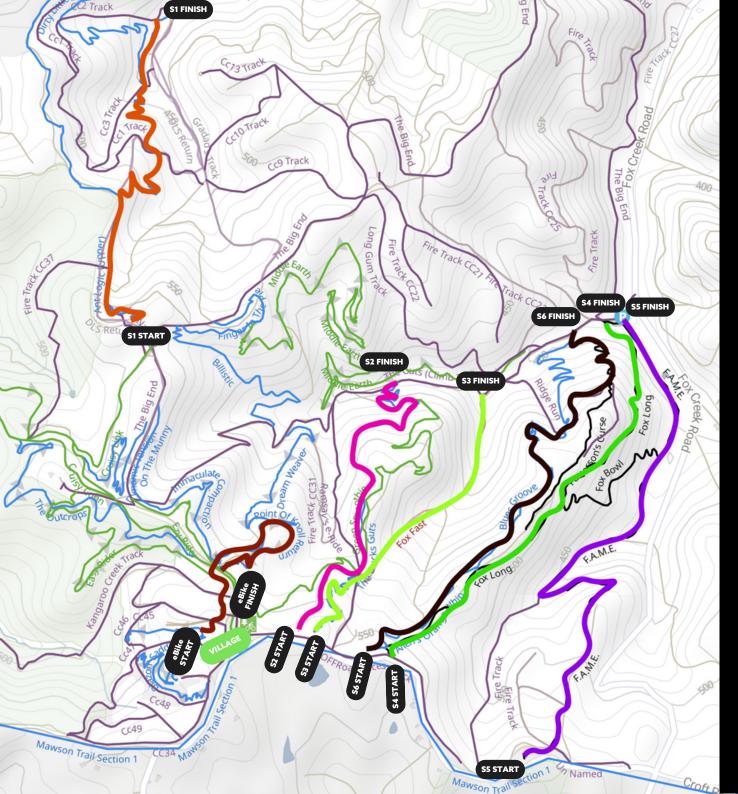

# **FOX CREEK BIKE PARK**

## **ELITE, U21 ELITE**

Stage 1 - Ant Logic

Stage 2 - Fast/Guts

Stage 3 - Guts/Fast

Stage 4 - Long

Stage 5 - FAME

Stage 6 - Whip/Pattos

Finish

### **ELITE EBIKE**

Stage 1 - Ant Logic

Stage 2 - Fast/Guts

Stage 3 - Guts/Fast

Stage 4 - Long

Stage 5 - FAME

Power - Fist Full of Knoll

Finish

# **FOX CREEK BIKE PARK**

EXPERT, U17, MASTERS, S-MASTERS, EBIKE OPEN, U21 OPEN, OPEN

| Stage 1 - Ant Logic

Stage 2 - Fast/Guts

Stage 3 - Guts/Fast

Stage 4 - Long

| Stage 5 - FAME

| Finish

# **FOX CREEK BIKE PARK**

**U15** 

| Stage 1 - Ant Logic | Stage 2 - Fast/Guts | Stage 3 - Guts/Fast | Stage 4 - Long | Finish

**U13, NOVICE** 

| Stage 1 - Ant Logic | Stage 2 - Fast/Guts | Stage 3 - Guts/Fast | Finish