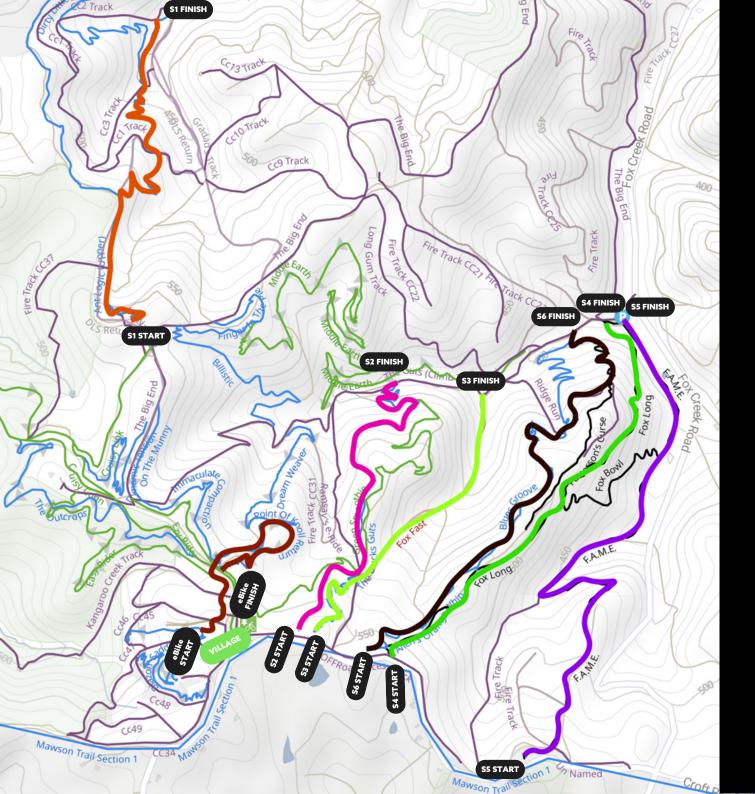

# **FOX CREEK BIKE PARK**

## **ELITE, U21 ELITE**

Stage 1 - Ant Logic

Stage 2 - Fast/Guts

Stage 3 - Guts/Fast

Stage 4 - Long

Stage 5 - FAME

Stage 6 - Whip/Pattos

Finish

### **ELITE EBIKE**

Stage 1 - Ant Logic

Stage 2 - Fast/Guts

Stage 3 - Guts/Fast

Stage 4 - Long

Stage 5 - FAME

Power - Fist Full of Knoll

Finish

# **FOX CREEK BIKE PARK**

EXPERT, U17, MASTERS, S-MASTERS, EBIKE OPEN, U21 OPEN, OPEN

| Stage 1 - Ant Logic

Stage 2 - Fast/Guts

Stage 3 - Guts/Fast

Stage 4 - Long

| Stage 5 - FAME

| Finish

# **FOX CREEK BIKE PARK**

**U15** 

| Stage 1 - Ant Logic | Stage 2 - Fast/Guts | Stage 3 - Guts/Fast | Stage 4 - Long | Finish

**U13, NOVICE** 

| Stage 1 - Ant Logic | Stage 2 - Fast/Guts | Stage 3 - Guts/Fast | Finish