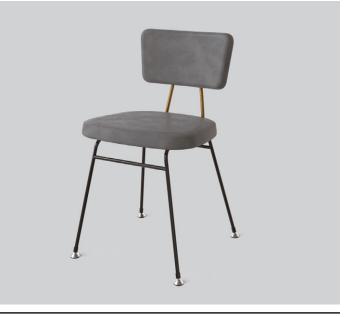

# SADDLE CHAIR

# **DETAILS** -

- ORIGIN Made and assembled in Sydney, Australia
- **WARRANTY** 12 Months structural warranty excluding fair wear and tear, mishandling and vandalism
- **DIMENSIONS** 450 W x 490 D x 770 H mm
- SEAT HEIGHT 490 H mm

# **MATERIALS** -

- **UPHOLSTERY** A variety of house fabrics and leathers are available. Material requests are able to be specified and quoted.
- AGED BRASS /Finish requests are able to bePOWDERCOATspecified and quoted.