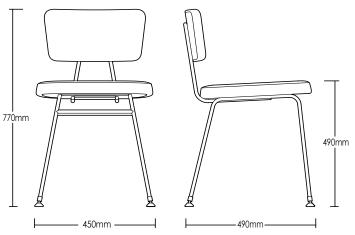

# **DETAILS** -

- ORIGIN Made and assembled in Sydney, Australia
- **WARRANTY** 12 Months structural warranty excluding fair wear and tear, mishandling and vandalism
- **DIMENSIONS** 450 W x 490 D x 770 H mm
- SEAT HEIGHT 490 H mm