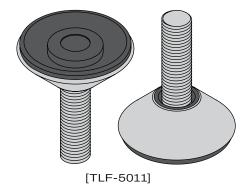

# SADDLE CHAIR

# **DETAILS** -

- ORIGIN Made and assembled in Sydney, Australia
- **WARRANTY** 12 Months structural warranty excluding fair wear and tear, mishandling and vandalism
- **DIMENSIONS** 450 W x 490 D x 770 H mm
- SEAT HEIGHT 490 H mm



# **MATERIALS** -

- **UPHOLSTERY** A variety of house fabrics and leathers are available. Material requests are able to be specified and quoted.
- AGED BRASS /Finish requests are able to bePOWDERCOATspecified and quoted.

# **CARE & MAINTENANCE -**



Also available at: https://www.contempoco.com.au/downloads

### FOOT GLIDE





#### CUSTOM OPTIONS

Please contact **info@contempoco.com.au** or **(02 9820 6111** for enquiries.