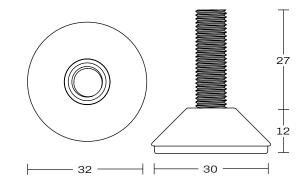

# SADDLE CHAIR

# **DETAILS** -

- ORIGIN Made and assembled in Sydney, Australia
- **WARRANTY** 12 Months structural warranty excluding fair wear and tear, mishandling and vandalism
- **DIMENSIONS** 450 W x 490 D x 770 H mm
- SEAT HEIGHT 490 H mm



# **MATERIALS** -

- **UPHOLSTERY** A variety of house fabrics and leathers are available. Material requests are able to be specified and quoted.
- AGED BRASS /Finish requests are able to bePOWDERCOATspecified and quoted.

# **CARE & MAINTENANCE -**



Also available at: https://www.contempoco.com.au/downloads

### FOOT GLIDE





#### CUSTOM OPTIONS

Please contact **info@contempoco.com.au** or **(02 9820 6111** for enquiries.