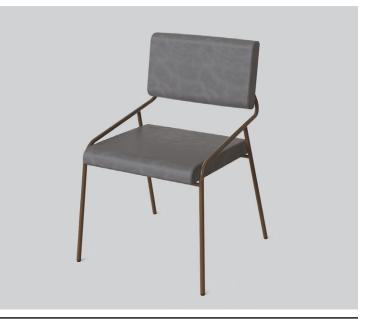

# YARRA CHAIR

### **MATERIALS** -

- **UPHOLSTERY** A variety of house fabrics and leathers are available. Material requests are able to be specified and quoted.
- AGED BRASS /Finish requests are able to bePOWDERCOATspecified and quoted.