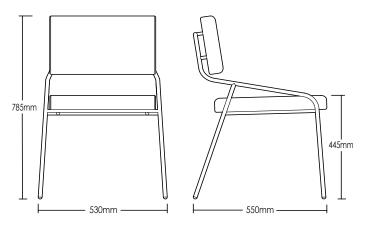

### **DETAILS** -

- ORIGIN Made and assembled in Sydney, Australia
- **WARRANTY** 12 Months structural warranty excluding fair wear and tear, mishandling and vandalism
- **DIMENSIONS** 530 W x 550 D x 785 H mm
- SEAT HEIGHT 445 H mm