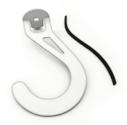

#### Hook and Rubber Strip (x4)

### **ASSEMBLE THE HOOKS**

EACH HOOK IS ASSEMBLED USING A PLASTIC WASHER, BEARINGS, A CARRIAGE BOLT AND NUT AND A RUBBER STRIP

#### **STEP 3: ASSEMBLE THE HOOKS**

- Insert the Plastic Washer between the Hook and the Bearings.

 Fasten the Carriage Bolt and Nut with a 9/16" wrench. Do not over-tighten. You want the Hooks to spin freely.

- Attach the Rubber Strip.

 Slide your Hooks into the Support Rails and fasten the Long Bolts and Nuts using a 3/32" Allen key and a 11/32" wrench.

Organize bikes, ladders, golf bags and more!

- You can purchase more hooks from our website for additional storage.