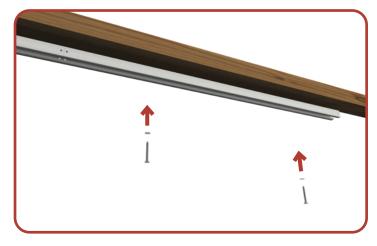

#### **STEP 2: MOUNT YOUR SUPPORT RAILS**

- Use a Stud Finder to locate the Ceiling Joists.

Pre-drill at the very center of the joists with a
3/16" Drill Bit before inserting the Lag Screws.

- Mount the first Support Rail using 2 Lag Screws and Washers.

- Mount the second Support Rail using 2 Lag Screws and Washers.