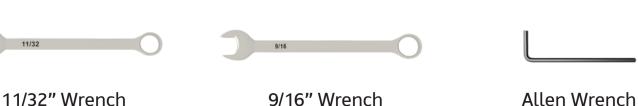

#### **STEP 3: ASSEMBLE THE HOOKS**

- Insert the Plastic Washer between the Hook and the Bearings.

 Fasten the Carriage Bolt and Nut with a 9/16" wrench. Do not over-tighten. You want the Hooks to spin freely.

- Attach the Rubber Strip.

 Slide your Hooks into the Support Rails and fasten the Long Bolts and Nuts using a 3/32" Allen key and a 11/32" wrench.

Organize bikes, ladders, golf bags and more!

- You can purchase more hooks from our website for additional storage.