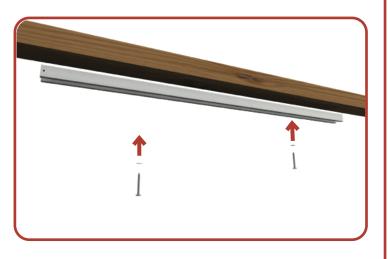

## MOUNT YOUR SUPPORT RAILS

#### **STEP 2: MOUNT YOUR SUPPORT RAILS**

- Use a Stud Finder to locate the Ceiling Joists.

Pre-drill at the very center of the joists with a
3/16" Drill Bit before inserting the Lag Screws.

- Mount the first Support Rail using 2 Lag Screws and Washers.

- Mount the second Support Rail using 2 Lag Screws and Washers.