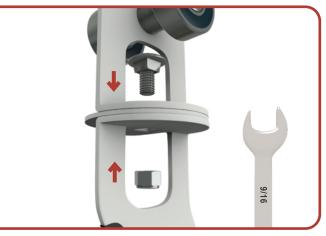

#### **STEP 3: ASSEMBLE THE HOOKS**

- Insert the Plastic Washer between the Hook and the Bearings.

 Fasten the Carriage Bolt and Nut with a 9/16" wrench. Do not over-tighten. You want the Hooks to spin freely.