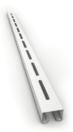

#### PARTS INCLUDED IN YOUR BIKE SLIDE PRO STORAGE SYSTEM:

Support Rail (x2)

Hook Bearings (x4)

Carriage Bolt and Nut (x4)

Lag Screw and Washer (x4)

#### **STEP 2: MOUNT YOUR SUPPORT RAILS**

- Use a Stud Finder to locate the Ceiling Joists.

Pre-drill at the very center of the joists with a
3/16" Drill Bit before inserting the Lag Screws.

- Mount the first Support Rail using 2 Lag Screws and Washers.