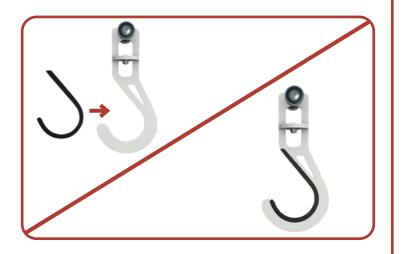

- Attach the Rubber Strip.

 Slide your Hooks into the Support Rails and fasten the Long Bolts and Nuts using a 3/32" Allen key and a 11/32" wrench.

Organize bikes, ladders, golf bags and more!

- You can purchase more hooks from our website for additional storage.