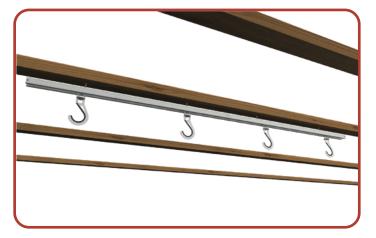

## **BIKE SLIDE PRO**

PARALLEL WITH THE CEILING JOISTS

PERPENDICULAR TO THE CEILING JOISTS

## MOUNT YOUR SUPPORT RAILS

#### **STEP 2: MOUNT YOUR SUPPORT RAILS**

- Use a Stud Finder to locate the Ceiling Joists.

Pre-drill at the very center of the joists with a
3/16" Drill Bit before inserting the Lag Screws.

- Mount the first Support Rail using 2 Lag Screws and Washers.

- Mount the second Support Rail using 2 Lag Screws and Washers.