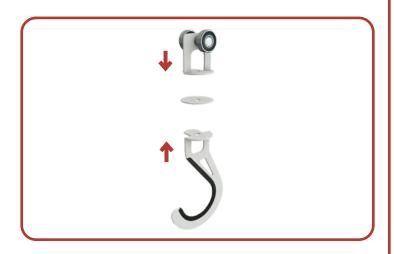

### **ASSEMBLE THE HOOKS**

EACH HOOK IS ASSEMBLED USING A PLASTIC WASHER, BEARINGS, A CARRIAGE BOLT AND NUT AND A RUBBER STRIP

#### **STEP 3: ASSEMBLE THE HOOKS**

- Insert the Plastic Washer between the Hook and the Bearings.

 Fasten the Carriage Bolt and Nut with a 9/16" wrench. Do not over-tighten. You want the Hooks to spin freely.

- Attach the Rubber Strip.

 Slide your Hooks into the Support Rails and fasten the Long Bolts and Nuts using a 3/32" Allen key and a 11/32" wrench.

Organize bikes, ladders, golf bags and more!

- You can purchase more hooks from our website for additional storage.