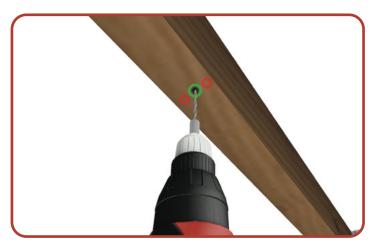

#### **STEP 2: MOUNT YOUR SUPPORT RAILS**

- Use a Stud Finder to locate the Ceiling Joists.

Pre-drill at the very center of the joists with a
3/16" Drill Bit before inserting the Lag Screws.

- Mount the first Support Rail using 2 Lag Screws and Washers.