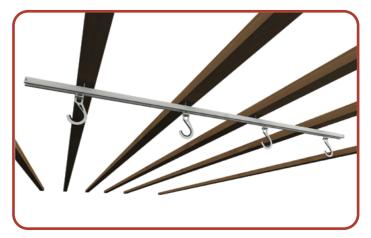

## **BIKE SLIDE PRO**

PARALLEL WITH THE CEILING JOISTS

PERPENDICULAR TO THE CEILING JOISTS

## MOUNT YOUR SUPPORT RAILS

#### **STEP 2: MOUNT YOUR SUPPORT RAILS**

- Use a Stud Finder to locate the Ceiling Joists.

Pre-drill at the very center of the joists with a
3/16" Drill Bit before inserting the Lag Screws.

- Mount the first Support Rail using 2 Lag Screws and Washers.