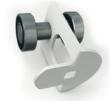

#### PARTS INCLUDED IN YOUR BIKE SLIDE PRO STORAGE SYSTEM:

Support Rail (x2)

Hook Bearings (x4)

Carriage Bolt and Nut (x4)

Lag Screw and Washer (x4)

#### Hook and Rubber Strip (x4)

### **ASSEMBLE THE HOOKS**

EACH HOOK IS ASSEMBLED USING A PLASTIC WASHER, BEARINGS, A CARRIAGE BOLT AND NUT AND A RUBBER STRIP

#### **STEP 3: ASSEMBLE THE HOOKS**

- Insert the Plastic Washer between the Hook and the Bearings.

 Fasten the Carriage Bolt and Nut with a 9/16" wrench. Do not over-tighten. You want the Hooks to spin freely.