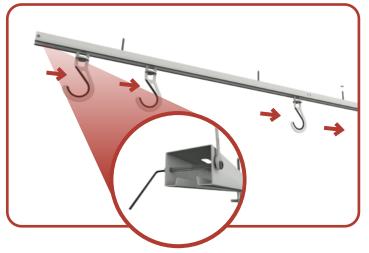

### **ASSEMBLE THE HOOKS**

EACH HOOK IS ASSEMBLED USING A PLASTIC WASHER, BEARINGS, A CARRIAGE BOLT AND NUT AND A RUBBER STRIP

#### **STEP 3: ASSEMBLE THE HOOKS**

- Insert the Plastic Washer between the Hook and the Bearings.

 Fasten the Carriage Bolt and Nut with a 9/16" wrench. Do not over-tighten. You want the Hooks to spin freely.

- Attach the Rubber Strip.

 Slide your Hooks into the Support Rails and fasten the Long Bolts and Nuts using a 3/32" Allen key and a 11/32" wrench.

Organize bikes, ladders, golf bags and more!

- You can purchase more hooks from our website for additional storage.