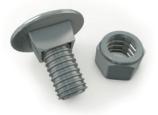

#### PARTS INCLUDED IN YOUR BIKE SLIDE PRO STORAGE SYSTEM:

Support Rail (x2)

Hook Bearings (x4)

Carriage Bolt and Nut (x4)

Lag Screw and Washer (x4)

#### **STEP 3: ASSEMBLE THE HOOKS**

- Insert the Plastic Washer between the Hook and the Bearings.

 Fasten the Carriage Bolt and Nut with a 9/16" wrench. Do not over-tighten. You want the Hooks to spin freely.