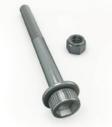

#### PARTS INCLUDED IN YOUR BIKE SLIDE PRO STORAGE SYSTEM:

Support Rail (x2)

Hook Bearings (x4)

Carriage Bolt and Nut (x4)

Lag Screw and Washer (x4)