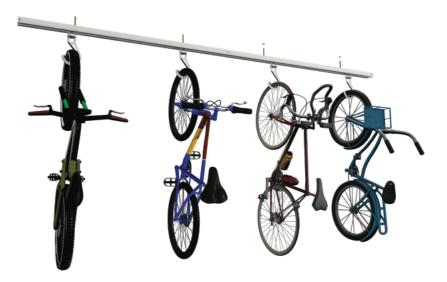

- Attach the Rubber Strip.

 Slide your Hooks into the Support Rails and fasten the Long Bolts and Nuts using a 3/32" Allen key and a 11/32" wrench.

Organize bikes, ladders, golf bags and more!

- You can purchase more hooks from our website for additional storage.