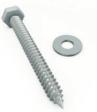

#### PARTS INCLUDED IN YOUR BIKE SLIDE PRO STORAGE SYSTEM:

Support Rail (x2)

Hook Bearings (x4)

Carriage Bolt and Nut (x4)

Lag Screw and Washer (x4)

#### **STEP 2: MOUNT YOUR SUPPORT RAILS**

- Use a Stud Finder to locate the Ceiling Joists.

Pre-drill at the very center of the joists with a
3/16" Drill Bit before inserting the Lag Screws.

- Mount the first Support Rail using 2 Lag Screws and Washers.