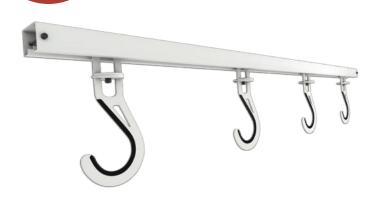

### PARTS INCLUDED: BIKE SLIDE PRO

#### PARTS INCLUDED IN YOUR BIKE SLIDE PRO STORAGE SYSTEM:

Support Rail (x2)

Hook Bearings (x4)

Carriage Bolt and Nut (x4)

Lag Screw and Washer (x4)

#### Hook and Rubber Strip (x4)

#### Plastic Washer (x4)

Long Bolt and Nut (x4)