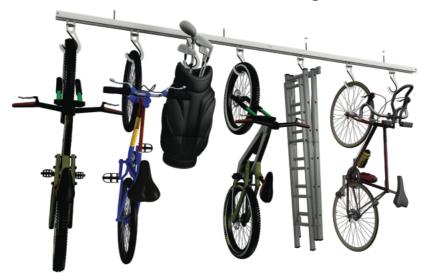

- Attach the Rubber Strip.

 Slide your Hooks into the Support Rails and fasten the Long Bolts and Nuts using a 3/32" Allen key and a 11/32" wrench.

Organize bikes, ladders, golf bags and more!

- You can purchase more hooks from our website for additional storage.