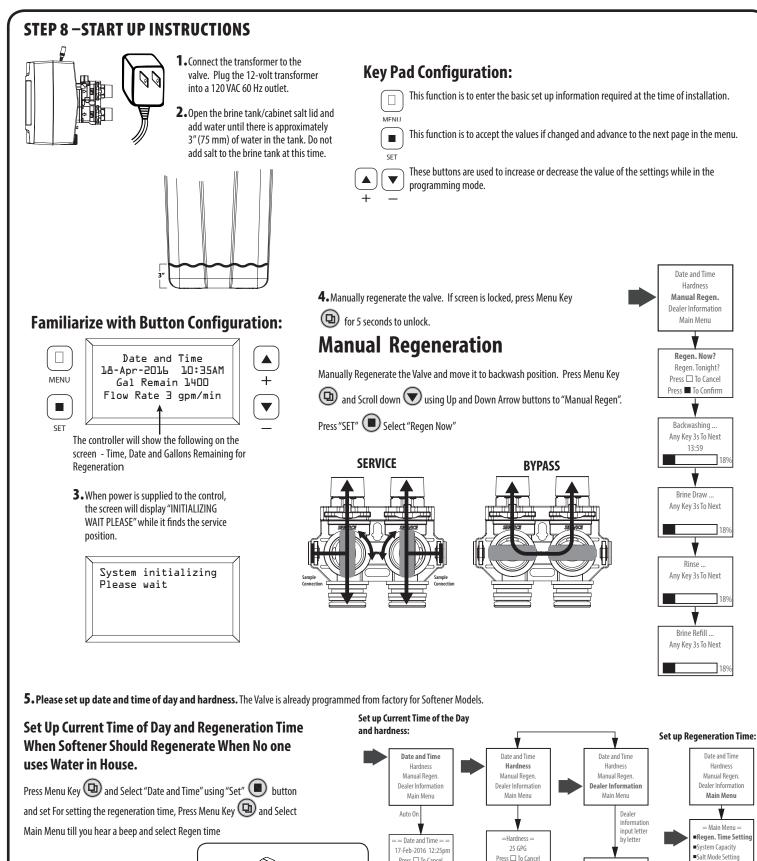

= Regen, Time =

02:25AM

Press 🗆 To Cancel

Press 🔳 To Confirm

Setting Complete

Press 🗆 To Return

6. Add Salt to the brine tank/cabinet Put 40 kgs of crystal water softener salt in the brine tank. The unit will automatically fill the water to the correct level when it regenerates.