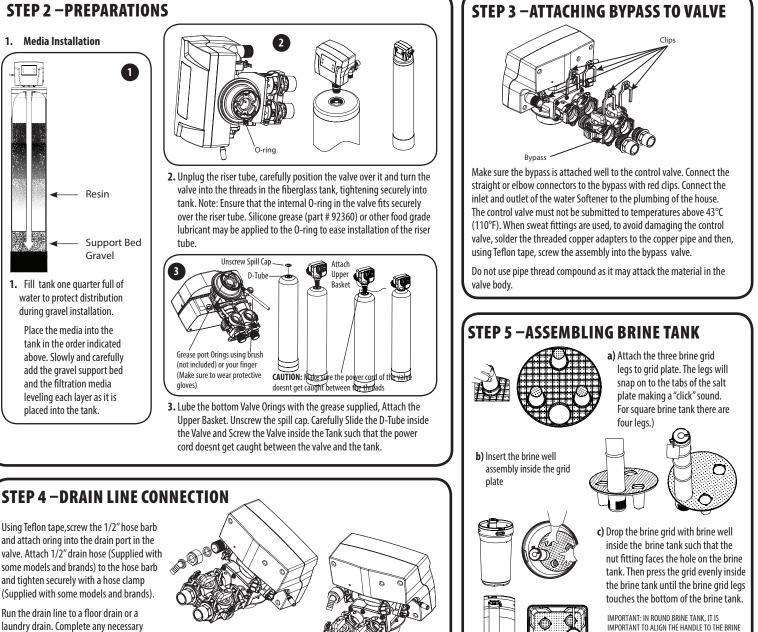

The hole in the brine tank should line up with the brine line as shown for round and square

WELL AS SHOWN

brine tank

### STEP 5 -ASSEMBLING BRINE TANK CONTINUED

d) Take the brine tube and insert the nut and plastic sleeve as shown below.

e) Insert the tube in the float assembly elbow and hand tighten the nut. In many cases the brine line already come installed from the factory. Leave the other end of the brine line tube inside the brine tank

f) For installation of brine tank at the installation site, pull the other end of the brine tube from the hole on the brine tank. The completed assembly is shown on right.