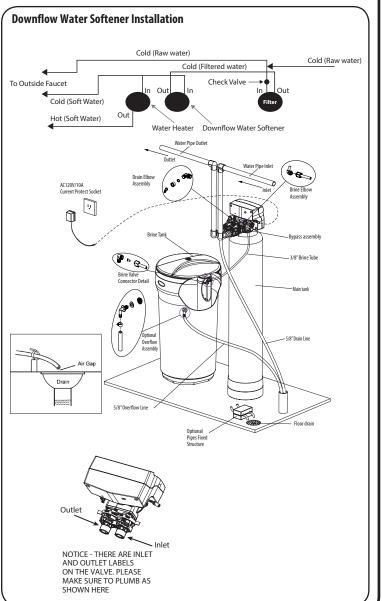

Please notice the inlet and outlet labels on the valve as shown here to determine the position of the equipment:

For UF Softener - The inlet should be on the right hand side of the valve and out on the left hand side

For DF Softener - The inlet should be on the left hand side of the valve and out on the right hand side

Run the drain line to a floor drain or a laundry drain. Complete any necessary plumbing.

CONTINUED ON NEXT PAGE

### STEP 7 – CONNECT SOFTENER TO THE HOUSE PLUMBING

Any solder joints near the valve must be done before connecting any piping to the valve. Always leave at least 6"(152 mm) between the valve and joints when soldering pipes that are connected to the valve. Failure to do this could cause damage to the valve.