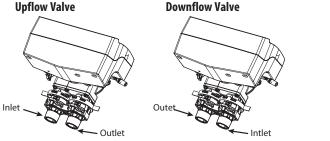

Please notice the inlet and outlet labels on the valve as shown here to determine the position of the equipment:

For UF Softener - The inlet should be on the right hand side of the valve and out on the left hand side

For DF Softener - The inlet should be on the left hand side of the valve and out on the right hand side

Run the drain line to a floor drain or a laundry drain. Complete any necessary plumbing.

CONTINUED ON NEXT PAGE