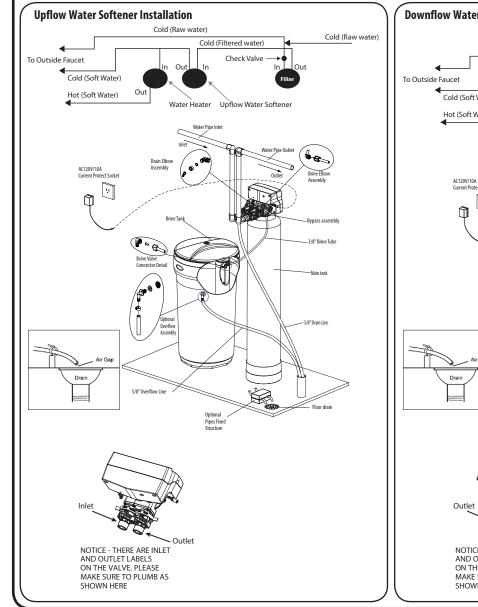

Please notice the inlet and outlet labels on the valve as shown here to determine the position of the equipment:

For UF Softener - The inlet should be on the right hand side of the valve and out on the left hand side

For DF Softener - The inlet should be on the left hand side of the valve and out on the right hand side

Run the drain line to a floor drain or a laundry drain. Complete any necessary plumbing.

CONTINUED ON NEXT PAGE

### STEP 7 – CONNECT SOFTENER TO THE HOUSE PLUMBING

Any solder joints near the valve must be done before connecting any piping to the valve. Always leave at least 6"(152 mm) between the valve and joints when soldering pipes that are connected to the valve. Failure to do this could cause damage to the valve.