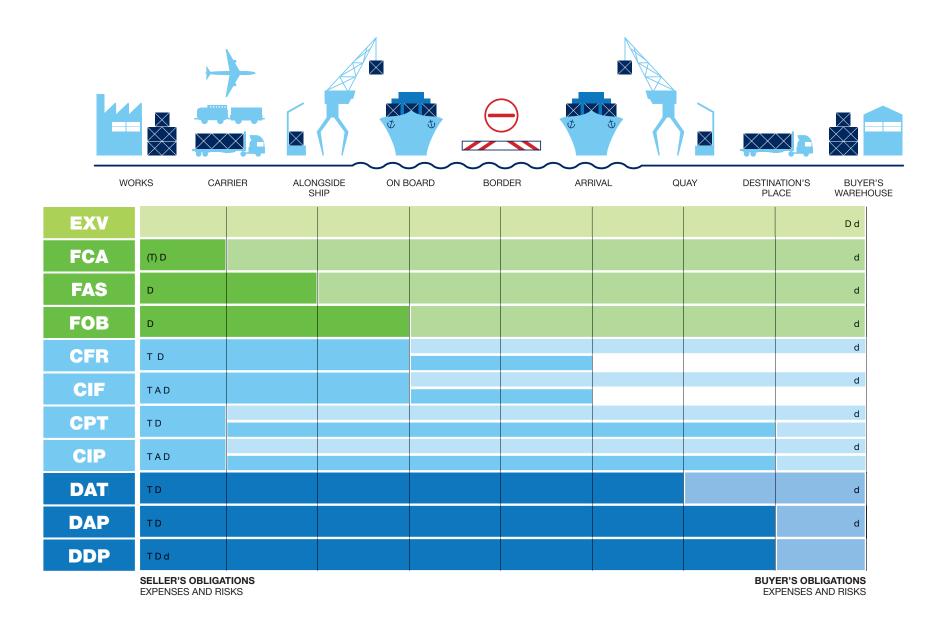

## Incoterms® 2010

by the International Chamber of Commerce (ICC)

**T** Specifies the obligation to stipulate the freight contract.

**(T)** Specifies the power to stipulate the freight contract.

**d** Import Clearance

A Specifies the obligation to stipulate the insurance contract.

**D** Export Clearance

## Incoterms® 2010 Rules

Chart of Responsibility

|                                    | Any Transport Mode |              | Sea/Inland Waterway Transport |               |                |                             | Any Transport Mode  |                                  |                          |                       |                        |  |
|------------------------------------|--------------------|--------------|-------------------------------|---------------|----------------|-----------------------------|---------------------|----------------------------------|--------------------------|-----------------------|------------------------|--|
|                                    | EXW                | FCA          | FAS                           | FOB           | CFR            | CIF                         | СРТ                 | CIP                              | DAT                      | DAP                   | DDP                    |  |
| Charges/<br>Fees                   | Ex Works           | Free Carrier | Free<br>Alongside<br>Ship     | Free On Board | Cost & Freight | Cost Insurance<br>& Freight | Carriage<br>Paid To | Carriage<br>Insurance<br>Paid To | Delivered<br>at Terminal | Delivered<br>at Place | Delivered<br>Duty Paid |  |
| Packaging                          | Buyer or Seller    | Seller       | Seller                        | Seller        | Seller         | Seller                      | Seller              | Seller                           | Seller                   | Seller                | Seller                 |  |
| Loading<br>Charges                 | Buyer              | Seller*      | Seller                        | Seller        | Seller         | Seller                      | Seller              | Seller                           | Seller                   | Seller                | Seller                 |  |
| Delivery to<br>Port/Place          | Buyer              | Seller       | Seller                        | Seller        | Seller         | Seller                      | Seller              | Seller                           | Seller                   | Seller                | Seller                 |  |
| Export Duty<br>& Taxes             | Buyer              | Seller       | Seller                        | Seller        | Seller         | Seller                      | Seller              | Seller                           | Seller                   | Seller                | Seller                 |  |
| Origin<br>Terminal<br>Charges      | Buyer              | Buyer        | Seller                        | Seller        | Seller         | Seller                      | Seller              | Seller                           | Seller                   | Seller                | Seller                 |  |
| Loading on<br>Carriage             | Buyer              | Buyer        | Buyer                         | Seller        | Seller         | Seller                      | Seller              | Seller                           | Seller                   | Seller                | Seller                 |  |
| Carriage<br>Charges                | Buyer              | Buyer        | Buyer                         | Buyer         | Seller         | Seller                      | Seller              | Seller                           | Seller                   | Seller                | Seller                 |  |
| Insurance                          |                    |              |                               |               |                | Seller                      |                     | Seller                           |                          |                       |                        |  |
| Destination<br>Terminal<br>Charges | Buyer              | Buyer        | Buyer                         | Buyer         | Buyer          | Buyer                       | Seller              | Seller                           | Seller                   | Seller                | Seller                 |  |
| Delivery to<br>Destination         | Buyer              | Buyer        | Buyer                         | Buyer         | Buyer          | Buyer                       | Buyer               | Buyer                            | Buyer                    | Seller                | Seller                 |  |
| Import Duty<br>& Taxes             | Buyer              | Buyer        | Buyer                         | Buyer         | Buyer          | Buyer                       | Buyer               | Buyer                            | Buyer                    | Buyer                 | Seller                 |  |