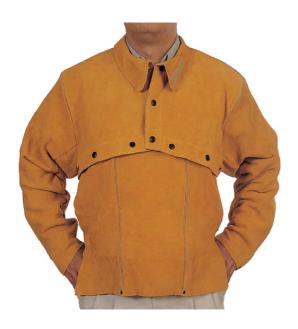

## **Cape Sleeve**

The Golden Brown leather clothing line is Weldas' quality leather clothing line constructed with select split cowhide. Garments are heat and abrasion resistant to withstand general welding applications and sewn with KEVLAR® thread with riveted seams at major stress points for maximum durability.

- Item #: 44-2028
- Sizes: S-5XL
- · Bib sold separately
- Color: Golden Brown Leather
- Materials: Select Split Cowhide, Kevlar® Sewn, Riveted Stress Points

**Jacket Sizing Chart** 

Weldas Company | 128 Seaboard Lane, Franklin, TN 37067 | 800.524.0162 toll-free | 615.377.4722 phone | 615.377.3635 fax | www.weldas.com