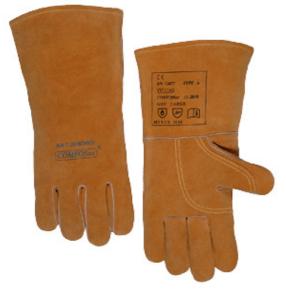

## **Original COMFOflex®**

COMFOflex® welding gloves feature our scientifically designed air cushioned lining made to comfort and protect the welder. They are also constructed with the finest side split cowhide, making them more pliable, durable, and heat resistant than any other glove on the market. CE certified by TUV Germany for user safety and product reliability.

- Sizes: S-L-XXL-LH-RH-18"
- Length: 14" and 18"
- Color(s): Buck Tan Leather
- Material:Side Split Cowhide, COMFOflex® Lining, 4 and 5 ply Kevlar® Sewn

| Sizing With   |              |              |
|---------------|--------------|--------------|
| Label<br>Size | Size<br>(in) | Size<br>(mm) |
| XS            | 7            | 177          |
| S             | 7.5          | 190          |
| Μ             | 8.5          | 216          |
| L             | 9            | 229          |
| XL            | 9.5          | 241          |
| XXL           | 10.5         | 267          |