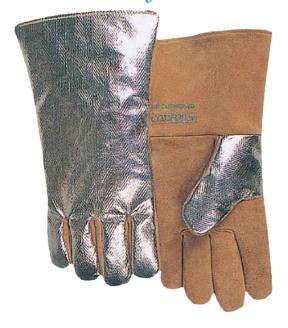

## **High Heat Aluminized Welding**

Same as our original 10–2000 with added multi layering technology for maximum protection. Aluminized back reflects 95 percent radiant heat, deerskin inner layer for better dexterity, COMFOflex® lined palm and back for sweat and heat absorption. CE certified by TUV Germany for user safety and product reliability.

- Sizes: L-XL
- Length: 14"
- Color(s): Natural cowhide, aluminized
- Material:Aluminized PFR Rayon outer shell, split deerskin inner layer, COMFOflex® lining, side split cowhide palm, 4 ply Kevlar® sewn