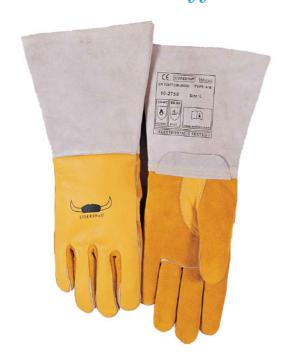

## **Prestigious Cowhide**

Cowhide offers best heat and abrasion resistance. All prestigious gloves feature sweat and heat absorbent COMFOflex® back, reinforced thumb and palm patch, Kevlar® stitching minimizing burnout, and an unlined palm for maximum dexterity. CE certified by TUV Germany for user safety and product reliability.

Sizes: M-L-XLLength: 14.5"

• Color(s): Yellow Grain Cowhide

 Material:Split Cowhide, 4 ply Kevlar® Sewn

Glove Sizing Chart

| Hand Glove<br>Sizing |              |              |
|----------------------|--------------|--------------|
| Label<br>Size        | Size<br>(in) | Size<br>(mm) |
| XS                   | 7            | 177          |
| S                    | 7.5          | 190          |
| М                    | 8.5          | 216          |
| L                    | 9            | 229          |
| XL                   | 9.5          | 241          |
| XXL                  | 10.5         | 267          |