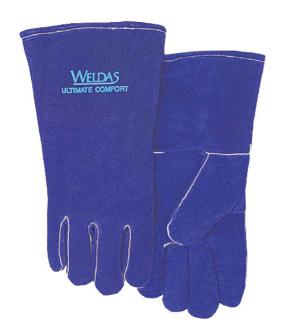

## **General Purpose Welding / Wing Thumb**

The Weldas quality general purpose welding gloves are made of heat and flame resistant shoulder split cowhide. The standard features of these gloves include a full sock lining for added comfort and Kevlar® stitching with welted seams for added durability.

• Sizes: S-L-XXL-SLH

• Length: 14"

• Color(s): Blue Leather

 Material:Select Shoulder Split cowhide, full-sock lining, Kevlar® Sewn

Glove Sizing Chart

| Hand Glove<br>Sizing |              |              |
|----------------------|--------------|--------------|
| Label<br>Size        | Size<br>(in) | Size<br>(mm) |
| XS                   | 7            | 177          |
| S                    | 7.5          | 190          |
| М                    | 8.5          | 216          |
| L                    | 9            | 229          |
| XL                   | 9.5          | 241          |
| XXL                  | 10.5         | 267          |