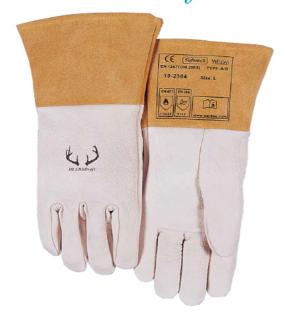

## Prestigious DEERSOsoft® MIG-TIG

Weldas prestigious gloves will improve the welder's control by molding to the shape of their hand like a second skin and offer excellent protection. All gloves in this series are constructed with genuine North American hides. If you're not first, you're last.

Sizes: S-M-L-XLLength: 4"cuff

• Color(s): Pearl Leather

 Material:North American Grain Deer Hide, Side Split Cowhide cuff, Kevlar® sewn

Glove Sizing Chart

| Hand Glove<br>Sizing |              |              |
|----------------------|--------------|--------------|
| Label<br>Size        | Size<br>(in) | Size<br>(mm) |
| XS                   | 7            | 177          |
| S                    | 7.5          | 190          |
| М                    | 8.5          | 216          |
| L                    | 9            | 229          |
| XL                   | 9.5          | 241          |
| XXL                  | 10.5         | 267          |