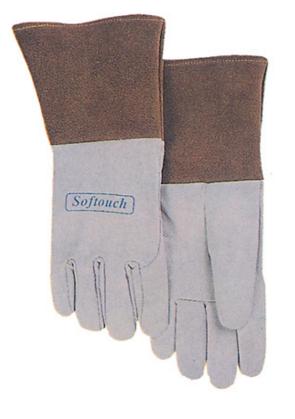

## Softouch<sup>™</sup> Goatskin TIG

Weldas TIG glove construction pattern offers an excellent fit. Only premium grade materials are selected for excellent pliability, durability, and comfort. Designed with a seamless index finger for unobstructed control, Kevlar® sewn to minimize seam burnout.

- Sizes: S–XL
- Length: 5"cuff
- Color(s): Pearl Leather
- Material:Top Grain Goat Skin, Side Split Cowhide Cuff, Kevlar® Sewn

Glove Sizing Chart

| Hand Glove    |              |              |
|---------------|--------------|--------------|
| Label<br>Size | Size<br>(in) | Size<br>(mm) |
| XS            | 7            | 177          |
| S             | 7.5          | 190          |
| Μ             | 8.5          | 216          |
| L             | 9            | 229          |
| XL            | 9.5          | 241          |
| XXL           | 10.5         | 267          |