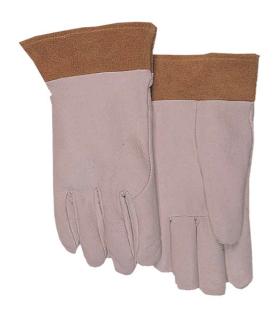

## Softouch™ Goatskin TIG

Weldas TIG glove construction pattern offers an excellent fit. Only premium grade materials are selected for excellent pliability, durability, and comfort. Designed with a seamless index finger for unobstructed control, Kevlar® sewn to minimize seam burnout.

Sizes: S-XXLLength: 2"cuff

• Color(s): Pearl Leather

 Material:Top Grain Goat Skin, Side Split Cowhide Cuff, Kevlar® Sewn

Glove Sizing Chart

| Hand Glove<br>Sizing |              |              |
|----------------------|--------------|--------------|
| Label<br>Size        | Size<br>(in) | Size<br>(mm) |
| XS                   | 7            | 177          |
| S                    | 7.5          | 190          |
| М                    | 8.5          | 216          |
| L                    | 9            | 229          |
| XL                   | 9.5          | 241          |
| XXL                  | 10.5         | 267          |