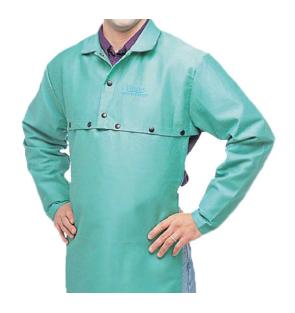

## Cape Sleeves, 9oz. Cotton FR, Green

Cape sleeves only. Bib sold separately.

Green 9 oz. FR-7A flame retardant &washable cape sleeves give protection at minimal cost. These specially designed cape sleeves feature an under the arm sport cut for increased mobility and hemmed collar to retain it's shape after many washings.

• Sizes: M-XXXL

• Length:

• Color(s): Visual Green

• Material:9 oz. Green FR material

Jacket Sizing Chart

| Jacket<br>Sizing |                |                |
|------------------|----------------|----------------|
| Label<br>Size    | Chest<br>(min) | Chest<br>(max) |
| S                | 36 In          | 38 In          |
| M                | 40 In          | 42 In          |
| L                | 44 In          | 46 In          |
| XL               | 48In           | 50 In          |
| XXL              | 52 In          | 54 In          |
| XXXL             | 56 In          | 58 In          |