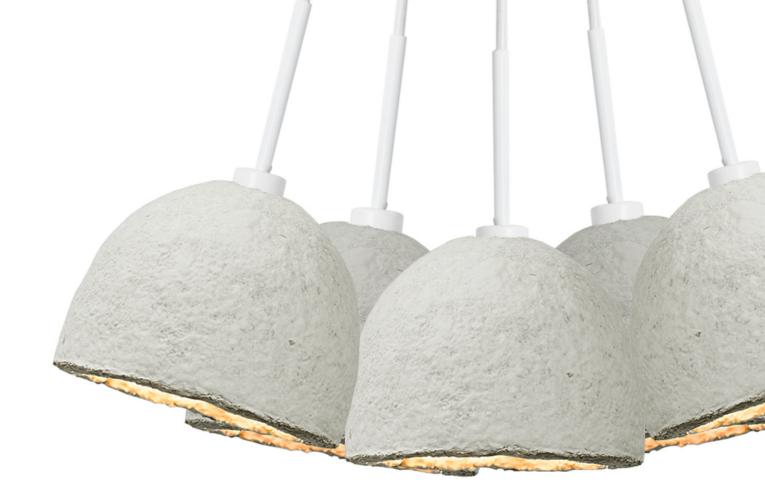

Compare the image of the world wide web to that of a mycorrhizal network and they're nearly identical in form!

LIVING MYCELIUM

BIOFABRICATED LAMPSHADE

LOCALLY &
SUSTAINABLY
SOURCED

RAPIDLY RENEWABLE

BIOFABRICATED