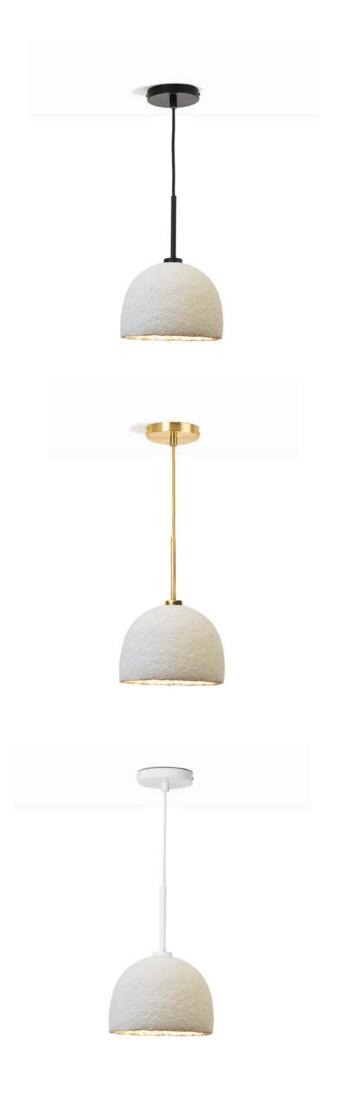

The MushLume Cup Light is our smallest pendant in the series and comes fitted with either white, black or brass hardware. These pendants look stunning in a series and are also found in the 3-Shade Linear Chandelier.