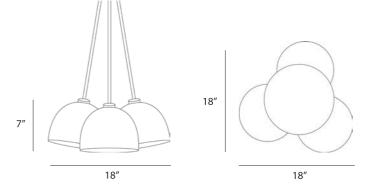

### DIMENSIONS

3 - S h a d e

4 feet of cord included (custom lengths available) Lampshade is installed and removed by shade ring Shade ring inner dia: 1-9/16" outer dia: 2-3/16"

3 - Shade

4 - Shade

5 - Shade

Pre-wired ceiling mounted (hardware included)
Compatible with all medium base LED bulbs
E26 socket
Recommended for use with LED bulb only
Max equivalent to 40 watts
120V 60Hz
4-6 feet of cord included (custom lengths available)
Lampshade is installed and removed by shade ring
Shade ring inner dia: 1-9/16" outer dia: 2-3/16"

## DIMENSIONS

# 3 - S h a d e