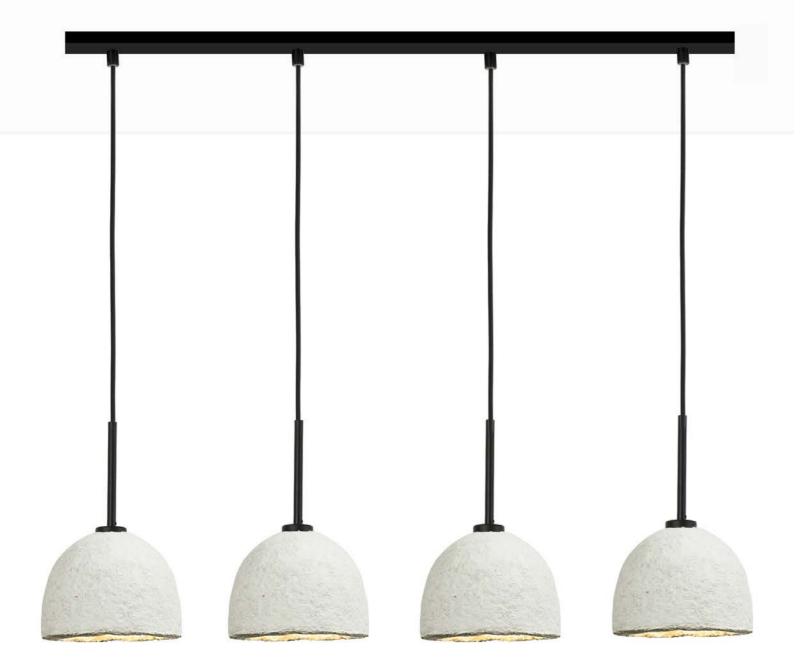

## 5-Shade

LINEAR CHANDELIER

Pre-wired ceiling mounted (hardware included)
Compatible with all medium base LED bulbs
E26 socket

Recommended for use with LED bulb only Max equivalent to 40 watts 120V 60Hz

4 feet of cord included (custom lengths available) Lampshade is installed and removed by shade ring Shade ring inner dia: 1-9/16" outer dia: 2-3/16"

3 - Shade

4 - Shade

5 - Shade

Pre-wired ceiling mounted (hardware included)
Compatible with all medium base LED bulbs
E26 socket
Recommended for use with LED bulb only
Max equivalent to 40 watts
120V 60Hz
4-6 feet of cord included (custom lengths available)
Lampshade is installed and removed by shade ring
Shade ring inner dia: 1-9/16" outer dia: 2-3/16"