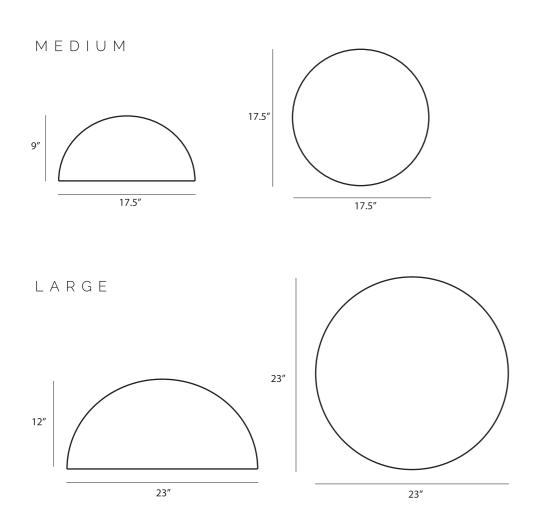

#### DIMENSIONS

Small 11 H x 7.25 W x 8 D" Medium 12 H x 7.25 W x 9 D" Large 13 H x 7.25 Wx 10 D"

 Small
 20 H x 7.25 W x 8 D"

 Medium
 24 H x 7.25 W x 8 D"

 Large
 28 H x 7.25 W x 8 D"

 XLarge
 30 H x 7.25 W x 8 D"