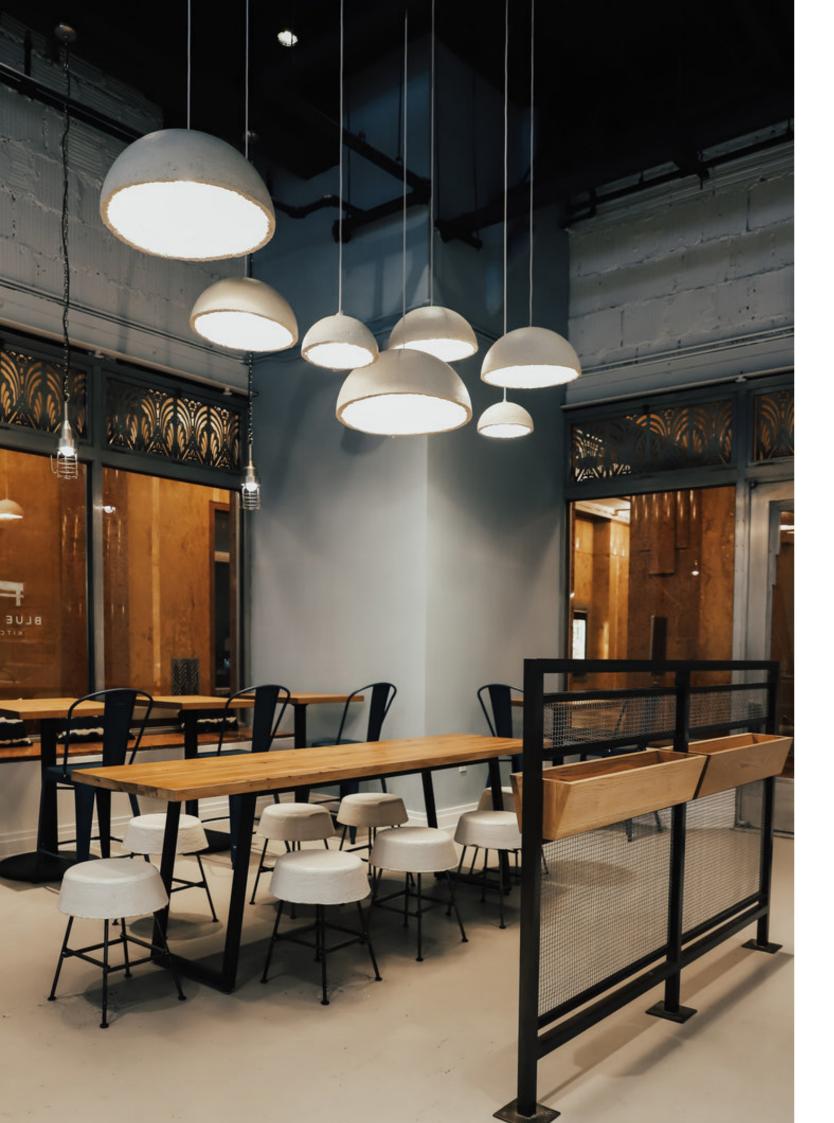

ring Shade ring inner dia: 1-9/16" outer dia: 2-3/16"



3 - Shade





4 - Shade





5 - Shade













Pre-wired ceiling mounted (hardware included)
Compatible with all medium base LED bulbs
E26 socket
Recommended for use with LED bulb only
Max equivalent to 40 watts
120V 60Hz
4-6 feet of cord included (custom lengths available)
Lampshade is installed and removed by shade ring
Shade ring inner dia: 1-9/16" outer dia: 2-3/16"



## DIMENSIONS

# 3 - S h a d e



# 5 - Shade





The Grow Table Lamp is our most accessible and sustainably produced lamp, with a tool-free assembly table stand that's handmade from felled or dying trees within a 100 mile radius in Upstate NY.

Available in walnut or ash.











AWARDS













# 1 HOTEL BROOKLYN BRIDGE

DUMBO, BROOKLYN

2017







#### BLUE PARK KITCHEN

FINANCIAL DISTRICT, NEW YORK CITY
2018



# LALOU WINE BAR

PROSPECT HEIGHTS, BROOKLYN
2019





## MEDINAH

ST. SIMONS, GEORGIA 2018







## GRASS HOUSE

WASHINGTON, D.C.





EXPLORATIONS







CASCADE CHANDY





ABOUT THE DESIGNER

#### DANIELLE TROFE

BIODESIGNER + BIOMIMICRY SPECIALIST

Danielle Trofe founded her studio in 2011 with the goal to harness innovative technologies and material sciences in order to create functional and accessible design. Danielle strives to encourage a departure from conventional materials and production techniques in search of long-term, sustainable solutions.

Located in Brooklyn, New York, Danielle Trofe Design, LLC has nearly a decade of biodesign and biofabrication experience, materializing award-winning product design an