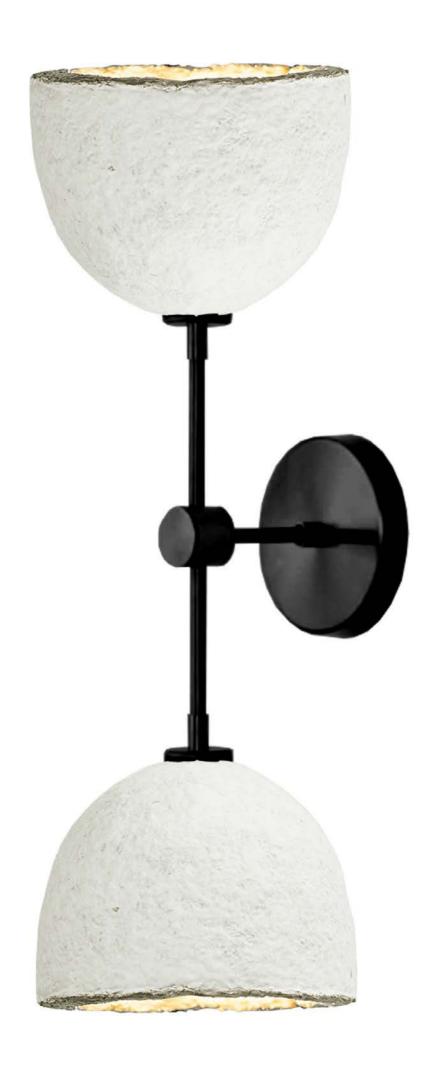

SINGLE & DOUBLE SCONCES

One of our newest editions to the MushLume Lighting Collection, the Single and Double Sconces come in both wall wired and plug-in options, as well as a variety of sizes to suit your project's needs.

#### TECHNICAL INFO

Pre-wired wall mounted (hardware included)
Compatible with all medium base LED bulbs
E26 socket
Recommended for use with LED bulb only
Max equivalent to 40 watts
120V 60Hz
Available in wall hardwired or plug-in
Lampshade is installed and removed by shade ring
Shade ring inner dia: 1-9/16" outer dia: 2-3/16"

#### DIMENSIONS

Small 11 H x 7.25 W x 8 D" Medium 12 H x 7.25 W x 9 D" Large 13 H x 7.25 Wx 10 D"

 Small
 20 H x 7.25 W x 8 D"

 Medium
 24 H x 7.25 W x 8 D"

 Large
 28 H x 7.25 W x 8 D"

 XLarge
 30 H x 7.25 W x 8 D"