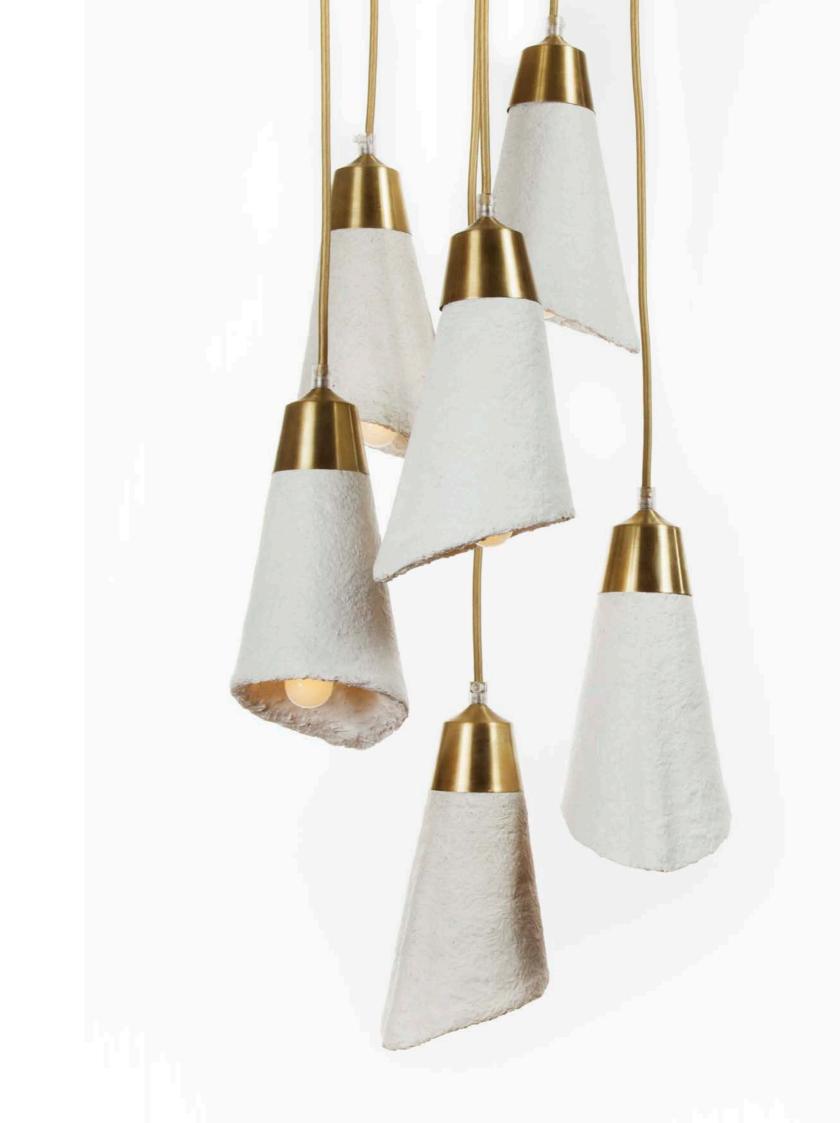

CLUSTER CHANDELIER

The MushLume Chandeliers bring elegance and intrigue to any space and prove to be our most adaptable fixtures with three style options: the Cluster, Linear and Stagger series. Each can be customized by color of cord and hardware, drop down length, number of shades and the size of shade used. Please contact us to explore your unique needs.