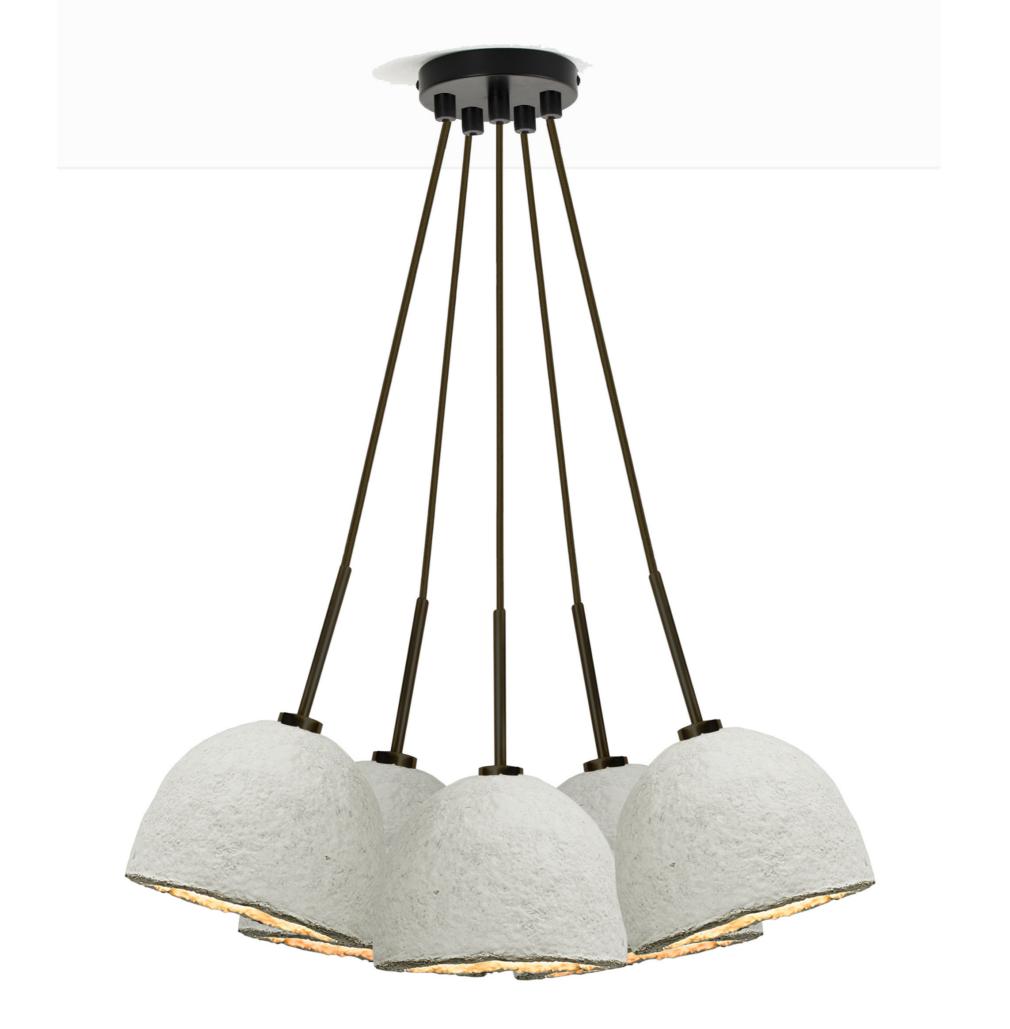

CLUSTER CHANDELIER

The MushLume Chandeliers bring elegance and intrigue to any space and prove to be our most adaptable fixtures with three style options: the Cluster, Linear and Stagger series. Each can be customized by color of cord and hardware, drop down length, number of shades and the size of shade used. Please contact us to explore your unique needs.

## 5-Shade

LINEAR CHANDELIER

Pre-wired ceiling mounted (hardware included)
Compatible with all medium base LED bulbs
E26 socket

Recommended for use with LED bulb only Max equivalent to 40 watts 120V 60Hz

4 feet of cord included (custom lengths available) Lampshade is installed and removed by shade ring Shade ring inner dia: 1-9/16" outer dia: 2-3/16"

3 - Shade

4 - Shade

5 - Shade

Pre-wired ceiling mounted (hardware included)
Compatible with all medium base LED bulbs
E26 socket
Recommended for use with LED bulb only
Max equivalent to 40 watts
120V 60Hz
4-6 feet of cord included (custom lengths available)
Lampshade is installed and removed by shade ring
Shade ring inner dia: 1-9/16" outer dia: 2-3/16"