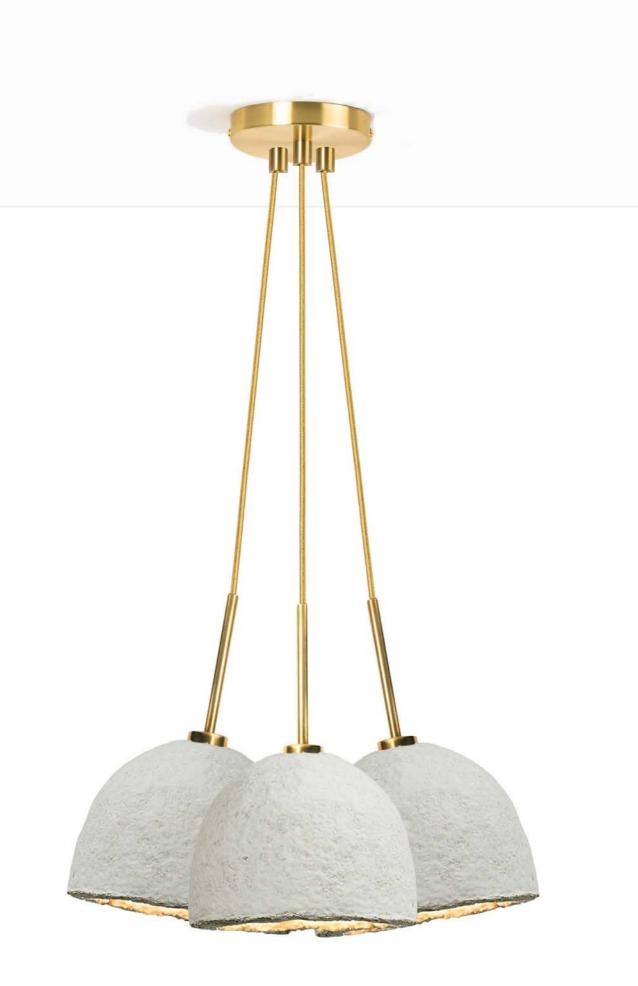

CLUSTER CHANDELIER

The MushLume Chandeliers bring elegance and intrigue to any space and prove to be our most adaptable fixtures with three style options: the Cluster, Linear and Stagger series. Each can be customized by color of cord and hardware, drop down length, number of shades and the size of shade used. Please contact us to explore your unique needs.

### DIMENSIONS

3 - S h a d e

# 3 - S h a d e