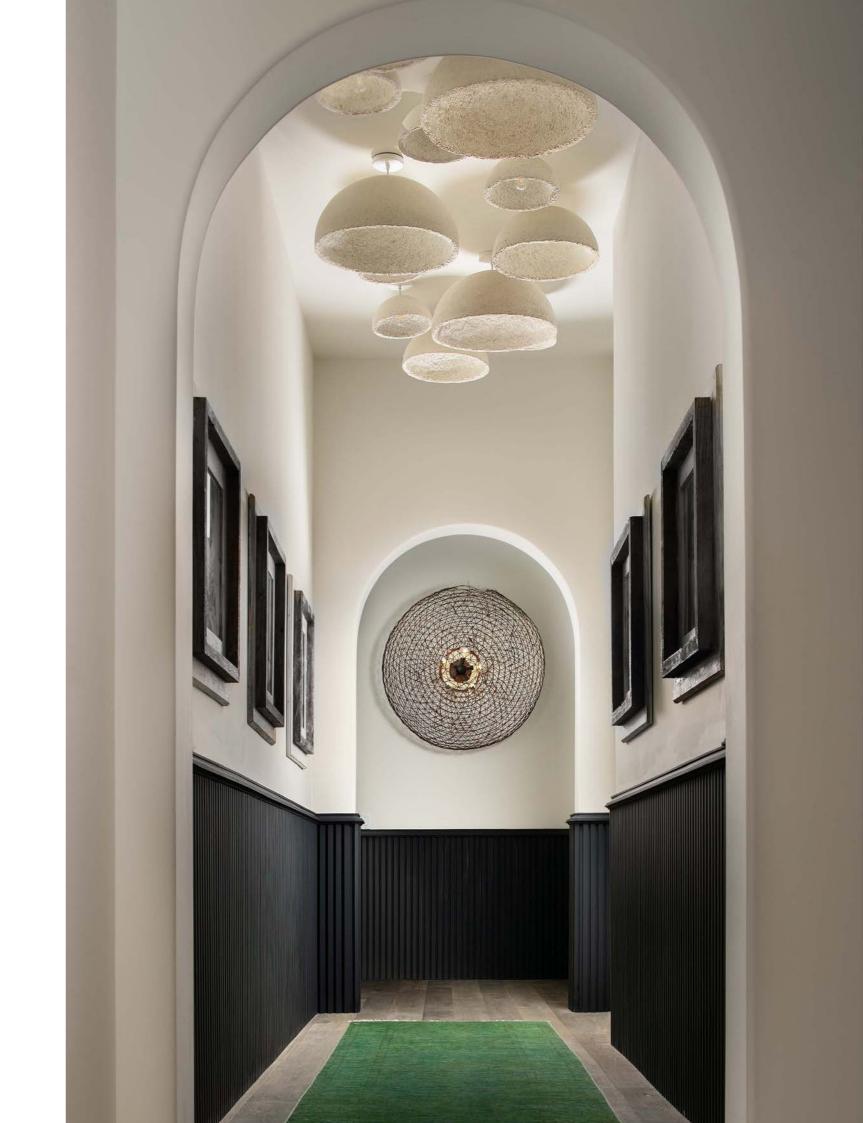

atible with all medium base LED bulbs
E26 socket
Recommended for use with LED bulb only
Max equivalent to 40 watts
120V 60Hz
4-6 feet of cord included (custom lengths available)
Lampshade is installed and removed by shade ring
Shade ring inner dia: 1-9/16" outer dia: 2-3/16"



## DIMENSIONS

# 3 - S h a d e



# 5 - Shade





The Grow Table Lamp is our most accessible and sustainably produced lamp, with a tool-free assembly table stand that's handmade from felled or dying trees within a 100 mile radius in Upstate NY.

Available in walnut or ash.











AWARDS













# 1 HOTEL BROOKLYN BRIDGE

DUMBO, BROOKLYN

2017







#### BLUE PARK KITCHEN

FINANCIAL DISTRICT, NEW YORK CITY
2018



# LALOU WINE BAR

PROSPECT HEIGHTS, BROOKLYN
2019





## MEDINAH

ST. SIMONS, GEORGIA 2018







## GRASS HOUSE

WASHINGTON, D.C.





EXPLORATIONS







CASCADE CHANDY





ABOUT THE DESIGNER

#### DANIELLE TROFE

BIODESIGNER + BIOMIMICRY SPECIALIST

Danielle Trofe founded her studio in 2011 with the goal to harness innovative technologies and material sciences in order to create functional and accessible design. Danielle strives to encourage a departure from conventional materials and production techniques in search of long-term, sustainable solutions.

Located in Brooklyn, New York, Danielle Trofe Design, LLC has nearly a decade of biodesign and biofabrication experience, materializing award-winning product design and providing biomimetic consulting services.







## DANIELLE TROFE

EST. 2011 | BROOKLYN, NY
DANIELLETROFE.COM