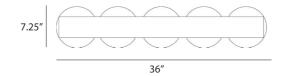

## 5-Shade

LINEAR CHANDELIER

Pre-wired ceiling mounted (hardware included)
Compatible with all medium base LED bulbs
E26 socket

Recommended for use with LED bulb only Max equivalent to 40 watts 120V 60Hz

4 feet of cord included (custom lengths available) Lampshade is installed and removed by shade ring Shade ring inner dia: 1-9/16" outer dia: 2-3/16"

3 - Shade

4 - Shade

5 - Shade

Pre-wired ceiling mounted (hardware included)
Compatible with all medium base LED bulbs
E26 socket
Recommended for use with LED bulb only
Max equivalent to 40 watts
120V 60Hz
4-6 feet of cord included (custom lengths available)
Lampshade is installed and removed by shade ring
Shade ring inner dia: 1-9/16" outer dia: 2-3/16"