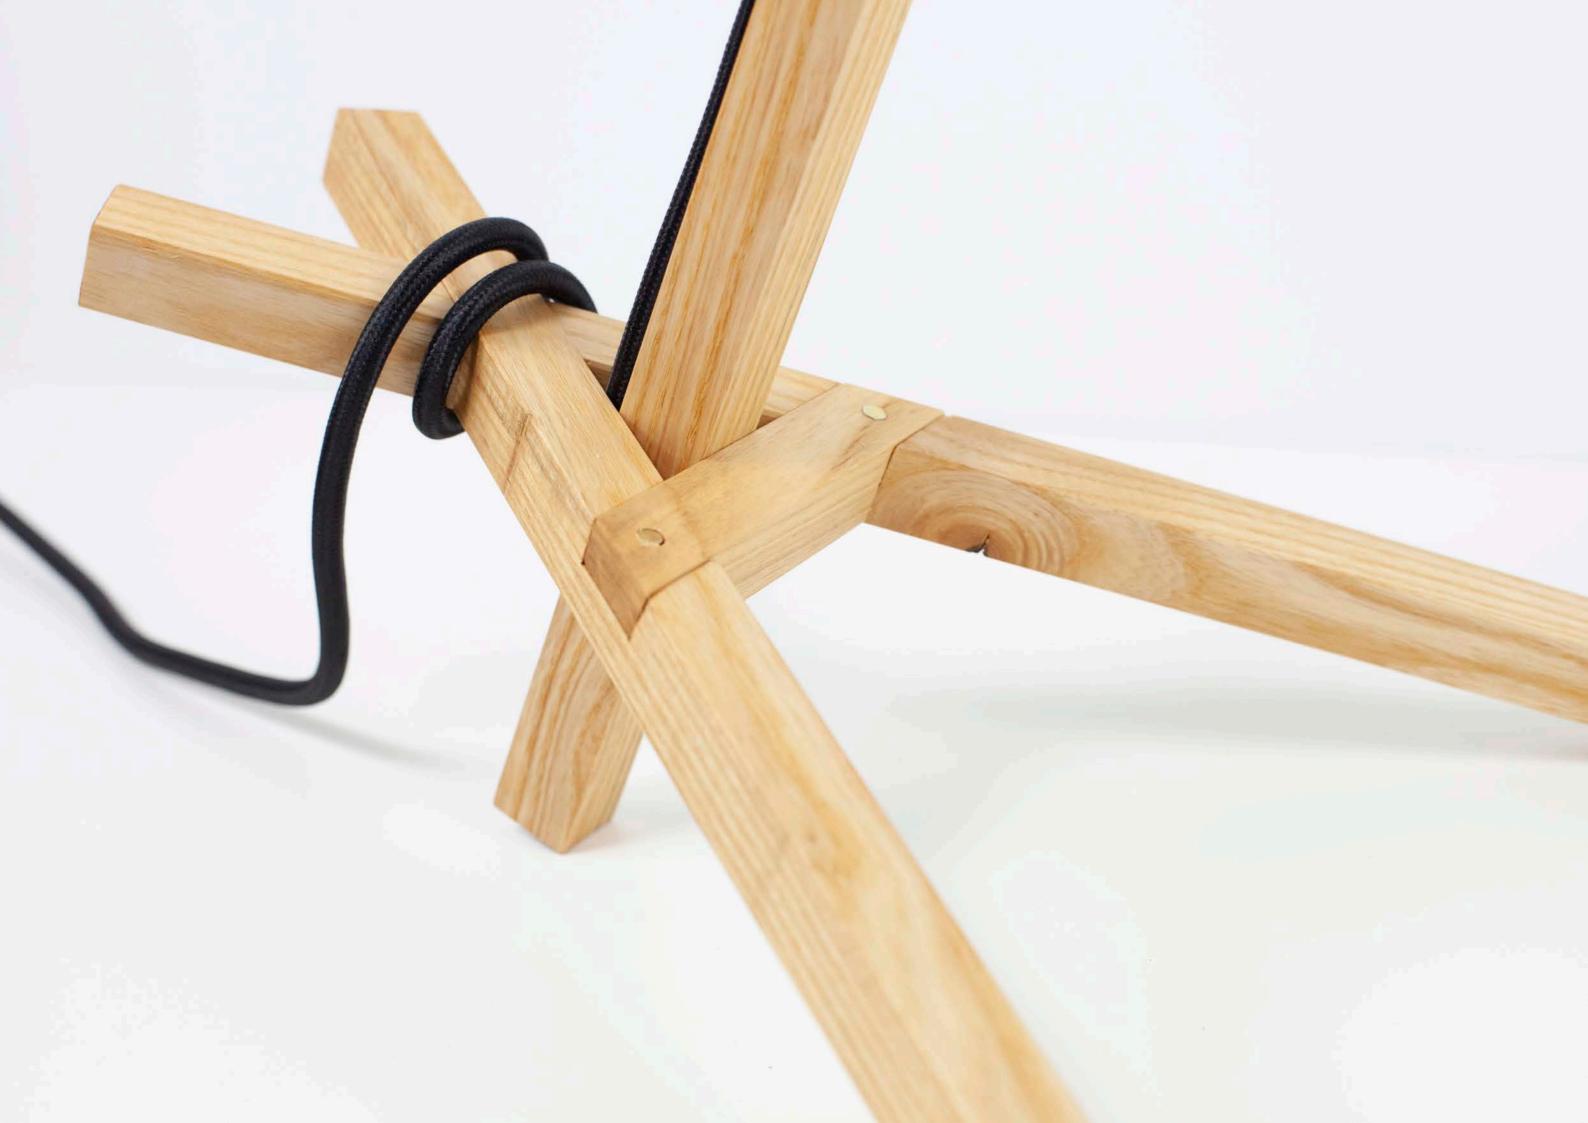

# 5 - Shade

The Grow Table Lamp is our most accessible and sustainably produced lamp, with a tool-free assembly table stand that's handmade from felled or dying trees within a 100 mile radius in Upstate NY.

Available in walnut or ash.

AWARDS