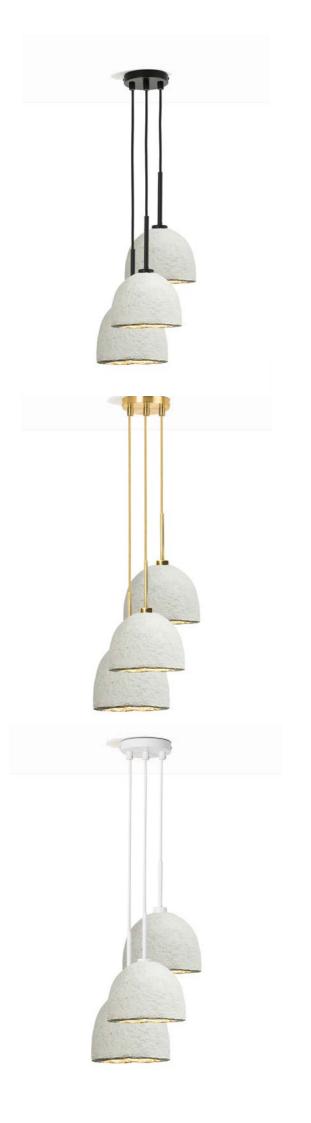

CLUSTER CHANDELIER

The MushLume Chandeliers bring elegance and intrigue to any space and prove to be our most adaptable fixtures with three style options: the Cluster, Linear and Stagger series. Each can be customized by color of cord and hardware, drop down length, number of shades and the size of shade used. Please contact us to explore your unique needs.

Pre-wired ceiling mounted (hardware included)
Compatible with all medium base LED bulbs
E26 socket
Recommended for use with LED bulb only
Max equivalent to 40 watts
120V 60Hz
4 feet of cord included (custom lengths available)
Lampshade is installed and removed by shade ring
Shade ring inner dia: 1-9/16" outer dia: 2-3/16"