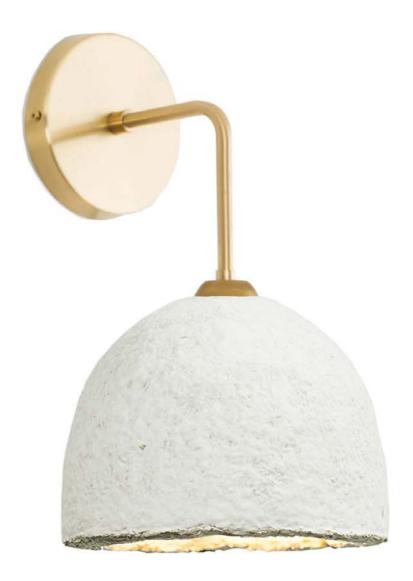

SINGLE & DOUBLE SCONCES

One of our newest editions to the MushLume Lighting Collection, the Single and Double Sconces come in both wall wired and plug-in options, as well as a variety of sizes to suit your project's needs.

#### TECHNICAL INFO

Pre-wired wall mounted (hardware included)
Compatible with all medium base LED bulbs
E26 socket
Recommended for use with LED bulb only
Max equivalent to 40 watts
120V 60Hz
Available in wall hardwired or plug-in
Lampshade is installed and removed by shade ring
Shade ring inner dia: 1-9/16" outer dia: 2-3/16"

#### DIMENSIONS

Small 11 H x 7.25 W x 8 D" Medium 12 H x 7.25 W x 9 D" Large 13 H x 7.25 Wx 10 D"

 Small
 20 H x 7.25 W x 8 D"

 Medium
 24 H x 7.25 W x 8 D"

 Large
 28 H x 7.25 W x 8 D"

 XLarge
 30 H x 7.25 W x 8 D"