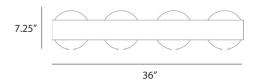

## 5-Shade

LINEAR CHANDELIER

Pre-wired ceiling mounted (hardware included)
Compatible with all medium base LED bulbs
E26 socket

Recommended for use with LED bulb only Max equivalent to 40 watts 120V 60Hz

4 feet of cord included (custom lengths available) Lampshade is installed and removed by shade ring Shade ring inner dia: 1-9/16" outer dia: 2-3/16"

3 - Shade

4 - Shade

5 - Shade

Pre-wired ceiling mounted (hardware included)
Compatible with all medium base LED bulbs
E26 socket
Recommended for use with LED bulb only
Max equivalent to 40 watts
120V 60Hz
4-6 feet of cord included (custom lengths available)
Lampshade is installed and removed by shade ring
Shade ring inner dia: 1-9/16" outer dia: 2-3/16"