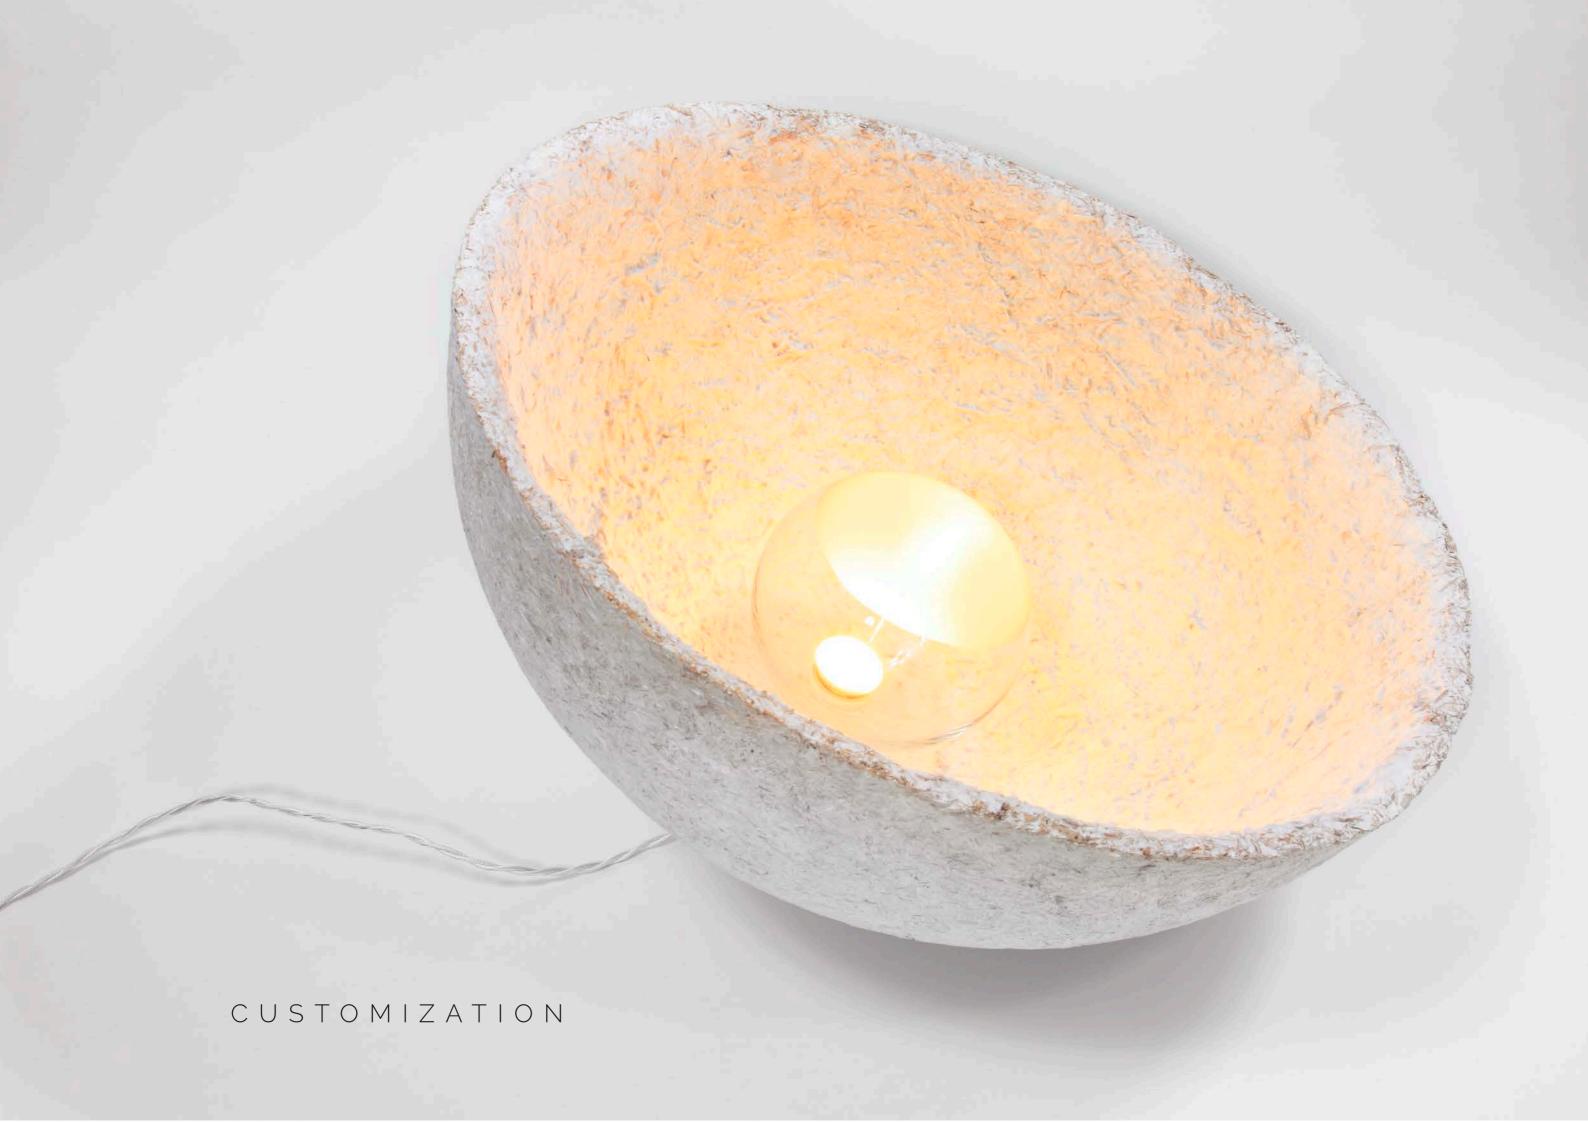

CRADLE TO CRADLE GOLD CERTIFIED

BIODEGRADABLE

NO TOXIC OR HAZARDOUS MATERIALS USED

Pre-wired ceiling mounted (hardware included)
Compatible with all medium base LED bulbs
E26 socket
Recommended for use with LED bulb only
Max equivalent to 60 watts, 40 watts for medium shade
120V 60Hz
6 feet of cord included (custom lengths available)
Available in ceiling flush mount
Lampshade is installed and removed by shade ring
Shade ring inner dia: 1-9/16" outer dia: 2-3/16"