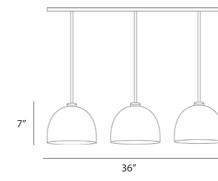

### DIMENSIONS

3 - S h a d e

4 feet of cord included (custom lengths available) Lampshade is installed and removed by shade ring Shade ring inner dia: 1-9/16" outer dia: 2-3/16"

3 - Shade

4 - Shade

5 - Shade

Pre-wired ceiling mounted (hardware included)
Compatible with all medium base LED bulbs
E26 socket
Recommended for use with LED bulb only
Max equivalent to 40 watts
120V 60Hz
4-6 feet of cord included (custom lengths available)
Lampshade is installed and removed by shade ring
Shade ring inner dia: 1-9/16" outer dia: 2-3/16"