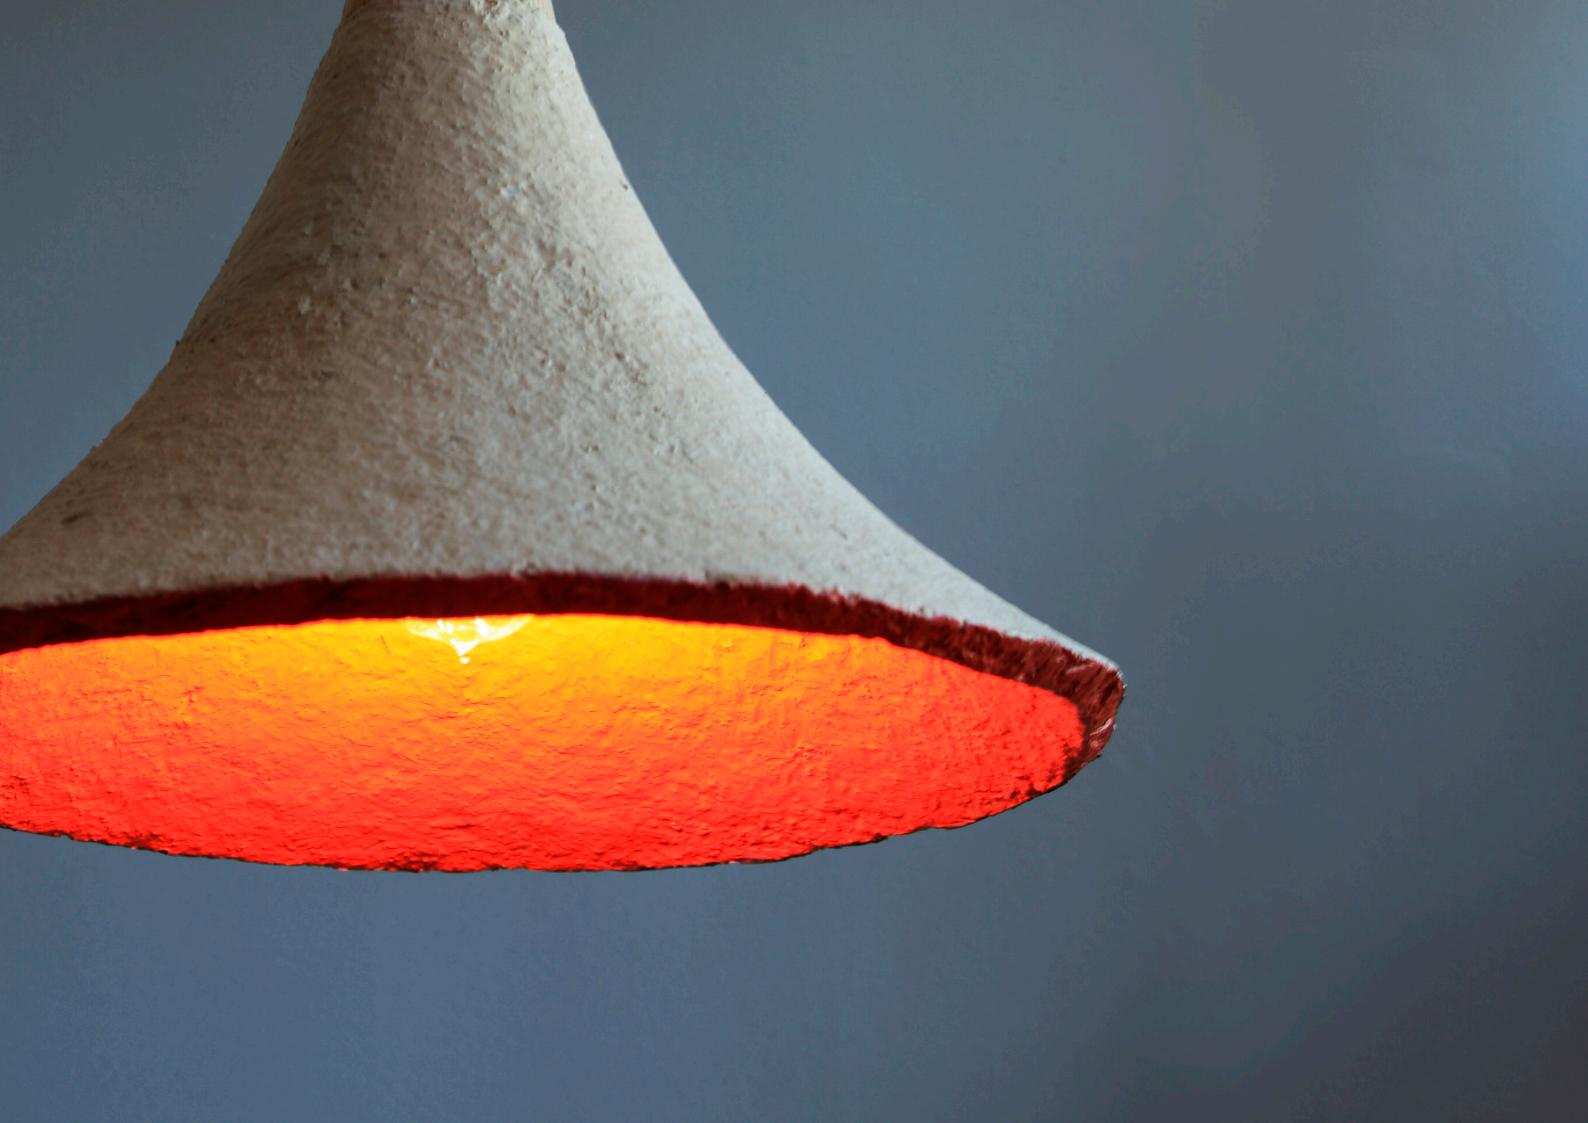

Shaped after the curves of a trumpet, this hanging lamp establishes a dramatic interior effect. Create a dynamic cloud cluster by pairing with the MushLume Hemi and Cup Light Pendants for an eye-catching array.