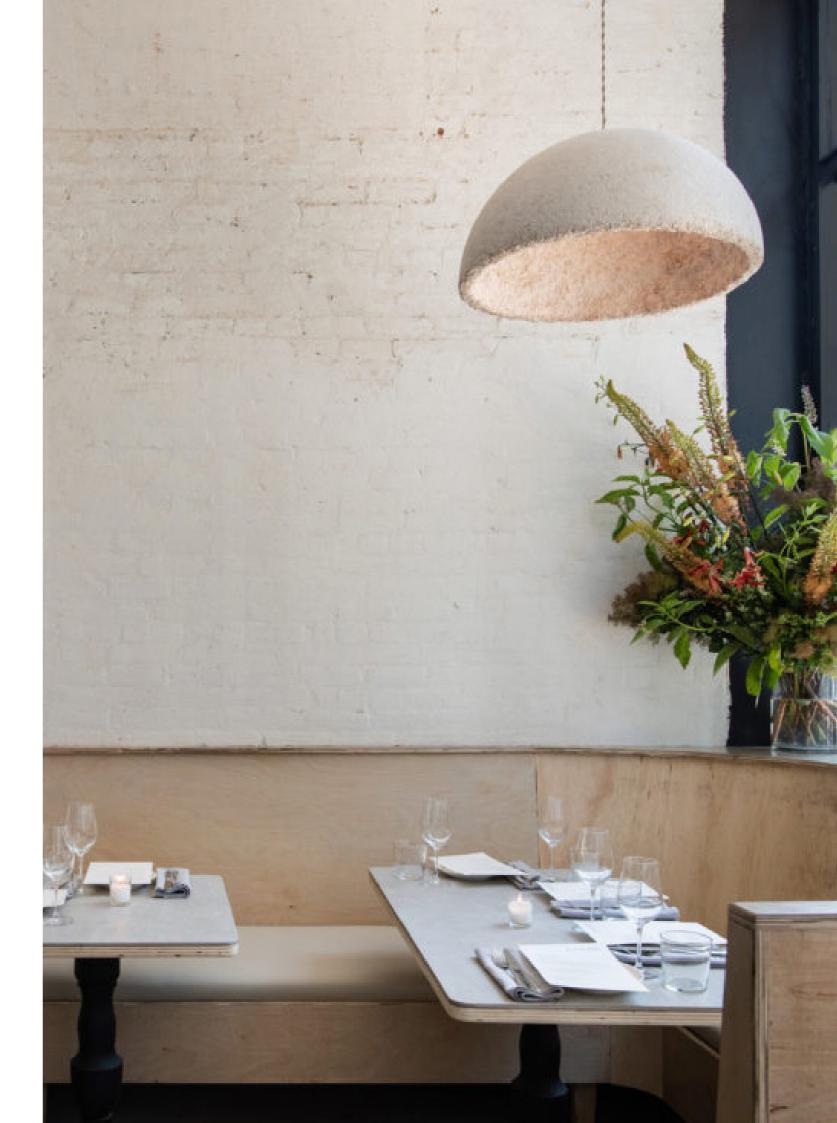

d ceiling mounted (hardware included)
Compatible with all medium base LED bulbs
E26 socket
Recommended for use with LED bulb only
Max equivalent to 40 watts
120V 60Hz
4-6 feet of cord included (custom lengths available)
Lampshade is installed and removed by shade ring
Shade ring inner dia: 1-9/16" outer dia: 2-3/16"



## DIMENSIONS

# 3 - S h a d e



# 5 - Shade





The Grow Table Lamp is our most accessible and sustainably produced lamp, with a tool-free assembly table stand that's handmade from felled or dying trees within a 100 mile radius in Upstate NY.

Available in walnut or ash.











AWARDS













# 1 HOTEL BROOKLYN BRIDGE

DUMBO, BROOKLYN

2017







#### BLUE PARK KITCHEN

FINANCIAL DISTRICT, NEW YORK CITY
2018



# LALOU WINE BAR

PROSPECT HEIGHTS, BROOKLYN
2019





## MEDINAH

ST. SIMONS, GEORGIA 2018







## GRASS HOUSE

WASHINGTON, D.C.





EXPLORATIONS







CASCADE CHANDY





ABOUT THE DESIGNER

#### DANIELLE TROFE

BIODESIGNER + BIOMIMICRY SPECIALIST

Danielle Trofe founded her studio in 2011 with the goal to harness innovative technologies and material sciences in order to create functional and accessible design. Danielle strives to encourage a departure from conventional materials and production techniques in search of long-term, sustainable solutions.

Located in Brooklyn, New York, Danielle Trofe Design, LLC has nearly a decade of biodesign and biofabrication experience, materializing award-winning product design and providing biomimetic consulting services.







## DANIELLE TROFE

EST. 2011 | BROOKLYN, NY
DANIELLETROFE.COM