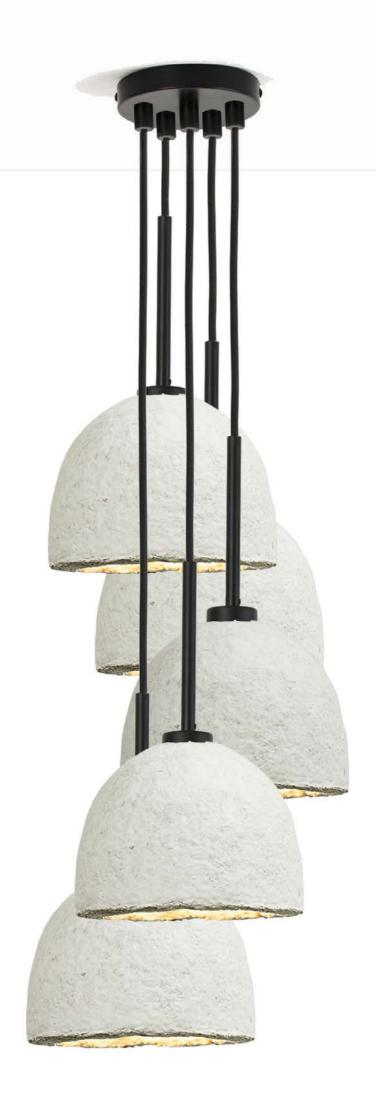

## 5-Shade

LINEAR CHANDELIER

Pre-wired ceiling mounted (hardware included)
Compatible with all medium base LED bulbs
E26 socket

Recommended for use with LED bulb only Max equivalent to 40 watts 120V 60Hz

4 feet of cord included (custom lengths available) Lampshade is installed and removed by shade ring Shade ring inner dia: 1-9/16" outer dia: 2-3/16"

3 - Shade

4 - Shade

5 - Shade

Pre-wired ceiling mounted (hardware included)
Compatible with all medium base LED bulbs
E26 socket
Recommended for use with LED bulb only
Max equivalent to 40 watts
120V 60Hz
4-6 feet of cord included (custom lengths available)
Lampshade is installed and removed by shade ring
Shade ring inner dia: 1-9/16" outer dia: 2-3/16"