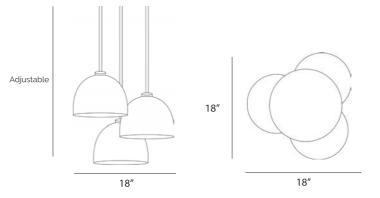

CLUSTER CHANDELIER

The MushLume Chandeliers bring elegance and intrigue to any space and prove to be our most adaptable fixtures with three style options: the Cluster, Linear and Stagger series. Each can be customized by color of cord and hardware, drop down length, number of shades and the size of shade used. Please contact us to explore your unique needs.

Pre-wired ceiling mounted (hardware included)
Compatible with all medium base LED bulbs
E26 socket
Recommended for use with LED bulb only
Max equivalent to 40 watts
120V 60Hz
4 feet of cord included (custom lengths available)
Lampshade is installed and removed by shade ring
Shade ring inner dia: 1-9/16" outer dia: 2-3/16"

### DIMENSIONS

3 - S h a d e