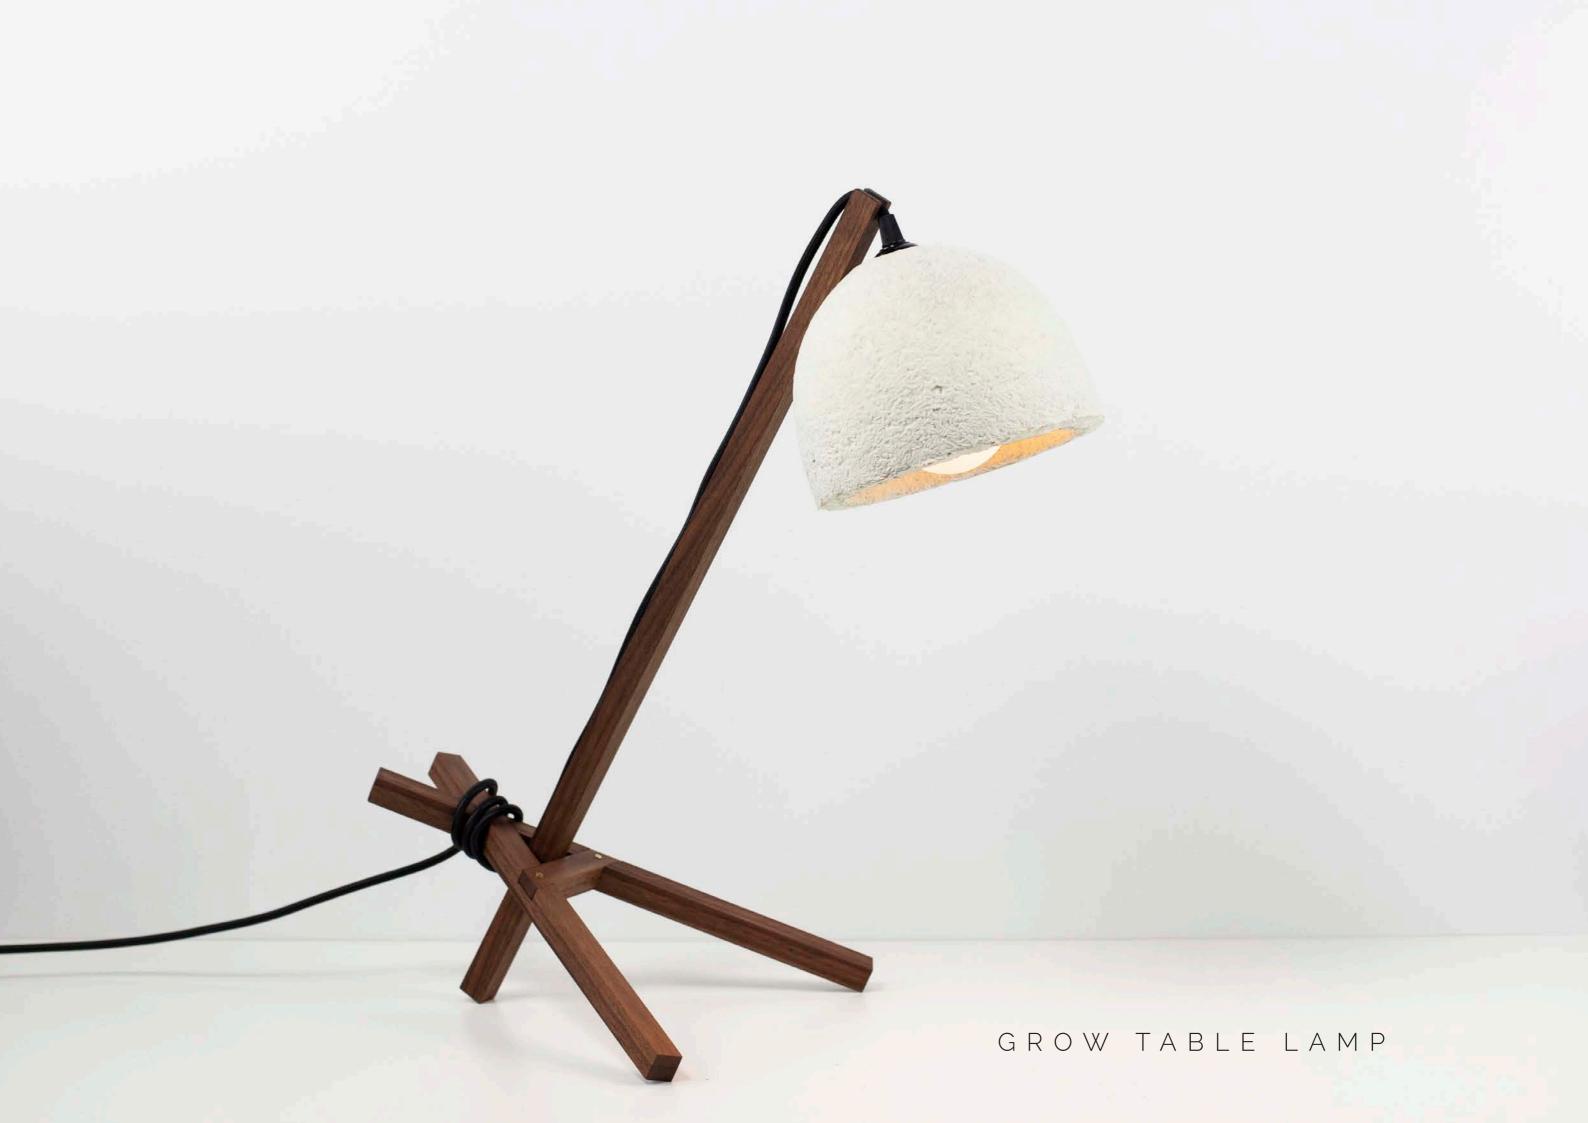

# 5 - Shade

The Grow Table Lamp is our most accessible and sustainably produced lamp, with a tool-free assembly table stand that's handmade from felled or dying trees within a 100 mile radius in Upstate NY.

Available in walnut or ash.

AWARDS