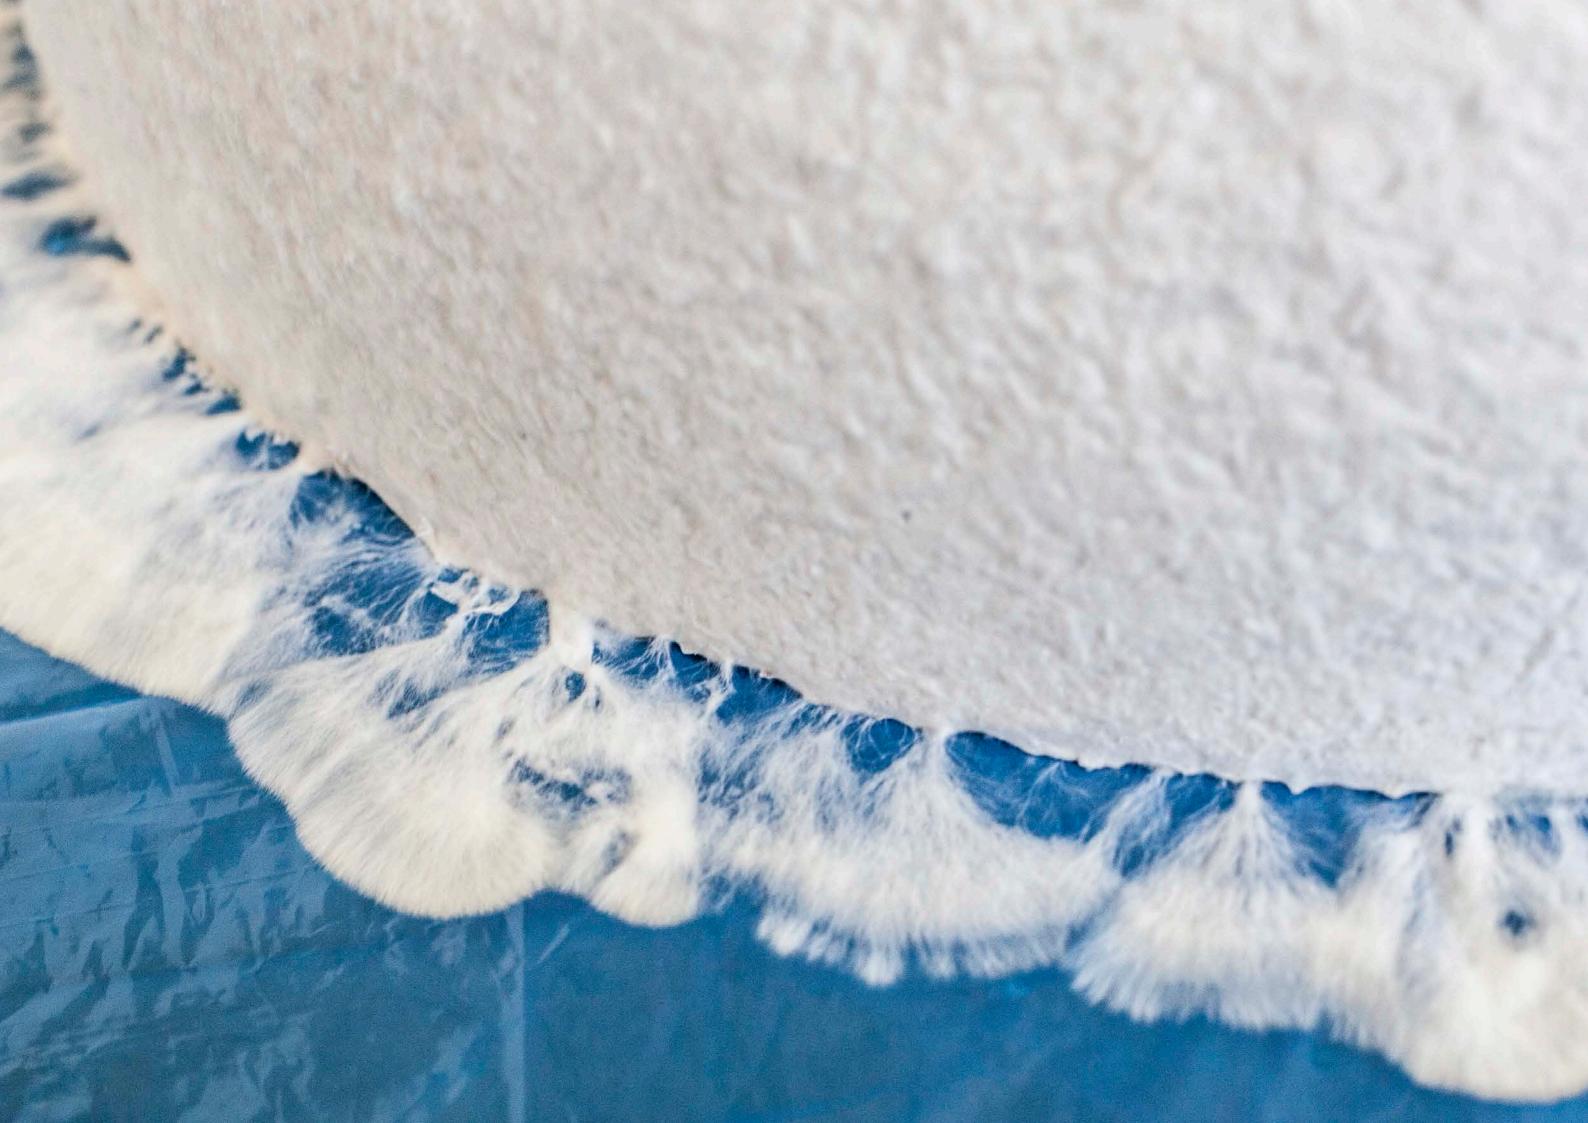

# MYCELIUM

The vegetative part of a fungus, or better known as the roots of mushrooms!

This incredible organism is truly one of nature's greatest wonders. Responsible for distributing water and nutrients to all plants in a forest, mycelium is not only a circulator of vital resources in an ecosystem, but a connector of information and communication.

Compare the image of the world wide web to that of a mycorrhizal network and they're nearly identical in form!

LIVING MYCELIUM

BIOFABRICATED LAMPSHADE

LOCALLY &
SUSTAINABLY
SOURCED

RAPIDLY RENEWABLE

BIOFABRICATED