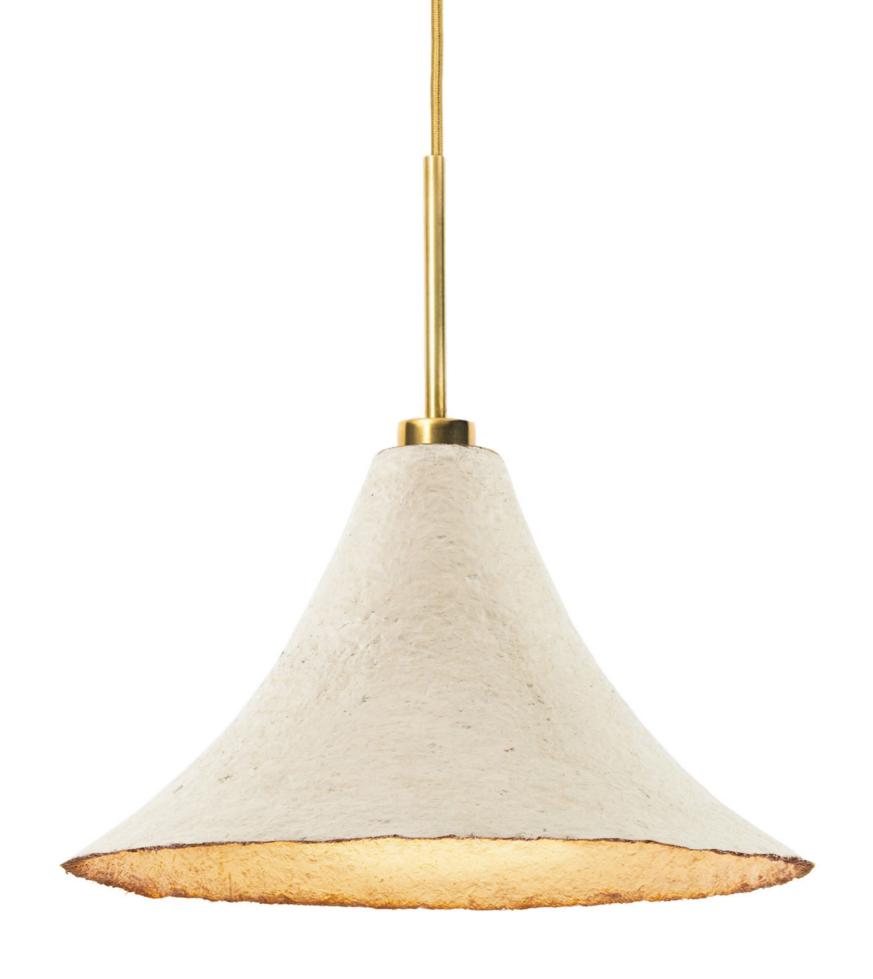

Shaped after the curves of a trumpet, this hanging lamp establishes a dramatic interior effect. Create a dynamic cloud cluster by pairing with the MushLume Hemi and Cup Light Pendants for an eye-catching array.

#### TECHNICAL INFO

Pre-wired ceiling mounted (hardware included)
Compatible with all medium base LED bulbs
E26 socket
Recommended for use with LED bulb only
Max equivalent to 40 watts
120V 60Hz
6 feet of cord included (custom lengths available)
Available in ceiling flush mount
Lampshade is installed and removed by shade ring
Shade ring inner dia: 1-9/16" outer dia: 2-3/16"