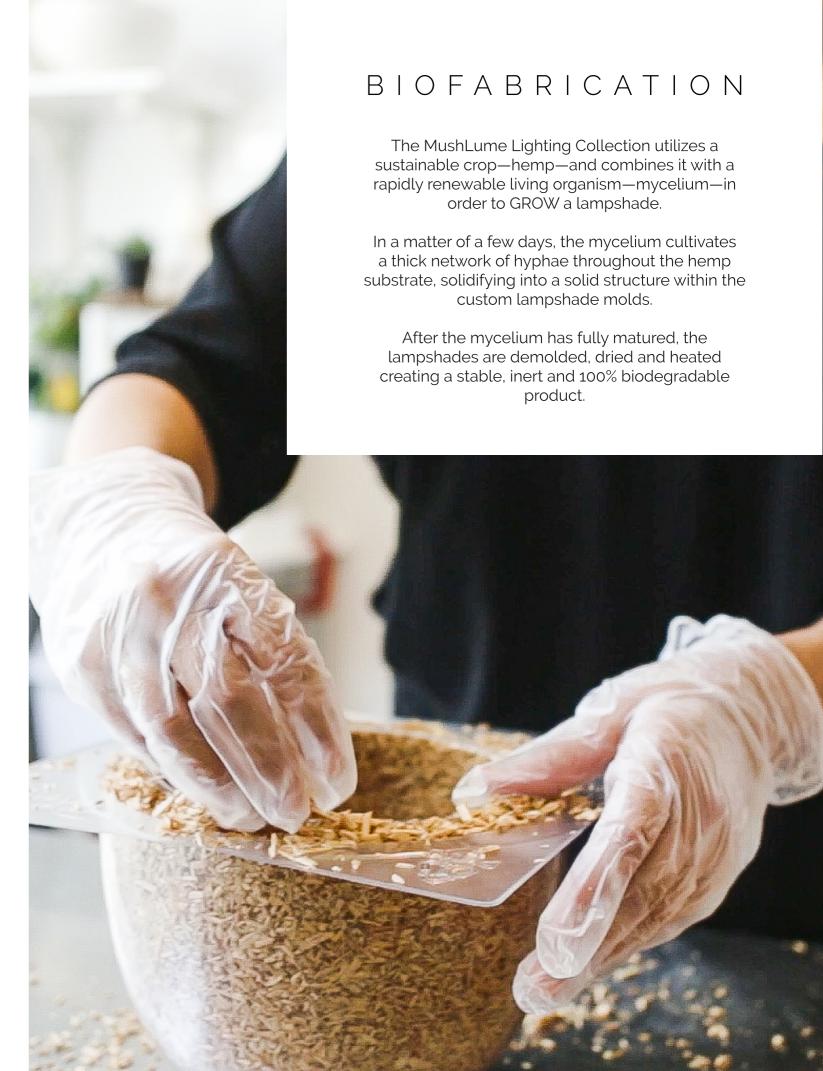

BIOFABRICATED FROM MYCELIUM

We work with scientists and biomaterial specialists to push the boundaries in biotech research with the goal of bringing to market design solutions that have a positive impact on both people and planet.

# MYCELIUM

The vegetative part of a fungus, or better known as the roots of mushrooms!

This incredible organism is truly one of nature's greatest wonders. Responsible for distributing water and nutrients to all plants in a forest, mycelium is not only a circulator of vital resources in an ecosystem, but a connector of information and communication.