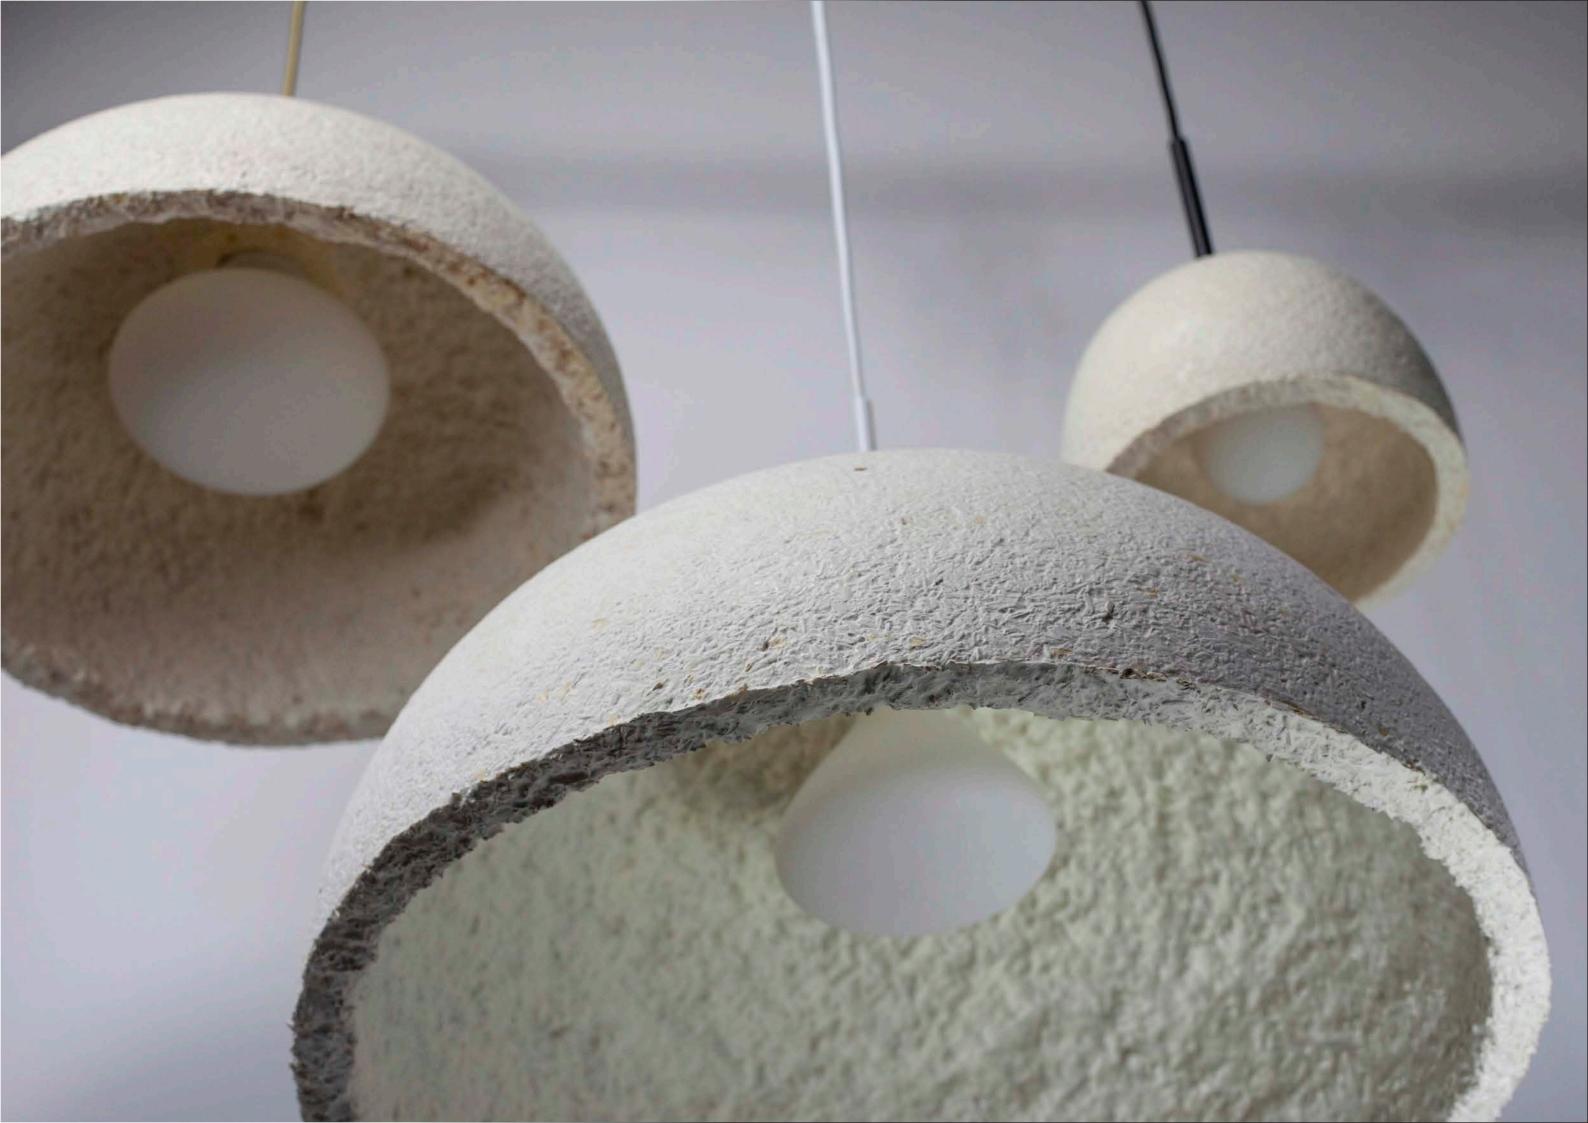

Compare the image of the world wide web to that of a mycorrhizal network and they're nearly identical in form!

LIVING MYCELIUM

BIOFABRICATED LAMPSHADE

LOCALLY &
SUSTAINABLY
SOURCED

RAPIDLY RENEWABLE

BIOFABRICATED

Shaped after the curves of a trumpet, this hanging lamp establishes a dramatic interior effect. Create a dynamic cloud cluster by pairing with the MushLume Hemi and Cup Light Pendants for an eye-catching array.

The MushLume Cup Light is our smallest pendant in the series and comes fitted with either white, black or brass hardware. These pendants look stunning in a series and are also found in the 3-Shade Linear Chandelier.