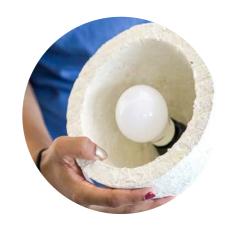

Compare the image of the world wide web to that of a mycorrhizal network and they're nearly identical in form!

LIVING MYCELIUM

BIOFABRICATED LAMPSHADE

LOCALLY &
SUSTAINABLY
SOURCED

RAPIDLY RENEWABLE

BIOFABRICATED