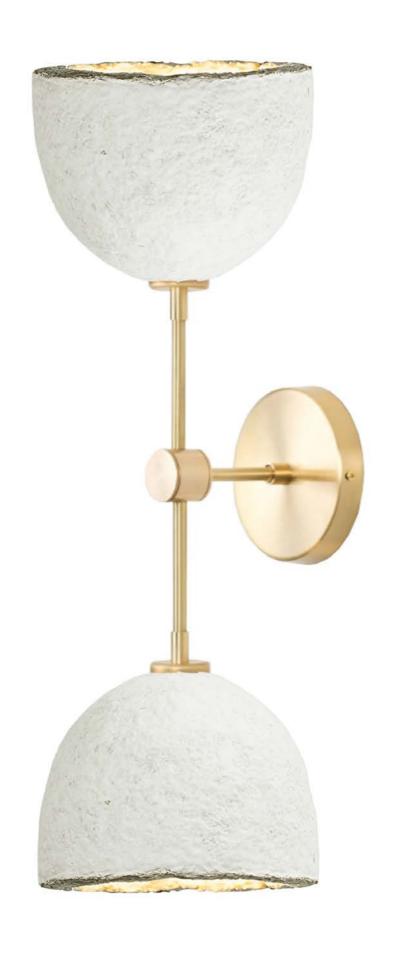

SINGLE & DOUBLE SCONCES

One of our newest editions to the MushLume Lighting Collection, the Single and Double Sconces come in both wall wired and plug-in options, as well as a variety of sizes to suit your project's needs.

#### TECHNICAL INFO

Pre-wired wall mounted (hardware included)
Compatible with all medium base LED bulbs
E26 socket
Recommended for use with LED bulb only
Max equivalent to 40 watts
120V 60Hz
Available in wall hardwired or plug-in
Lampshade is installed and removed by shade ring
Shade ring inner dia: 1-9/16" outer dia: 2-3/16"

#### DIMENSIONS

Small 11 H x 7.25 W x 8 D" Medium 12 H x 7.25 W x 9 D" Large 13 H x 7.25 Wx 10 D"

 Small
 20 H x 7.25 W x 8 D"

 Medium
 24 H x 7.25 W x 8 D"

 Large
 28 H x 7.25 W x 8 D"

 XLarge
 30 H x 7.25 W x 8 D"