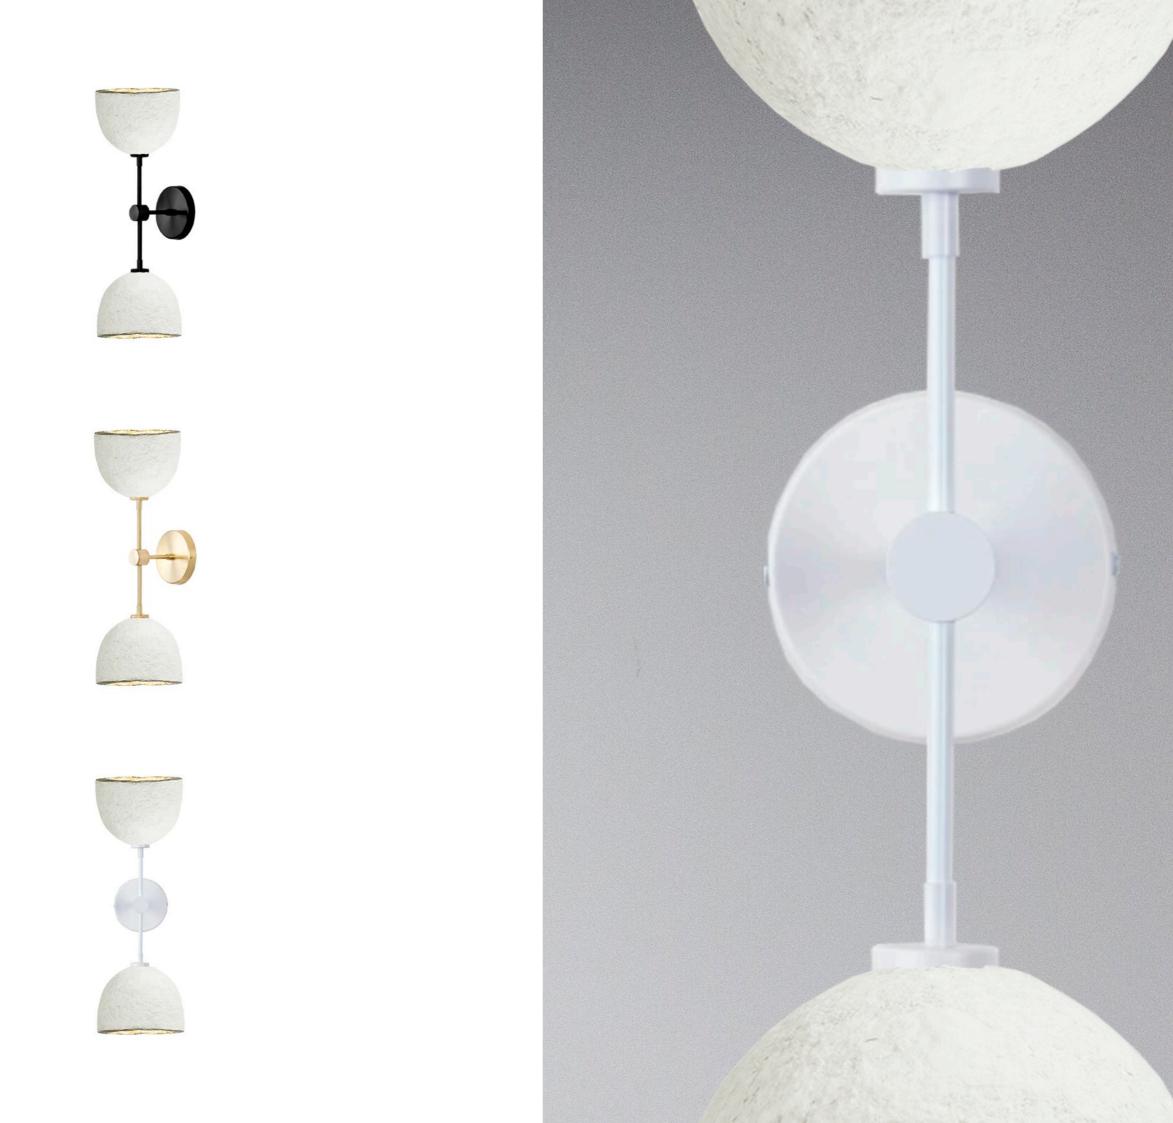

SINGLE & DOUBLE SCONCES

One of our newest editions to the MushLume Lighting Collection, the Single and Double Sconces come in both wall wired and plug-in options, as well as a variety of sizes to suit your project's needs.

#### TECHNICAL INFO

Pre-wired wall mounted (hardware included)
Compatible with all medium base LED bulbs
E26 socket
Recommended for use with LED bulb only
Max equivalent to 40 watts
120V 60Hz
Available in wall hardwired or plug-in
Lampshade is installed and removed by shade ring
Shade ring inner dia: 1-9/16" outer dia: 2-3/16"

#### DIMENSIONS

Small 11 H x 7.25 W x 8 D" Medium 12 H x 7.25 W x 9 D" Large 13 H x 7.25 Wx 10 D"

 Small
 20 H x 7.25 W x 8 D"

 Medium
 24 H x 7.25 W x 8 D"

 Large
 28 H x 7.25 W x 8 D"

 XLarge
 30 H x 7.25 W x 8 D"