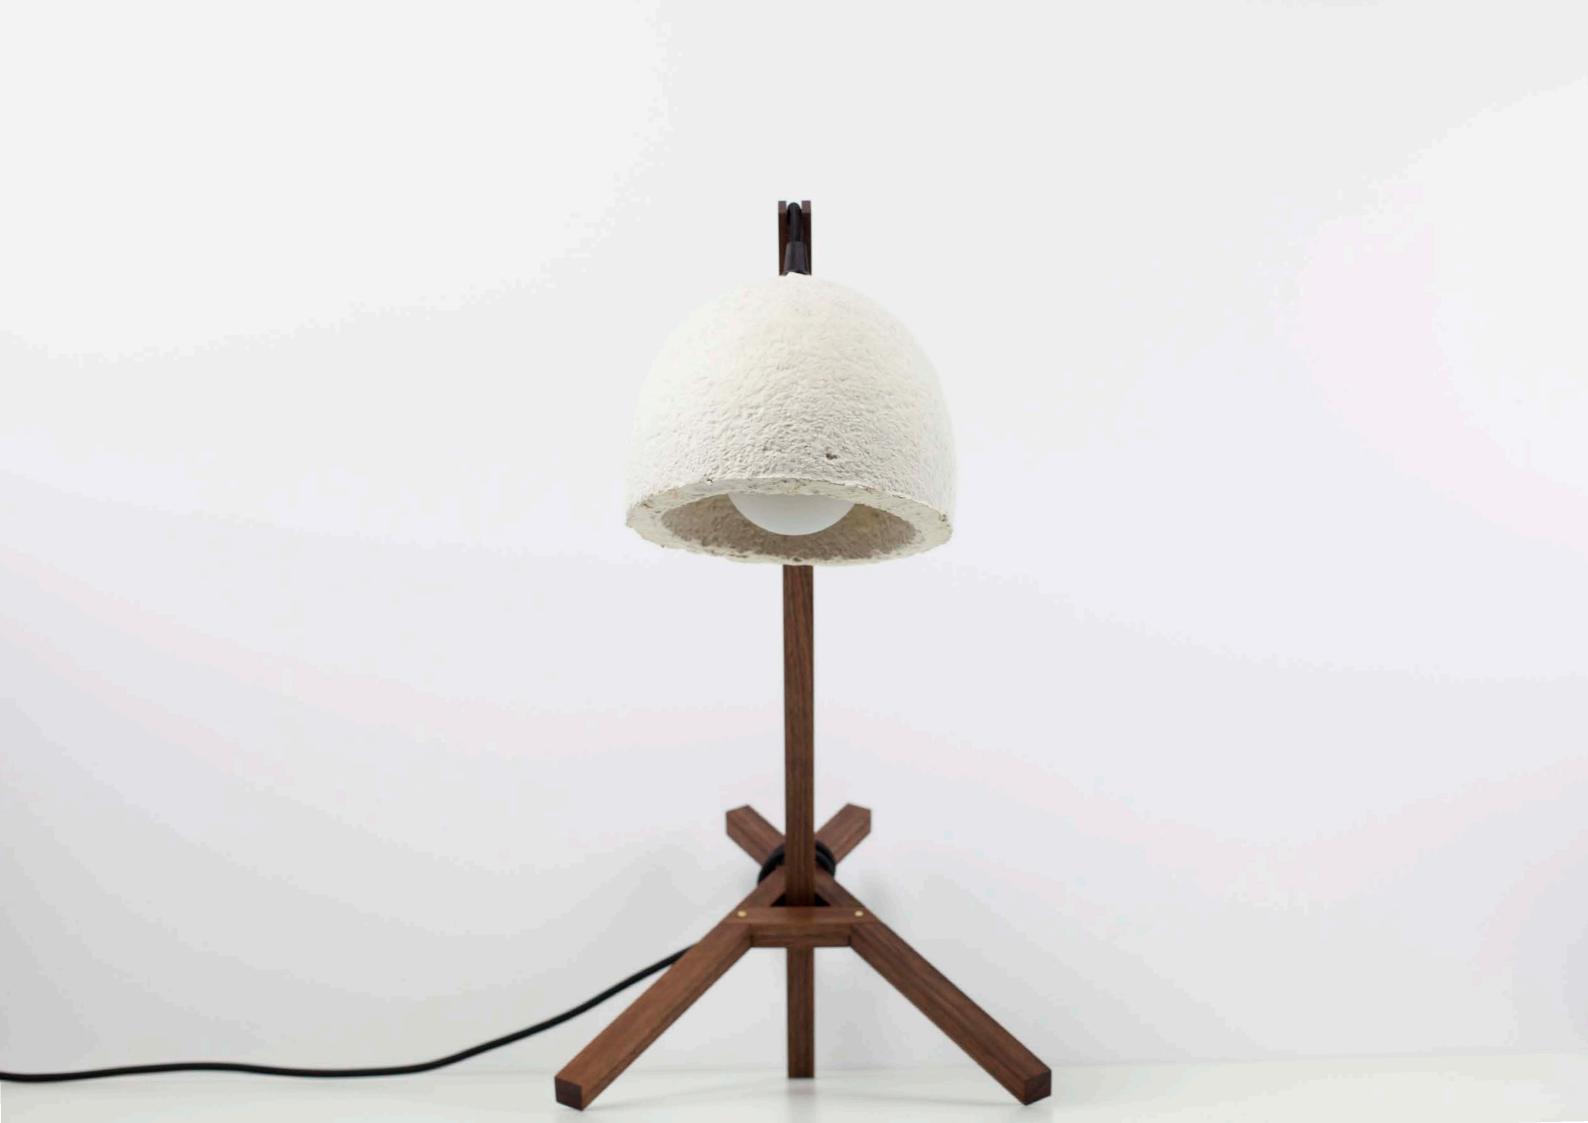

# 5 - Shade

The Grow Table Lamp is our most accessible and sustainably produced lamp, with a tool-free assembly table stand that's handmade from felled or dying trees within a 100 mile radius in Upstate NY.

Available in walnut or ash.

AWARDS