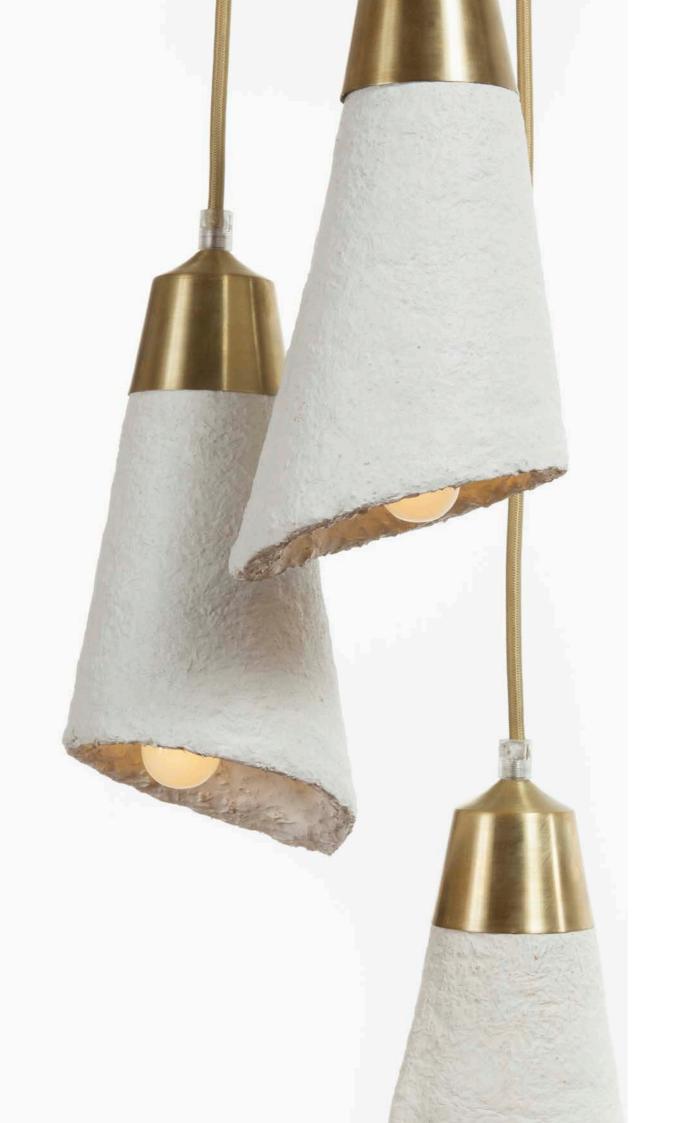

The MushLume Cup Light is our smallest pendant in the series and comes fitted with either white, black or brass hardware. These pendants look stunning in a series and are also found in the 3-Shade Linear Chandelier.

CUP LIGHT TABLE LAMP

The Cup Light Table Lamp features a steel base, custom brass hardware and American hard wood accents. Designed for tool-free assembly and ease of disassembly for reuse and recycling. All components made and assembled in America.