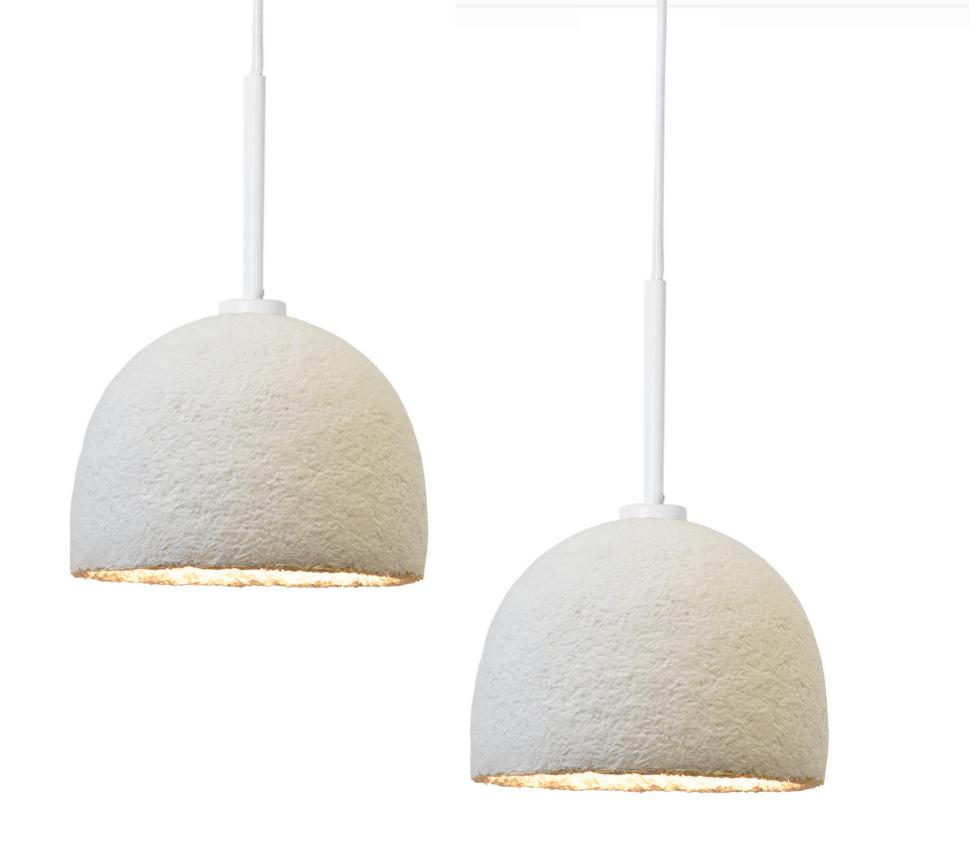

Compare the image of the world wide web to that of a mycorrhizal network and they're nearly identical in form!

LIVING MYCELIUM

BIOFABRICATED LAMPSHADE

LOCALLY &
SUSTAINABLY
SOURCED

RAPIDLY RENEWABLE

BIOFABRICATED

CRADLE TO CRADLE GOLD CERTIFIED

BIODEGRADABLE

NO TOXIC OR HAZARDOUS MATERIALS USED

Pre-wired ceiling mounted (hardware included)
Compatible with all medium base LED bulbs
E26 socket
Recommended for use with LED bulb only
Max equivalent to 60 watts, 40 watts for medium shade
120V 60Hz
6 feet of cord included (custom lengths available)
Available in ceiling flush mount
Lampshade is installed and removed by shade ring
Shade ring inner dia: 1-9/16" outer dia: 2-3/16"