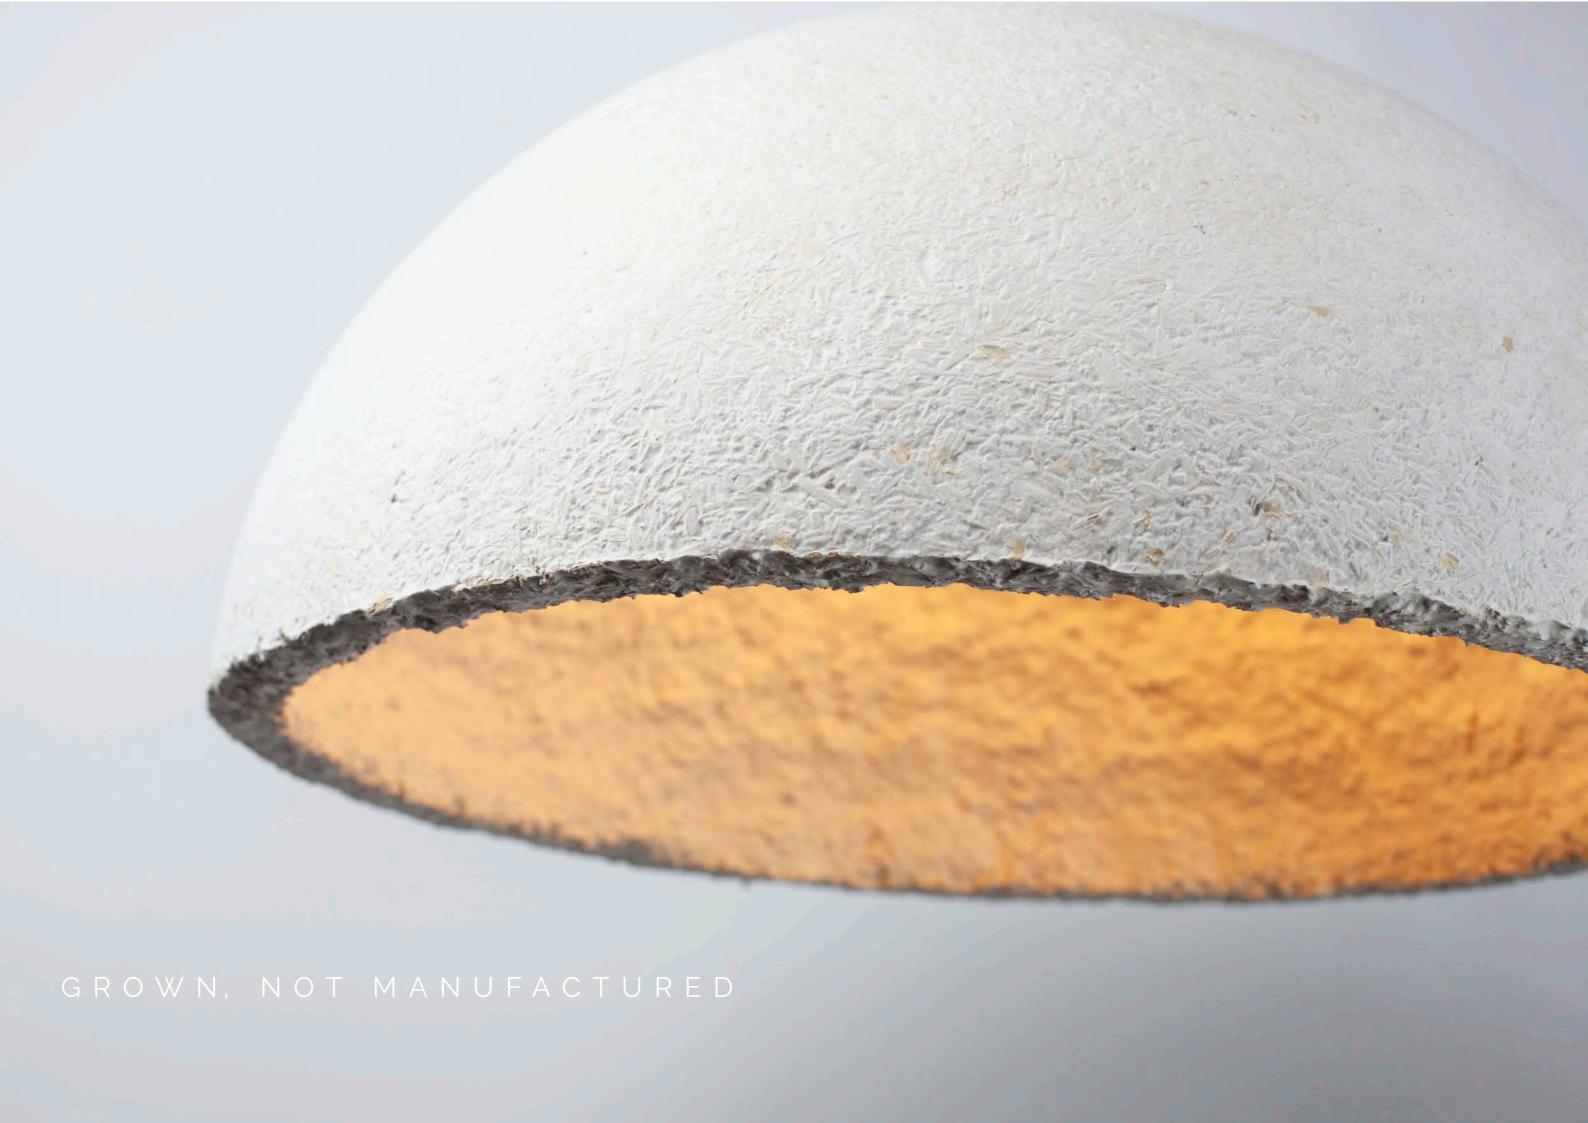

Compare the image of the world wide web to that of a mycorrhizal network and they're nearly identical in form!

LIVING MYCELIUM

BIOFABRICATED LAMPSHADE

LOCALLY &
SUSTAINABLY
SOURCED

RAPIDLY RENEWABLE

BIOFABRICATED

CRADLE TO CRADLE GOLD CERTIFIED

BIODEGRADABLE

NO TOXIC OR HAZARDOUS MATERIALS USED

Pre-wired ceiling mounted (hardware included)
Compatible with all medium base LED bulbs
E26 socket
Recommended for use with LED bulb only
Max equivalent to 60 watts, 40 watts for medium shade
120V 60Hz
6 feet of cord included (custom lengths available)
Available in ceiling flush mount
Lampshade is installed and removed by shade ring
Shade ring inner dia: 1-9/16" outer dia: 2-3/16"