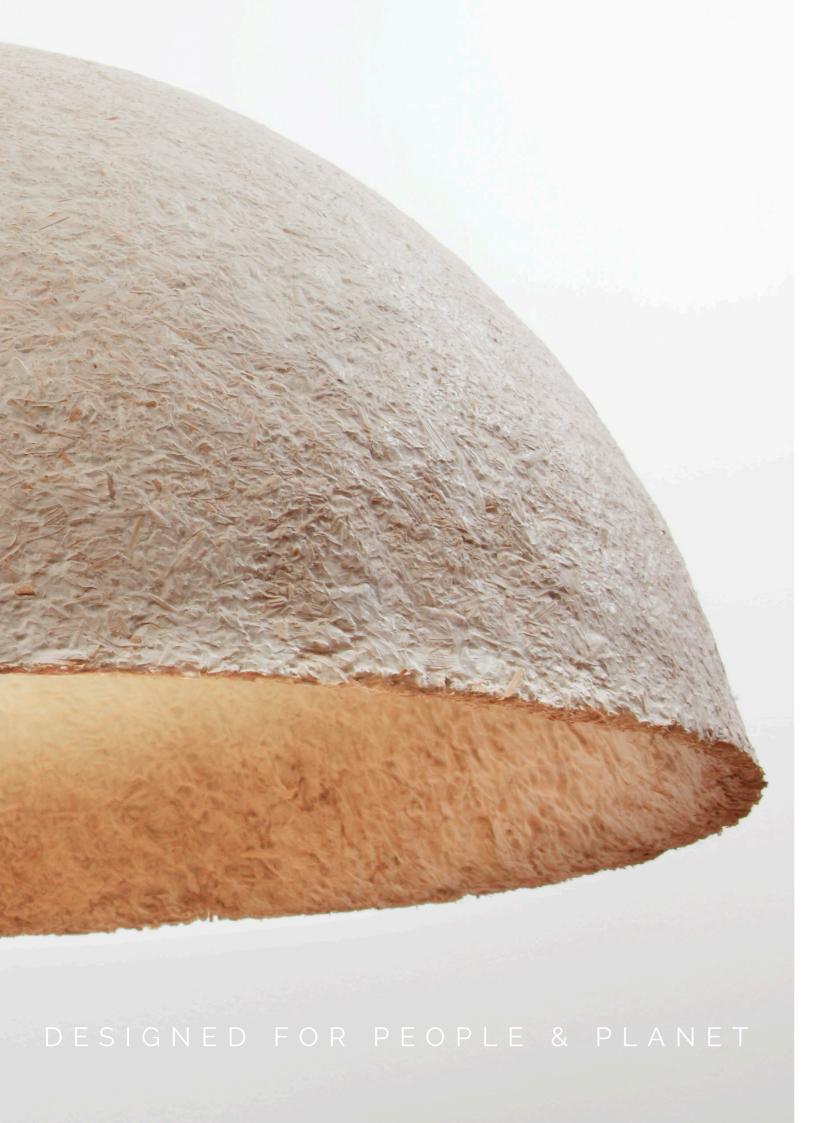

# MYCELIUM

The vegetative part of a fungus, or better known as the roots of mushrooms!

This incredible organism is truly one of nature's greatest wonders. Responsible for distributing water and nutrients to all plants in a forest, mycelium is not only a circulator of vital resources in an ecosystem, but a connector of information and communication.

Compare the image of the world wide web to that of a mycorrhizal network and they're nearly identical in form!

LIVING MYCELIUM

BIOFABRICATED LAMPSHADE

LOCALLY &
SUSTAINABLY
SOURCED

RAPIDLY RENEWABLE

BIOFABRICATED