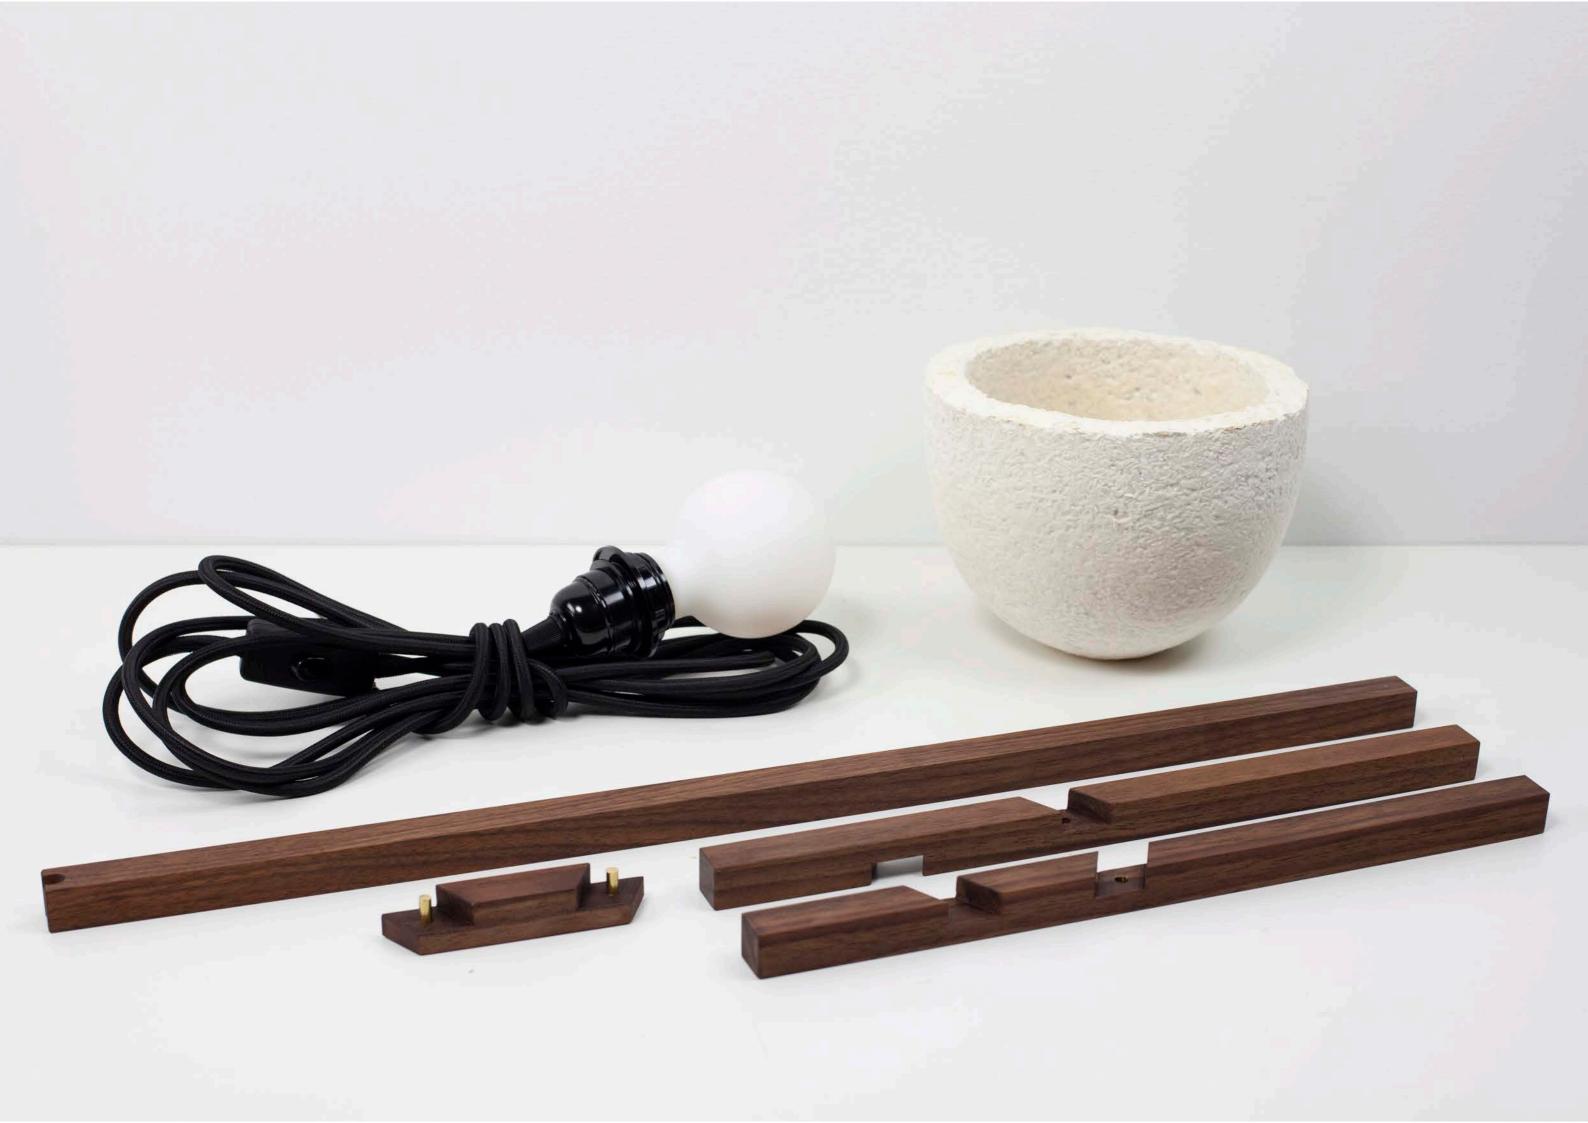

# 5 - Shade

The Grow Table Lamp is our most accessible and sustainably produced lamp, with a tool-free assembly table stand that's handmade from felled or dying trees within a 100 mile radius in Upstate NY.

Available in walnut or ash.

AWARDS