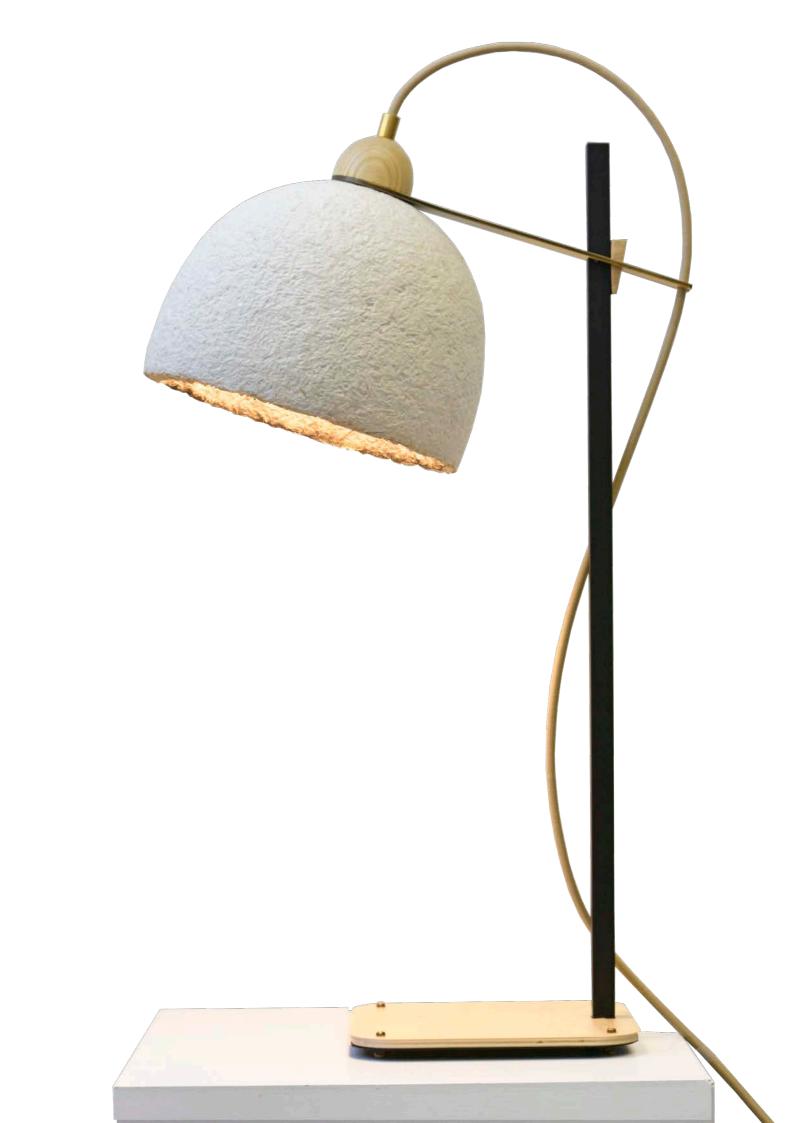

CUP LIGHT TABLE LAMP

The Cup Light Table Lamp features a steel base, custom brass hardware and American hard wood accents. Designed for tool-free assembly and ease of disassembly for reuse and recycling. All components made and assembled in America.

### TECHNICAL INFO

Pre-wired portable fixture
Compatible with all medium base LED bulbs
E26 socket
Recommended for use with LED bulb only
Max equivalent to 40 watts
120V 60Hz
Lampshade is installed and removed by shade ring
Shade ring inner dia: 1-9/16" outer dia: 2-3/16"