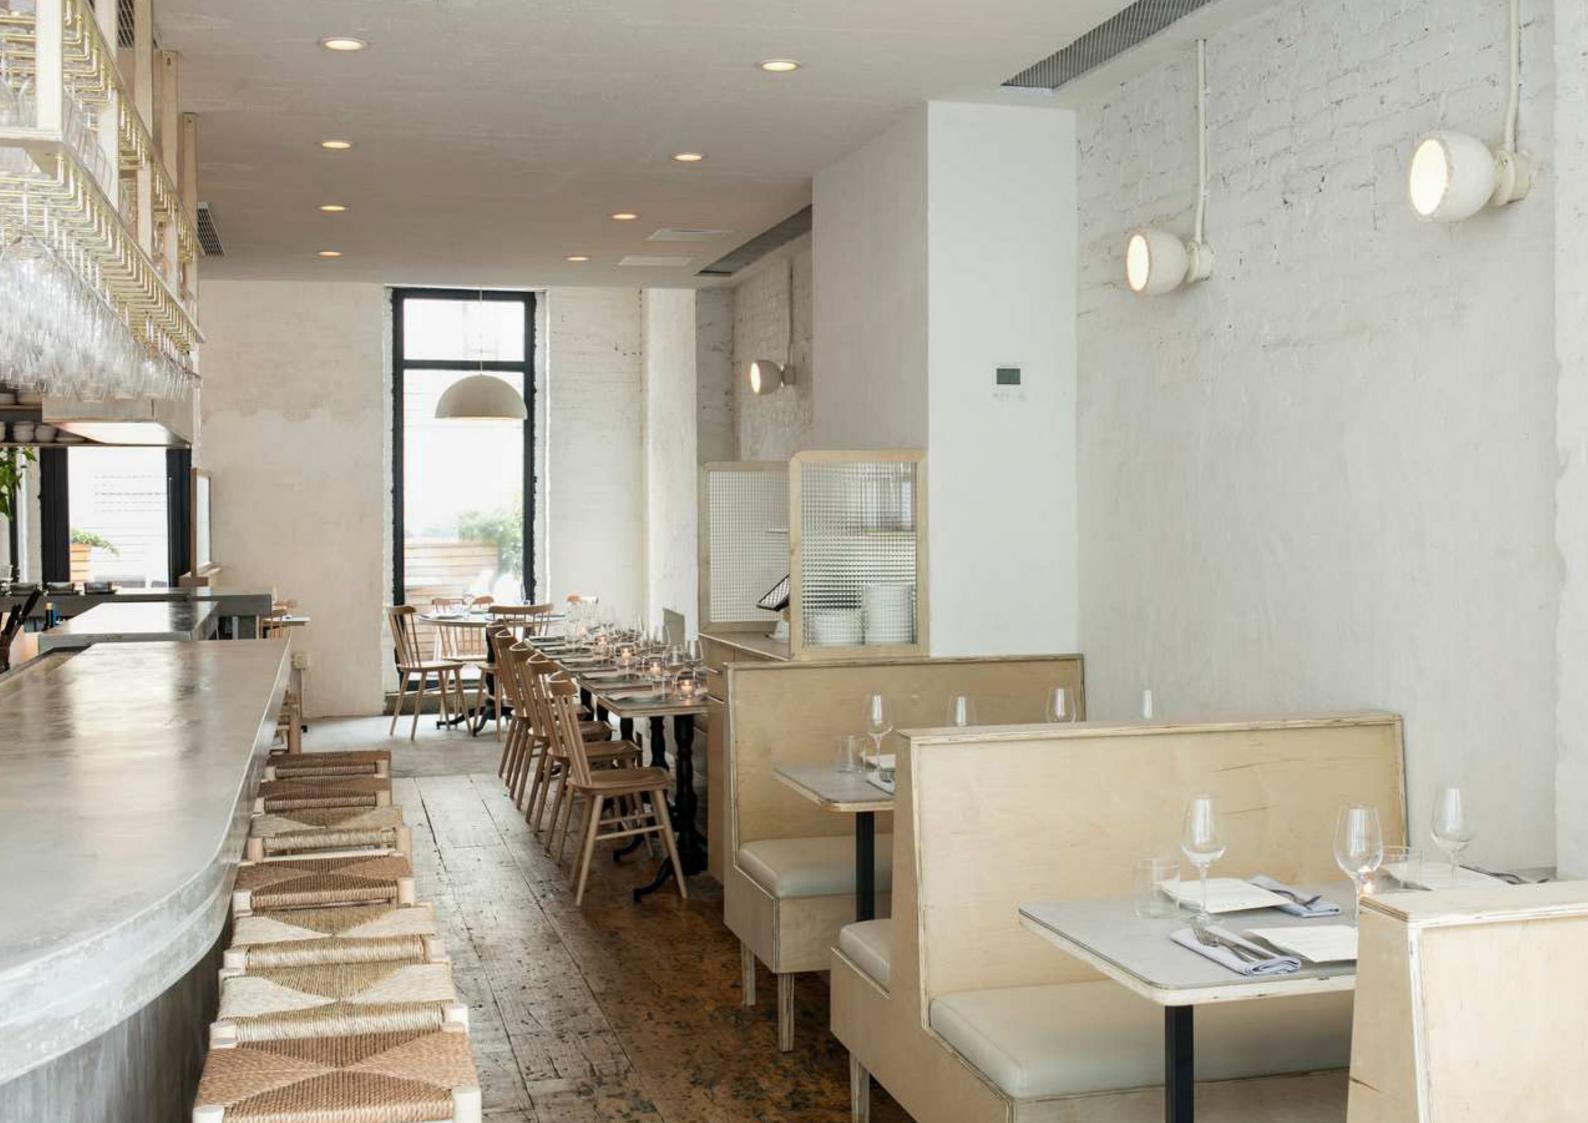

ceiling mounted (hardware included)
Compatible with all medium base LED bulbs
E26 socket
Recommended for use with LED bulb only
Max equivalent to 40 watts
120V 60Hz
4-6 feet of cord included (custom lengths available)
Lampshade is installed and removed by shade ring
Shade ring inner dia: 1-9/16" outer dia: 2-3/16"



## DIMENSIONS

# 3 - S h a d e



# 5 - Shade





The Grow Table Lamp is our most accessible and sustainably produced lamp, with a tool-free assembly table stand that's handmade from felled or dying trees within a 100 mile radius in Upstate NY.

Available in walnut or ash.











AWARDS













# 1 HOTEL BROOKLYN BRIDGE

DUMBO, BROOKLYN

2017







#### BLUE PARK KITCHEN

FINANCIAL DISTRICT, NEW YORK CITY
2018



# LALOU WINE BAR

PROSPECT HEIGHTS, BROOKLYN
2019





## MEDINAH

ST. SIMONS, GEORGIA 2018







## GRASS HOUSE

WASHINGTON, D.C.





EXPLORATIONS







CASCADE CHANDY





ABOUT THE DESIGNER

#### DANIELLE TROFE

BIODESIGNER + BIOMIMICRY SPECIALIST

Danielle Trofe founded her studio in 2011 with the goal to harness innovative technologies and material sciences in order to create functional and accessible design. Danielle strives to encourage a departure from conventional materials and production techniques in search of long-term, sustainable solutions.

Located in Brooklyn, New York, Danielle Trofe Design, LLC has nearly a decade of biodesign and biofabrication experience, materializing award-winning product design and providing biomimetic consulting services.







## DANIELLE TROFE

EST. 2011 | BROOKLYN, NY
DANIELLETROFE.COM