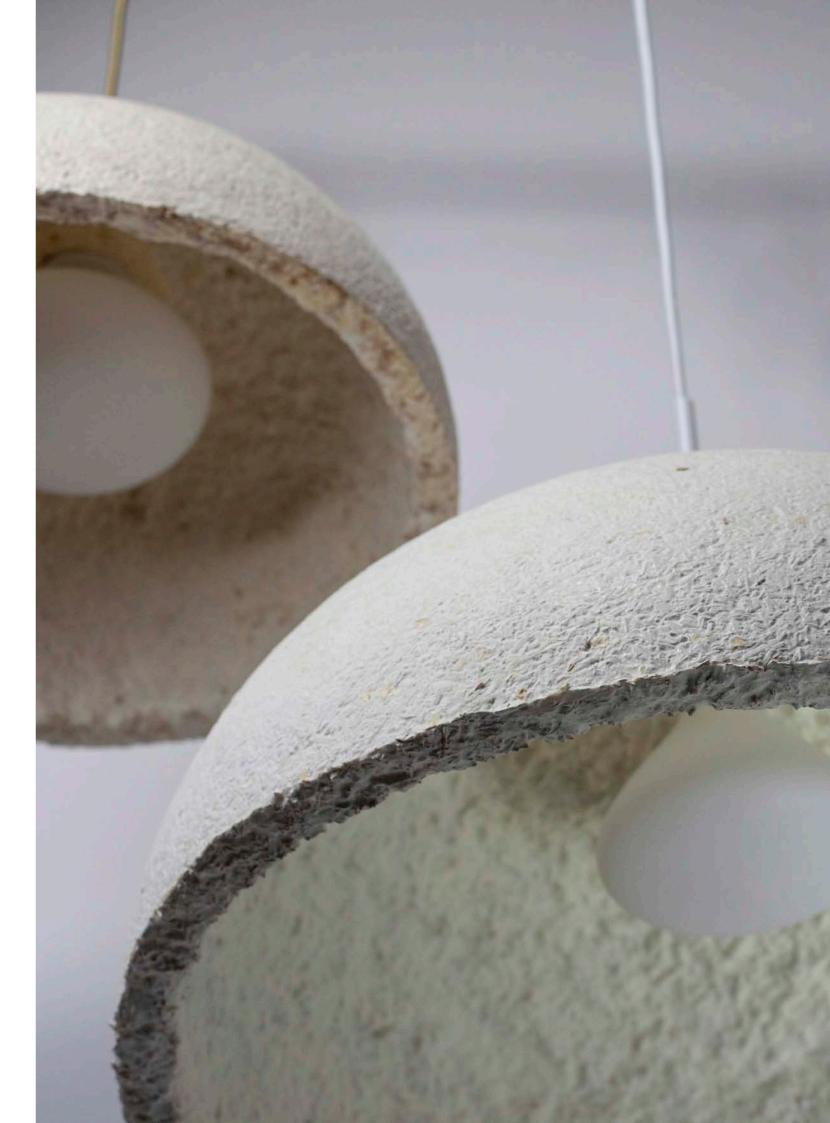

# MYCELIUM

The vegetative part of a fungus, or better known as the roots of mushrooms!

This incredible organism is truly one of nature's greatest wonders. Responsible for distributing water and nutrients to all plants in a forest, mycelium is not only a circulator of vital resources in an ecosystem, but a connector of information and communication.

Compare the image of the world wide web to that of a mycorrhizal network and they're nearly identical in form!

LIVING MYCELIUM

BIOFABRICATED LAMPSHADE

LOCALLY &
SUSTAINABLY
SOURCED

RAPIDLY RENEWABLE

BIOFABRICATED