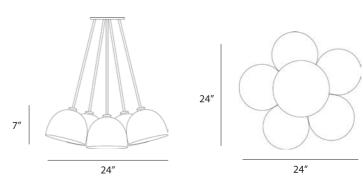

## 5-Shade

LINEAR CHANDELIER

Pre-wired ceiling mounted (hardware included)
Compatible with all medium base LED bulbs
E26 socket

Recommended for use with LED bulb only Max equivalent to 40 watts 120V 60Hz

4 feet of cord included (custom lengths available) Lampshade is installed and removed by shade ring Shade ring inner dia: 1-9/16" outer dia: 2-3/16"

3 - Shade

4 - Shade

5 - Shade

Pre-wired ceiling mounted (hardware included)
Compatible with all medium base LED bulbs
E26 socket
Recommended for use with LED bulb only
Max equivalent to 40 watts
120V 60Hz
4-6 feet of cord included (custom lengths available)
Lampshade is installed and removed by shade ring
Shade ring inner dia: 1-9/16" outer dia: 2-3/16"

## DIMENSIONS

# 5 - Shade

The Grow Table Lamp is our most accessible and sustainably produced lamp, with a tool-free assembly table stand that's handmade from felled or dying trees within a 100 mile radius in Upstate NY.