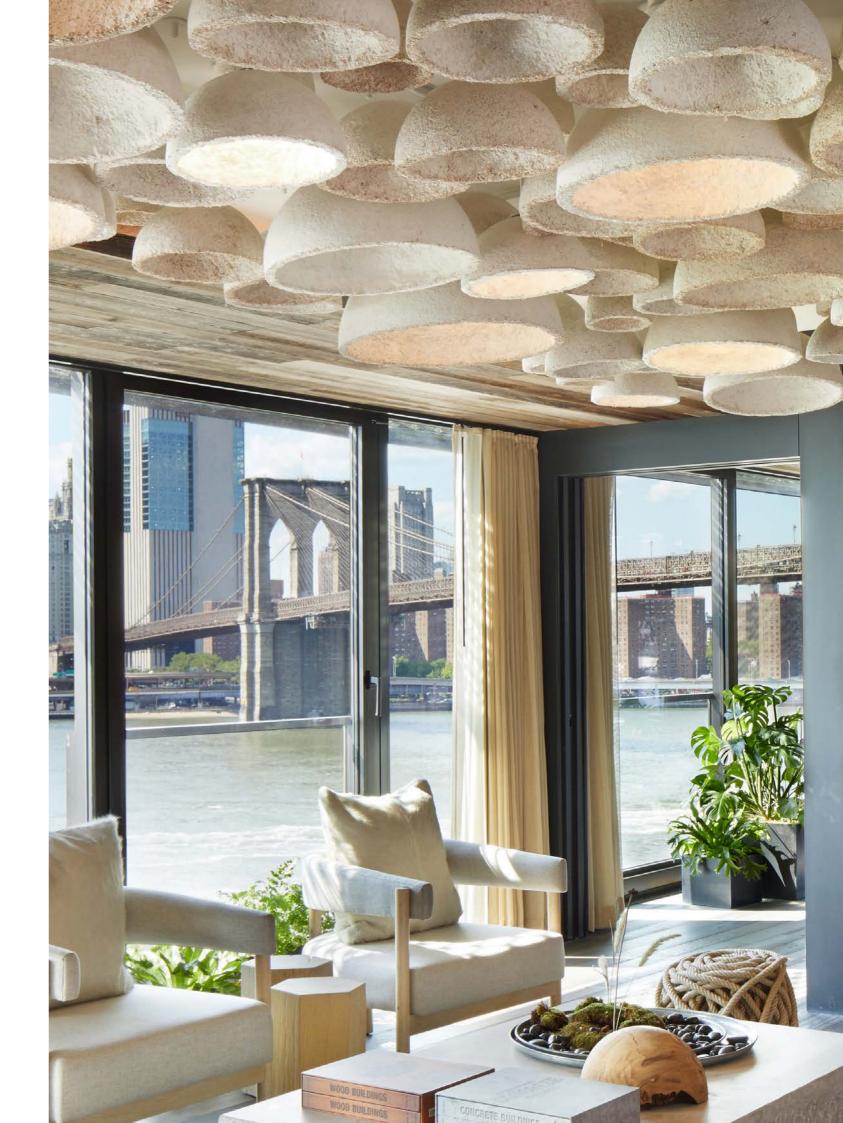

hade ring Shade ring inner dia: 1-9/16" outer dia: 2-3/16"



3 - Shade





4 - Shade





5 - Shade













Pre-wired ceiling mounted (hardware included)
Compatible with all medium base LED bulbs
E26 socket
Recommended for use with LED bulb only
Max equivalent to 40 watts
120V 60Hz
4-6 feet of cord included (custom lengths available)
Lampshade is installed and removed by shade ring
Shade ring inner dia: 1-9/16" outer dia: 2-3/16"



## DIMENSIONS

# 3 - S h a d e



# 5 - Shade





The Grow Table Lamp is our most accessible and sustainably produced lamp, with a tool-free assembly table stand that's handmade from felled or dying trees within a 100 mile radius in Upstate NY.

Available in walnut or ash.











AWARDS













# 1 HOTEL BROOKLYN BRIDGE

DUMBO, BROOKLYN

2017







#### BLUE PARK KITCHEN

FINANCIAL DISTRICT, NEW YORK CITY
2018



# LALOU WINE BAR

PROSPECT HEIGHTS, BROOKLYN
2019





## MEDINAH

ST. SIMONS, GEORGIA 2018







## GRASS HOUSE

WASHINGTON, D.C.





EXPLORATIONS







CASCADE CHANDY





ABOUT THE DESIGNER

#### DANIELLE TROFE

BIODESIGNER + BIOMIMICRY SPECIALIST

Danielle Trofe founded her studio in 2011 with the goal to harness innovative technologies and material sciences in order to create functional and accessible design. Danielle strives to encourage a departure from conventional materials and production techniques in search of long-term, sustainable solutions.

Located in Brooklyn, New York, Danielle Trofe Design, LLC has nearly a decade of biodesign and biofabrication experience, materializing award-winning product desig