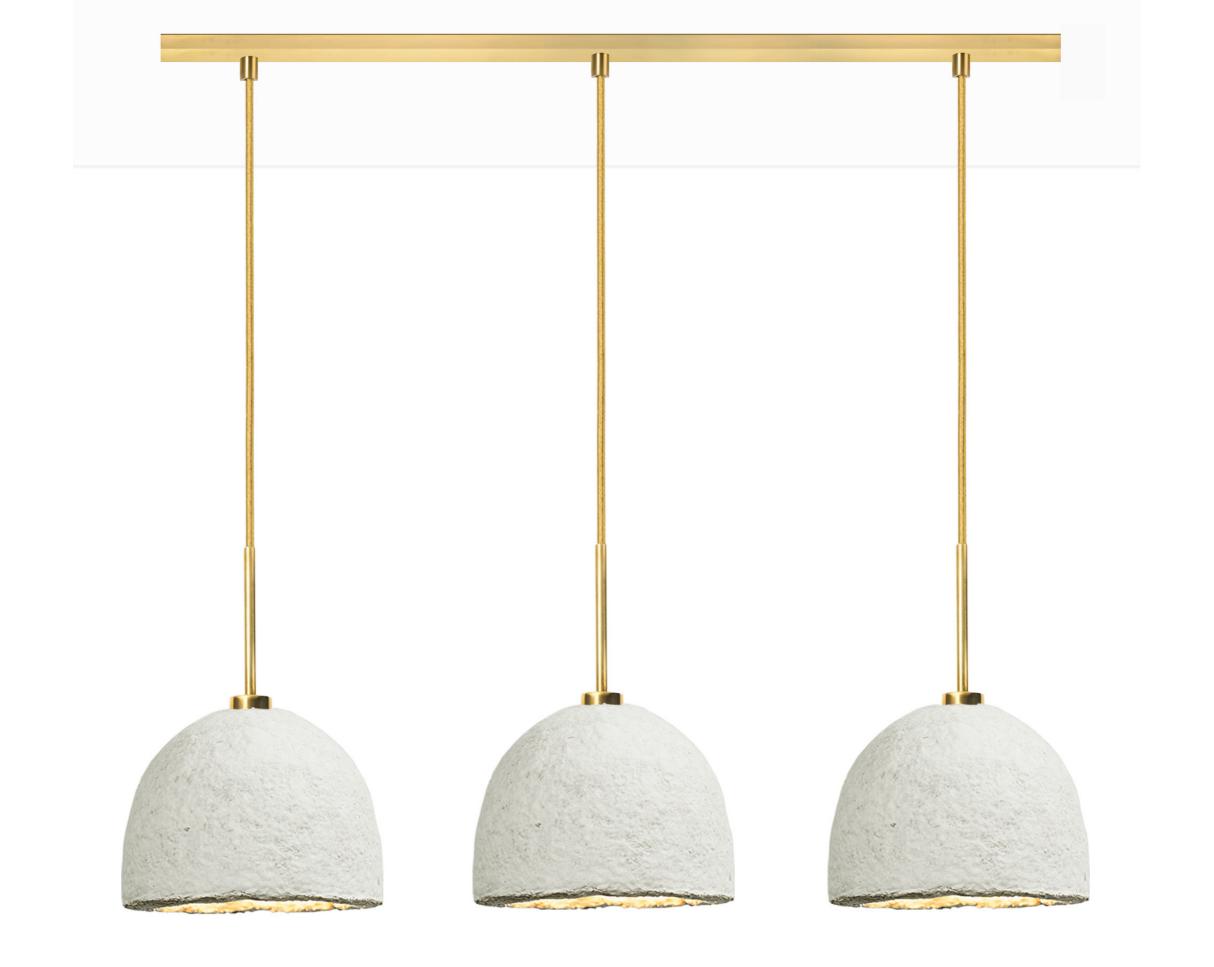

The MushLume Cup Light is our smallest pendant in the series and comes fitted with either white, black or brass hardware. These pendants look stunning in a series and are also found in the 3-Shade Linear Chandelier.

CLUSTER CHANDELIER

The MushLume Chandeliers bring elegance and intrigue to any space and prove to be our most adaptable fixtures with three style options: the Cluster, Linear and Stagger series. Each can be customized by color of cord and hardware, drop down length, number of shades and the size of shade used. Please contact us to explore your unique needs.