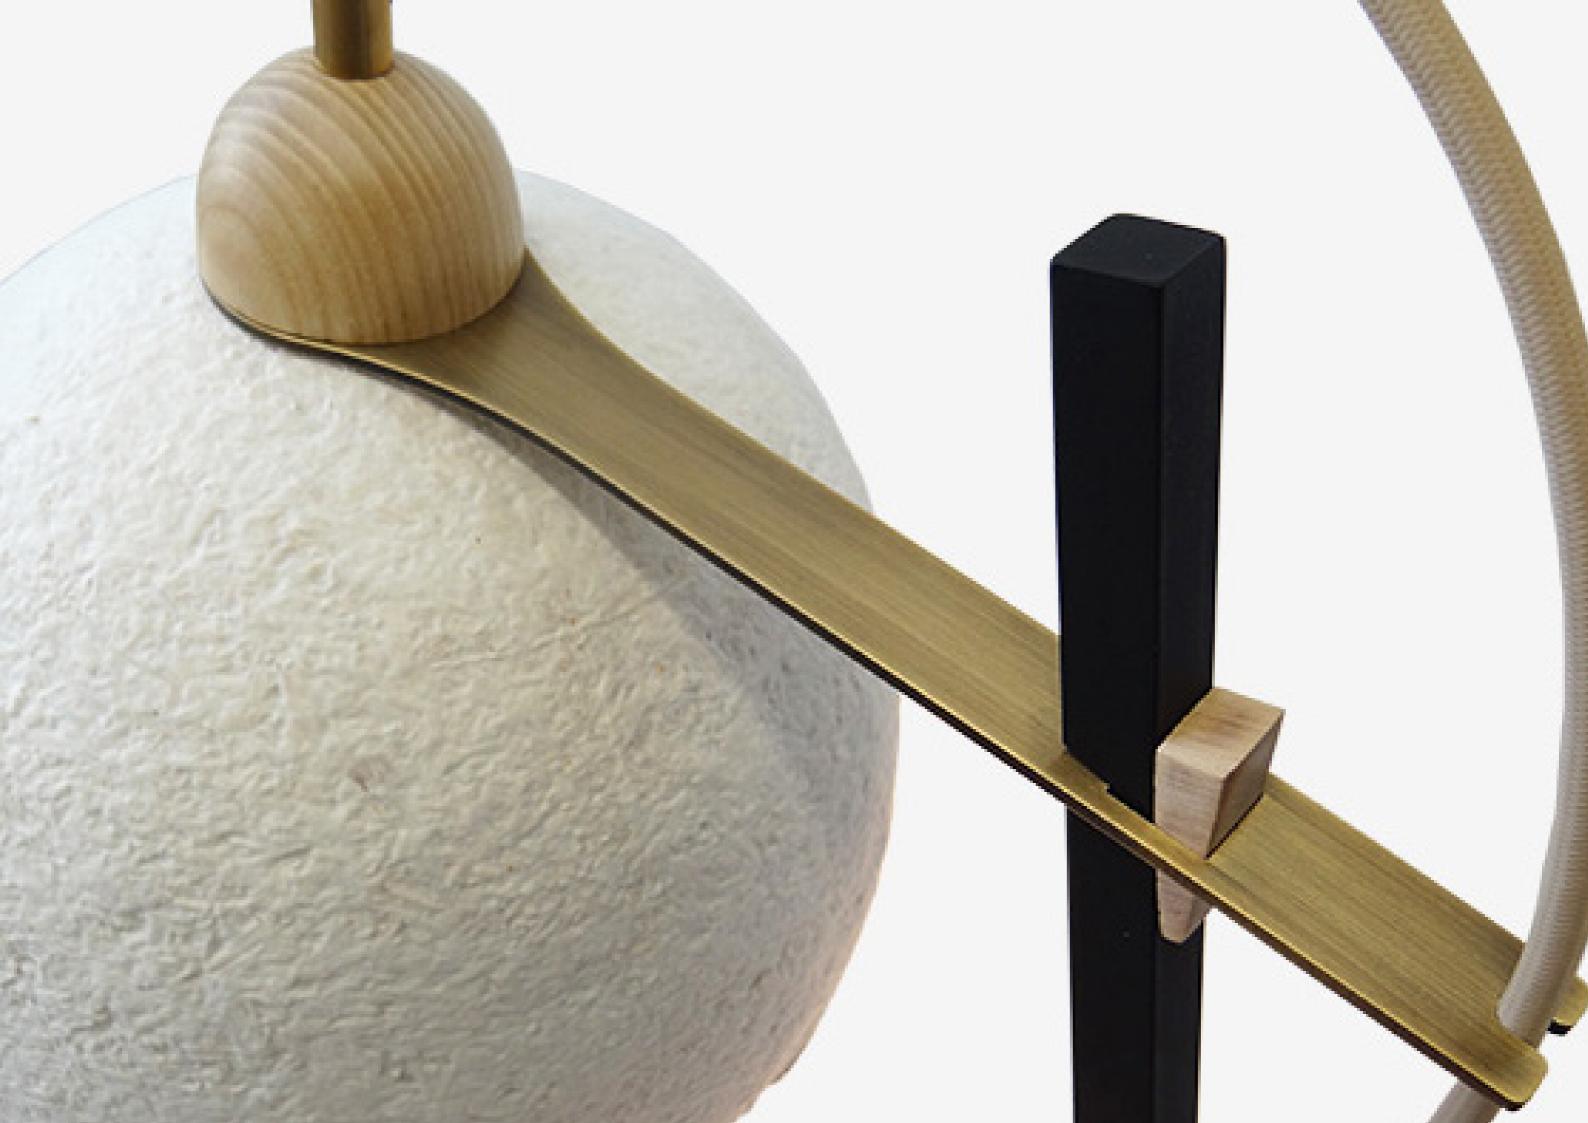

CUP LIGHT TABLE LAMP

The Cup Light Table Lamp features a steel base, custom brass hardware and American hard wood accents. Designed for tool-free assembly and ease of disassembly for reuse and recycling. All components made and assembled in America.