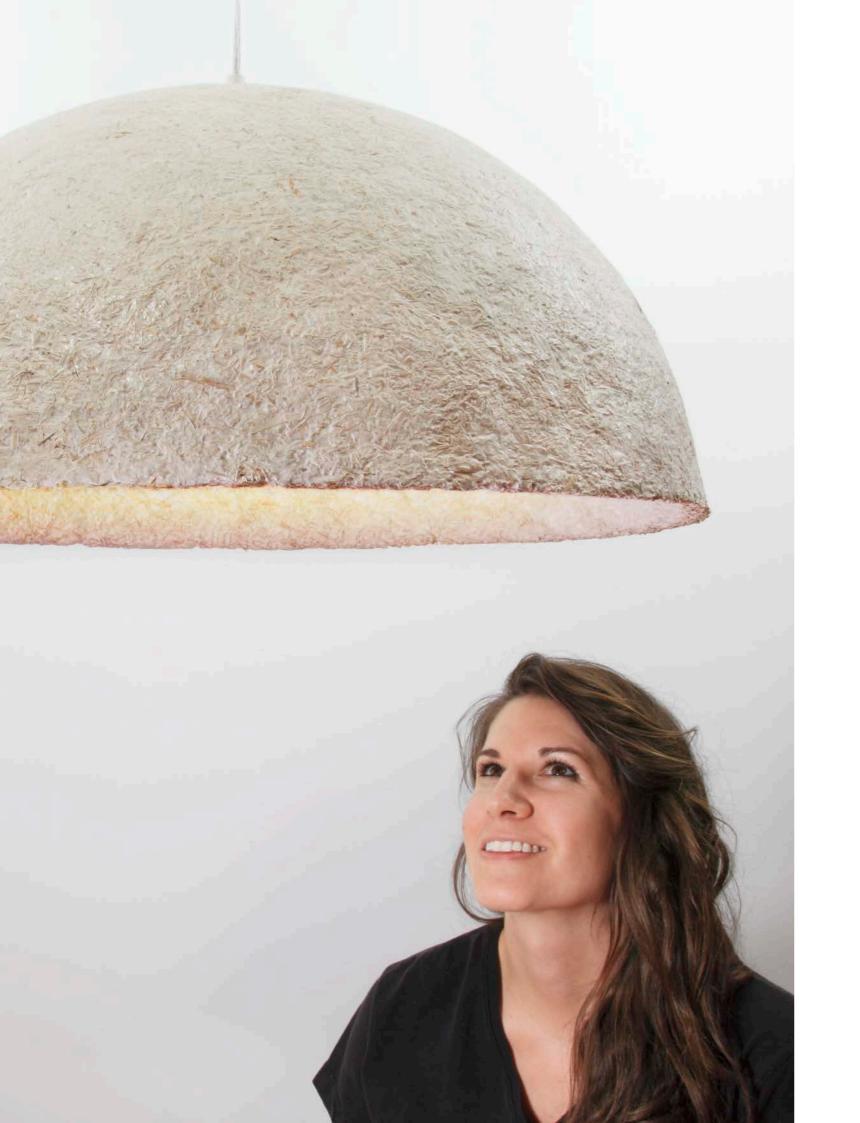

Shaped after the curves of a trumpet, this hanging lamp establishes a dramatic interior effect. Create a dynamic cloud cluster by pairing with the MushLume Hemi and Cup Light Pendants for an eye-catching array.