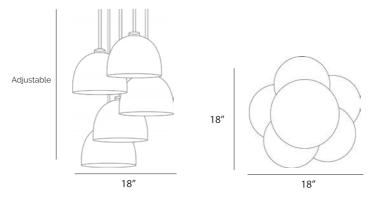

## 5-Shade

LINEAR CHANDELIER

Pre-wired ceiling mounted (hardware included)
Compatible with all medium base LED bulbs
E26 socket

Recommended for use with LED bulb only Max equivalent to 40 watts 120V 60Hz

4 feet of cord included (custom lengths available) Lampshade is installed and removed by shade ring Shade ring inner dia: 1-9/16" outer dia: 2-3/16"

3 - Shade

4 - Shade

5 - Shade

Pre-wired ceiling mounted (hardware included)
Compatible with all medium base LED bulbs
E26 socket
Recommended for use with LED bulb only
Max equivalent to 40 watts
120V 60Hz
4-6 feet of cord included (custom lengths available)
Lampshade is installed and removed by shade ring
Shade ring inner dia: 1-9/16" outer dia: 2-3/16"

## DIMENSIONS