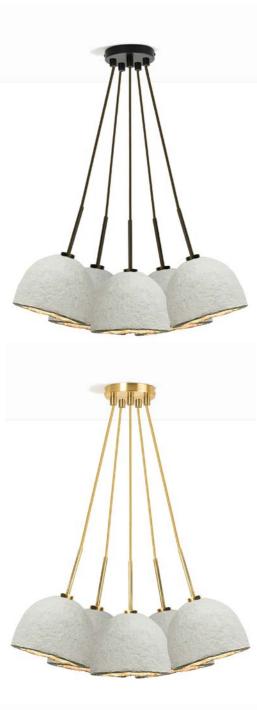

CLUSTER CHANDELIER

The MushLume Chandeliers bring elegance and intrigue to any space and prove to be our most adaptable fixtures with three style options: the Cluster, Linear and Stagger series. Each can be customized by color of cord and hardware, drop down length, number of shades and the size of shade used. Please contact us to explore your unique needs.

## 5-Shade

LINEAR CHANDELIER

Pre-wired ceiling mounted (hardware included)
Compatible with all medium base LED bulbs
E26 socket

Recommended for use with LED bulb only Max equivalent to 40 watts 120V 60Hz

4 feet of cord included (custom lengths available) Lampshade is installed and removed by shade ring Shade ring inner dia: 1-9/16" outer dia: 2-3/16"

3 - Shade

4 - Shade

5 - Shade

Pre-wired ceiling mounted (hardware included)
Compatible with all medium base LED bulbs
E26 socket
Recommended for use with LED bulb only
Max equivalent to 40 watts
120V 60Hz
4-6 feet of cord included (custom lengths available)
Lampshade is installed and removed by shade ring
Shade ring inner dia: 1-9/16" outer dia: 2-3/16"