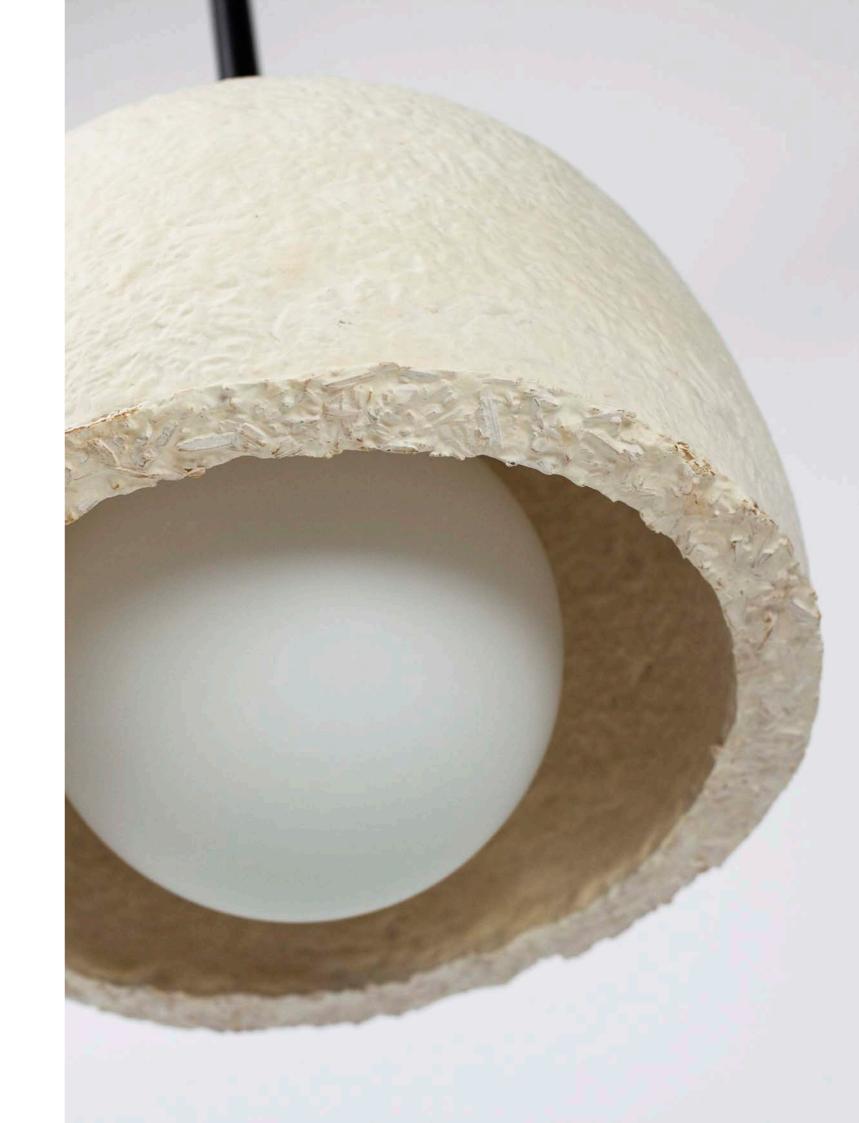

# MYCELIUM

The vegetative part of a fungus, or better known as the roots of mushrooms!

This incredible organism is truly one of nature's greatest wonders. Responsible for distributing water and nutrients to all plants in a forest, mycelium is not only a circulator of vital resources in an ecosystem, but a connector of information and communication.

Compare the image of the world wide web to that of a mycorrhizal network and they're nearly identical in form!

LIVING MYCELIUM

BIOFABRICATED LAMPSHADE

LOCALLY &
SUSTAINABLY
SOURCED

RAPIDLY RENEWABLE

BIOFABRICATED