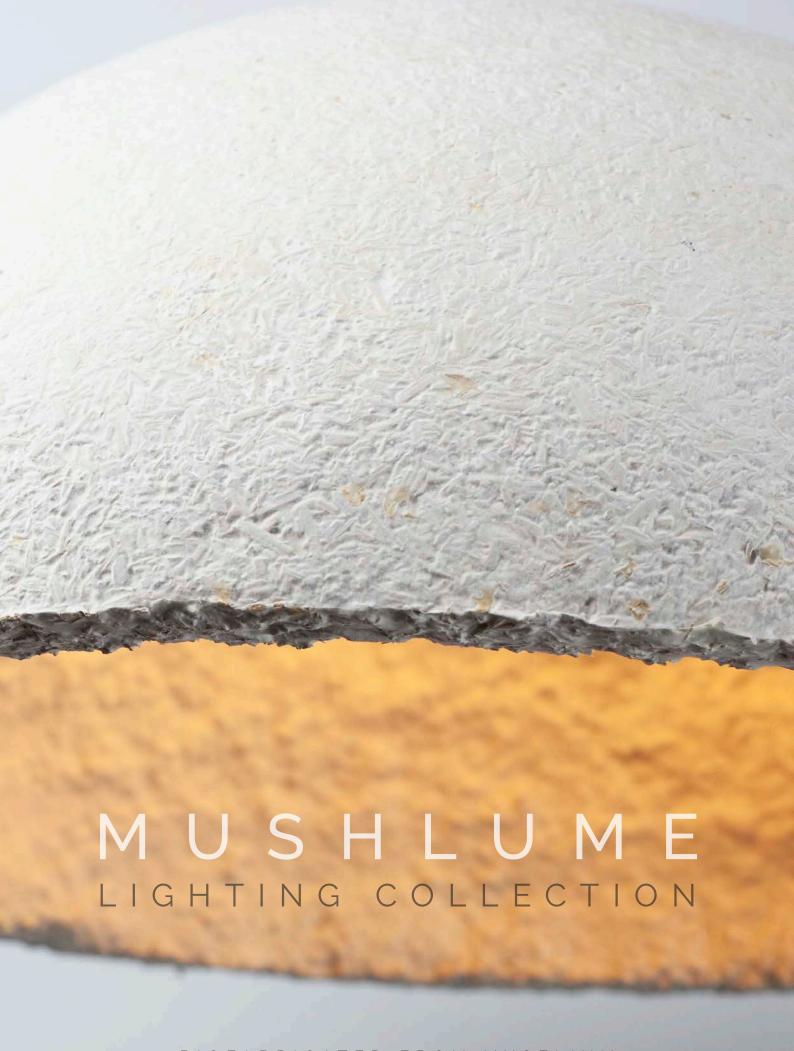

BIOFABRICATED FROM MYCELIUM

# MYCELIUM

The vegetative part of a fungus, or better known as the roots of mushrooms!

This incredible organism is truly one of nature's greatest wonders. Responsible for distributing water and nutrients to all plants in a forest, mycelium is not only a circulator of vital resources in an ecosystem, but a connector of information and communication.