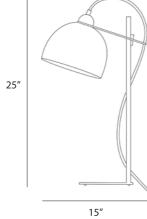

CUP LIGHT TABLE LAMP

The Cup Light Table Lamp features a steel base, custom brass hardware and American hard wood accents. Designed for tool-free assembly and ease of disassembly for reuse and recycling. All components made and assembled in America.

### TECHNICAL INFO

Pre-wired portable fixture
Compatible with all medium base LED bulbs
E26 socket
Recommended for use with LED bulb only
Max equivalent to 40 watts
120V 60Hz
Lampshade is installed and removed by shade ring
Shade ring inner dia: 1-9/16" outer dia: 2-3/16"