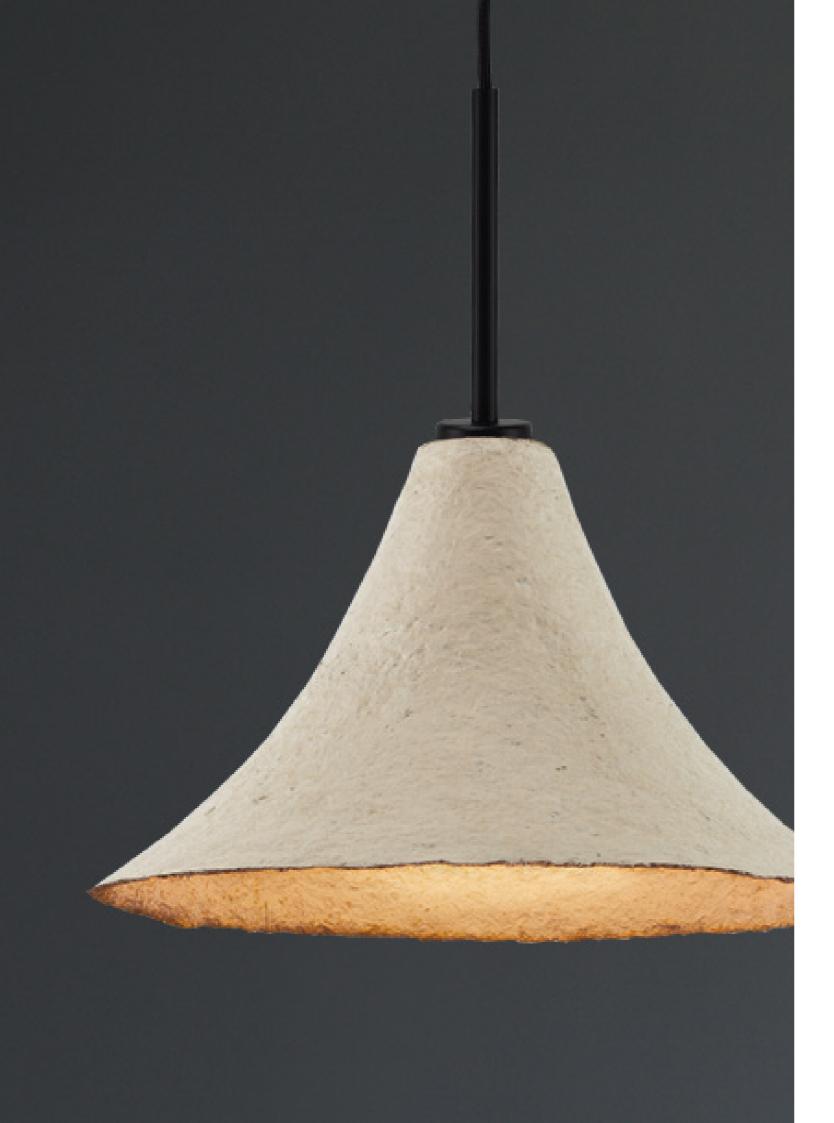

Shaped after the curves of a trumpet, this hanging lamp establishes a dramatic interior effect. Create a dynamic cloud cluster by pairing with the MushLume Hemi and Cup Light Pendants for an eye-catching array.