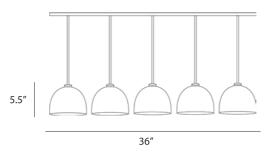

## 5-Shade

LINEAR CHANDELIER

Pre-wired ceiling mounted (hardware included)
Compatible with all medium base LED bulbs
E26 socket

Recommended for use with LED bulb only Max equivalent to 40 watts 120V 60Hz

4 feet of cord included (custom lengths available) Lampshade is installed and removed by shade ring Shade ring inner dia: 1-9/16" outer dia: 2-3/16"

3 - Shade

4 - Shade

5 - Shade

Pre-wired ceiling mounted (hardware included)
Compatible with all medium base LED bulbs
E26 socket
Recommended for use with LED bulb only
Max equivalent to 40 watts
120V 60Hz
4-6 feet of cord included (custom lengths available)
Lampshade is installed and removed by shade ring
Shade ring inner dia: 1-9/16" outer dia: 2-3/16"