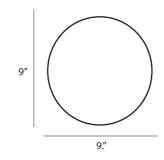

#### DIMENSIONS

Small 11 H x 7.25 W x 8 D" Medium 12 H x 7.25 W x 9 D" Large 13 H x 7.25 Wx 10 D"

 Small
 20 H x 7.25 W x 8 D"

 Medium
 24 H x 7.25 W x 8 D"

 Large
 28 H x 7.25 W x 8 D"

 XLarge
 30 H x 7.25 W x 8 D"