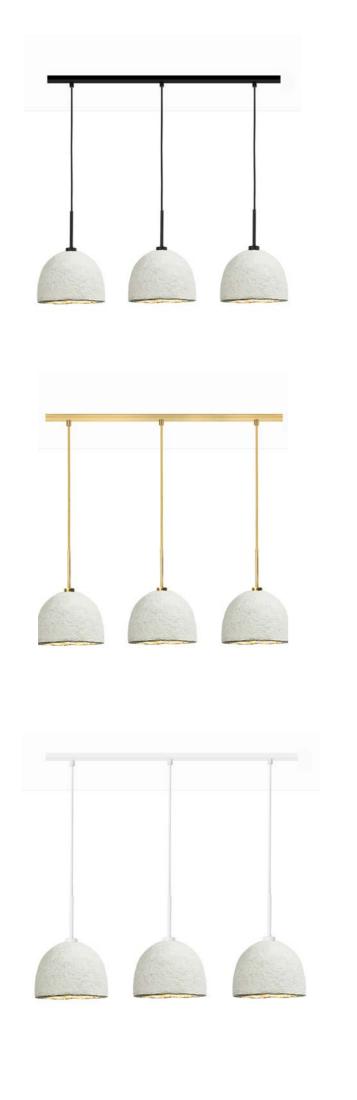

The MushLume Cup Light is our smallest pendant in the series and comes fitted with either white, black or brass hardware. These pendants look stunning in a series and are also found in the 3-Shade Linear Chandelier.

CLUSTER CHANDELIER

The MushLume Chandeliers bring elegance and intrigue to any space and prove to be our most adaptable fixtures with three style options: the Cluster, Linear and Stagger series. Each can be customized by color of cord and hardware, drop down length, number of shades and the size of shade used. Please contact us to explore your unique needs.