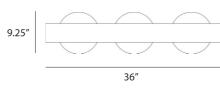

### DIMENSIONS

3 - S h a d e

4 feet of cord included (custom lengths available) Lampshade is installed and removed by shade ring Shade ring inner dia: 1-9/16" outer dia: 2-3/16"

3 - Shade

4 - Shade

5 - Shade

Pre-wired ceiling mounted (hardware included)
Compatible with all medium base LED bulbs
E26 socket
Recommended for use with LED bulb only
Max equivalent to 40 watts
120V 60Hz
4-6 feet of cord included (custom lengths available)
Lampshade is installed and removed by shade ring
Shade ring inner dia: 1-9/16" outer dia: 2-3/16"