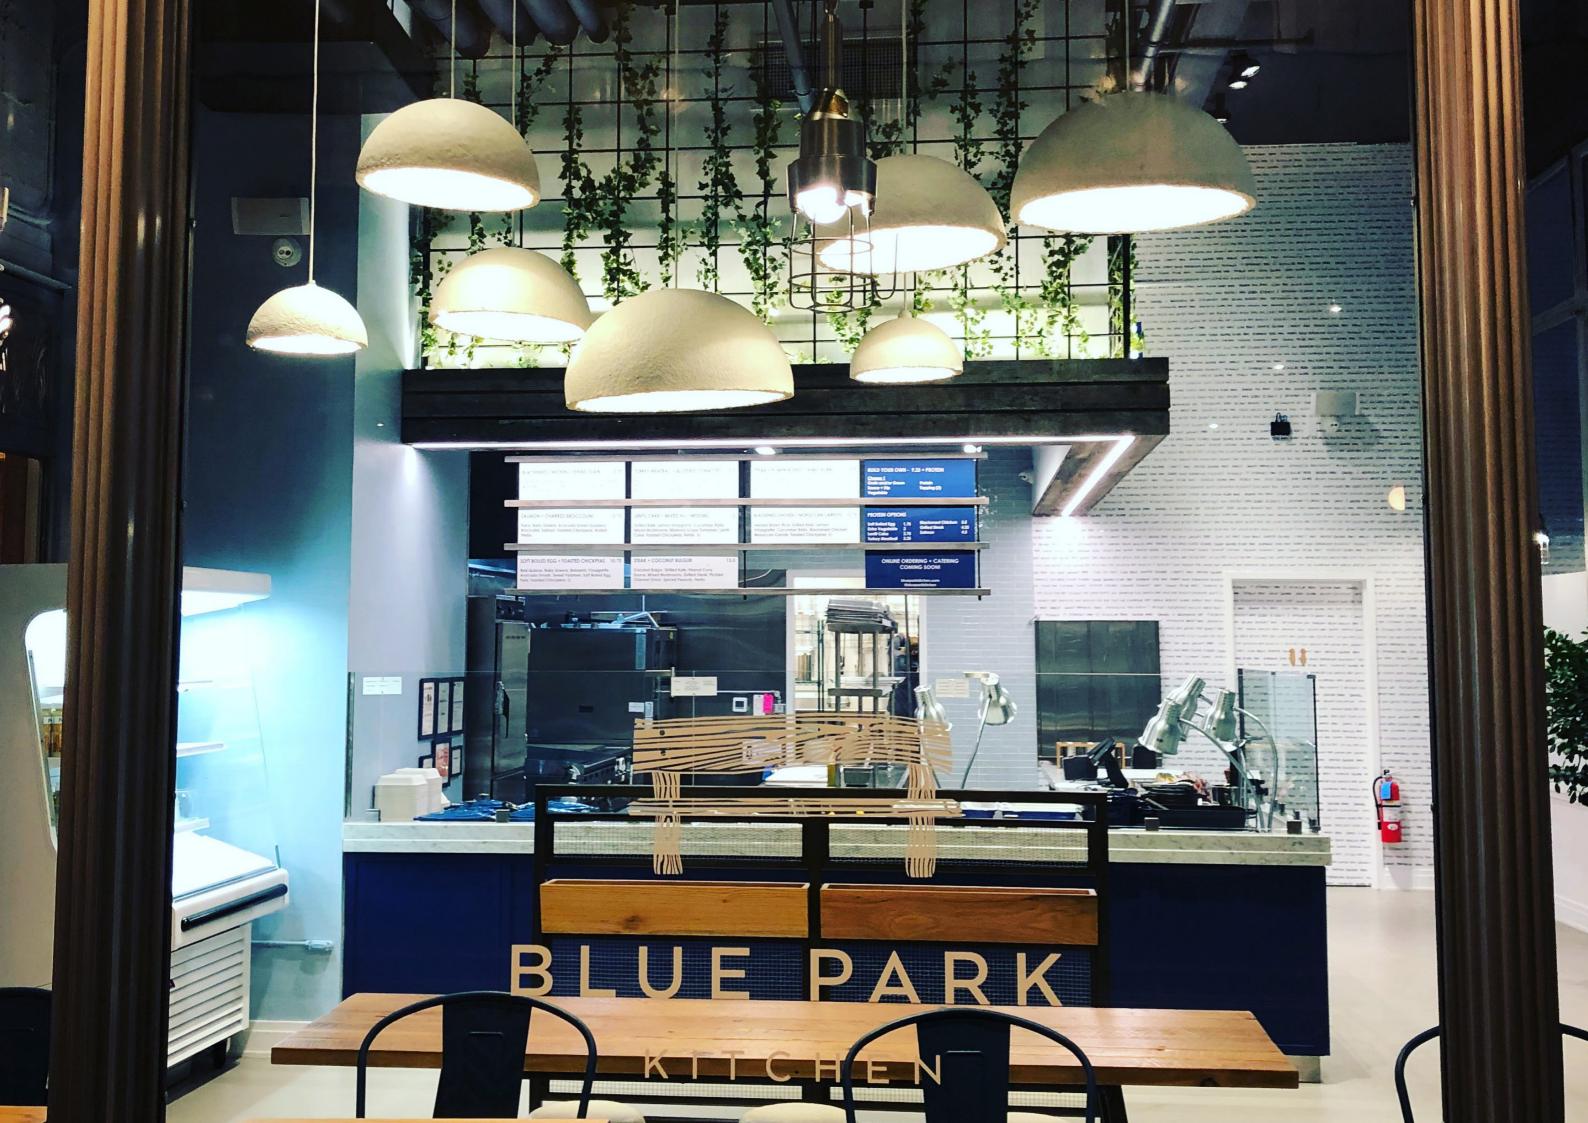

e





4 - Shade





5 - Shade













Pre-wired ceiling mounted (hardware included)
Compatible with all medium base LED bulbs
E26 socket
Recommended for use with LED bulb only
Max equivalent to 40 watts
120V 60Hz
4-6 feet of cord included (custom lengths available)
Lampshade is installed and removed by shade ring
Shade ring inner dia: 1-9/16" outer dia: 2-3/16"



## DIMENSIONS

# 3 - S h a d e



# 5 - Shade





The Grow Table Lamp is our most accessible and sustainably produced lamp, with a tool-free assembly table stand that's handmade from felled or dying trees within a 100 mile radius in Upstate NY.

Available in walnut or ash.











AWARDS













# 1 HOTEL BROOKLYN BRIDGE

DUMBO, BROOKLYN

2017







#### BLUE PARK KITCHEN

FINANCIAL DISTRICT, NEW YORK CITY
2018



# LALOU WINE BAR

PROSPECT HEIGHTS, BROOKLYN
2019





## MEDINAH

ST. SIMONS, GEORGIA 2018







## GRASS HOUSE

WASHINGTON, D.C.





EXPLORATIONS







CASCADE CHANDY





ABOUT THE DESIGNER

#### DANIELLE TROFE

BIODESIGNER + BIOMIMICRY SPECIALIST

Danielle Trofe founded her studio in 2011 with the goal to harness innovative technologies and material sciences in order to create functional and accessible design. Danielle strives to encourage a departure from conventional materials and production techniques in search of long-term, sustainable solutions.

Located in Brooklyn, New York, Danielle Trofe Design, LLC has nearly a decade of biodesign and biofabrication experience, materializing award-winning product design and providing biomimetic consulting services.







## DANIELLE TRO