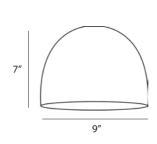

#### DIMENSIONS

Small 11 H x 7.25 W x 8 D" Medium 12 H x 7.25 W x 9 D" Large 13 H x 7.25 Wx 10 D"

 Small
 20 H x 7.25 W x 8 D"

 Medium
 24 H x 7.25 W x 8 D"

 Large
 28 H x 7.25 W x 8 D"

 XLarge
 30 H x 7.25 W x 8 D"