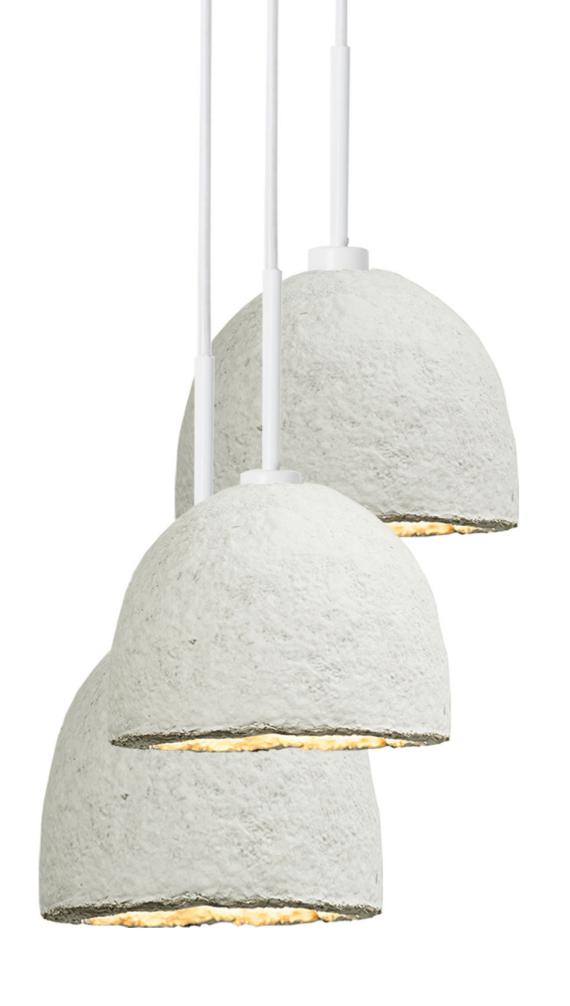

CLUSTER CHANDELIER

The MushLume Chandeliers bring elegance and intrigue to any space and prove to be our most adaptable fixtures with three style options: the Cluster, Linear and Stagger series. Each can be customized by color of cord and hardware, drop down length, number of shades and the size of shade used. Please contact us to explore your unique needs.

Pre-wired ceiling mounted (hardware included)
Compatible with all medium base LED bulbs
E26 socket
Recommended for use with LED bulb only
Max equivalent to 40 watts
120V 60Hz
4 feet of cord included (custom lengths available)
Lampshade is installed and removed by shade ring
Shade ring inner dia: 1-9/16" outer dia: 2-3/16"