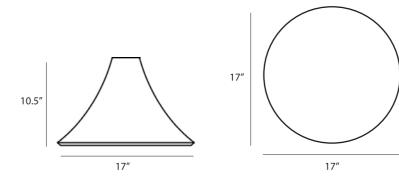

Shaped after the curves of a trumpet, this hanging lamp establishes a dramatic interior effect. Create a dynamic cloud cluster by pairing with the MushLume Hemi and Cup Light Pendants for an eye-catching array.

#### TECHNICAL INFO

Pre-wired ceiling mounted (hardware included)
Compatible with all medium base LED bulbs
E26 socket
Recommended for use with LED bulb only
Max equivalent to 40 watts
120V 60Hz
6 feet of cord included (custom lengths available)
Available in ceiling flush mount
Lampshade is installed and removed by shade ring
Shade ring inner dia: 1-9/16" outer dia: 2-3/16"