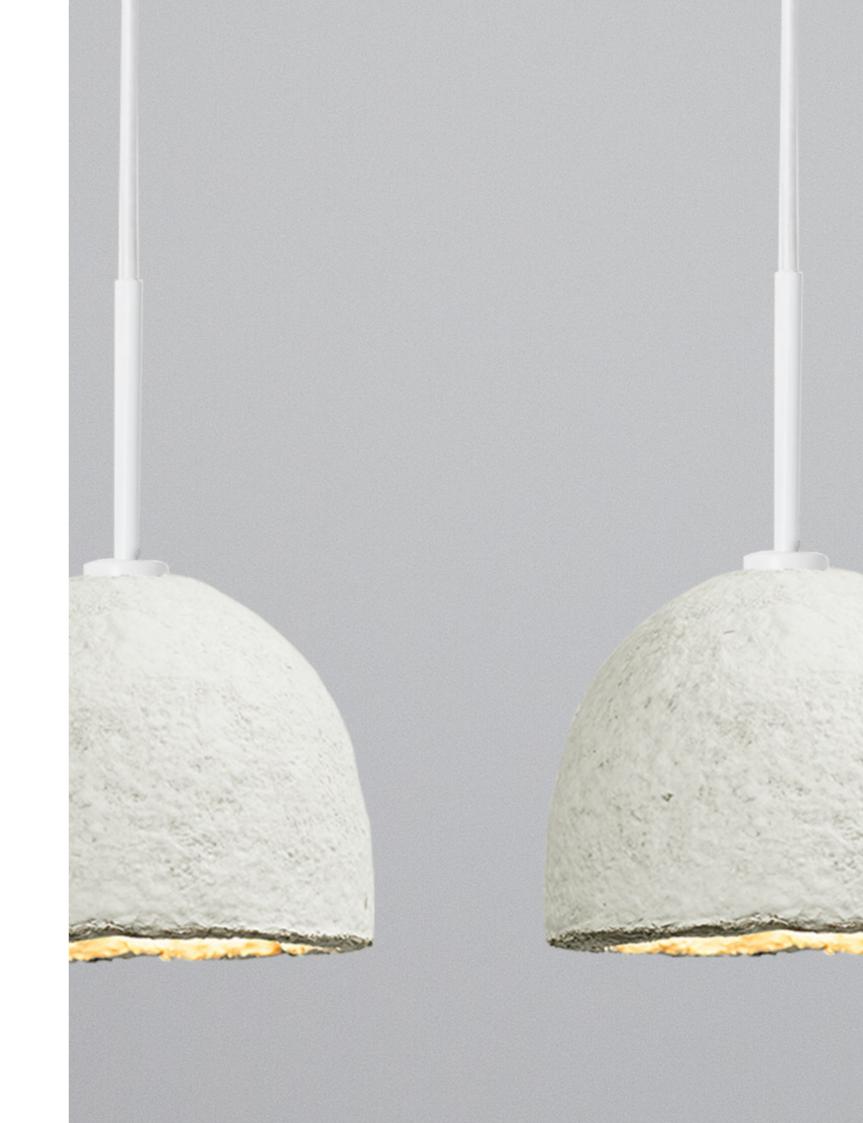

Compare the image of the world wide web to that of a mycorrhizal network and they're nearly identical in form!

LIVING MYCELIUM

BIOFABRICATED LAMPSHADE

LOCALLY &
SUSTAINABLY
SOURCED

RAPIDLY RENEWABLE

BIOFABRICATED

CRADLE TO CRADLE GOLD CERTIFIED

BIODEGRADABLE

NO TOXIC OR HAZARDOUS MATERIALS USED

Pre-wired ceiling mounted (hardware included)
Compatible with all medium base LED bulbs
E26 socket
Recommended for use with LED bulb only
Max equivalent to 60 watts, 40 watts for medium shade
120V 60Hz
6 feet of cord included (custom lengths available)
Available in ceiling flush mount
Lampshade is installed and removed by shade ring
Shade ring inner dia: 1-9/16" outer dia: 2-3/16"