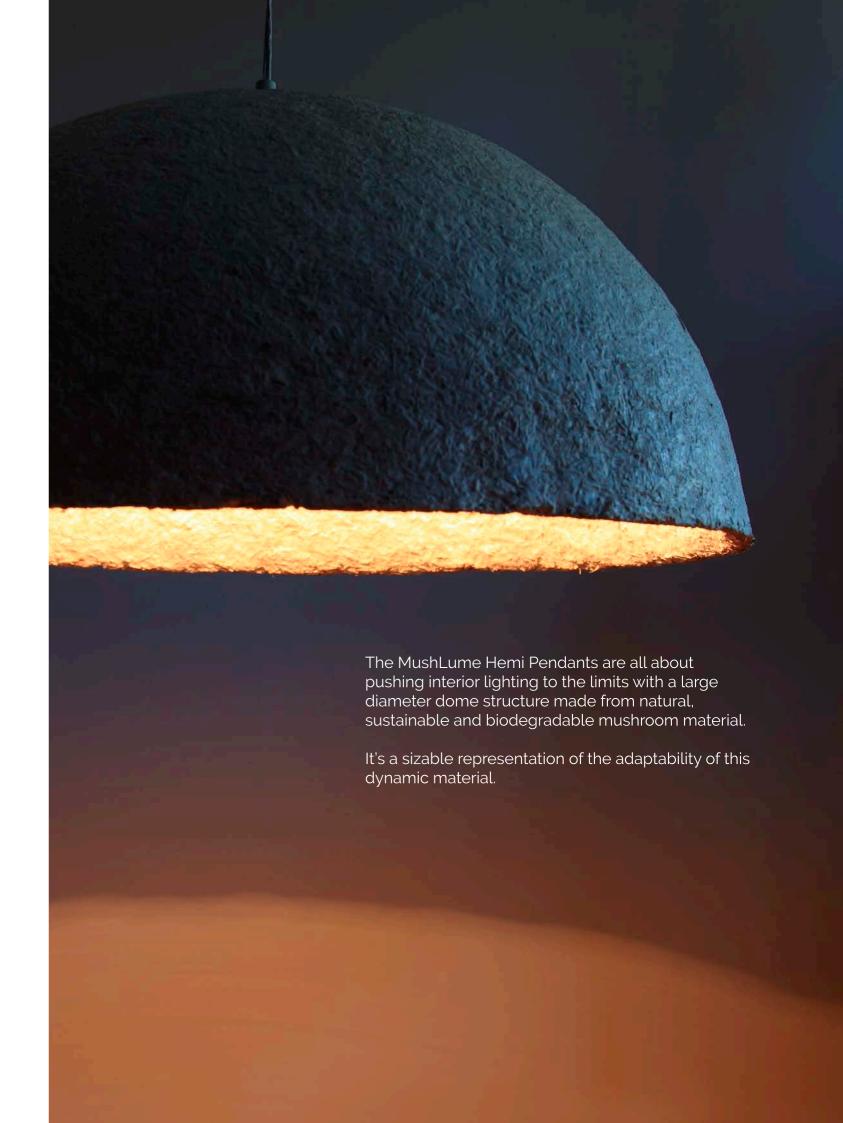

Shaped after the curves of a trumpet, this hanging lamp establishes a dramatic interior effect. Create a dynamic cloud cluster by pairing with the MushLume Hemi and Cup Light Pendants for an eye-catching array.