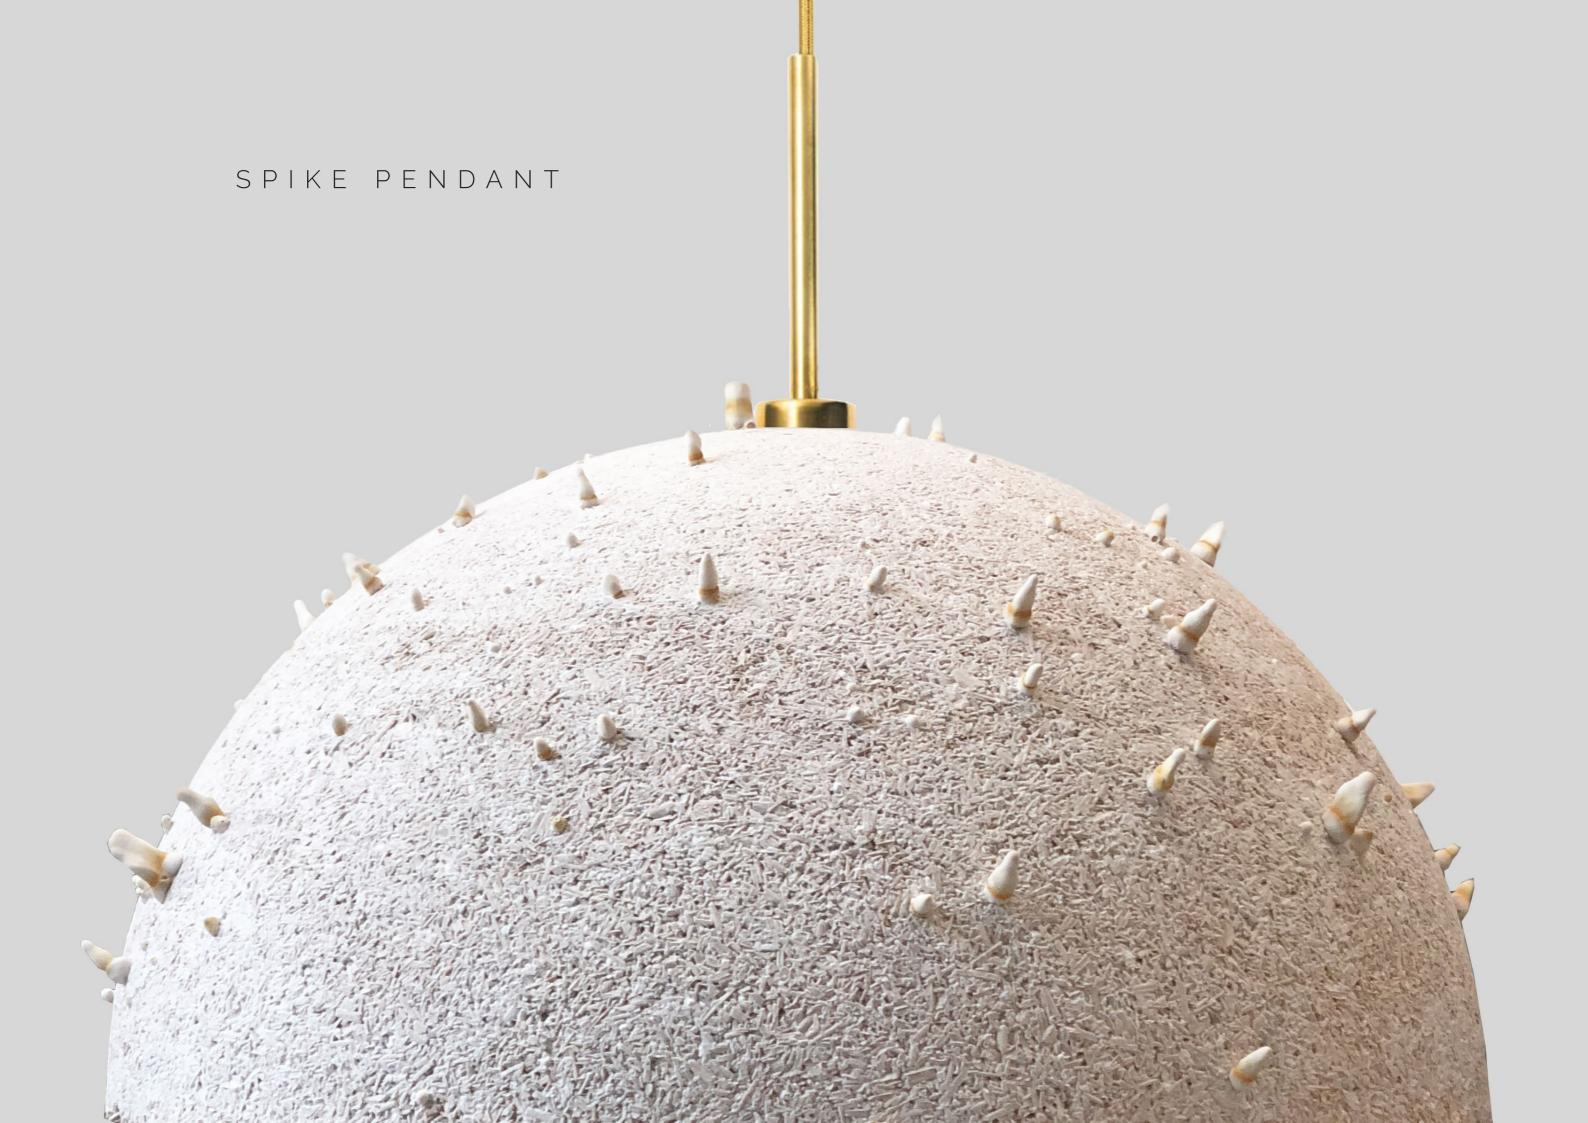

# MYCELIUM

The vegetative part of a fungus, or better known as the roots of mushrooms!

This incredible organism is truly one of nature's greatest wonders. Responsible for distributing water and nutrients to all plants in a forest, mycelium is not only a circulator of vital resources in an ecosystem, but a connector of information and communication.

Compare the image of the world wide web to that of a mycorrhizal network and they're nearly identical in form!

LIVING MYCELIUM

BIOFABRICATED LAMPSHADE

LOCALLY &
SUSTAINABLY
SOURCED

RAPIDLY RENEWABLE

BIOFABRICATED