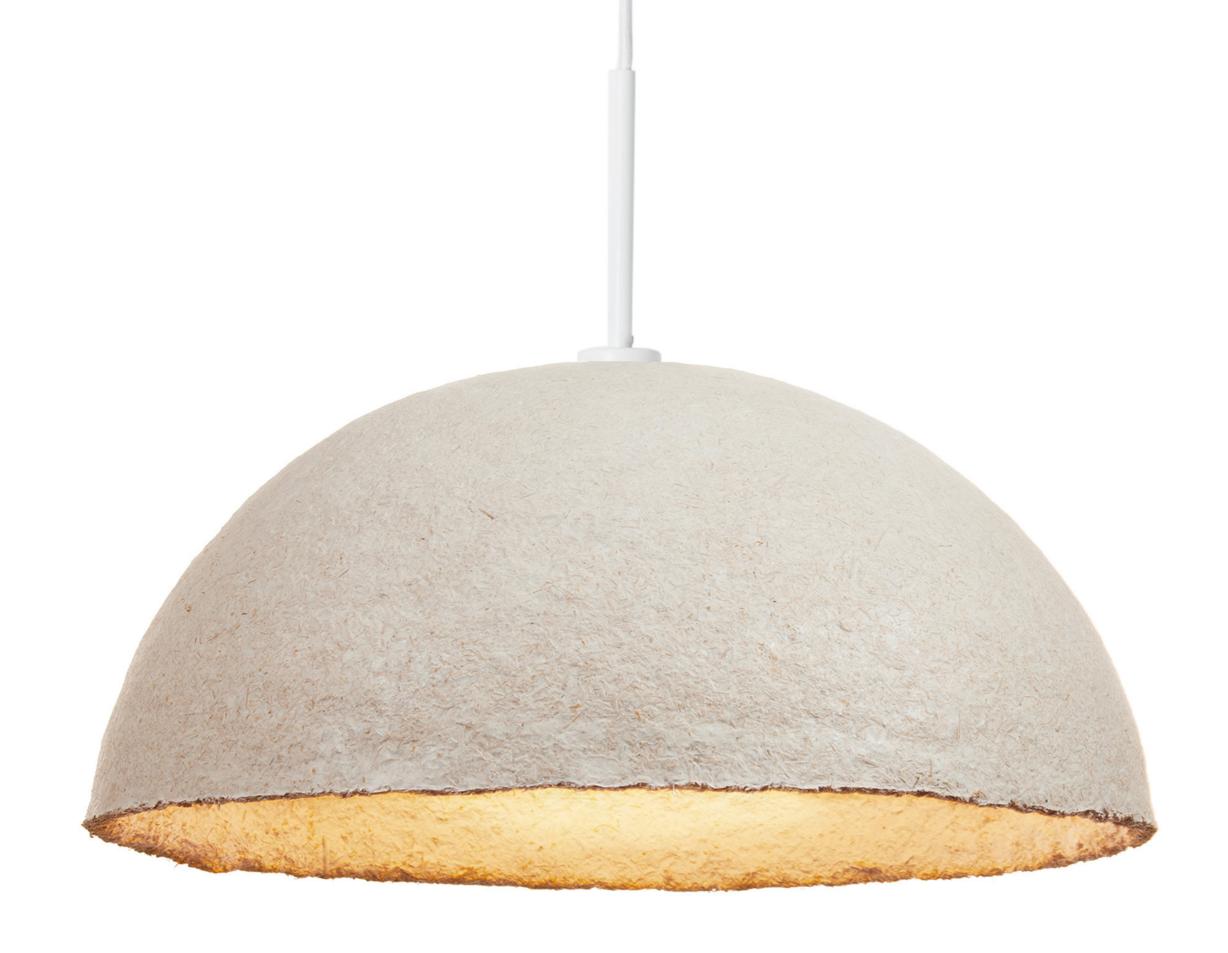

Compare the image of the world wide web to that of a mycorrhizal network and they're nearly identical in form!

LIVING MYCELIUM

BIOFABRICATED LAMPSHADE

LOCALLY &
SUSTAINABLY
SOURCED

RAPIDLY RENEWABLE

BIOFABRICATED

CRADLE TO CRADLE GOLD CERTIFIED

BIODEGRADABLE

NO TOXIC OR HAZARDOUS MATERIALS USED

Pre-wired ceiling mounted (hardware included)
Compatible with all medium base LED bulbs
E26 socket
Recommended for use with LED bulb only
Max equivalent to 60 watts, 40 watts for medium shade
120V 60Hz
6 feet of cord included (custom lengths available)
Available in ceiling flush mount
Lampshade is installed and removed by shade ring
Shade ring inner dia: 1-9/16" outer dia: 2-3/16"