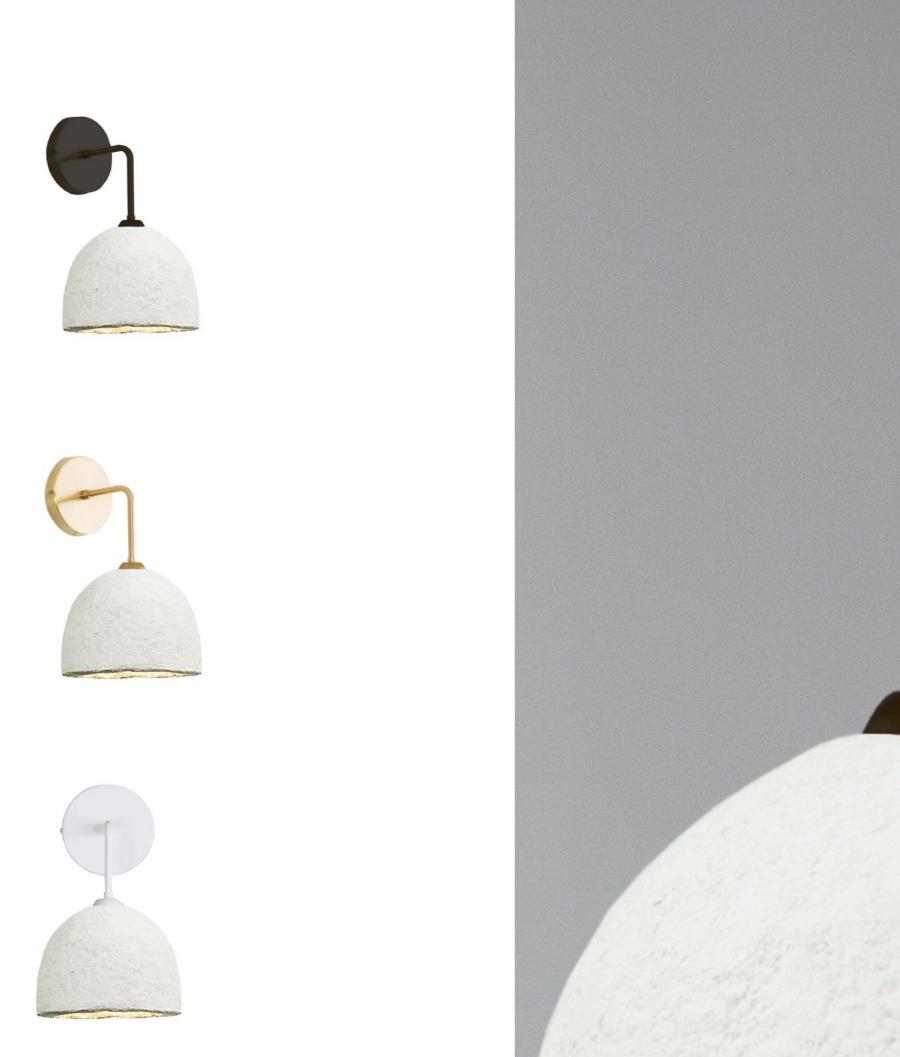

SINGLE & DOUBLE SCONCES

One of our newest editions to the MushLume Lighting Collection, the Single and Double Sconces come in both wall wired and plug-in options, as well as a variety of sizes to suit your project's needs.

#### TECHNICAL INFO

Pre-wired wall mounted (hardware included)
Compatible with all medium base LED bulbs
E26 socket
Recommended for use with LED bulb only
Max equivalent to 40 watts
120V 60Hz
Available in wall hardwired or plug-in
Lampshade is installed and removed by shade ring
Shade ring inner dia: 1-9/16" outer dia: 2-3/16"