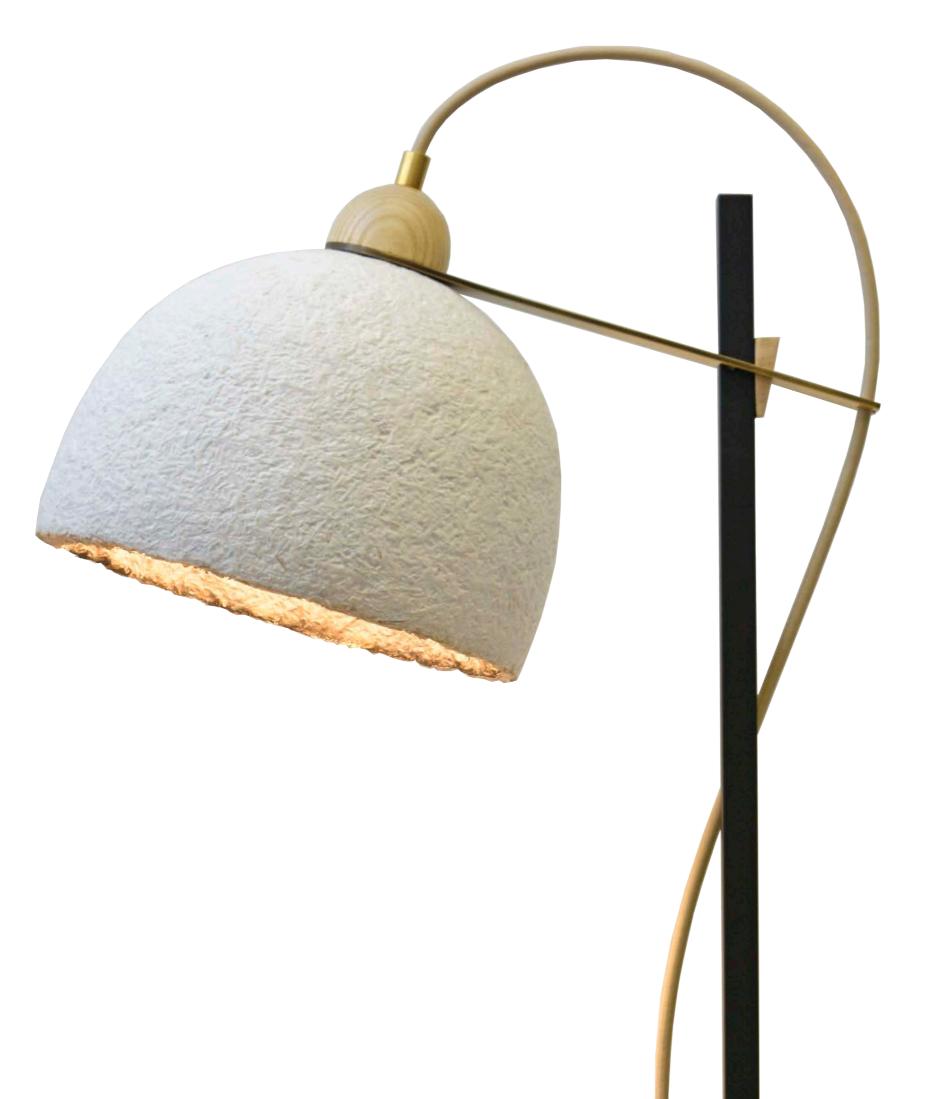

CUP LIGHT TABLE LAMP

The Cup Light Table Lamp features a steel base, custom brass hardware and American hard wood accents. Designed for tool-free assembly and ease of disassembly for reuse and recycling. All components made and assembled in America.

### TECHNICAL INFO

Pre-wired portable fixture
Compatible with all medium base LED bulbs
E26 socket
Recommended for use with LED bulb only
Max equivalent to 40 watts
120V 60Hz
Lampshade is installed and removed by shade ring
Shade ring inner dia: 1-9/16" outer dia: 2-3/16"