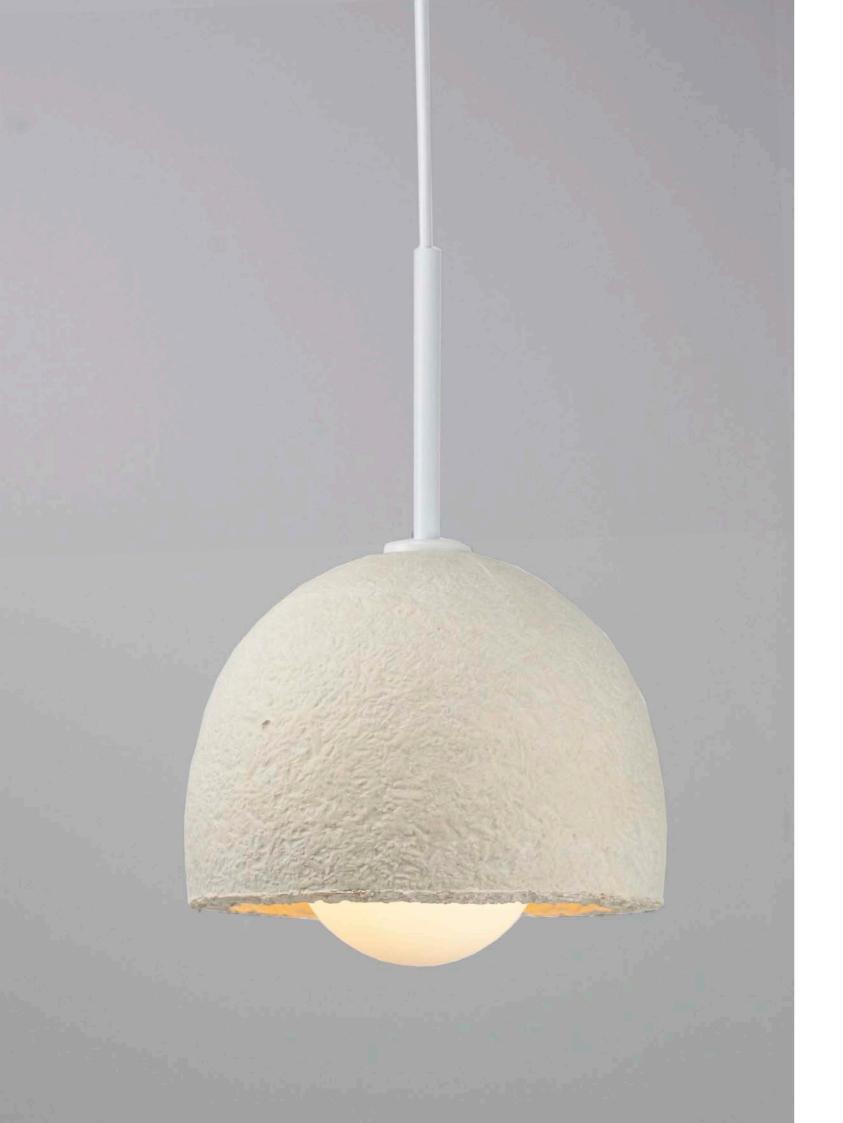

Compare the image of the world wide web to that of a mycorrhizal network and they're nearly identical in form!

LIVING MYCELIUM

BIOFABRICATED LAMPSHADE

LOCALLY &
SUSTAINABLY
SOURCED

RAPIDLY RENEWABLE

BIOFABRICATED

CRADLE TO CRADLE GOLD CERTIFIED

BIODEGRADABLE

NO TOXIC OR HAZARDOUS MATERIALS USED

Pre-wired ceiling mounted (hardware included)
Compatible with all medium base LED bulbs
E26 socket
Recommended for use with LED bulb only
Max equivalent to 60 watts, 40 watts for medium shade
120V 60Hz
6 feet of cord included (custom lengths available)
Available in ceiling flush mount
Lampshade is installed and removed by shade ring
Shade ring inner dia: 1-9/16" outer dia: 2-3/16"