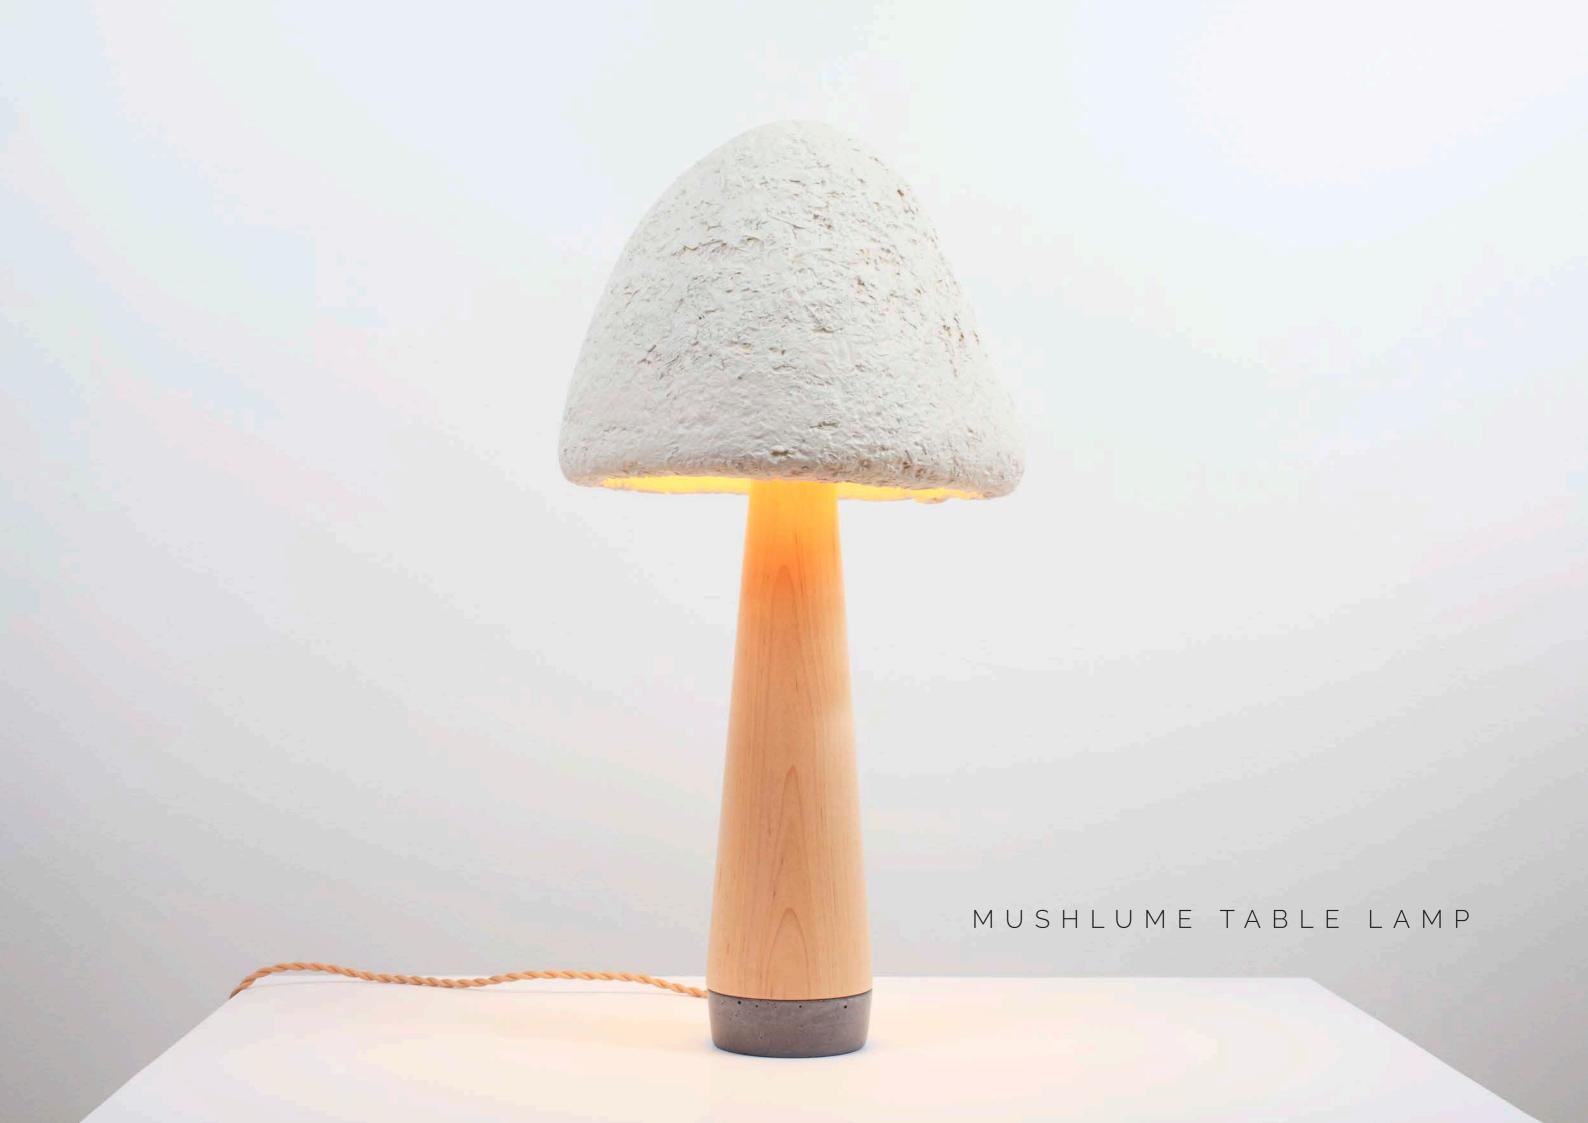

# 5 - Shade

The Grow Table Lamp is our most accessible and sustainably produced lamp, with a tool-free assembly table stand that's handmade from felled or dying trees within a 100 mile radius in Upstate NY.

Available in walnut or ash.

AWARDS