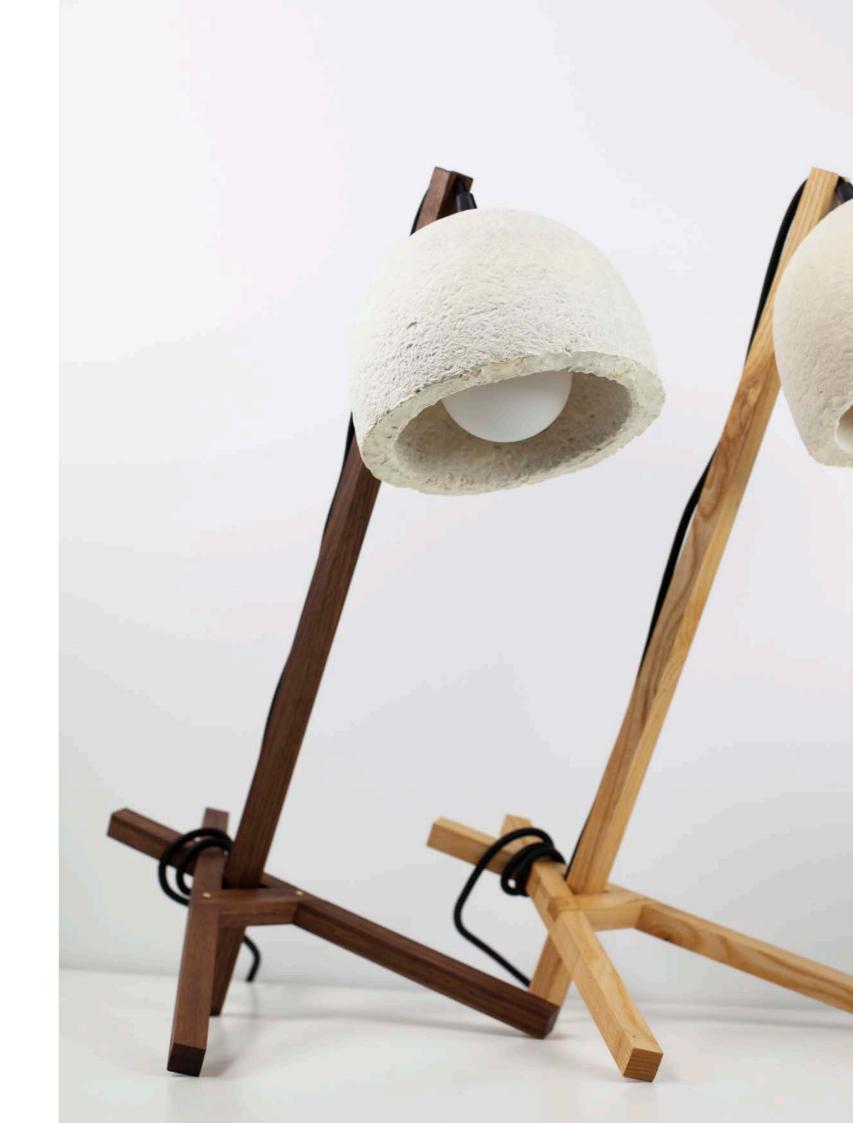

# 5 - Shade

The Grow Table Lamp is our most accessible and sustainably produced lamp, with a tool-free assembly table stand that's handmade from felled or dying trees within a 100 mile radius in Upstate NY.

Available in walnut or ash.

AWARDS