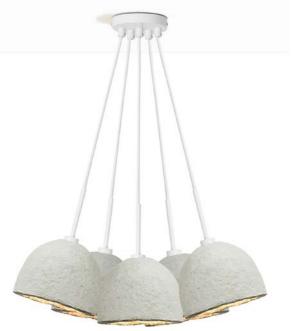

CLUSTER CHANDELIER

The MushLume Chandeliers bring elegance and intrigue to any space and prove to be our most adaptable fixtures with three style options: the Cluster, Linear and Stagger series. Each can be customized by color of cord and hardware, drop down length, number of shades and the size of shade used. Please contact us to explore your unique needs.

## 5-Shade

LINEAR CHANDELIER

Pre-wired ceiling mounted (hardware included)
Compatible with all medium base LED bulbs
E26 socket

Recommended for use with LED bulb only Max equivalent to 40 watts 120V 60Hz

4 feet of cord included (custom lengths available) Lampshade is installed and removed by shade ring Shade ring inner dia: 1-9/16" outer dia: 2-3/16"

3 - Shade

4 - Shade

5 - Shade

Pre-wired ceiling mounted (hardware included)
Compatible with all medium base LED bulbs
E26 socket
Recommended for use with LED bulb only
Max equivalent to 40 watts
120V 60Hz
4-6 feet of cord included (custom lengths available)
Lampshade is installed and removed by shade ring
Shade ring inner dia: 1-9/16" outer dia: 2-3/16"