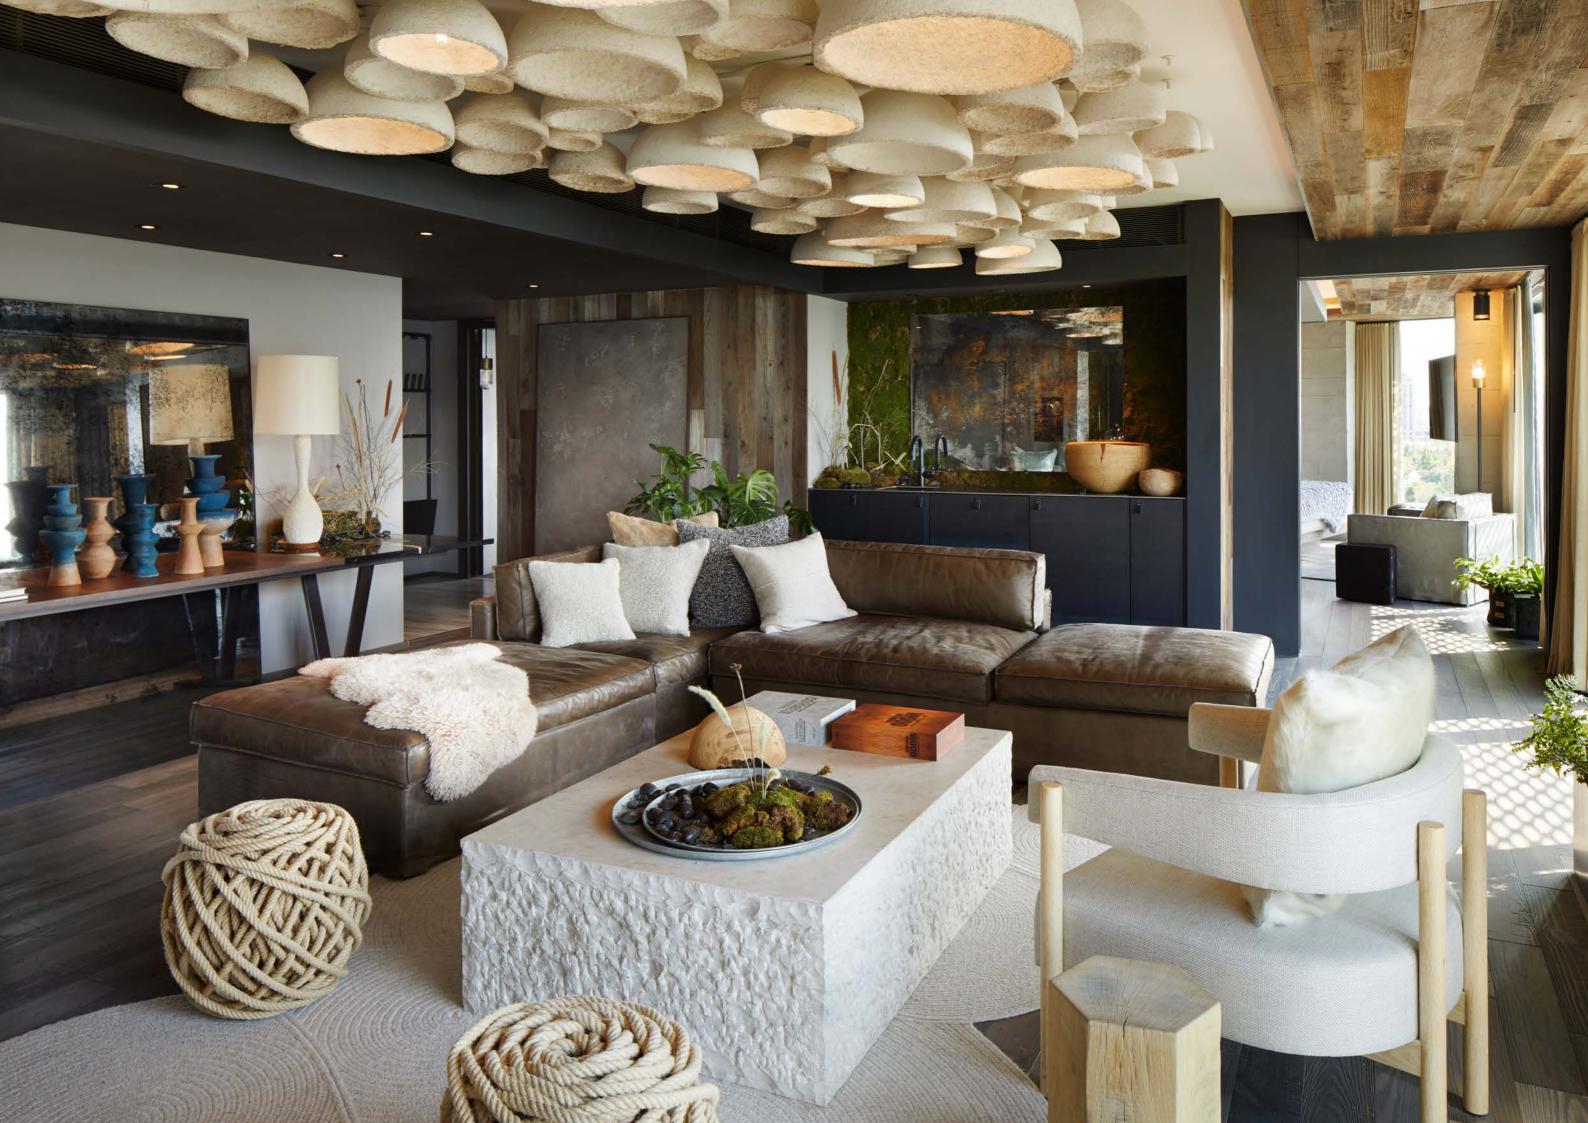

CLUSTER CHANDELIER

The MushLume Chandeliers bring elegance and intrigue to any space and prove to be our most adaptable fixtures with three style options: the Cluster, Linear and Stagger series. Each can be customized by color of cord and hardware, drop down length, number of shades and the size of shade used. Please contact us to explore your unique needs.