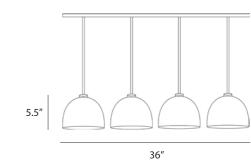

## 5-Shade

LINEAR CHANDELIER

Pre-wired ceiling mounted (hardware included)
Compatible with all medium base LED bulbs
E26 socket

Recommended for use with LED bulb only Max equivalent to 40 watts 120V 60Hz

4 feet of cord included (custom lengths available) Lampshade is installed and removed by shade ring Shade ring inner dia: 1-9/16" outer dia: 2-3/16"

3 - Shade

4 - Shade

5 - Shade

Pre-wired ceiling mounted (hardware included)
Compatible with all medium base LED bulbs
E26 socket
Recommended for use with LED bulb only
Max equivalent to 40 watts
120V 60Hz
4-6 feet of cord included (custom lengths available)
Lampshade is installed and removed by shade ring
Shade ring inner dia: 1-9/16" outer dia: 2-3/16"