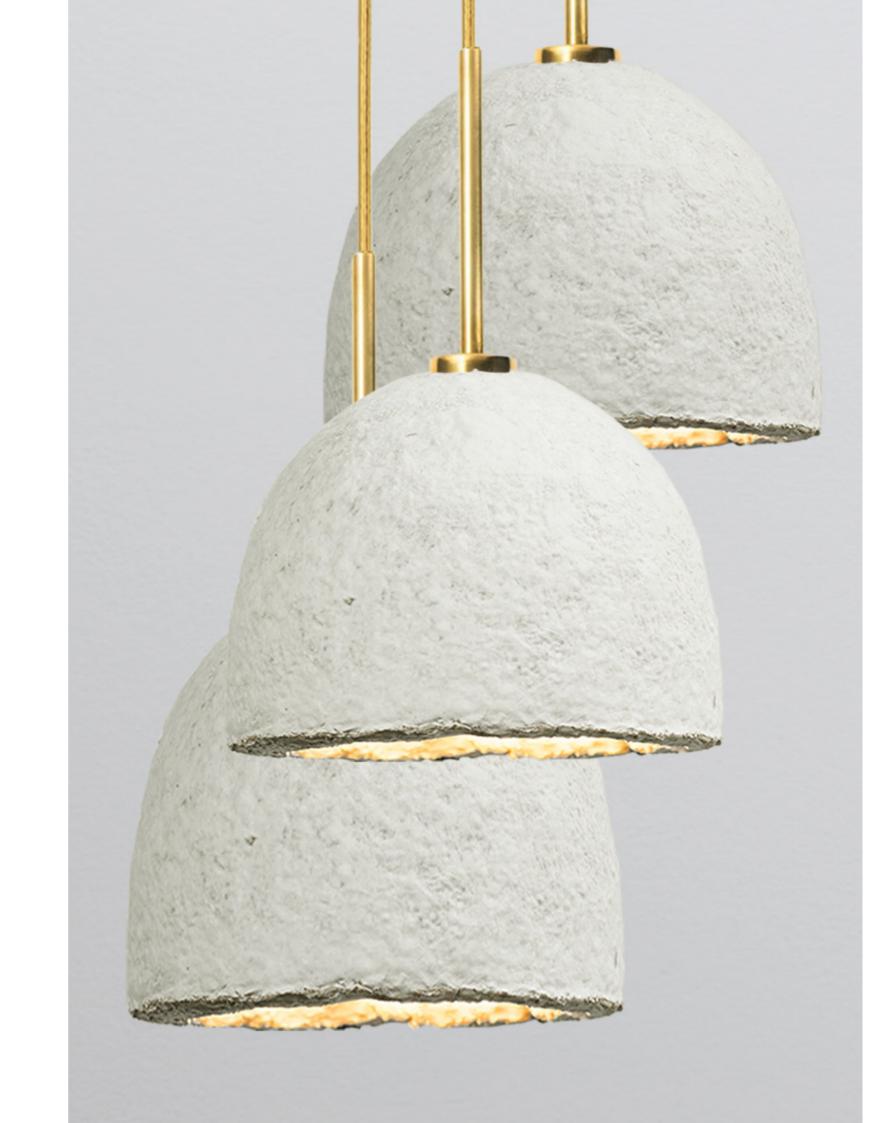

CLUSTER CHANDELIER

The MushLume Chandeliers bring elegance and intrigue to any space and prove to be our most adaptable fixtures with three style options: the Cluster, Linear and Stagger series. Each can be customized by color of cord and hardware, drop down length, number of shades and the size of shade used. Please contact us to explore your unique needs.

Pre-wired ceiling mounted (hardware included)
Compatible with all medium base LED bulbs
E26 socket
Recommended for use with LED bulb only
Max equivalent to 40 watts
120V 60Hz
4 feet of cord included (custom lengths available)
Lampshade is installed and removed by shade ring
Shade ring inner dia: 1-9/16" outer dia: 2-3/16"