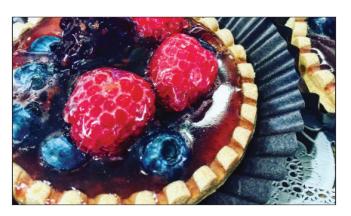

# **10" PIES**

Whole ten-inch pies come in a flakey all-butter crust or a graham cracker crust. A gluten-free crust is available upon request.

- Apple Crumb •
- Peach Crumb
  - Key Lime •
  - Pumpkin
- · Banana Cream ·
- Coconut Cream
- Traditional Pecan •
- Chocolate Bourbon Pecan
  - Kentucky Derby
    - Bumbleberry •
  - Lemon Cream
  - Pumpkin Streusel
  - Caramel Apple Crumb
    - Apple Butter
    - Traditional Peach •
    - Traditional Apple
      - Apple Pecan
        - French Silk •
    - Pumpkin Chocolate •
    - · Oatmeal Chocolate ·