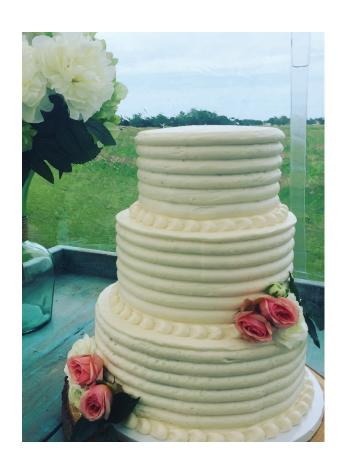

# WEDDING CAKES & EVENTS

6" TOP 8" BOTTOM

Total Servings: 40

Total Servings If Saving Top: 26

Starting at \$175

8" TOP 10" BOTTOM

Total Servings: 64

Total Servings If Saving Top: 38

# A FEW NOTES ...

- Wedding and event consults are available upon request by calling or visiting our shop. Unfortunately, we are not able to do walk-in consults or same-day consults. Consults are \$25 and include the following: four (4) flavors of cake/dessert of your choice, up to four (4) people, a beverage per person, and thirty (30) minutes with our cake decorator/wedding consultant.
- Each wedding cake tier consists of three layers of cake. Serving estimates are based on wedding cake serving style.
- All prices are all subject to change depending on serving size, fillings, decorations, and the like.

4" TOP
6" MIDDLE
8" BOTTOM

Total Servings: 46

Total Servings If Saving Top: 40

Starting at \$250

# 6" TOP 8" MIDDLE 10" BOTTOM

Total Servings: 78

Total Servings If Saving Top: 64

Starting at \$350