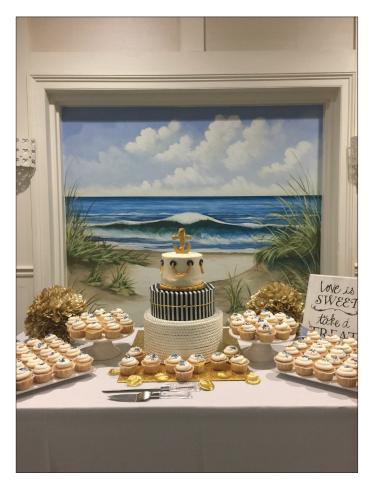

# WEDDING CAKES & EVENTS

6" TOP 8" BOTTOM

Total Servings: 40

Total Servings If Saving Top: 26

Starting at \$175

8" TOP 10" BOTTOM

Total Servings: 64

Total Servings If Saving Top: 38

# A FEW NOTES ...

- Wedding and event consults are available upon request by calling or visiting our shop. Unfortunately, we are not able to do walk-in consults or same-day consults. Consults are \$25 and include the following: four (4) flavors of cake/dessert of your choice, up to four (4) people, a beverage per person, and thirty (30) minutes with our cake decorator/wedding consultant.
- Each wedding cake tier consists of three layers of cake. Serving estimates are based on wedding cake serving style.
- All prices are all subject to change depending on serving size, fillings, decorations, and the like.

4" TOP
6" MIDDLE
8" BOTTOM

Total Servings: 46

Total Servings If Saving Top: 40

Starting at \$250

# 6" TOP 8" MIDDLE 10" BOTTOM

Total Servings: 78

Total Servings If Saving Top: 64

Starting at \$350