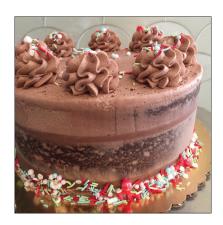

# **BEST OF BOTH WORLDS**

One layer of chocolate cake and one layer of vanilla cake with a choice of frosting

# **DEATH BY CHOCOLATE**

Chocolate cake with chocolate ganache filling, chocolate frosting, and chocolate ganache drip