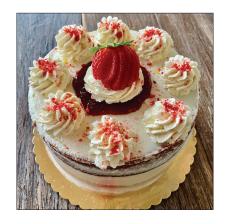

# STRAWBERRY SHORTCAKE

Vanilla cake with strawberry jam and sliced strawberry filling and covered in whipped cream

(Refrigeration requried)

# FROSTING FINISHES

TRADITIONAL NAKED

No Charge

CELEBRATION CAKE
No Charge

ROUGH SPACKLE
No Charge

\$10.00 add on

DRIPCAKE \$10.00 add on

MARBLE \$10.00 add on

ROSETTE \$15.00 add on

FRUIT SHORT CAKE \$15.00 add on

\$15.00 add on