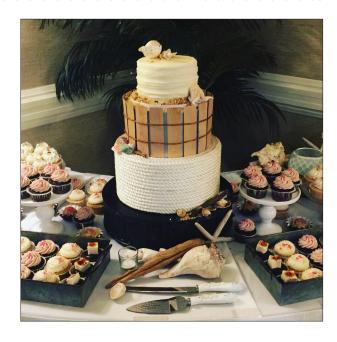

# WEDDING CAKES & EVENTS

6" TOP 8" BOTTOM

Total Servings: 40

Total Servings If Saving Top: 26

Starting at \$175

8" TOP 10" BOTTOM

Total Servings: 64

Total Servings If Saving Top: 38

# A FEW NOTES ...

- Wedding and event consults are available upon request by calling or visiting our shop. Unfortunately, we are not able to do walk-in consults or same-day consults. Consults are \$25 and include the following: four (4) flavors of cake/dessert of your choice, up to four (4) people, a beverage per person, and thirty (30) minutes with our cake decorator/wedding consultant.
- Each wedding cake tier consists of three layers of cake. Serving estimates are based on wedding cake serving style.
- All prices are all subject to change depending on serving size, fillings, decorations, and the like.

4" TOP
6" MIDDLE
8" BOTTOM

Total Servings: 46

Total Servings If Saving Top: 40

Starting at \$250

# 6" TOP 8" MIDDLE 10" BOTTOM

Total Servings: 78

Total Servings If Saving Top: 64

Starting at \$350