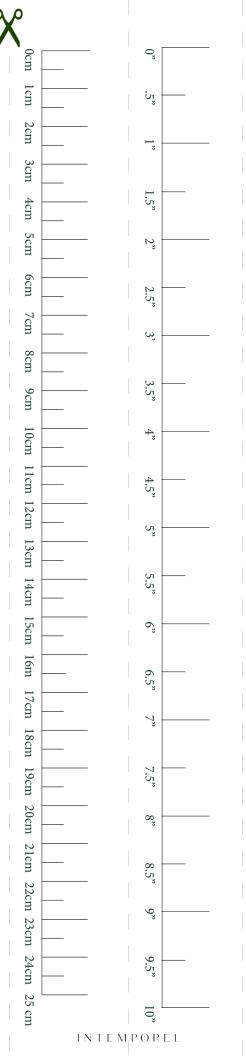

## INSTRUCTIONS

This size guide must be printed on 8.5" by 11" paper.

Before printing, go to "more settings" and ensure "page scaling" is set to "none."

Use the "measuring scale" to ensure the guide's scale is accurate.

#### **STEP 1: PRINT**

Print on 11x8.5 landscape, US Letter size paper, with a scale at 100%, and be sure that the "page scaling" option is set to "none". To check that the Wrist Sizer has been printed properly, take a ruler and measure the sample above.