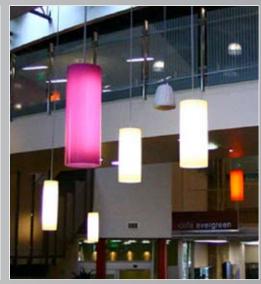

Custom lighting can fulfill the need to create a unique design statement, or it can be as simple as an ordinary design customized to fit a unique job condition. The people at Cole are prepared to assist in the design and fabrication of such lighting fixtures. We take great pride in our ability to interpret those needs and turn them into quality products that reflect the designer's goals.

Cole can confidently work with nearly all types of applications, light sources, and materials. We have a tremendous resource in our long history of providing a wide range of fixtures, and we are proud to utilize that resource to assist in design inspiration and fabrication techniques.