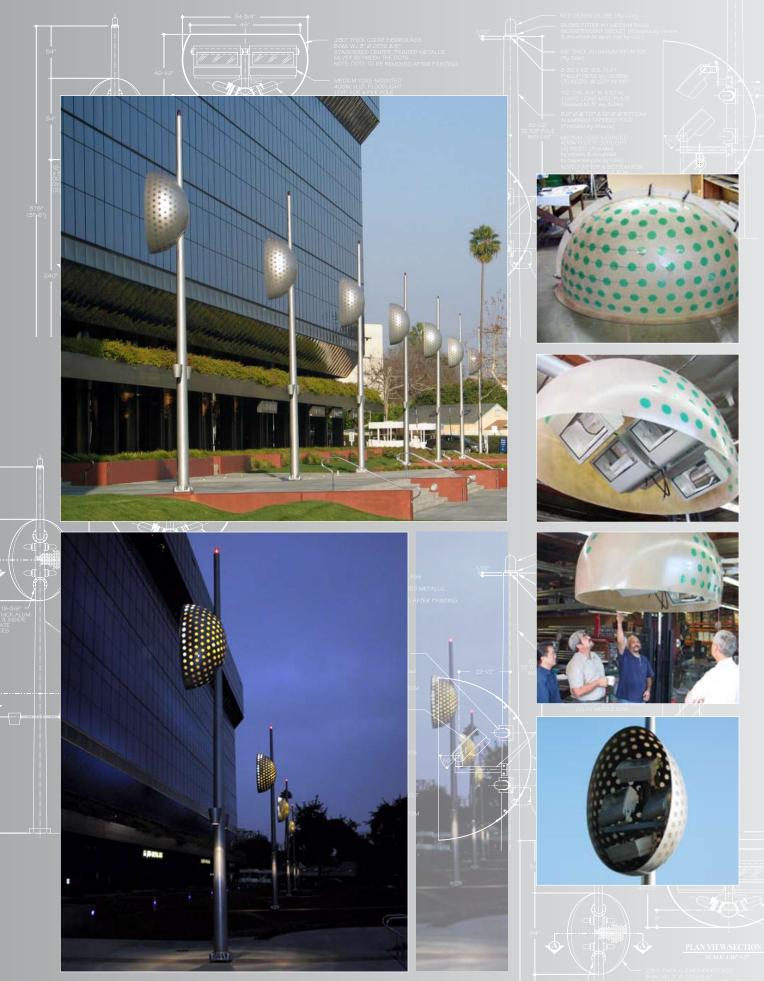

Ontario Mills Mall, CA

Cottage Hospital, Santa Barbara, CA

St. Thomas Korean Catholic Church, Anaheim, CA

Loews Philadelphia Hotel, PA

Every design is developed for the most precise coordination of elements. Manufacturing methods and material choices are frequently dictated by the quantity requirements. Material choices include steel, aluminum, bronze, stainless steel, and copper, and may be used in sheet, cast, extruded, and machined forms. Finishes vary from powder coating to anodized finishes and chemical patinas.