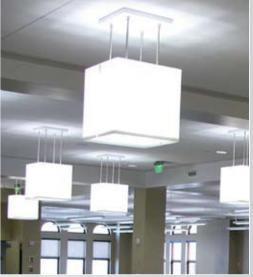

Ontario Mills Mall, CA

Cottage Hospital, Santa Barbara, CA

St. Thomas Korean Catholic Church, Anaheim, CA

Loews Philadelphia Hotel, PA

Every design is developed for the most precise coordination of elements. Manufacturing methods and material choices are frequently dictated by the quantity requirements. Material choices include steel, aluminum, bronze, stainless steel, and copper, and may be used in sheet, cast, extruded, and machined forms. Finishes vary from powder coating to anodized finishes and chemical patinas.