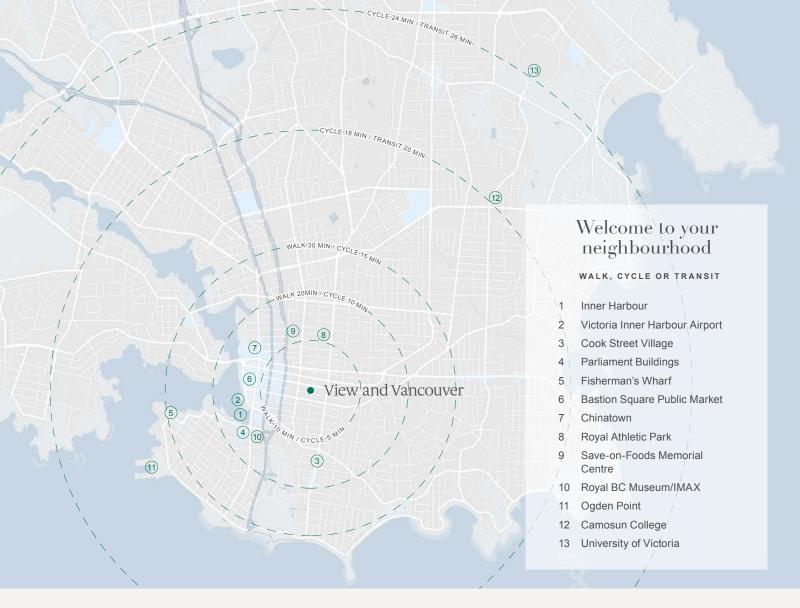

A mix of 163 brand new, high-end units to accommodate different lifestyles, including 36 family homes (2- and 3-bedrooms)

Fantastic access to active transportation and transit: 97 Walk Score, 97 Bike Score, 75 Transit Score according to walkscore.com

- No
- > 188 secure bike storage spots, a bike service centre, and a direct connection to the City of Victoria's downtown All Ages and Abilities (AAA) Cycling Network

> 15-minute walk to Victoria Inner Harbour, downtown restaurants and shopping

district, and Cook Street Village