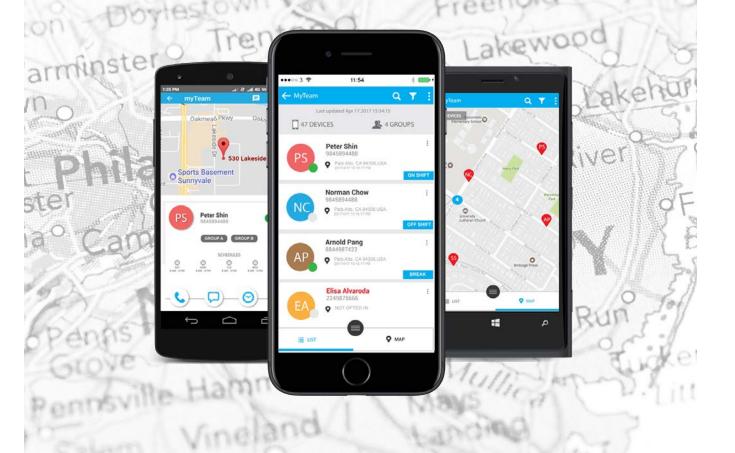

HOW WE ENSURE CONSISTENCY: Our cloud based workforce planning tool enables Supervisors and managers to review schedule changes, check geo-targeted timecards, and receive feedback from porters with ease from anywhere.