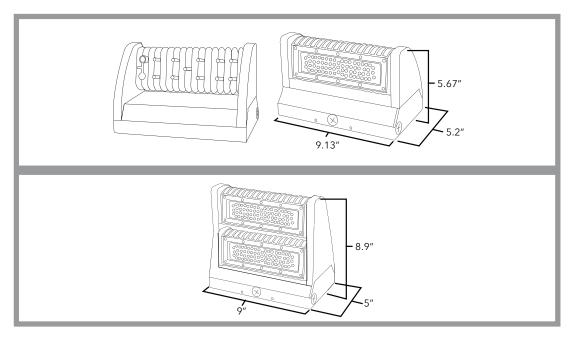

### **Product Dimensions:**

## **Specifications:**

| Part #              | DL-RWP02-40WAT1NA1-50K | DL-RWP02-80WAT1NA1-50K |
|---------------------|------------------------|------------------------|
| Light Output        | 5,080 lumens           | 10,680 lumens          |
| Power Consumption   | 40W                    | 80W                    |
| Average Lamp Life   | 50,000 hours           | 50,000 hours           |
| ССТ                 | 5000K                  | 5000K                  |
| CRI                 | >80                    | >80                    |
| Cover               | Clear                  | Clear                  |
| Working Environment | Outdoor                | Outdoor                |
| Number of LEDs      | 15                     | 30                     |
| Housing Material    | Aluminum alloy         | Aluminum alloy         |
| Housing Color       | Black                  | Black                  |
| Dimensions          | 9.1" x 5.2" x 5.6"     | 9.1" x 5.2" x 8.9"     |