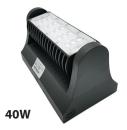

## **Specifications:**

| Part #              | DL-RWP02-40WAT1NA1-50K | DL-RWP02-80WAT1NA1-50K |
|---------------------|------------------------|------------------------|
| Light Output        | 5,080 lumens           | 10,680 lumens          |
| Power Consumption   | 40W                    | 80W                    |
| Average Lamp Life   | 50,000 hours           | 50,000 hours           |
| ССТ                 | 5000K                  | 5000K                  |
| CRI                 | >80                    | >80                    |
| Cover               | Clear                  | Clear                  |
| Working Environment | Outdoor                | Outdoor                |
| Number of LEDs      | 15                     | 30                     |
| Housing Material    | Aluminum alloy         | Aluminum alloy         |
| Housing Color       | Black                  | Black                  |
| Dimensions          | 9.1" x 5.2" x 5.6"     | 9.1" x 5.2" x 8.9"     |