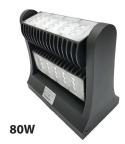

## **Specifications:**

| Part #              | DL-RWP02-40WAT1NA1-50K | DL-RWP02-80WAT1NA1-50K |
|---------------------|------------------------|------------------------|
| Light Output        | 5,080 lumens           | 10,680 lumens          |
| Power Consumption   | 40W                    | 80W                    |
| Average Lamp Life   | 50,000 hours           | 50,000 hours           |
| ССТ                 | 5000K                  | 5000K                  |
| CRI                 | >80                    | >80                    |
| Cover               | Clear                  | Clear                  |
| Working Environment | Outdoor                | Outdoor                |
| Number of LEDs      | 15                     | 30                     |
| Housing Material    | Aluminum alloy         | Aluminum alloy         |
| Housing Color       | Black                  | Black                  |
| Dimensions          | 9.1" x 5.2" x 5.6"     | 9.1" x 5.2" x 8.9"     |