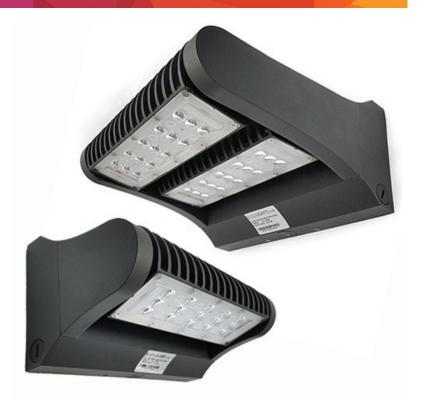

# **RWP SERIES ROTATING LED WALL PACK**

## **Description:**

The DIGILITE RWP Rotating Wall Pack Series is one of our most versatile luminaires. Designed with 360 degree rotating optics, this wall pack is ideal for any wall mount application.

#### Features:

UL cUL

**DLC** 

**IP65** 

130+ Lumens per watt

80+ CRI

AC 100V - 277V

**Quick & Easy Wall Mount** 

360° Rotatable Optics

**5 Year Warranty** 