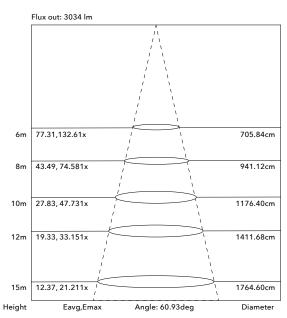

## **Photometry:**

Note: The Curves indicate the illuminated area and the average ilumination when the luminaire is at different distance.