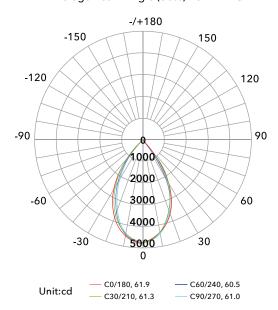

## **Photometry:**

Note: The Curves indicate the illuminated area and the average ilumination when the luminaire is at different distance.