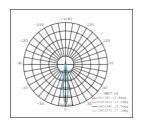

100-277V/AC200-480V Input Voltage

**Power Frequency** 50/60Hz >93% **Power Efficiency** 0.95 **Power Factor Total Harmonic Distortion** <15%



### **Optical Data**

#### **Lumen Version**

OSRAM **LED Type** Efficiency 130/125lm/W **Luminous Flux** 130000/156250Im

CCT 3000K/4000K/5000K/5700K/6500K

CRI >70Ra System Efficiency >90% **Beam Angle Optional EPA** 2.021ft<sup>2</sup>





### **Others**

115000 hours Lifetime(L70)

**Heat Radiator** Cold forging aluminum

Lens Material

**Control Method** 1-10V Light Control, Intelligence

**Carton Dimension** L620\*W570\*H415mm

**Gross Weight** 30.0/32.5kg **Fixture Dimension** φ474\*500mm **Net Weight** 25.3/27.7kg



















Project Name: Fixture Schedule: \_

www.DigiLiteLED.com

### **Photometric Diagrams**

15°~120°(Optional)



















## **Optional Installation**

Bracket(optional)







### **Packing including**

1.1pcs LED Sprots Light 2.1pcs product user manual