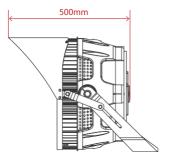

### **BRACKET**

Up and down adjustable angle 0 ° ~ 240 °.

Left and right adjustable angle 0 ° ~ 200 °.

Project Name: Fixture Schedule:

www.DigiLiteLED.com

### **Others**

**IP66** 

145000hours Lifetime(L70)

**Heat Radiator Cold forging aluminum** 

Lens Material

**Control Method** 1-10V Light Control, Intelligence

**Carton Dimension** L450\*W450\*H355mm

**Gross Weight** 16.5kg **Fixture Dimension** φ368\*398mm **Net Weight** 14.8kg

#### **Others**

IP66

Lifetime(L70) 111000 hours

**Heat Radiator** Cold forging aluminum

**Lens Material** 

**Control Method** 1-10V Light Control, Intelligence

**Carton Dimension** L620\*W570\*H415mm

**Gross Weight Fixture Dimension** φ474\*500mm **Net Weight** 25.3kg

### **Others**

115000 hours Lifetime(L70)

**Heat Radiator** Cold forging aluminum

Lens Material

**Control Method** 1-10V Light Control, Intelligence

**Carton Dimension** L620\*W570\*H415mm

**Gross Weight** 30.0/32.5kg **Fixture Dimension** φ474\*500mm **Net Weight** 25.3/27.7kg