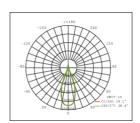

/AC200-480V Input Voltage

**Power Frequency** 50/60Hz >93% **Power Efficiency** 0.95 **Power Factor Total Harmonic Distortion** <15%



### **Optical Data**

#### **Lumen Version**

OSRAM **LED Type** Efficiency 130/125lm/W **Luminous Flux** 130000/156250Im

CCT 3000K/4000K/5000K/5700K/6500K

CRI >70Ra System Efficiency >90% **Beam Angle Optional EPA** 2.021ft<sup>2</sup>





### **Others**

115000 hours Lifetime(L70)

**Heat Radiator** Cold forging aluminum

Lens Material

**Control Method** 1-10V Light Control, Intelligence

**Carton Dimension** L620\*W570\*H415mm

**Gross Weight** 30.0/32.5kg **Fixture Dimension** φ474\*500mm **Net Weight** 25.3/27.7kg



















Project Name: Fixture Schedule: \_

www.DigiLiteLED.com

### **Photometric Diagrams**

15°~120°(Optional)



















## **Optional Installation**

Bracket(optional)







### **Packing including**

1.1pcs LED Sprots Light 2.1pcs product user manual