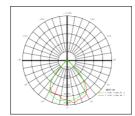

-480V Input Voltage

**Power Frequency** 50/60Hz >93% **Power Efficiency** 0.95 **Power Factor Total Harmonic Distortion** <15%



### **Optical Data**

#### **Lumen Version**

OSRAM **LED Type** Efficiency 130/125lm/W **Luminous Flux** 130000/156250Im

CCT 3000K/4000K/5000K/5700K/6500K

CRI >70Ra System Efficiency >90% **Beam Angle Optional EPA** 2.021ft<sup>2</sup>





### **Others**

115000 hours Lifetime(L70)

**Heat Radiator** Cold forging aluminum

Lens Material

**Control Method** 1-10V Light Control, Intelligence

**Carton Dimension** L620\*W570\*H415mm

**Gross Weight** 30.0/32.5kg **Fixture Dimension** φ474\*500mm **Net Weight** 25.3/27.7kg



















Project Name: Fixture Schedule: \_

www.DigiLiteLED.com

### **Photometric Diagrams**

15°~120°(Optional)



















## **Optional Installation**

Bracket(optional)







### **Packing including**

1.1pcs LED Sprots Light 2.1pcs product user manual