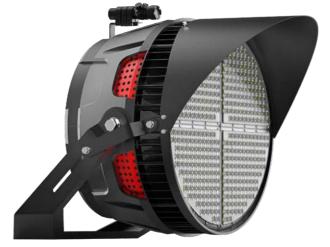

### **SPECIFICATION FEATURES**

# **LED SPORTS LIGHT**

DL-SP02-300WD/400WD/500WD-S-A-X