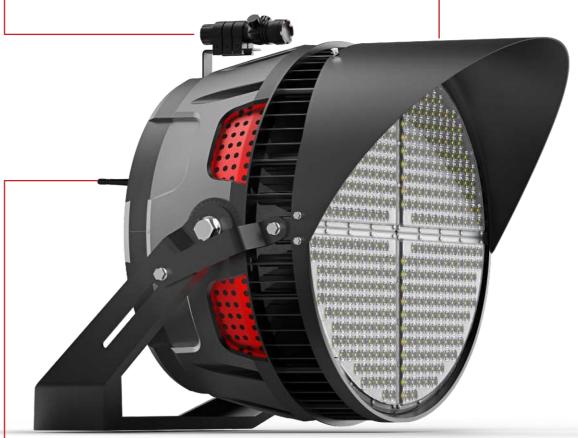

### LASER AIMING DEVICES (OPTIONAL)

The Laser Aiming Device gives you precision control in angling and aiming each sport light to its exact optimal position.

### **VISOR**

Delivers volumetric lighting and reducing glare.

### **BRACKET**

Up and down adjustable angle 0 ° ~ 240 °.

Left and right adjustable angle 0 ° ~ 200 °.

Project Name: Fixture Schedule:

www.DigiLiteLED.com

### **LONGER AC LINE**

Can connect 2m of AC line.