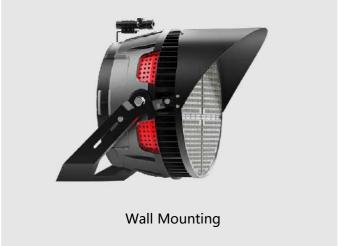

*Power Efficiency** 0.95 **Power Factor Total Harmonic Distortion** <15%



### **Optical Data**

#### **Lumen Version**

OSRAM **LED Type** Efficiency 130/125lm/W **Luminous Flux** 130000/156250Im

CCT 3000K/4000K/5000K/5700K/6500K

CRI >70Ra System Efficiency >90% **Beam Angle Optional EPA** 2.021ft<sup>2</sup>





### **Others**

115000 hours Lifetime(L70)

**Heat Radiator** Cold forging aluminum

Lens Material

**Control Method** 1-10V Light Control, Intelligence

**Carton Dimension** L620\*W570\*H415mm

**Gross Weight** 30.0/32.5kg **Fixture Dimension** φ474\*500mm **Net Weight** 25.3/27.7kg



















Project Name: Fixture Schedule: \_

www.DigiLiteLED.com

### **Photometric Diagrams**

15°~120°(Optional)



















## **Optional Installation**

Bracket(optional)







### **Packing including**

1.1pcs LED Sprots Light 2.1pcs product user manual