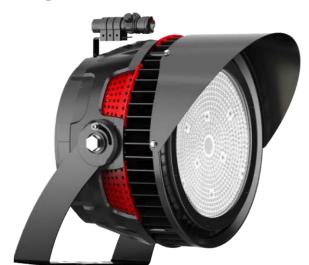

### LASER AIMING DEVICES (OPTIONAL)

The Laser Aiming Device gives you precision control in angling and aiming each sport light to its exact optimal position.

### **VISOR**

Delivers volumetric lighting and reducing glare.

### **BRACKET**

Up and down adjustable angle 0 ° ~ 240 °.

Left and right adjustable angle 0 ° ~ 200 °.

Project Name: Fixture Schedule:

www.DigiLiteLED.com