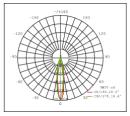

0-277V/AC200-480V Input Voltage

**Power Frequency** 50/60Hz >93% **Power Efficiency** 0.95 **Power Factor Total Harmonic Distortion** <15%



### **Optical Data**

#### **Lumen Version**

OSRAM **LED Type** Efficiency 130/125lm/W **Luminous Flux** 130000/156250Im

CCT 3000K/4000K/5000K/5700K/6500K

CRI >70Ra System Efficiency >90% **Beam Angle Optional EPA** 2.021ft<sup>2</sup>





### **Others**

115000 hours Lifetime(L70)

**Heat Radiator** Cold forging aluminum

Lens Material

**Control Method** 1-10V Light Control, Intelligence

**Carton Dimension** L620\*W570\*H415mm

**Gross Weight** 30.0/32.5kg **Fixture Dimension** φ474\*500mm **Net Weight** 25.3/27.7kg



















Project Name: Fixture Schedule: \_

www.DigiLiteLED.com

### **Photometric Diagrams**

15°~120°(Optional)



















## **Optional Installation**

Bracket(optional)







### **Packing including**

1.1pcs LED Sprots Light 2.1pcs product user manual