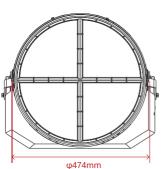

#### **Others**

IP66

Lifetime(L70) 111000 hours

**Heat Radiator** Cold forging aluminum

**Lens Material** 

**Control Method** 1-10V Light Control, Intelligence

**Carton Dimension** L620\*W570\*H415mm

**Gross Weight Fixture Dimension** φ474\*500mm **Net Weight** 25.3kg

### **Others**

115000 hours Lifetime(L70)

**Heat Radiator** Cold forging aluminum

Lens Material

**Control Method** 1-10V Light Control, Intelligence

**Carton Dimension** L620\*W570\*H415mm

**Gross Weight** 30.0/32.5kg **Fixture Dimension** φ474\*500mm **Net Weight** 25.3/27.7kg