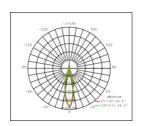

277V/AC200-480V Input Voltage

**Power Frequency** 50/60Hz >93% **Power Efficiency** 0.95 **Power Factor Total Harmonic Distortion** <15%



### **Optical Data**

#### **Lumen Version**

OSRAM **LED Type** Efficiency 130/125lm/W **Luminous Flux** 130000/156250Im

CCT 3000K/4000K/5000K/5700K/6500K

CRI >70Ra System Efficiency >90% **Beam Angle Optional EPA** 2.021ft<sup>2</sup>





### **Others**

115000 hours Lifetime(L70)

**Heat Radiator** Cold forging aluminum

Lens Material

**Control Method** 1-10V Light Control, Intelligence

**Carton Dimension** L620\*W570\*H415mm

**Gross Weight** 30.0/32.5kg **Fixture Dimension** φ474\*500mm **Net Weight** 25.3/27.7kg



















Project Name: Fixture Schedule: \_

www.DigiLiteLED.com

### **Photometric Diagrams**

15°~120°(Optional)



















## **Optional Installation**

Bracket(optional)







### **Packing including**

1.1pcs LED Sprots Light 2.1pcs product user manual