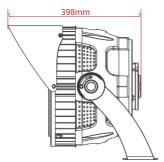

### **Others**

**IP66** 

145000hours Lifetime(L70)

**Heat Radiator Cold forging aluminum** 

Lens Material

**Control Method** 1-10V Light Control, Intelligence

**Carton Dimension** L450\*W450\*H355mm

**Gross Weight** 16.5kg **Fixture Dimension** φ368\*398mm **Net Weight** 14.8kg