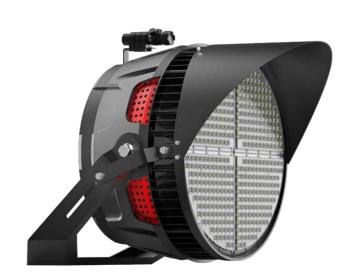

# **LED SPORTS LIGHT**

DL-SP02-300WD/400WD/500WD-S-A-X

### **SPECIFICATION FEATURES**