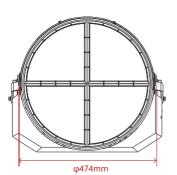

#### **Others**

IP66

Lifetime(L70) 111000 hours

**Heat Radiator** Cold forging aluminum

**Lens Material** 

**Control Method** 1-10V Light Control, Intelligence

**Carton Dimension** L620\*W570\*H415mm

**Gross Weight Fixture Dimension** φ474\*500mm **Net Weight** 25.3kg

### **Others**

115000 hours Lifetime(L70)

**Heat Radiator** Cold forging aluminum

Lens Material

**Control Method** 1-10V Light Control, Intelligence

**Carton Dimension** L620\*W570\*H415mm

**Gross Weight** 30.0/32.5kg **Fixture Dimension** φ474\*500mm **Net Weight** 25.3/27.7kg