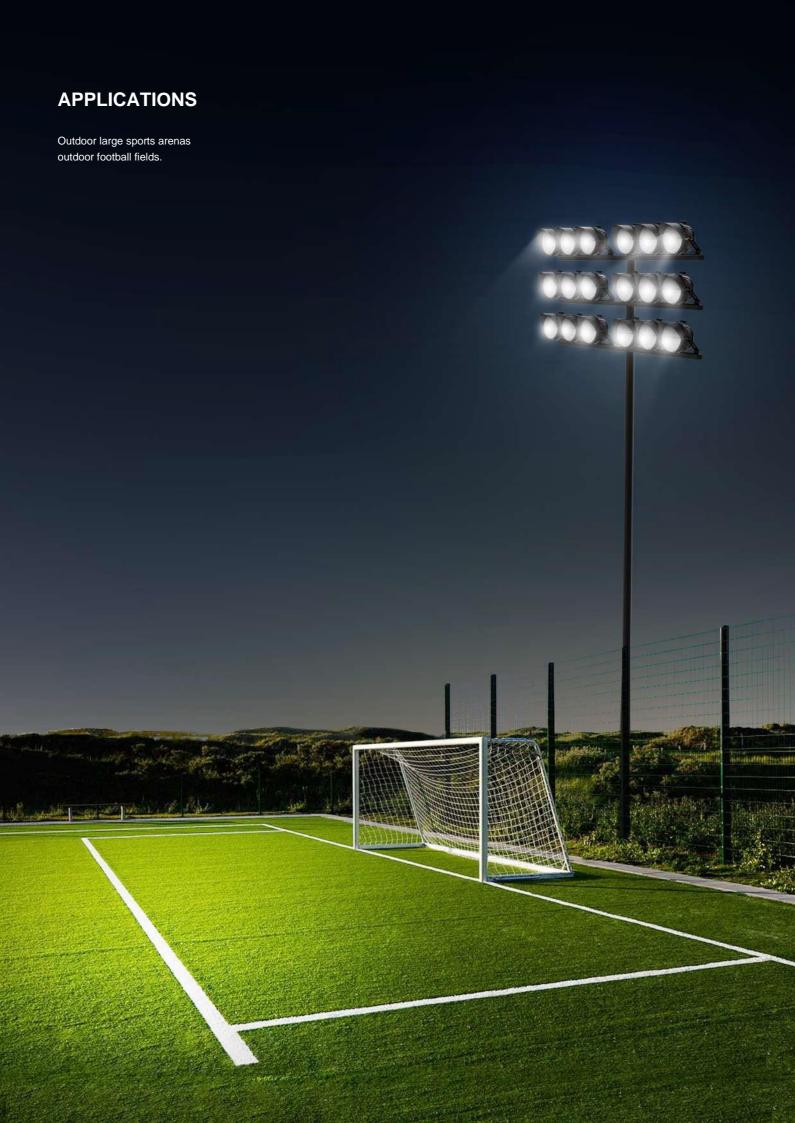

### LASER AIMING DEVICES (OPTIONAL)

The Laser Aiming Device gives you precision control in angling and aiming each sport light to its exact optimal position.