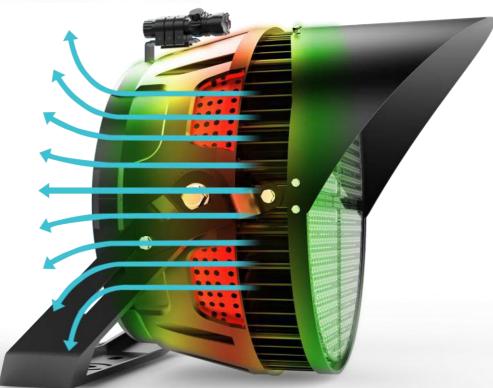

### THERMAL MANAGMENT

Seamless link of aerometal materials and numerous vents on heat sink improved heat management, keeps away from all field heat, ensures the stability of light system.

Die-cast radiator, good thermal conductivity, long service life, energy conservation and environmental protection, good heat dissipation can extend the service life of lamps;