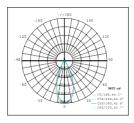

C200-480V Input Voltage

**Power Frequency** 50/60Hz >93% **Power Efficiency** 0.95 **Power Factor Total Harmonic Distortion** <15%



### **Optical Data**

#### **Lumen Version**

OSRAM **LED Type** Efficiency 130/125lm/W **Luminous Flux** 130000/156250Im

CCT 3000K/4000K/5000K/5700K/6500K

CRI >70Ra System Efficiency >90% **Beam Angle Optional EPA** 2.021ft<sup>2</sup>





### **Others**

115000 hours Lifetime(L70)

**Heat Radiator** Cold forging aluminum

Lens Material

**Control Method** 1-10V Light Control, Intelligence

**Carton Dimension** L620\*W570\*H415mm

**Gross Weight** 30.0/32.5kg **Fixture Dimension** φ474\*500mm **Net Weight** 25.3/27.7kg



















Project Name: Fixture Schedule: \_

www.DigiLiteLED.com

### **Photometric Diagrams**

15°~120°(Optional)



















## **Optional Installation**

Bracket(optional)







### **Packing including**

1.1pcs LED Sprots Light 2.1pcs product user manual