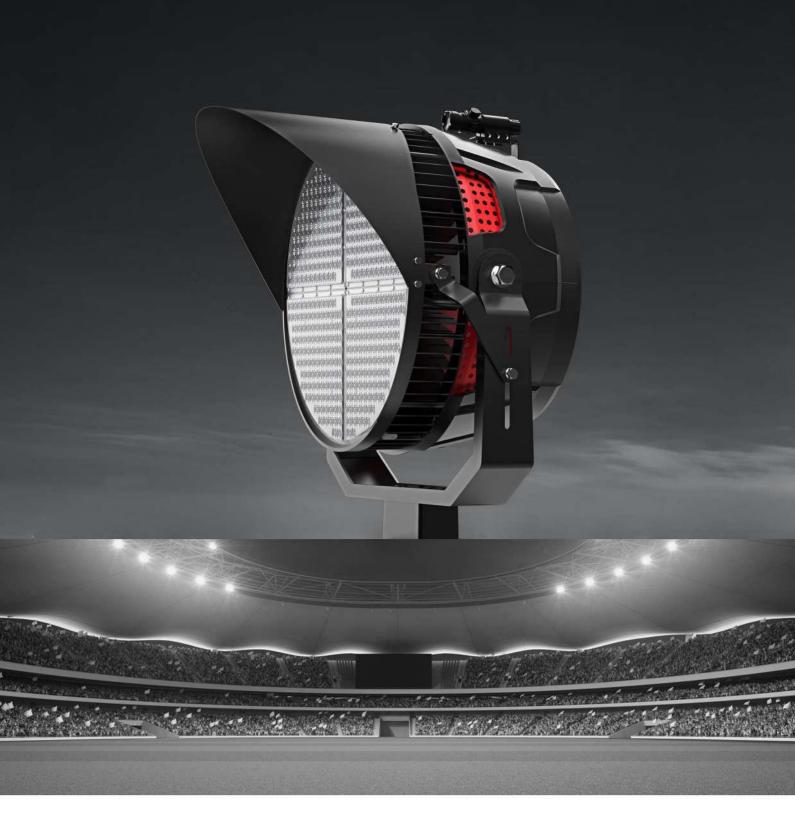

300W/400W/500W/600W/750W/1000W/1250W

**DLC 4.4** 

IP66

Project Name: Fixture Schedule:

www.DigiLiteLED.com

# **LED SPORTS LIGHT**

DL-SP02-300WD/400WD/500WD-S-A-X