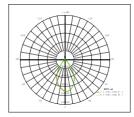

00-480V Input Voltage

**Power Frequency** 50/60Hz >93% **Power Efficiency** 0.95 **Power Factor Total Harmonic Distortion** <15%



### **Optical Data**

#### **Lumen Version**

OSRAM **LED Type** Efficiency 130/125lm/W **Luminous Flux** 130000/156250Im

CCT 3000K/4000K/5000K/5700K/6500K

CRI >70Ra System Efficiency >90% **Beam Angle Optional EPA** 2.021ft<sup>2</sup>





### **Others**

115000 hours Lifetime(L70)

**Heat Radiator** Cold forging aluminum

Lens Material

**Control Method** 1-10V Light Control, Intelligence

**Carton Dimension** L620\*W570\*H415mm

**Gross Weight** 30.0/32.5kg **Fixture Dimension** φ474\*500mm **Net Weight** 25.3/27.7kg



















Project Name: Fixture Schedule: \_

www.DigiLiteLED.com

### **Photometric Diagrams**

15°~120°(Optional)



















## **Optional Installation**

Bracket(optional)







### **Packing including**

1.1pcs LED Sprots Light 2.1pcs product user manual