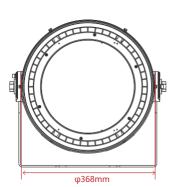

### **Others**

**IP66** 

145000hours Lifetime(L70)

**Heat Radiator Cold forging aluminum** 

Lens Material

**Control Method** 1-10V Light Control, Intelligence

**Carton Dimension** L450\*W450\*H355mm

**Gross Weight** 16.5kg **Fixture Dimension** φ368\*398mm **Net Weight** 14.8kg