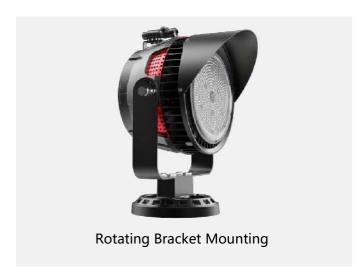

**Power Efficiency** 0.95 **Power Factor Total Harmonic Distortion** <15%



### **Optical Data**

#### **Lumen Version**

OSRAM **LED Type** Efficiency 130/125lm/W **Luminous Flux** 130000/156250Im

CCT 3000K/4000K/5000K/5700K/6500K

CRI >70Ra System Efficiency >90% **Beam Angle Optional EPA** 2.021ft<sup>2</sup>





### **Others**

115000 hours Lifetime(L70)

**Heat Radiator** Cold forging aluminum

Lens Material

**Control Method** 1-10V Light Control, Intelligence

**Carton Dimension** L620\*W570\*H415mm

**Gross Weight** 30.0/32.5kg **Fixture Dimension** φ474\*500mm **Net Weight** 25.3/27.7kg



















Project Name: Fixture Schedule: \_

www.DigiLiteLED.com

### **Photometric Diagrams**

15°~120°(Optional)



















## **Optional Installation**

Bracket(optional)







### **Packing including**

1.1pcs LED Sprots Light 2.1pcs product user manual