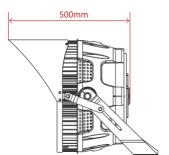

#### **Others**

IP66

Lifetime(L70) 111000 hours

**Heat Radiator** Cold forging aluminum

**Lens Material** 

**Control Method** 1-10V Light Control, Intelligence

**Carton Dimension** L620\*W570\*H415mm

**Gross Weight Fixture Dimension** φ474\*500mm **Net Weight** 25.3kg

### **Others**

115000 hours Lifetime(L70)

**Heat Radiator** Cold forging aluminum

Lens Material

**Control Method** 1-10V Light Control, Intelligence

**Carton Dimension** L620\*W570\*H415mm

**Gross Weight** 30.0/32.5kg **Fixture Dimension** φ474\*500mm **Net Weight** 25.3/27.7kg