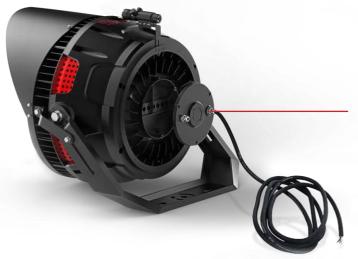

### LASER AIMING DEVICES (OPTIONAL)

The Laser Aiming Device gives you precision control in angling and aiming each sport light to its exact optimal position.