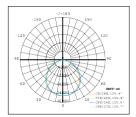

80V Input Voltage

**Power Frequency** 50/60Hz >93% **Power Efficiency** 0.95 **Power Factor Total Harmonic Distortion** <15%



### **Optical Data**

#### **Lumen Version**

OSRAM **LED Type** Efficiency 130/125lm/W **Luminous Flux** 130000/156250Im

CCT 3000K/4000K/5000K/5700K/6500K

CRI >70Ra System Efficiency >90% **Beam Angle Optional EPA** 2.021ft<sup>2</sup>





### **Others**

115000 hours Lifetime(L70)

**Heat Radiator** Cold forging aluminum

Lens Material

**Control Method** 1-10V Light Control, Intelligence

**Carton Dimension** L620\*W570\*H415mm

**Gross Weight** 30.0/32.5kg **Fixture Dimension** φ474\*500mm **Net Weight** 25.3/27.7kg



















Project Name: Fixture Schedule: \_

www.DigiLiteLED.com

### **Photometric Diagrams**

15°~120°(Optional)



















## **Optional Installation**

Bracket(optional)







### **Packing including**

1.1pcs LED Sprots Light 2.1pcs product user manual