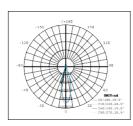

7V/AC200-480V Input Voltage

**Power Frequency** 50/60Hz >93% **Power Efficiency** 0.95 **Power Factor Total Harmonic Distortion** <15%



### **Optical Data**

#### **Lumen Version**

OSRAM **LED Type** Efficiency 130/125lm/W **Luminous Flux** 130000/156250Im

CCT 3000K/4000K/5000K/5700K/6500K

CRI >70Ra System Efficiency >90% **Beam Angle Optional EPA** 2.021ft<sup>2</sup>





### **Others**

115000 hours Lifetime(L70)

**Heat Radiator** Cold forging aluminum

Lens Material

**Control Method** 1-10V Light Control, Intelligence

**Carton Dimension** L620\*W570\*H415mm

**Gross Weight** 30.0/32.5kg **Fixture Dimension** φ474\*500mm **Net Weight** 25.3/27.7kg



















Project Name: Fixture Schedule: \_

www.DigiLiteLED.com

### **Photometric Diagrams**

15°~120°(Optional)



















## **Optional Installation**

Bracket(optional)







### **Packing including**

1.1pcs LED Sprots Light 2.1pcs product user manual