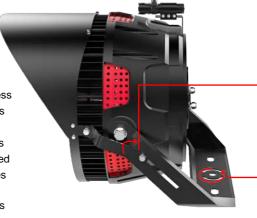

### **BRACKET**

Up and down adjustable angle 0 ° ~ 240 °.

Left and right adjustable angle 0 ° ~ 200 °.

Project Name: Fixture Schedule:

www.DigiLiteLED.com

### THERMAL MANAGMENT

Seamless link of aerometal materials and numerous vents on heat sink improved heat management, keeps away from all field heat, ensures the stability of light system.

Die-cast radiator, good thermal conductivity, long service life, energy conservation and environmental protection, good heat dissipation can extend the service life of lamps;

### **DRIVER SUPPLIER**

Better heat manament, easier installation, convenient for maintenance and replacement;

The high efficiency of power supply, low power consumption, low heat output in the lamps, reduce the temperature rise of the lamps, which is beneficial to delaying the